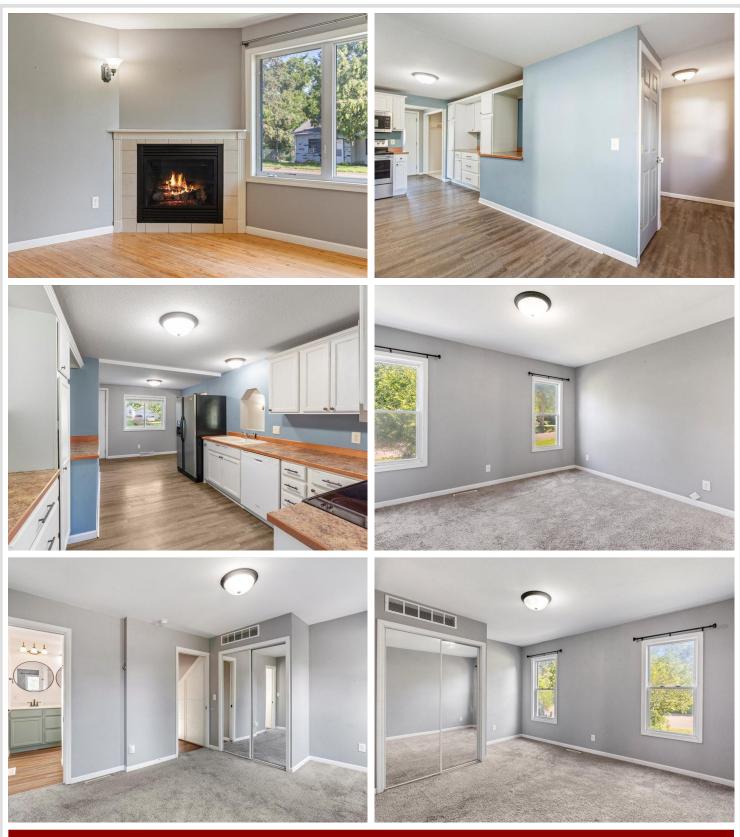

## **Description:**

This 3-bedroom, 1-bath home features new flooring, updated stainless steel appliances, and a brand-new back porch—perfect for relaxing or entertaining. The private backyard offers a great space for kids to play, and the detached oversized one-car garage adds extra convenience. Located just minutes from downtown Brainerd and within walking distance to the Brainerd YMCA, this home blends comfort, value, and a prime location. Don't miss your chance to make it yours!