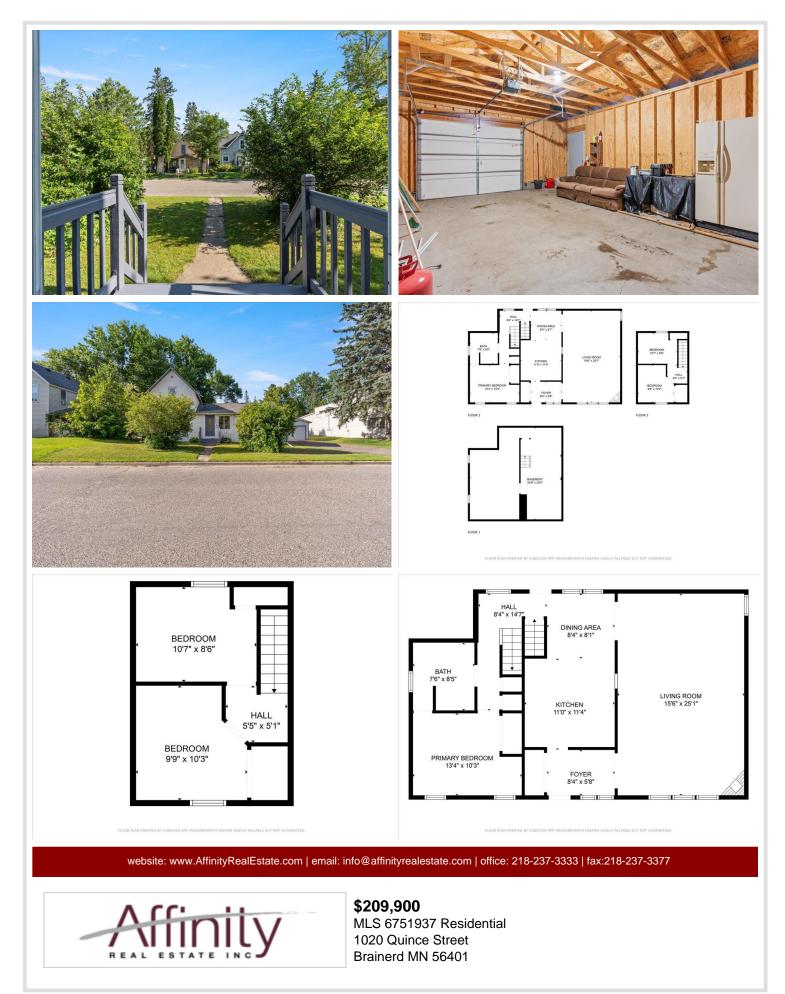

## **Description:**

This 3-bedroom, 1-bath home features new flooring, updated stainless steel appliances, and a brand-new back porch—perfect for relaxing or entertaining. The private backyard offers a great space for kids to play, and the detached oversized one-car garage adds extra convenience. Located just minutes from downtown Brainerd and within walking distance to the Brainerd YMCA, this home blends comfort, value, and a prime location. Don't miss your chance to make it yours!

#### Additional Features:

Basement: Block, Full, Storage Space, Unfinished Fuel: Natural Gas Garage: 1 Heat: Forced Air, Fireplace(s) Sewer: City Sewer/Connected Water: City Water/Connected Air Conditioning: Central Air