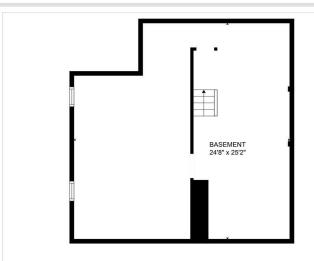

#### Additional Features:

Basement: Block, Full, Storage Space, Unfinished Fuel: Natural Gas Garage: 1 Heat: Forced Air, Fireplace(s) Sewer: City Sewer/Connected Water: City Water/Connected Air Conditioning: Central Air

Affinity Real Estate - 600 Park Avenue South - Park Rapids MN 56470

FLOOR PLAN CREATED BY CUBICASA APP. MEASUREMENTS DEEMED HIGHLY RELIABLE BUT NOT GUARANTEED.

website: www.AffinityRealEstate.com | email: info@affinityrealestate.com | office: 218-237-3333 | fax:218-237-3377