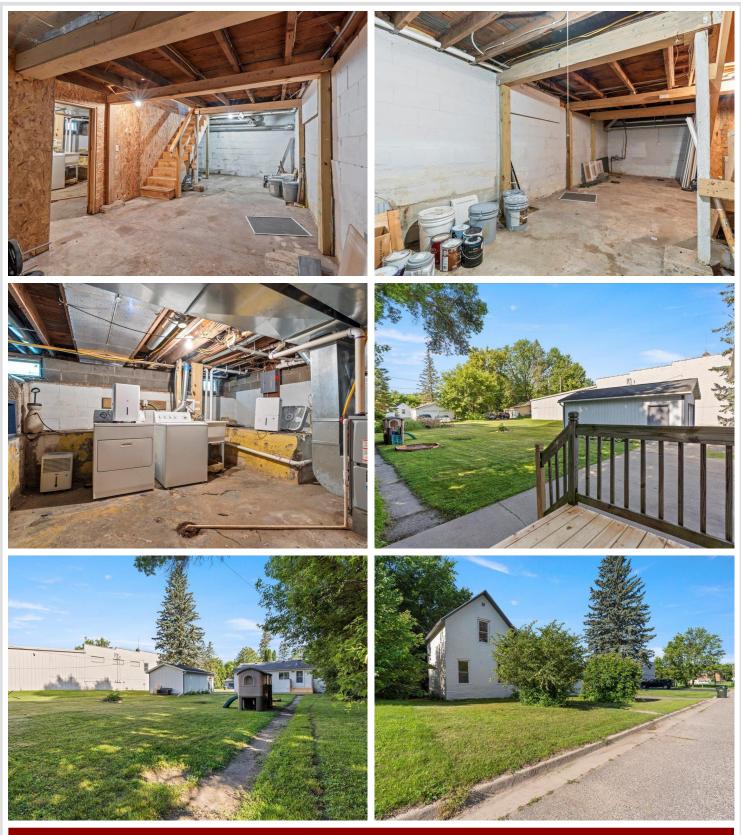

## **Description:**

This 3-bedroom, 1-bath home features new flooring, updated stainless steel appliances, and a brand-new back porch—perfect for relaxing or entertaining. The private backyard offers a great space for kids to play, and the detached oversized one-car garage adds extra convenience. Located just minutes from downtown Brainerd and within walking distance to the Brainerd YMCA, this home blends comfort, value, and a prime location. Don't miss your chance to make it yours!

#### Additional Features:

Basement: Block, Full, Storage Space, Unfinished Fuel: Natural Gas Garage: 1 Heat: Forced Air, Fireplace(s) Sewer: City Sewer/Connected Water: City Water/Connected Air Conditioning: Central Air