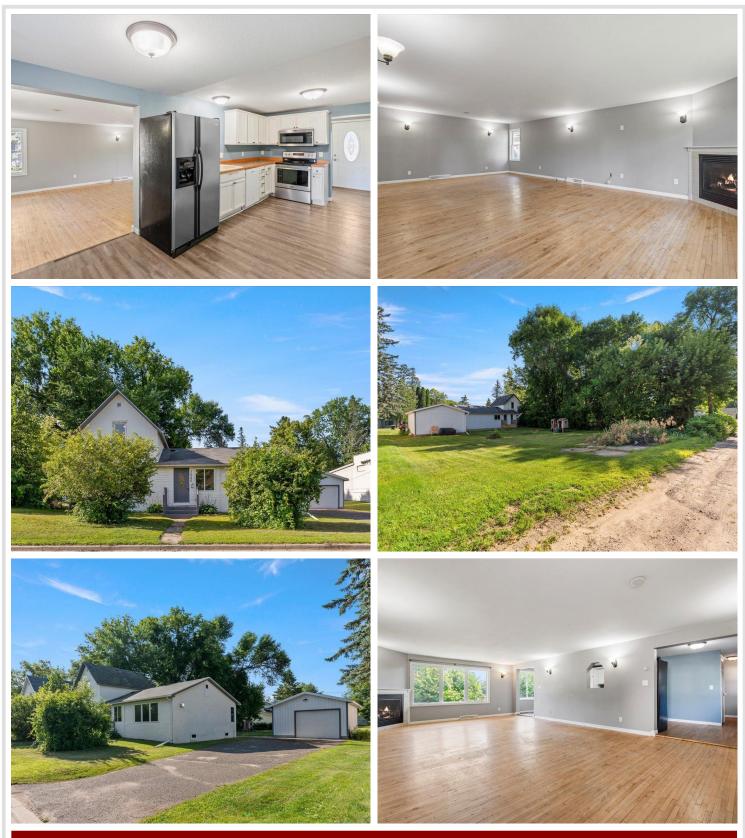

## **Description:**

This 3-bedroom, 1-bath home features new flooring, updated stainless steel appliances, and a brand-new back porch—perfect for relaxing or entertaining. The private backyard offers a great space for kids to play, and the detached oversized one-car garage adds extra convenience. Located just minutes from downtown Brainerd and within walking distance to the Brainerd YMCA, this home blends comfort, value, and a prime location. Don't miss your chance to make it yours!