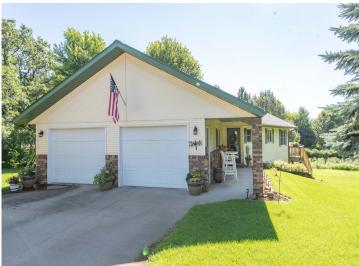

## **Description:**

Charming rural Perham home close to Big Pine Lake! This 3-bedroom, 2-bath gem, just 3 miles from Perham, sits in a fantastic development in a private, peaceful setting. The beautifully landscaped yard, complete with lawn irrigation and a handsome new fire pit welcomes you home. Inside, you'll find thoughtful updates like new windows and a comfortable 3-season porch perfect for soaking in views of the private backyard. Vaulted ceiling, stainless appliances, and an open floor plan with a patio door leading to an impressively sized deck. The family room's freestanding gas fireplace creates a cozy glow and warmth for those cool fall and winter nights. Move-in ready and full of character, this home is ready for you to make it your own. Schedule a showing today!

## **Additional Details:**

Year Built 2000 Lot Acres 1.04 1.04AC Lot Dimensions Garage Stalls 2 School District 549 Taxes \$2,656 Taxes with Assessments \$2,656 Tax Year 2025

Basement: Finished, Full, Walkout Fuel: Natural Gas Garage: 2 Heat: Forced Air Sewer: Tank with Drainage Field Water: Drilled Air Conditioning: Central Air