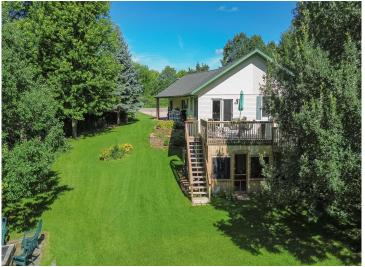

## **Description:**

Charming rural Perham home close to Big Pine Lake! This 3-bedroom, 2-bath gem, just 3 miles from Perham, sits in a fantastic development in a private, peaceful setting. The beautifully landscaped yard, complete with lawn irrigation and a handsome new fire pit welcomes you home. Inside, you'll find thoughtful updates like new windows and a comfortable 3-season porch perfect for soaking in views of the private backyard. Vaulted ceiling, stainless appliances, and an open floor plan with a patio door leading to an impressively sized deck. The family room's freestanding gas fireplace creates a cozy glow and warmth for those cool fall and winter nights. Move-in ready and full of character, this home is ready for you to make it your own. Schedule a showing today!

## **Additional Details:**

Year Built 2000 Lot Acres 1.04 1.04AC Lot Dimensions Garage Stalls 2 School District 549 Taxes \$2,656 Taxes with Assessments \$2,656 Tax Year 2025

Basement: Finished, Full, Walkout Fuel: Natural Gas Garage: 2 Heat: Forced Air Sewer: Tank with Drainage Field Water: Drilled Air Conditioning: Central Air