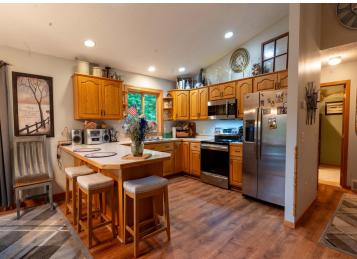

## **Description:**

Charming rural Perham home close to Big Pine Lake! This 3-bedroom, 2-bath gem, just 3 miles from Perham, sits in a fantastic development in a private, peaceful setting. The beautifully landscaped yard, complete with lawn irrigation and a handsome new fire pit welcomes you home. Inside, you'll find thoughtful updates like new windows and a comfortable 3-season porch perfect for soaking in views of the private backyard. Vaulted ceiling, stainless appliances, and an open floor plan with a patio door leading to an impressively sized deck. The family room's freestanding gas fireplace creates a cozy glow and warmth for those cool fall and winter nights. Move-in ready and full of character, this home is ready for you to make it your own. Schedule a showing today!