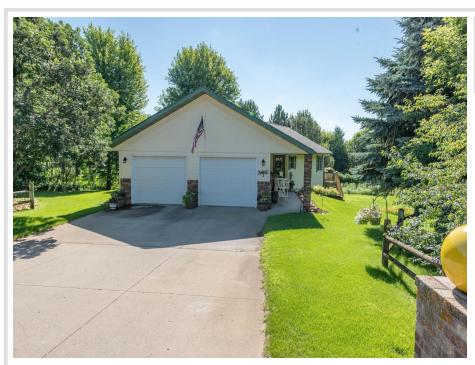

## **Description:**

Charming rural Perham home close to Big Pine Lake! This 3-bedroom, 2-bath gem, just 3 miles from Perham, sits in a fantastic development in a private, peaceful setting. The beautifully landscaped yard, complete with lawn irrigation and a handsome new fire pit welcomes you home. Inside, you'll find thoughtful updates like new windows and a comfortable 3-season porch perfect for soaking in views of the private backyard. Vaulted ceiling, stainless appliances, and an open floor plan with a patio door leading to an impressively sized deck. The family room's freestanding gas fireplace creates a cozy glow and warmth for those cool fall and winter nights. Move-in ready and full of character, this home is ready for you to make it your own. Schedule a showing today!

## **Additional Details:**

Year Built 2000 Lot Acres 1.04 1.04AC Lot Dimensions Garage Stalls 2 School District 549 Taxes \$2,656 Taxes with Assessments \$2,656 Tax Year 2025

Basement: Finished, Full, Walkout Fuel: Natural Gas Garage: 2 Heat: Forced Air Sewer: Tank with Drainage Field Water: Drilled Air Conditioning: Central Air