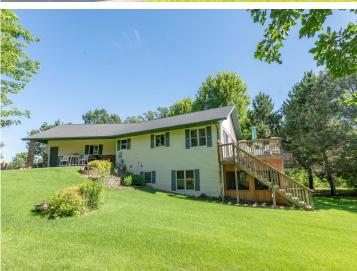

## **Description:**

Charming rural Perham home close to Big Pine Lake! This 3-bedroom, 2-bath gem, just 3 miles from Perham, sits in a fantastic development in a private, peaceful setting. The beautifully landscaped yard, complete with lawn irrigation and a handsome new fire pit welcomes you home. Inside, you'll find thoughtful updates like new windows and a comfortable 3-season porch perfect for soaking in views of the private backyard. Vaulted ceiling, stainless appliances, and an open floor plan with a patio door leading to an impressively sized deck. The family room's freestanding gas fireplace creates a cozy glow and warmth for those cool fall and winter nights. Move-in ready and full of character, this home is ready for you to make it your own. Schedule a showing today!

## **Additional Details:**

Year Built 2000 Lot Acres 1.04 1.04AC Lot Dimensions Garage Stalls 2 School District 549 Taxes \$2,656 Taxes with Assessments \$2,656 Tax Year 2025

Basement: Finished, Full, Walkout Fuel: Natural Gas Garage: 2 Heat: Forced Air Sewer: Tank with Drainage Field Water: Drilled Air Conditioning: Central Air