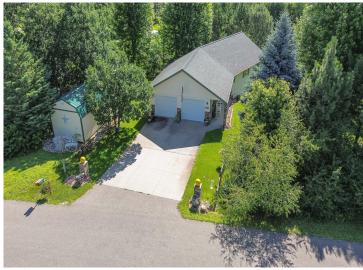

## **Description:**

Charming rural Perham home close to Big Pine Lake! This 3-bedroom, 2-bath gem, just 3 miles from Perham, sits in a fantastic development in a private, peaceful setting. The beautifully landscaped yard, complete with lawn irrigation and a handsome new fire pit welcomes you home. Inside, you'll find thoughtful updates like new windows and a comfortable 3-season porch perfect for soaking in views of the private backyard. Vaulted ceiling, stainless appliances, and an open floor plan with a patio door leading to an impressively sized deck. The family room's freestanding gas fireplace creates a cozy glow and warmth for those cool fall and winter nights. Move-in ready and full of character, this home is ready for you to make it your own. Schedule a showing today!

## **Additional Details:**

Year Built 2000 Lot Acres 1.04 1.04AC Lot Dimensions Garage Stalls 2 School District 549 Taxes \$2,656 Taxes with Assessments \$2,656 Tax Year 2025

Basement: Finished, Full, Walkout Fuel: Natural Gas Garage: 2 Heat: Forced Air Sewer: Tank with Drainage Field Water: Drilled Air Conditioning: Central Air