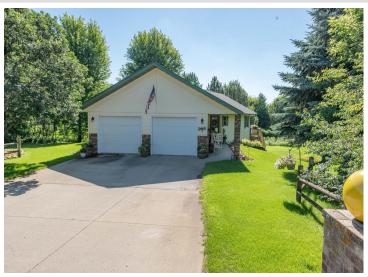

## **Description:**

Charming rural Perham home close to Big Pine Lake! This 3-bedroom, 2-bath gem, just 3 miles from Perham, sits in a fantastic development in a private, peaceful setting. The beautifully landscaped yard, complete with lawn irrigation and a handsome new fire pit welcomes you home. Inside, you'll find thoughtful updates like new windows and a comfortable 3-season porch perfect for soaking in views of the private backyard. Vaulted ceiling, stainless appliances, and an open floor plan with a patio door leading to an impressively sized deck. The family room's freestanding gas fireplace creates a cozy glow and warmth for those cool fall and winter nights. Move-in ready and full of character, this home is ready for you to make it your own. Schedule a showing today!

## **Additional Details:**

Year Built 2000 Lot Acres 1.04 1.04AC Lot Dimensions Garage Stalls 2 School District 549 Taxes \$2,656 Taxes with Assessments \$2,656 Tax Year 2025

Basement: Finished, Full, Walkout Fuel: Natural Gas Garage: 2 Heat: Forced Air Sewer: Tank with Drainage Field Water: Drilled Air Conditioning: Central Air