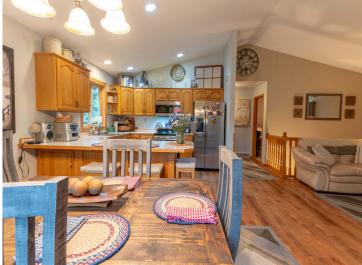

## **Description:**

Charming rural Perham home close to Big Pine Lake! This 3-bedroom, 2-bath gem, just 3 miles from Perham, sits in a fantastic development in a private, peaceful setting. The beautifully landscaped yard, complete with lawn irrigation and a handsome new fire pit welcomes you home. Inside, you'll find thoughtful updates like new windows and a comfortable 3-season porch perfect for soaking in views of the private backyard. Vaulted ceiling, stainless appliances, and an open floor plan with a patio door leading to an impressively sized deck. The family room's freestanding gas fireplace creates a cozy glow and warmth for those cool fall and winter nights. Move-in ready and full of character, this home is ready for you to make it your own. Schedule a showing today!