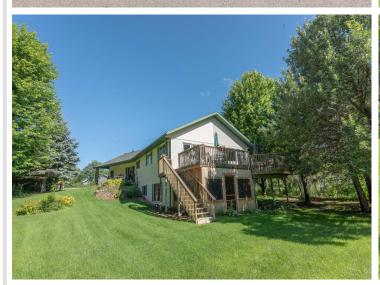

## **Description:**

Charming rural Perham home close to Big Pine Lake! This 3-bedroom, 2-bath gem, just 3 miles from Perham, sits in a fantastic development in a private, peaceful setting. The beautifully landscaped yard, complete with lawn irrigation and a handsome new fire pit welcomes you home. Inside, you'll find thoughtful updates like new windows and a comfortable 3-season porch perfect for soaking in views of the private backyard. Vaulted ceiling, stainless appliances, and an open floor plan with a patio door leading to an impressively sized deck. The family room's freestanding gas fireplace creates a cozy glow and warmth for those cool fall and winter nights. Move-in ready and full of character, this home is ready for you to make it your own. Schedule a showing today!

## **Additional Details:**

Year Built 2000 Lot Acres 1.04 1.04AC Lot Dimensions Garage Stalls 2 School District 549 Taxes \$2,656 Taxes with Assessments \$2,656 Tax Year 2025

Basement: Finished, Full, Walkout Fuel: Natural Gas Garage: 2 Heat: Forced Air Sewer: Tank with Drainage Field Water: Drilled Air Conditioning: Central Air