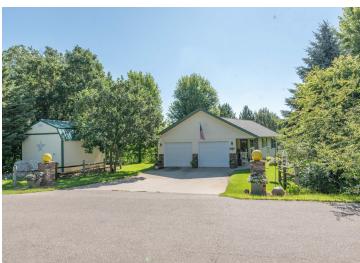

## **Description:**

Charming rural Perham home close to Big Pine Lake! This 3-bedroom, 2-bath gem, just 3 miles from Perham, sits in a fantastic development in a private, peaceful setting. The beautifully landscaped yard, complete with lawn irrigation and a handsome new fire pit welcomes you home. Inside, you'll find thoughtful updates like new windows and a comfortable 3-season porch perfect for soaking in views of the private backyard. Vaulted ceiling, stainless appliances, and an open floor plan with a patio door leading to an impressively sized deck. The family room's freestanding gas fireplace creates a cozy glow and warmth for those cool fall and winter nights. Move-in ready and full of character, this home is ready for you to make it your own. Schedule a showing today!

## **Additional Details:**

Year Built 2000 Lot Acres 1.04 1.04AC Lot Dimensions Garage Stalls 2 School District 549 Taxes \$2,656 Taxes with Assessments \$2,656 Tax Year 2025

Basement: Finished, Full, Walkout Fuel: Natural Gas Garage: 2 Heat: Forced Air Sewer: Tank with Drainage Field Water: Drilled Air Conditioning: Central Air