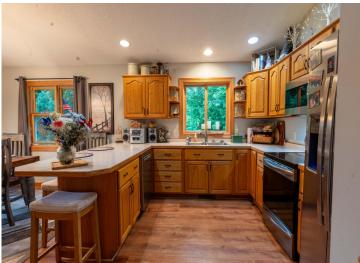

## **Description:**

Charming rural Perham home close to Big Pine Lake! This 3-bedroom, 2-bath gem, just 3 miles from Perham, sits in a fantastic development in a private, peaceful setting. The beautifully landscaped yard, complete with lawn irrigation and a handsome new fire pit welcomes you home. Inside, you'll find thoughtful updates like new windows and a comfortable 3-season porch perfect for soaking in views of the private backyard. Vaulted ceiling, stainless appliances, and an open floor plan with a patio door leading to an impressively sized deck. The family room's freestanding gas fireplace creates a cozy glow and warmth for those cool fall and winter nights. Move-in ready and full of character, this home is ready for you to make it your own. Schedule a showing today!