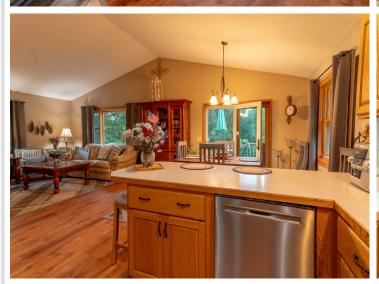

## **Description:**

Charming rural Perham home close to Big Pine Lake! This 3-bedroom, 2-bath gem, just 3 miles from Perham, sits in a fantastic development in a private, peaceful setting. The beautifully landscaped yard, complete with lawn irrigation and a handsome new fire pit welcomes you home. Inside, you'll find thoughtful updates like new windows and a comfortable 3-season porch perfect for soaking in views of the private backyard. Vaulted ceiling, stainless appliances, and an open floor plan with a patio door leading to an impressively sized deck. The family room's freestanding gas fireplace creates a cozy glow and warmth for those cool fall and winter nights. Move-in ready and full of character, this home is ready for you to make it your own. Schedule a showing today!