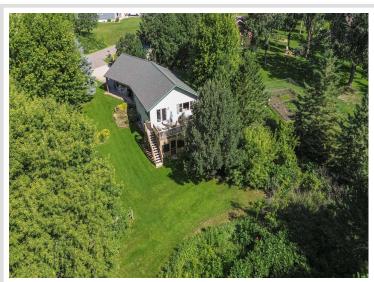

## **Description:**

Charming rural Perham home close to Big Pine Lake! This 3-bedroom, 2-bath gem, just 3 miles from Perham, sits in a fantastic development in a private, peaceful setting. The beautifully landscaped yard, complete with lawn irrigation and a handsome new fire pit welcomes you home. Inside, you'll find thoughtful updates like new windows and a comfortable 3-season porch perfect for soaking in views of the private backyard. Vaulted ceiling, stainless appliances, and an open floor plan with a patio door leading to an impressively sized deck. The family room's freestanding gas fireplace creates a cozy glow and warmth for those cool fall and winter nights. Move-in ready and full of character, this home is ready for you to make it your own. Schedule a showing today!

## **Additional Details:**

Year Built 2000 Lot Acres 1.04 1.04AC Lot Dimensions Garage Stalls 2 School District 549 Taxes \$2,656 Taxes with Assessments \$2,656 Tax Year 2025

Basement: Finished, Full, Walkout Fuel: Natural Gas Garage: 2 Heat: Forced Air Sewer: Tank with Drainage Field Water: Drilled Air Conditioning: Central Air