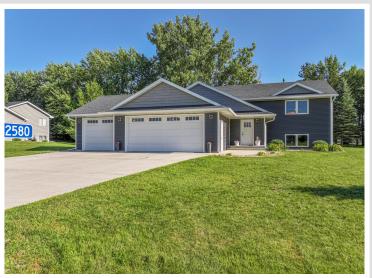

MLS 6752229 Residential

\$419,000

2,184 sq ft 4 bedrooms 2 baths

2580 Lois Lane Alexandria MN 56308

Status: Coming Soon

## **Description:**

Come check out this classic home in a great neighborhood. This four bedroom, two bath features and open floor plan, custom white kitchen with island seating and stainless steel appliances. The main floor is open and airy with vaulted ceilings, loads of natural light, and ample seating. This updated home features a master en-suite walk-through, big bedrooms, walk-in closets and convenient indoor/outdoor living, with the deck, located directly off the dining area. The basement boasts of tall ceilings, garden view windows, large family room, and two more oversized bedrooms. If you're looking for a newer home, that's been well kept, in a great neighborhood, conveniently located just outside of Alexandria, look no further! This four bedroom, two bath family home is sure to please. Sellers have taken great pride and care of this home. It is move in ready and waiting for you! Don't let this home slip away, schedule your tour today!

## Additional Details:

Year Built 2018 Lot Acres 0.37

Lot Dimensions 115x140x115x140

Garage Stalls 3
School District 206
Taxes \$3,124
Taxes with Assessments \$3,124
Tax Year 2025