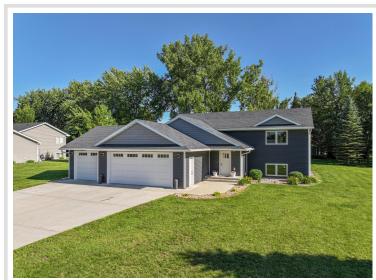

MLS 6752229 Residential

\$419,000

2,184 sq ft 4 bedrooms 2 baths

2580 Lois Lane Alexandria MN 56308

Status: Coming Soon

## **Description:**

Come check out this classic home in a great neighborhood. This four bedroom, two bath features and open floor plan, custom white kitchen with island seating and stainless steel appliances. The main floor is open and airy with vaulted ceilings, loads of natural light, and ample seating. This updated home features a master en-suite walk-through, big bedrooms, walk-in closets and convenient indoor/outdoor living, with the deck, located directly off the dining area. The basement boasts of tall ceilings, garden view windows, large family room, and two more oversized bedrooms. If you're looking for a newer home, that's been well kept, in a great neighborhood, conveniently located just outside of Alexandria, look no further! This four bedroom, two bath family home is sure to please. Sellers have taken great pride and care of this home. It is move in ready and waiting for you! Don't let this home slip away, schedule your tour today!