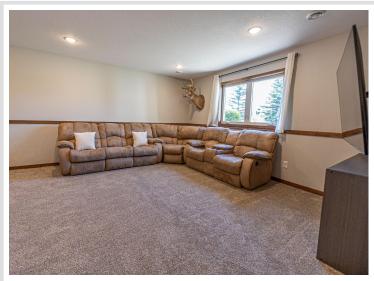

## **Description:**

Come check out this classic home in a great neighborhood. This four bedroom, two bath features and open floor plan, custom white kitchen with island seating and stainless steel appliances. The main floor is open and airy with vaulted ceilings, loads of natural light, and ample seating. This updated home features a master en-suite walk-through, big bedrooms, walk-in closets and convenient indoor/outdoor living, with the deck, located directly off the dining area. The basement boasts of tall ceilings, garden view windows, large family room, and two more oversized bedrooms. If you're looking for a newer home, that's been well kept, in a great neighborhood, conveniently located just outside of Alexandria, look no further! This four bedroom, two bath family home is sure to please. Sellers have taken great pride and care of this home. It is move in ready and waiting for you! Don't let this home slip away, schedule your tour today!