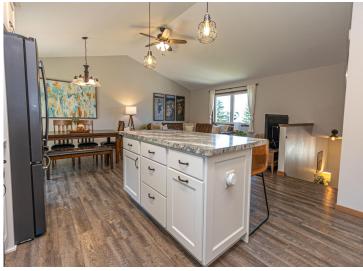

## **Description:**

Come check out this classic home in a great neighborhood. This four bedroom, two bath features and open floor plan, custom white kitchen with island seating and stainless steel appliances. The main floor is open and airy with vaulted ceilings, loads of natural light, and ample seating. This updated home features a master en-suite walk-through, big bedrooms, walk-in closets and convenient indoor/outdoor living, with the deck, located directly off the dining area. The basement boasts of tall ceilings, garden view windows, large family room, and two more oversized bedrooms. If you're looking for a newer home, that's been well kept, in a great neighborhood, conveniently located just outside of Alexandria, look no further! This four bedroom, two bath family home is sure to please. Sellers have taken great pride and care of this home. It is move in ready and waiting for you! Don't let this home slip away, schedule your tour today!