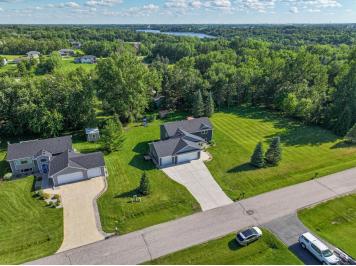

## **Description:**

Come check out this classic home in a great neighborhood. This four bedroom, two bath features and open floor plan, custom white kitchen with island seating and stainless steel appliances. The main floor is open and airy with vaulted ceilings, loads of natural light, and ample seating. This updated home features a master en-suite walk-through, big bedrooms, walk-in closets and convenient indoor/outdoor living, with the deck, located directly off the dining area. The basement boasts of tall ceilings, garden view windows, large family room, and two more oversized bedrooms. If you're looking for a newer home, that's been well kept, in a great neighborhood, conveniently located just outside of Alexandria, look no further! This four bedroom, two bath family home is sure to please. Sellers have taken great pride and care of this home. It is move in ready and waiting for you! Don't let this home slip away, schedule your tour today!

## Additional Details:

Year Built 2018 Lot Acres 0.37

Lot Dimensions 115x140x115x140

Garage Stalls 3
School District 206
Taxes \$3,124
Taxes with Assessments \$3,124
Tax Year 2025