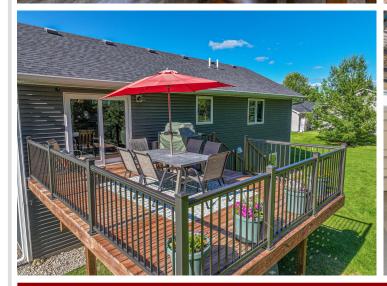

## **Description:**

Come check out this classic home in a great neighborhood. This four bedroom, two bath features and open floor plan, custom white kitchen with island seating and stainless steel appliances. The main floor is open and airy with vaulted ceilings, loads of natural light, and ample seating. This updated home features a master en-suite walk-through, big bedrooms, walk-in closets and convenient indoor/outdoor living, with the deck, located directly off the dining area. The basement boasts of tall ceilings, garden view windows, large family room, and two more oversized bedrooms. If you're looking for a newer home, that's been well kept, in a great neighborhood, conveniently located just outside of Alexandria, look no further! This four bedroom, two bath family home is sure to please. Sellers have taken great pride and care of this home. It is move in ready and waiting for you! Don't let this home slip away, schedule your tour today!