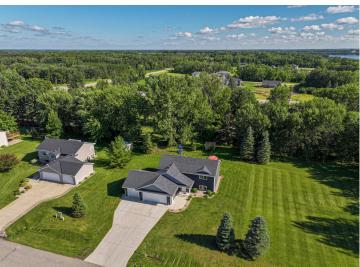

## **Description:**

Come check out this classic home in a great neighborhood. This four bedroom, two bath features and open floor plan, custom white kitchen with island seating and stainless steel appliances. The main floor is open and airy with vaulted ceilings, loads of natural light, and ample seating. This updated home features a master en-suite walk-through, big bedrooms, walk-in closets and convenient indoor/outdoor living, with the deck, located directly off the dining area. The basement boasts of tall ceilings, garden view windows, large family room, and two more oversized bedrooms. If you're looking for a newer home, that's been well kept, in a great neighborhood, conveniently located just outside of Alexandria, look no further! This four bedroom, two bath family home is sure to please. Sellers have taken great pride and care of this home. It is move in ready and waiting for you! Don't let this home slip away, schedule your tour today!

## Additional Details:

Year Built 2018 Lot Acres 0.37

Lot Dimensions 115x140x115x140

Garage Stalls 3
School District 206
Taxes \$3,124
Taxes with Assessments \$3,124
Tax Year 2025