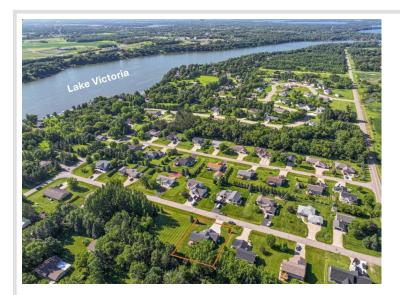

MLS 6752229 Residential

\$419,000

2,184 sq ft 4 bedrooms 2 baths

2580 Lois Lane Alexandria MN 56308

Status: Coming Soon

## **Description:**

Come check out this classic home in a great neighborhood. This four bedroom, two bath features and open floor plan, custom white kitchen with island seating and stainless steel appliances. The main floor is open and airy with vaulted ceilings, loads of natural light, and ample seating. This updated home features a master en-suite walk-through, big bedrooms, walk-in closets and convenient indoor/outdoor living, with the deck, located directly off the dining area. The basement boasts of tall ceilings, garden view windows, large family room, and two more oversized bedrooms. If you're looking for a newer home, that's been well kept, in a great neighborhood, conveniently located just outside of Alexandria, look no further! This four bedroom, two bath family home is sure to please. Sellers have taken great pride and care of this home. It is move in ready and waiting for you! Don't let this home slip away, schedule your tour today!

## **Driving Directions:**

From Downtown Alexandria. Start on Third Ave E. Turn right on McKay Ave S. Take the second exit onto Hazel Hill Rd SE. Turn left onto Lake Victoria SE and then right onto Lois Ln SE. The home will be on your right.