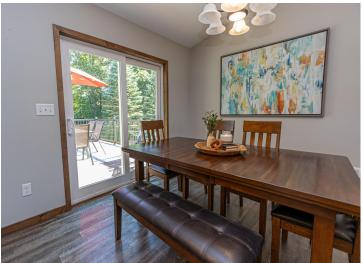

## **Description:**

Come check out this classic home in a great neighborhood. This four bedroom, two bath features and open floor plan, custom white kitchen with island seating and stainless steel appliances. The main floor is open and airy with vaulted ceilings, loads of natural light, and ample seating. This updated home features a master en-suite walk-through, big bedrooms, walk-in closets and convenient indoor/outdoor living, with the deck, located directly off the dining area. The basement boasts of tall ceilings, garden view windows, large family room, and two more oversized bedrooms. If you're looking for a newer home, that's been well kept, in a great neighborhood, conveniently located just outside of Alexandria, look no further! This four bedroom, two bath family home is sure to please. Sellers have taken great pride and care of this home. It is move in ready and waiting for you! Don't let this home slip away, schedule your tour today!