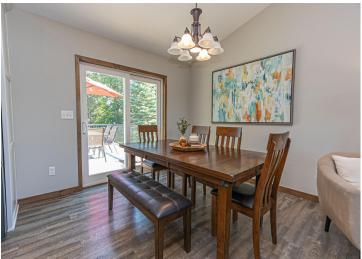

## **Description:**

Come check out this classic home in a great neighborhood. This four bedroom, two bath features and open floor plan, custom white kitchen with island seating and stainless steel appliances. The main floor is open and airy with vaulted ceilings, loads of natural light, and ample seating. This updated home features a master en-suite walk-through, big bedrooms, walk-in closets and convenient indoor/outdoor living, with the deck, located directly off the dining area. The basement boasts of tall ceilings, garden view windows, large family room, and two more oversized bedrooms. If you're looking for a newer home, that's been well kept, in a great neighborhood, conveniently located just outside of Alexandria, look no further! This four bedroom, two bath family home is sure to please. Sellers have taken great pride and care of this home. It is move in ready and waiting for you! Don't let this home slip away, schedule your tour today!