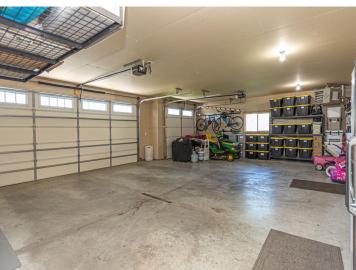

## Additional Details:

Year Built 2018 Lot Acres 0.37

Lot Dimensions 115x140x115x140

Garage Stalls 3
School District 206
Taxes \$3,124
Taxes with Assessments \$3,124
Tax Year 2025