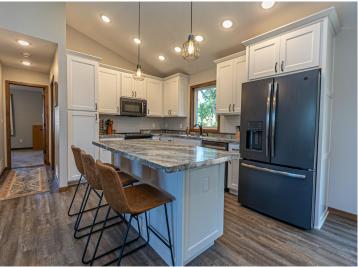

## **Description:**

Come check out this classic home in a great neighborhood. This four bedroom, two bath features and open floor plan, custom white kitchen with island seating and stainless steel appliances. The main floor is open and airy with vaulted ceilings, loads of natural light, and ample seating. This updated home features a master en-suite walk-through, big bedrooms, walk-in closets and convenient indoor/outdoor living, with the deck, located directly off the dining area. The basement boasts of tall ceilings, garden view windows, large family room, and two more oversized bedrooms. If you're looking for a newer home, that's been well kept, in a great neighborhood, conveniently located just outside of Alexandria, look no further! This four bedroom, two bath family home is sure to please. Sellers have taken great pride and care of this home. It is move in ready and waiting for you! Don't let this home slip away, schedule your tour today!