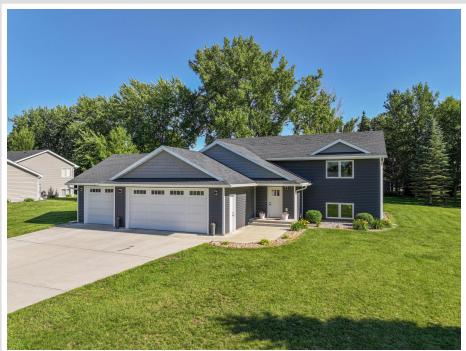

MLS 6752229 Residential

\$419,000

2,184 sq ft 4 bedrooms 2 baths

2580 Lois Lane Alexandria MN 56308

Status: Coming Soon

## **Description:**

Come check out this classic home in a great neighborhood. This four bedroom, two bath features and open floor plan, custom white kitchen with island seating and stainless steel appliances. The main floor is open and airy with vaulted ceilings, loads of natural light, and ample seating. This updated home features a master en-suite walk-through, big bedrooms, walk-in closets and convenient indoor/outdoor living, with the deck, located directly off the dining area. The basement boasts of tall ceilings, garden view windows, large family room, and two more oversized bedrooms. If you're looking for a newer home, that's been well kept, in a great neighborhood, conveniently located just outside of Alexandria, look no further! This four bedroom, two bath family home is sure to please. Sellers have taken great pride and care of this home. It is move in ready and waiting for you! Don't let this home slip away, schedule your tour today!