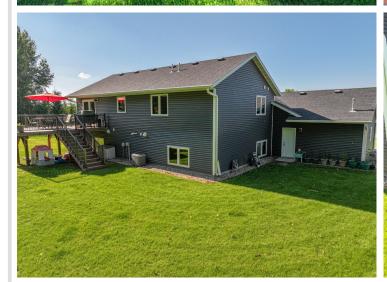

## **Description:**

Come check out this classic home in a great neighborhood. This four bedroom, two bath features and open floor plan, custom white kitchen with island seating and stainless steel appliances. The main floor is open and airy with vaulted ceilings, loads of natural light, and ample seating. This updated home features a master en-suite walk-through, big bedrooms, walk-in closets and convenient indoor/outdoor living, with the deck, located directly off the dining area. The basement boasts of tall ceilings, garden view windows, large family room, and two more oversized bedrooms. If you're looking for a newer home, that's been well kept, in a great neighborhood, conveniently located just outside of Alexandria, look no further! This four bedroom, two bath family home is sure to please. Sellers have taken great pride and care of this home. It is move in ready and waiting for you! Don't let this home slip away, schedule your tour today!