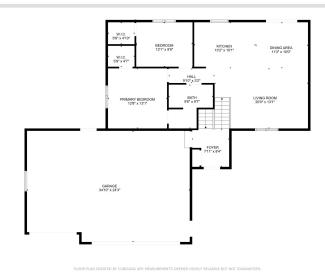

## **Description:**

Come check out this classic home in a great neighborhood. This four bedroom, two bath features and open floor plan, custom white kitchen with island seating and stainless steel appliances. The main floor is open and airy with vaulted ceilings, loads of natural light, and ample seating. This updated home features a master en-suite walk-through, big bedrooms, walk-in closets and convenient indoor/outdoor living, with the deck, located directly off the dining area. The basement boasts of tall ceilings, garden view windows, large family room, and two more oversized bedrooms. If you're looking for a newer home, that's been well kept, in a great neighborhood, conveniently located just outside of Alexandria, look no further! This four bedroom, two bath family home is sure to please. Sellers have taken great pride and care of this home. It is move in ready and waiting for you! Don't let this home slip away, schedule your tour today!

FLOOR PLAN CREATED BY CUBICASA APP. MEASUREMENTS DEEMED HIGHLY RELIABLE BUT NOT GUARANTEED.

 $website: www. Affinity Real Estate.com \mid email: info@affinity realestate.com \mid office: 218-237-3333 \mid fax: 218-237-3377 \mid fax: 218-237-377 \mid$ 