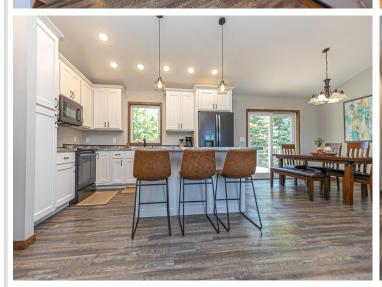

## **Description:**

Come check out this classic home in a great neighborhood. This four bedroom, two bath features and open floor plan, custom white kitchen with island seating and stainless steel appliances. The main floor is open and airy with vaulted ceilings, loads of natural light, and ample seating. This updated home features a master en-suite walk-through, big bedrooms, walk-in closets and convenient indoor/outdoor living, with the deck, located directly off the dining area. The basement boasts of tall ceilings, garden view windows, large family room, and two more oversized bedrooms. If you're looking for a newer home, that's been well kept, in a great neighborhood, conveniently located just outside of Alexandria, look no further! This four bedroom, two bath family home is sure to please. Sellers have taken great pride and care of this home. It is move in ready and waiting for you! Don't let this home slip away, schedule your tour today!