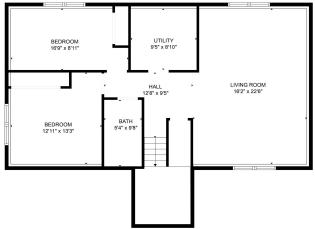

## **Description:**

Come check out this classic home in a great neighborhood. This four bedroom, two bath features and open floor plan, custom white kitchen with island seating and stainless steel appliances. The main floor is open and airy with vaulted ceilings, loads of natural light, and ample seating. This updated home features a master en-suite walk-through, big bedrooms, walk-in closets and convenient indoor/outdoor living, with the deck, located directly off the dining area. The basement boasts of tall ceilings, garden view windows, large family room, and two more oversized bedrooms. If you're looking for a newer home, that's been well kept, in a great neighborhood, conveniently located just outside of Alexandria, look no further! This four bedroom, two bath family home is sure to please. Sellers have taken great pride and care of this home. It is move in ready and waiting for you! Don't let this home slip away, schedule your tour today!

FLOOR PLAN CREATED BY CUBICASA APP. MEASUREMENTS DEEMED HIGHLY RELIABLE BUT NOT GUARANTEED.

 $website: www. Affinity Real Estate.com \mid email: info@affinity realestate.com \mid office: 218-237-3333 \mid fax: 218-237-3377 \mid fax: 218-237-377 \mid$ 