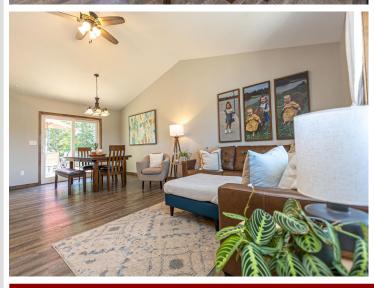

## **Description:**

Come check out this classic home in a great neighborhood. This four bedroom, two bath features and open floor plan, custom white kitchen with island seating and stainless steel appliances. The main floor is open and airy with vaulted ceilings, loads of natural light, and ample seating. This updated home features a master en-suite walk-through, big bedrooms, walk-in closets and convenient indoor/outdoor living, with the deck, located directly off the dining area. The basement boasts of tall ceilings, garden view windows, large family room, and two more oversized bedrooms. If you're looking for a newer home, that's been well kept, in a great neighborhood, conveniently located just outside of Alexandria, look no further! This four bedroom, two bath family home is sure to please. Sellers have taken great pride and care of this home. It is move in ready and waiting for you! Don't let this home slip away, schedule your tour today!