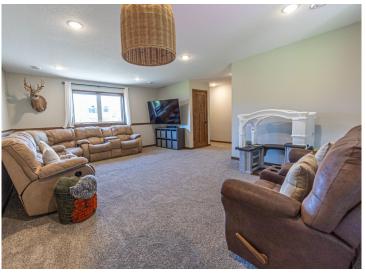

## **Description:**

Come check out this classic home in a great neighborhood. This four bedroom, two bath features and open floor plan, custom white kitchen with island seating and stainless steel appliances. The main floor is open and airy with vaulted ceilings, loads of natural light, and ample seating. This updated home features a master en-suite walk-through, big bedrooms, walk-in closets and convenient indoor/outdoor living, with the deck, located directly off the dining area. The basement boasts of tall ceilings, garden view windows, large family room, and two more oversized bedrooms. If you're looking for a newer home, that's been well kept, in a great neighborhood, conveniently located just outside of Alexandria, look no further! This four bedroom, two bath family home is sure to please. Sellers have taken great pride and care of this home. It is move in ready and waiting for you! Don't let this home slip away, schedule your tour today!