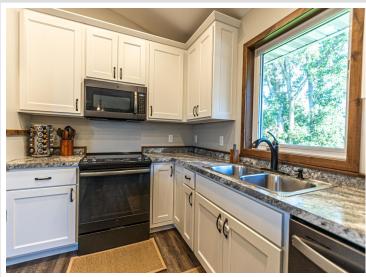

## **Description:**

Come check out this classic home in a great neighborhood. This four bedroom, two bath features and open floor plan, custom white kitchen with island seating and stainless steel appliances. The main floor is open and airy with vaulted ceilings, loads of natural light, and ample seating. This updated home features a master en-suite walk-through, big bedrooms, walk-in closets and convenient indoor/outdoor living, with the deck, located directly off the dining area. The basement boasts of tall ceilings, garden view windows, large family room, and two more oversized bedrooms. If you're looking for a newer home, that's been well kept, in a great neighborhood, conveniently located just outside of Alexandria, look no further! This four bedroom, two bath family home is sure to please. Sellers have taken great pride and care of this home. It is move in ready and waiting for you! Don't let this home slip away, schedule your tour today!