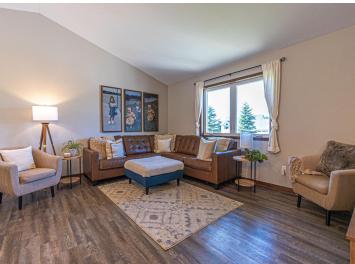

## **Description:**

Come check out this classic home in a great neighborhood. This four bedroom, two bath features and open floor plan, custom white kitchen with island seating and stainless steel appliances. The main floor is open and airy with vaulted ceilings, loads of natural light, and ample seating. This updated home features a master en-suite walk-through, big bedrooms, walk-in closets and convenient indoor/outdoor living, with the deck, located directly off the dining area. The basement boasts of tall ceilings, garden view windows, large family room, and two more oversized bedrooms. If you're looking for a newer home, that's been well kept, in a great neighborhood, conveniently located just outside of Alexandria, look no further! This four bedroom, two bath family home is sure to please. Sellers have taken great pride and care of this home. It is move in ready and waiting for you! Don't let this home slip away, schedule your tour today!