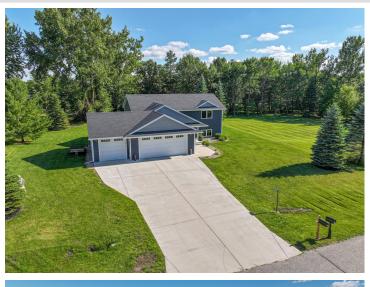

## **Description:**

Come check out this classic home in a great neighborhood. This four bedroom, two bath features and open floor plan, custom white kitchen with island seating and stainless steel appliances. The main floor is open and airy with vaulted ceilings, loads of natural light, and ample seating. This updated home features a master en-suite walk-through, big bedrooms, walk-in closets and convenient indoor/outdoor living, with the deck, located directly off the dining area. The basement boasts of tall ceilings, garden view windows, large family room, and two more oversized bedrooms. If you're looking for a newer home, that's been well kept, in a great neighborhood, conveniently located just outside of Alexandria, look no further! This four bedroom, two bath family home is sure to please. Sellers have taken great pride and care of this home. It is move in ready and waiting for you! Don't let this home slip away, schedule your tour today!

## Additional Details:

Year Built 2018 Lot Acres 0.37

Lot Dimensions 115x140x115x140

Garage Stalls 3
School District 206
Taxes \$3,124
Taxes with Assessments \$3,124
Tax Year 2025