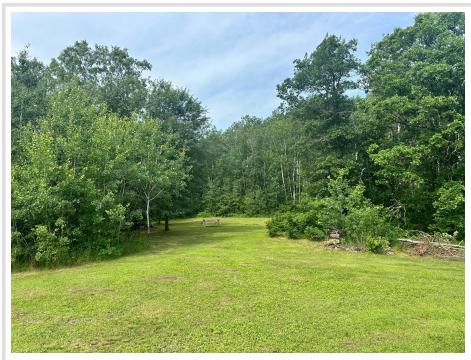

# **Description:**

Absolutely beautiful off-lake 5 acre lot. Two hundred feet from the boat landing on Little Mantrap Lake, north of Park Rapids. Driveway is already in and a large area cleared and seeded except for a band of red pine trees separating the open, cleared area from Wilderness Bay Road, offering nice privacy! Surrounded by an abundance of gorgeous red pine, white spruce and newly planted blue spruce. Enjoy lake living without the lake taxes. For all your storage needs, included in the sale is a secure 40' C-container set on a bed of class one gravel. Many lawn and garden items in the C-container are included in the sale and an itemized list can be provided.