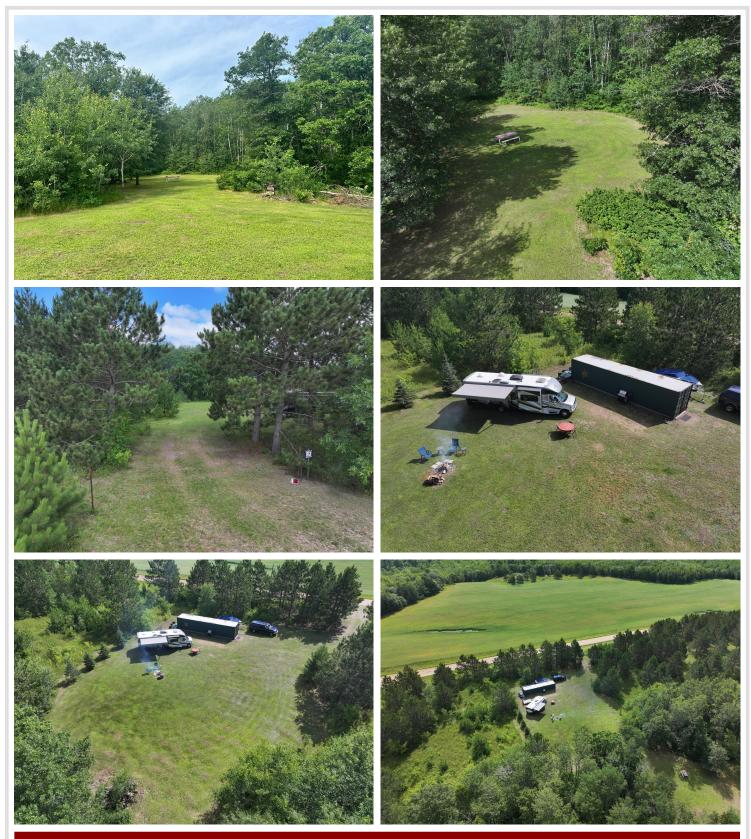

# **Description:**

Absolutely beautiful off-lake 5 acre lot. Two hundred feet from the boat landing on Little Mantrap Lake, north of Park Rapids. Driveway is already in and a large area cleared and seeded except for a band of red pine trees separating the open, cleared area from Wilderness Bay Road, offering nice privacy! Surrounded by an abundance of gorgeous red pine, white spruce and newly planted blue spruce. Enjoy lake living without the lake taxes. For all your storage needs, included in the sale is a secure 40' C-container set on a bed of class one gravel. Many lawn and garden items in the C-container are included in the sale and an itemized list can be provided.