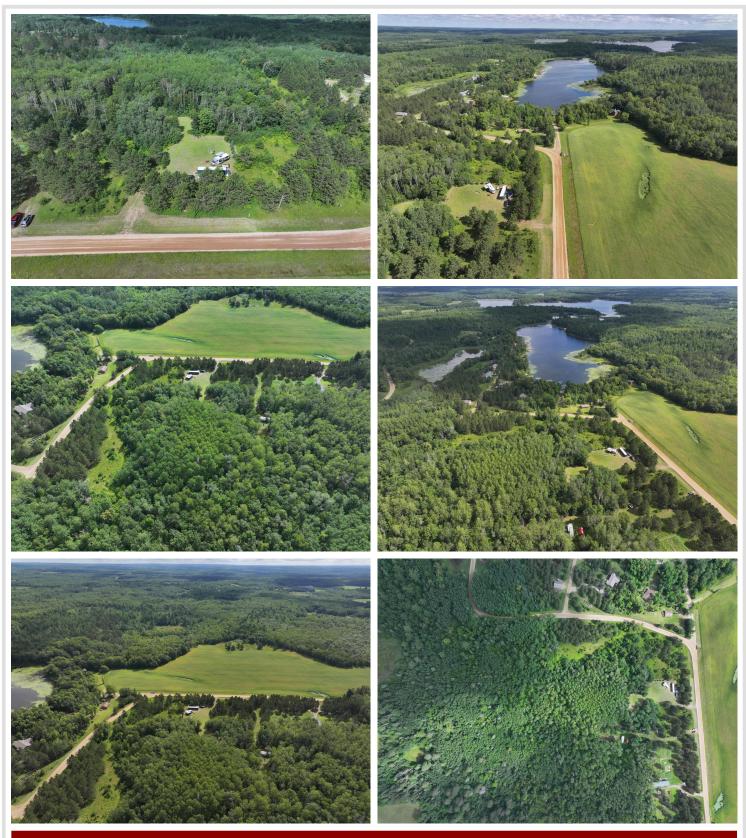

# **Description:**

Absolutely beautiful off-lake 5 acre lot. Two hundred feet from the boat landing on Little Mantrap Lake, north of Park Rapids. Driveway is already in and a large area cleared and seeded except for a band of red pine trees separating the open, cleared area from Wilderness Bay Road, offering nice privacy! Surrounded by an abundance of gorgeous red pine, white spruce and newly planted blue spruce. Enjoy lake living without the lake taxes. For all your storage needs, included in the sale is a secure 40' C-container set on a bed of class one gravel. Many lawn and garden items in the C-container are included in the sale and an itemized list can be provided.

# **Driving Directions:**

From Park Rapids, go north on Hwy 71 approx 15 miles, turn left onto 42, turn right onto Wilderness Bay Drive. Property is on the left.

Listed By: Keller Williams Realty Professionals