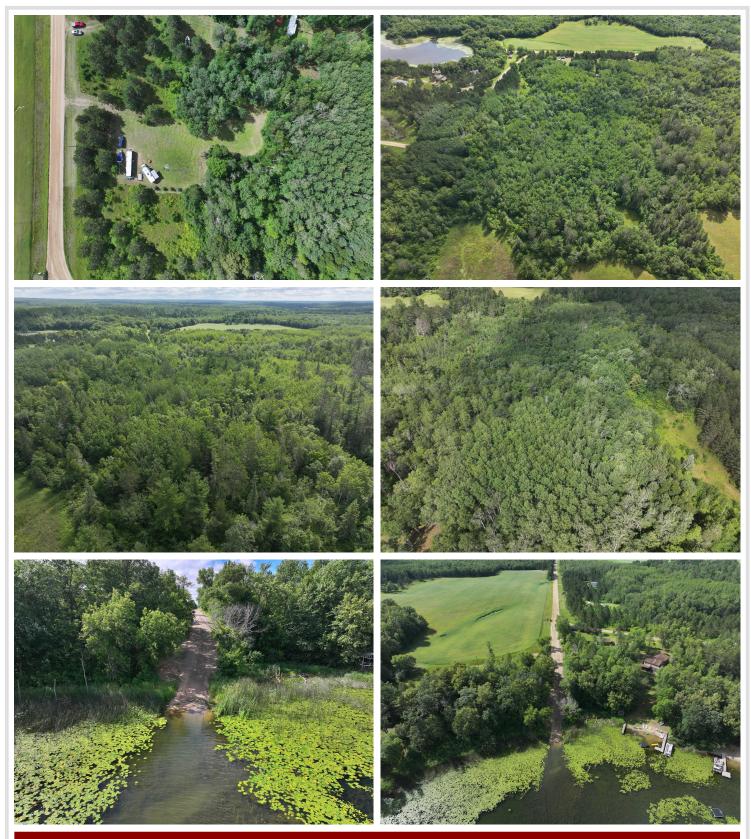

# **Description:**

Absolutely beautiful off-lake 5 acre lot. Two hundred feet from the boat landing on Little Mantrap Lake, north of Park Rapids. Driveway is already in and a large area cleared and seeded except for a band of red pine trees separating the open, cleared area from Wilderness Bay Road, offering nice privacy! Surrounded by an abundance of gorgeous red pine, white spruce and newly planted blue spruce. Enjoy lake living without the lake taxes. For all your storage needs, included in the sale is a secure 40' C-container set on a bed of class one gravel. Many lawn and garden items in the C-container are included in the sale and an itemized list can be provided.

# **Driving Directions:**

From Park Rapids, go north on Hwy 71 approx 15 miles, turn left onto 42, turn right onto Wilderness Bay Drive. Property is on the left.

Listed By: Keller Williams Realty Professionals