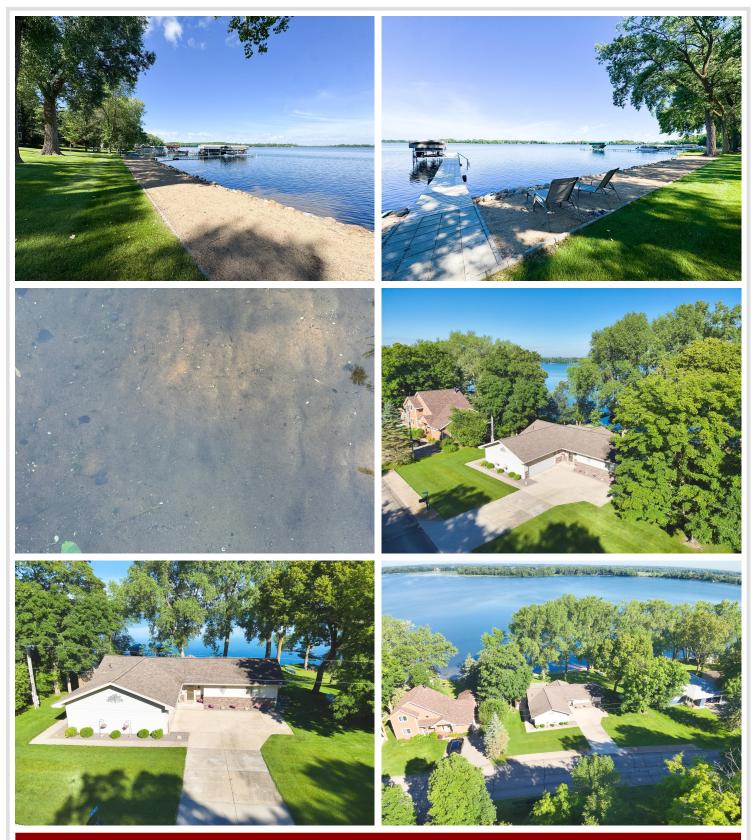

## **Description:**

Experience refined lakefront living on the shores of McDonald Lake with this impeccably maintained 2 bedroom, 2 bathroom year round retreat near Dent. Boasting over 100 feet of level, sugar sand shoreline, this home is a gateway to boating, fishing, swimming, and effortless outdoor living. Thoughtfully designed for both comfort and entertaining, the property features low-maintenance LP SmartSiding, vaulted ceilings, central air, and an inviting lakeside covered deck and an additional composite deck with retractable awning. The heated and insulated double garage, in-ground irrigation system, and tarred road offer everyday convenience, while the tranquil 560+ acre McDonald Lake with access to Big McDonald Lake and the sand bar deliver the ultimate in Minnesota lake life. Now is your chance to head to the lake.