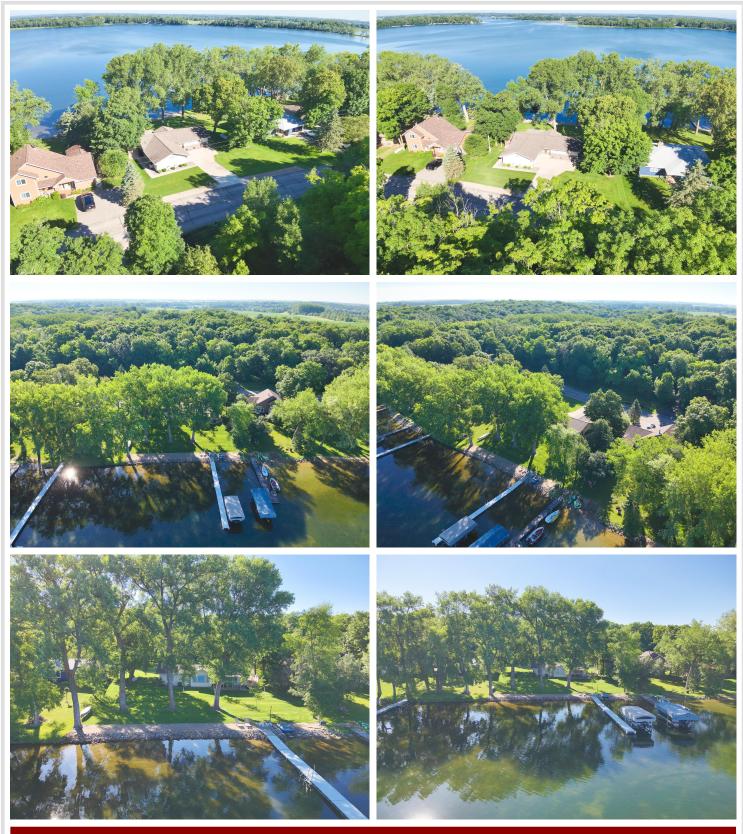

## **Description:**

Experience refined lakefront living on the shores of McDonald Lake with this impeccably maintained 2 bedroom, 2 bathroom year round retreat near Dent. Boasting over 100 feet of level, sugar sand shoreline, this home is a gateway to boating, fishing, swimming, and effortless outdoor living. Thoughtfully designed for both comfort and entertaining, the property features low-maintenance LP SmartSiding, vaulted ceilings, central air, and an inviting lakeside covered deck and an additional composite deck with retractable awning. The heated and insulated double garage, in-ground irrigation system, and tarred road offer everyday convenience, while the tranquil 560+ acre McDonald Lake with access to Big McDonald Lake and the sand bar deliver the ultimate in Minnesota lake life. Now is your chance to head to the lake.

## Additional Details:

| Year Built             | 1975      |
|------------------------|-----------|
| Lot Acres              | 0.38      |
| Lot Dimensions         | Irregular |
| Garage Stalls          | 2         |
| School District        | 549       |
| Taxes                  | \$2,483   |
| Taxes with Assessments | \$2,588   |
| Tax Year               | 2025      |