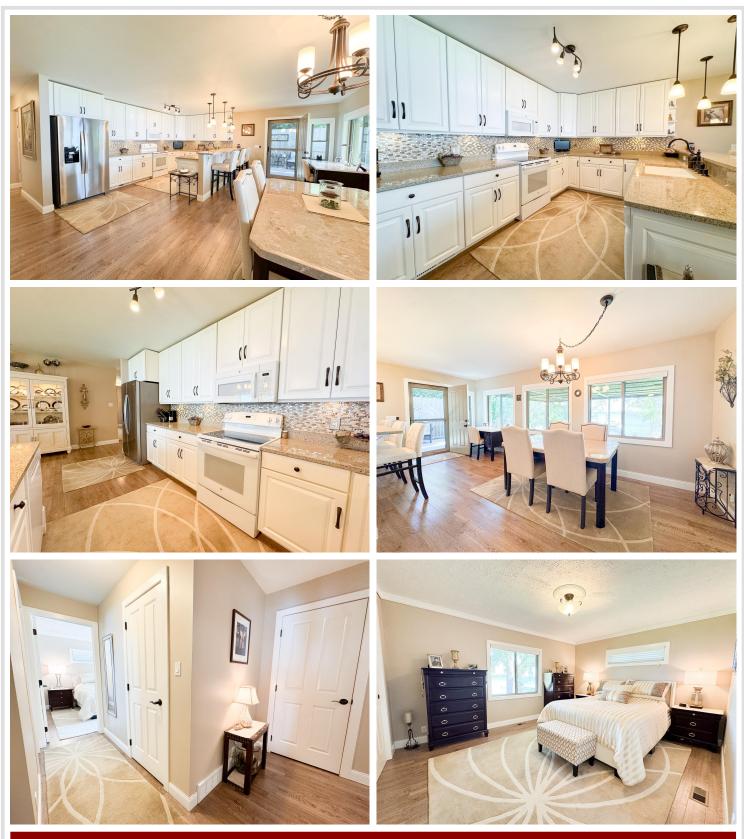

## **Description:**

Experience refined lakefront living on the shores of McDonald Lake with this impeccably maintained 2 bedroom, 2 bathroom year round retreat near Dent. Boasting over 100 feet of level, sugar sand shoreline, this home is a gateway to boating, fishing, swimming, and effortless outdoor living. Thoughtfully designed for both comfort and entertaining, the property features low-maintenance LP SmartSiding, vaulted ceilings, central air, and an inviting lakeside covered deck and an additional composite deck with retractable awning. The heated and insulated double garage, in-ground irrigation system, and tarred road offer everyday convenience, while the tranquil 560+ acre McDonald Lake with access to Big McDonald Lake and the sand bar deliver the ultimate in Minnesota lake life. Now is your chance to head to the lake.