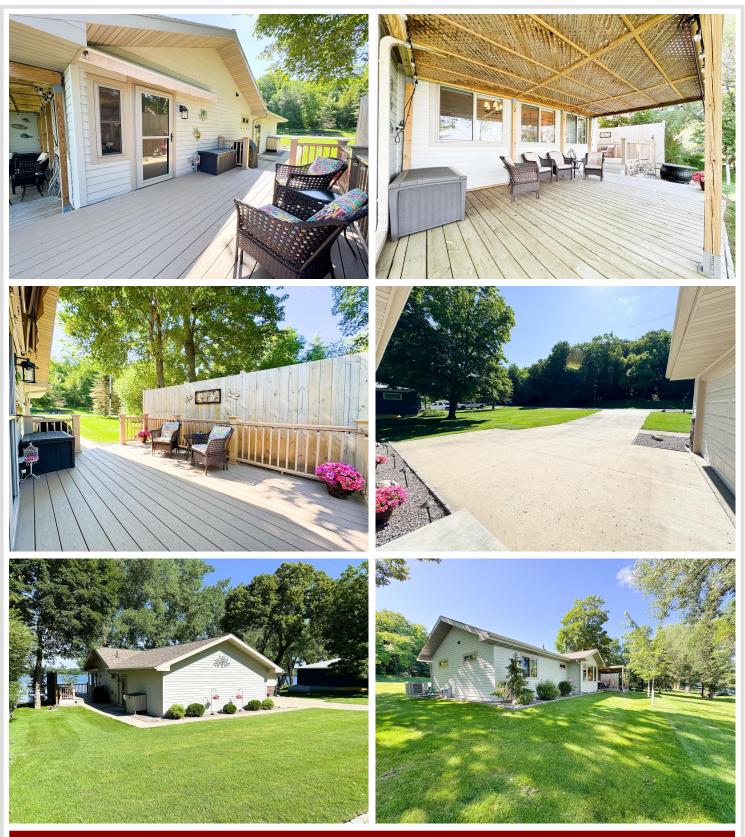

## **Description:**

Experience refined lakefront living on the shores of McDonald Lake with this impeccably maintained 2 bedroom, 2 bathroom year round retreat near Dent. Boasting over 100 feet of level, sugar sand shoreline, this home is a gateway to boating, fishing, swimming, and effortless outdoor living. Thoughtfully designed for both comfort and entertaining, the property features low-maintenance LP SmartSiding, vaulted ceilings, central air, and an inviting lakeside covered deck and an additional composite deck with retractable awning. The heated and insulated double garage, in-ground irrigation system, and tarred road offer everyday convenience, while the tranquil 560+ acre McDonald Lake with access to Big McDonald Lake and the sand bar deliver the ultimate in Minnesota lake life. Now is your chance to head to the lake.

## Additional Details:

| Year Built             | 1975      |
|------------------------|-----------|
| Lot Acres              | 0.38      |
| Lot Dimensions         | Irregular |
| Garage Stalls          | 2         |
| School District        | 549       |
| Taxes                  | \$2,483   |
| Taxes with Assessments | \$2,588   |
| Tax Year               | 2025      |