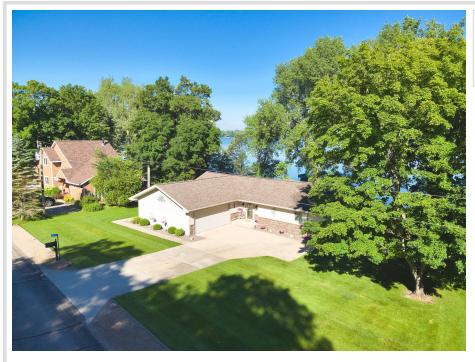

## **Description:**

Experience refined lakefront living on the shores of McDonald Lake with this impeccably maintained 2 bedroom, 2 bathroom year round retreat near Dent. Boasting over 100 feet of level, sugar sand shoreline, this home is a gateway to boating, fishing, swimming, and effortless outdoor living. Thoughtfully designed for both comfort and entertaining, the property features low-maintenance LP SmartSiding, vaulted ceilings, central air, and an inviting lakeside covered deck and an additional composite deck with retractable awning. The heated and insulated double garage, in-ground irrigation system, and tarred road offer everyday convenience, while the tranquil 560+ acre McDonald Lake with access to Big McDonald Lake and the sand bar deliver the ultimate in Minnesota lake life. Now is your chance to head to the lake.