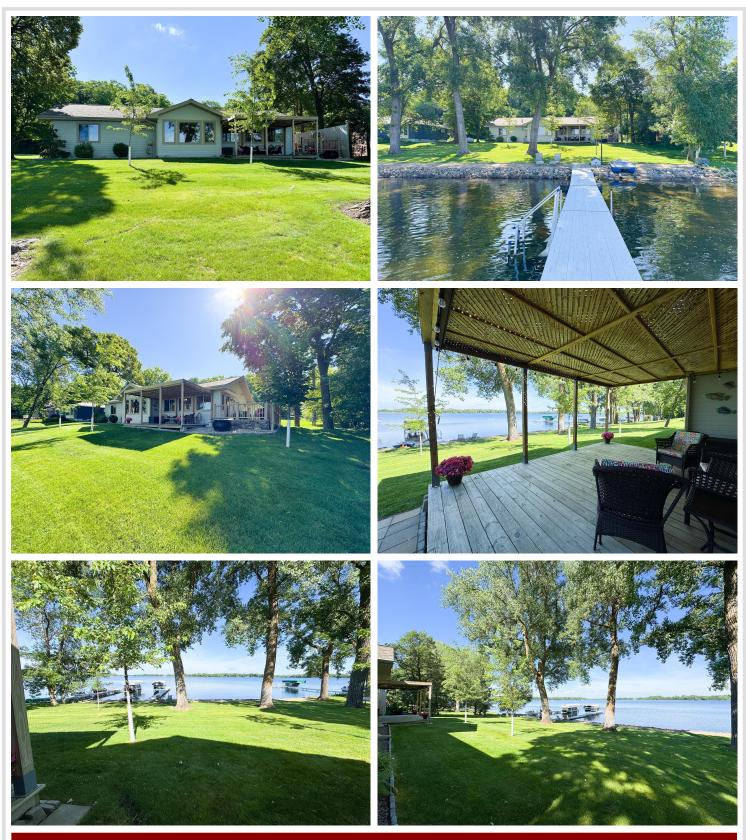

## **Description:**

Experience refined lakefront living on the shores of McDonald Lake with this impeccably maintained 2 bedroom, 2 bathroom year round retreat near Dent. Boasting over 100 feet of level, sugar sand shoreline, this home is a gateway to boating, fishing, swimming, and effortless outdoor living. Thoughtfully designed for both comfort and entertaining, the property features low-maintenance LP SmartSiding, vaulted ceilings, central air, and an inviting lakeside covered deck and an additional composite deck with retractable awning. The heated and insulated double garage, in-ground irrigation system, and tarred road offer everyday convenience, while the tranquil 560+ acre McDonald Lake with access to Big McDonald Lake and the sand bar deliver the ultimate in Minnesota lake life. Now is your chance to head to the lake.