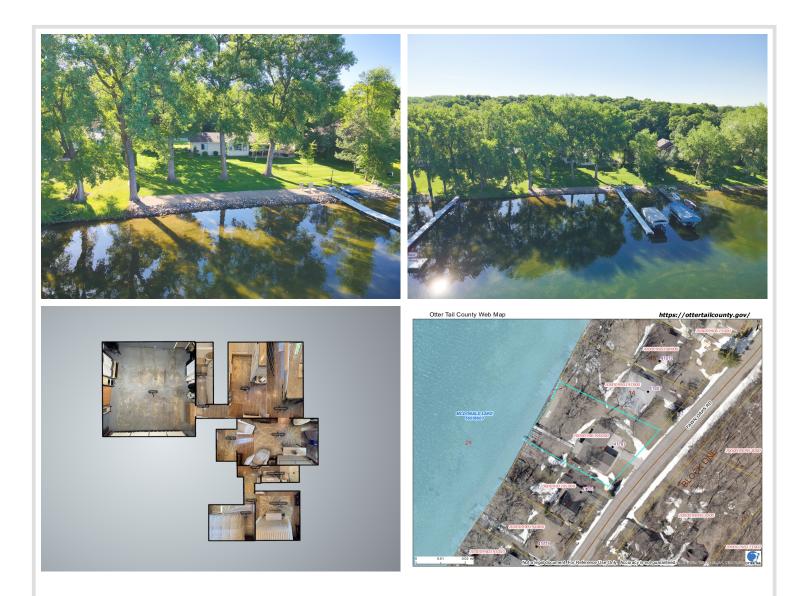

## **Description:**

Experience refined lakefront living on the shores of McDonald Lake with this impeccably maintained 2 bedroom, 2 bathroom year round retreat near Dent. Boasting over 100 feet of level, sugar sand shoreline, this home is a gateway to boating, fishing, swimming, and effortless outdoor living. Thoughtfully designed for both comfort and entertaining, the property features low-maintenance LP SmartSiding, vaulted ceilings, central air, and an inviting lakeside covered deck and an additional composite deck with retractable awning. The heated and insulated double garage, in-ground irrigation system, and tarred road offer everyday convenience, while the tranquil 560+ acre McDonald Lake with access to Big McDonald Lake and the sand bar deliver the ultimate in Minnesota lake life. Now is your chance to head to the lake.

## Additional Details:

| Year Built             | 1975      |
|------------------------|-----------|
| Lot Acres              | 0.38      |
| Lot Dimensions         | Irregular |
| Garage Stalls          | 2         |
| School District        | 549       |
| Taxes                  | \$2,483   |
| Taxes with Assessments | \$2,588   |
| Tax Year               | 2025      |