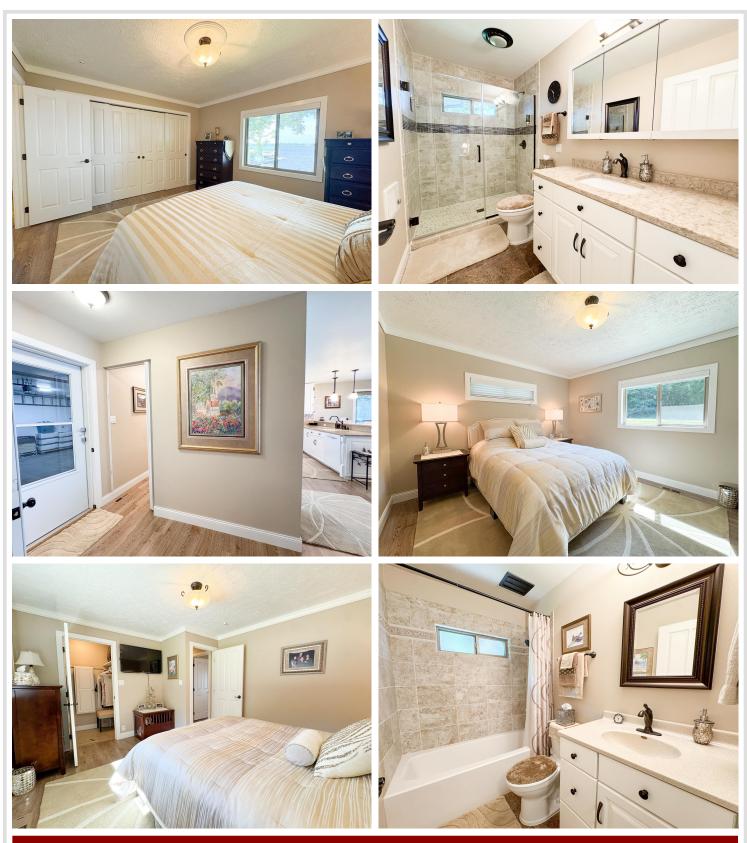

## **Description:**

Experience refined lakefront living on the shores of McDonald Lake with this impeccably maintained 2 bedroom, 2 bathroom year round retreat near Dent. Boasting over 100 feet of level, sugar sand shoreline, this home is a gateway to boating, fishing, swimming, and effortless outdoor living. Thoughtfully designed for both comfort and entertaining, the property features low-maintenance LP SmartSiding, vaulted ceilings, central air, and an inviting lakeside covered deck and an additional composite deck with retractable awning. The heated and insulated double garage, in-ground irrigation system, and tarred road offer everyday convenience, while the tranquil 560+ acre McDonald Lake with access to Big McDonald Lake and the sand bar deliver the ultimate in Minnesota lake life. Now is your chance to head to the lake.