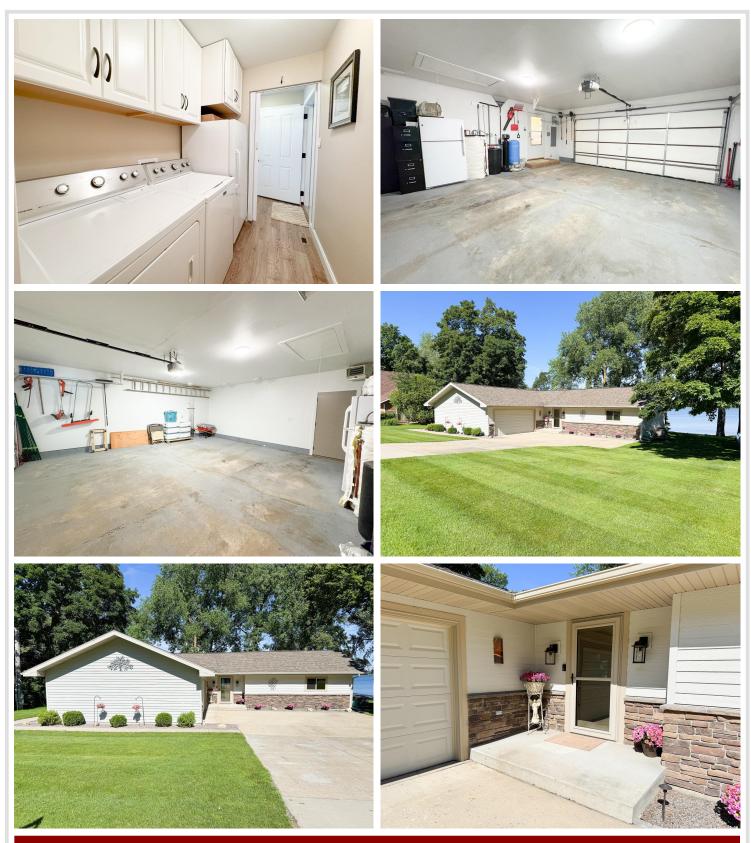

## **Description:**

Experience refined lakefront living on the shores of McDonald Lake with this impeccably maintained 2 bedroom, 2 bathroom year round retreat near Dent. Boasting over 100 feet of level, sugar sand shoreline, this home is a gateway to boating, fishing, swimming, and effortless outdoor living. Thoughtfully designed for both comfort and entertaining, the property features low-maintenance LP SmartSiding, vaulted ceilings, central air, and an inviting lakeside covered deck and an additional composite deck with retractable awning. The heated and insulated double garage, in-ground irrigation system, and tarred road offer everyday convenience, while the tranquil 560+ acre McDonald Lake with access to Big McDonald Lake and the sand bar deliver the ultimate in Minnesota lake life. Now is your chance to head to the lake.

## Additional Details:

| Year Built             | 1975      |
|------------------------|-----------|
| Lot Acres              | 0.38      |
| Lot Dimensions         | Irregular |
| Garage Stalls          | 2         |
| School District        | 549       |
| Taxes                  | \$2,483   |
| Taxes with Assessments | \$2,588   |
| Tax Year               | 2025      |