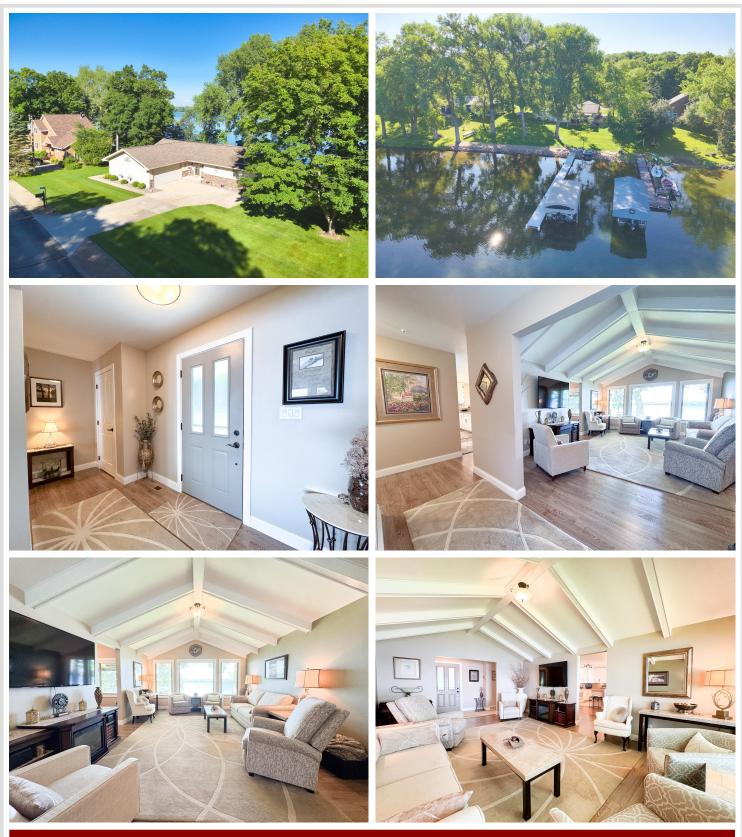

## **Description:**

Experience refined lakefront living on the shores of McDonald Lake with this impeccably maintained 2 bedroom, 2 bathroom year round retreat near Dent. Boasting over 100 feet of level, sugar sand shoreline, this home is a gateway to boating, fishing, swimming, and effortless outdoor living. Thoughtfully designed for both comfort and entertaining, the property features low-maintenance LP SmartSiding, vaulted ceilings, central air, and an inviting lakeside covered deck and an additional composite deck with retractable awning. The heated and insulated double garage, in-ground irrigation system, and tarred road offer everyday convenience, while the tranquil 560+ acre McDonald Lake with access to Big McDonald Lake and the sand bar deliver the ultimate in Minnesota lake life. Now is your chance to head to the lake.