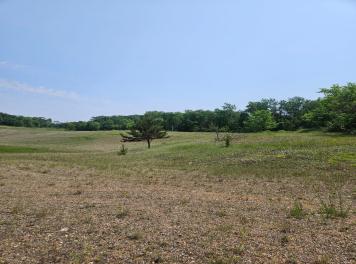

## **Description:**

Endless Potential on nearly 20 Acres — Former Gravel Pit is now offering a variety of opportunities in the heart of Breezy Point.

Unlock the possibilities with this rare 19.35-acre parcel formerly used as a gravel pit, now offering a blank slate for your next big venture. Whether you're envisioning a private compound, commercial development, or recreational escape, this unique landscape is ready for transformation. Whether you seek adventure, privacy, or profit, this rugged canvas offers the freedom to build something extraordinary.

## **Additional Details:**

Lot Acres 19.35

Lot Dimensions 1038x623x174x122x469

School District 186
Taxes \$436
Taxes with Assessments \$436
Tax Year 2024