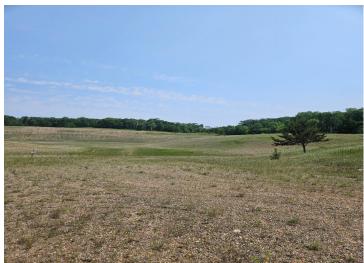

## **Description:**

Endless Potential on nearly 20 Acres — Former Gravel Pit is now offering a variety of opportunities in the heart of Breezy Point.

Unlock the possibilities with this rare 19.35-acre parcel formerly used as a gravel pit, now offering a blank slate for your next big venture. Whether you're envisioning a private compound, commercial development, or recreational escape, this unique landscape is ready for transformation. Whether you seek adventure, privacy, or profit, this rugged canvas offers the freedom to build something extraordinary.