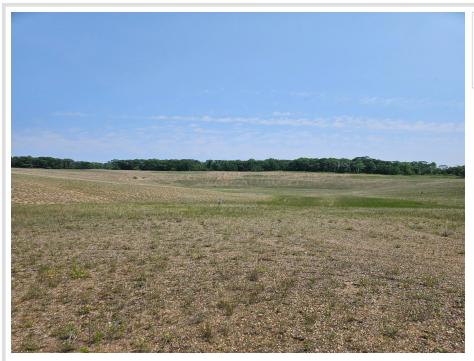

## **Description:**

Endless Potential on nearly 20 Acres — Former Gravel Pit is now offering a variety of opportunities in the heart of Breezy Point.

Unlock the possibilities with this rare 19.35-acre parcel formerly used as a gravel pit, now offering a blank slate for your next big venture. Whether you're envisioning a private compound, commercial development, or recreational escape, this unique landscape is ready for transformation. Whether you seek adventure, privacy, or profit, this rugged canvas offers the freedom to build something extraordinary.

## **Additional Details:**

Lot Acres 19.35

Lot Dimensions 1038x623x174x122x469

School District 186
Taxes \$436
Taxes with Assessments \$436
Tax Year 2024