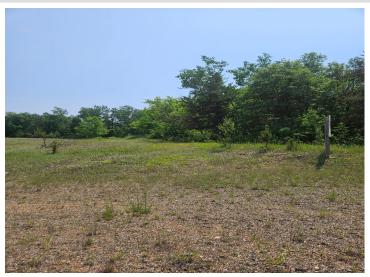

## **Description:**

Endless Potential on nearly 20 Acres — Former Gravel Pit is now offering a variety of opportunities in the heart of Breezy Point.

Unlock the possibilities with this rare 19.35-acre parcel formerly used as a gravel pit, now offering a blank slate for your next big venture. Whether you're envisioning a private compound, commercial development, or recreational escape, this unique landscape is ready for transformation. Whether you seek adventure, privacy, or profit, this rugged canvas offers the freedom to build something extraordinary.

## **Additional Details:**

Lot Acres 19.35

Lot Dimensions 1038x623x174x122x469

School District 186
Taxes \$436
Taxes with Assessments \$436
Tax Year 2024