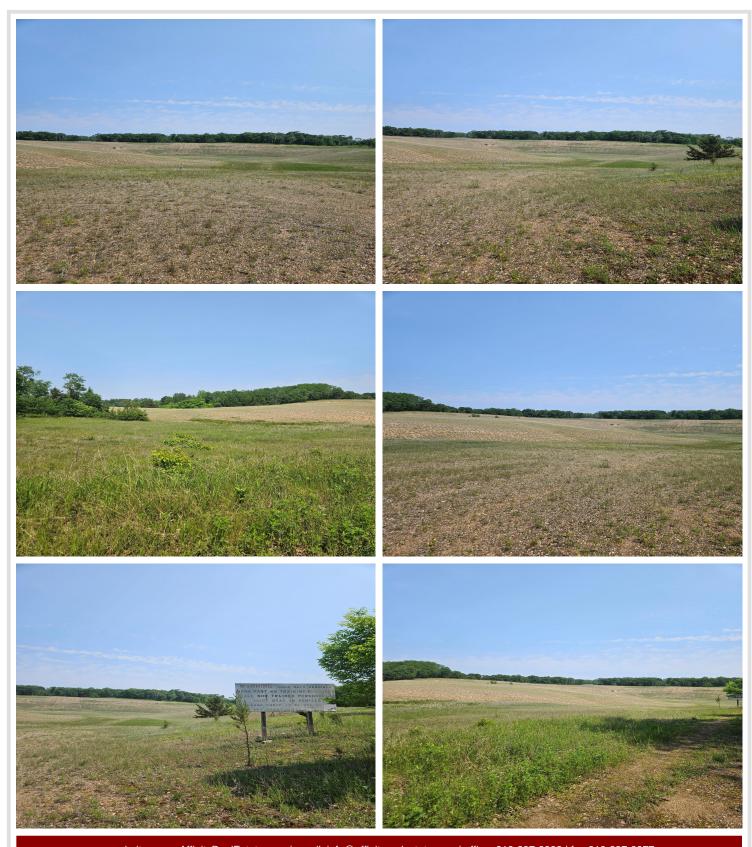

## **Description:**

Endless Potential on nearly 20 Acres — Former Gravel Pit is now offering a variety of opportunities in the heart of Breezy Point.

Unlock the possibilities with this rare 19.35-acre parcel formerly used as a gravel pit, now offering a blank slate for your next big venture. Whether you're envisioning a private compound, commercial development, or recreational escape, this unique landscape is ready for transformation. Whether you seek adventure, privacy, or profit, this rugged canvas offers the freedom to build something extraordinary.

## **Additional Details:**

Lot Acres 19.35

Lot Dimensions 1038x623x174x122x469

School District 186
Taxes \$436
Taxes with Assessments \$436
Tax Year 2024