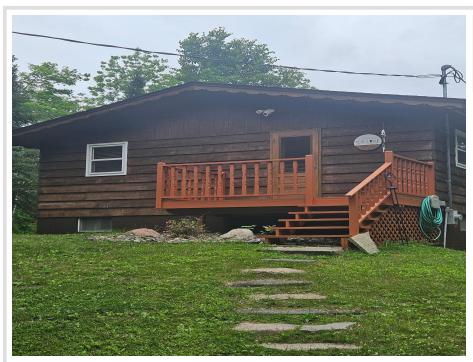

### **Description:**

Tucked into 4+ wooded acres with 900 feet of shoreline on Pine Mountain Lake, this Dream retreat blends COMFORT, WARMTH and SCENIC BEAUTY. Completely turnkey and ready to enjoy; the lakeside bay window brings the outdoors in, and a cozy kitchen, dining room and living area with fire burning stove offer the perfect place to unwind, or just step out onto the lakeside deck with PEACEFUL views of Pine Mountain Lake. Property also includes a generous garage/workshop on 10+ acres just across quiet Pine Mountain Lake Rd: Plenty of room to build another living space. (14+ total acres). Septic, electrical and water already installed. This property is TRUE UP NORTH living at its best...Perfect property for those looking to DOWNSIZE yet not lose the lakeside lifestyle of living. All furniture can be purchased by the buyer.... please contact seller's agent for showing time, and please do not disturb sellers

### **Additional Details:**

Year Built 1978
Lot Acres 14.91
Lot Dimensions 868 x340

Garage Stalls2School District2174Taxes\$3,126Taxes with Assessments\$3,192Tax Year2025

## **Additional Features:**

Basement: Full Fuel: Electric, Wood Garage: 2 Heat: Baseboard, Wood Stove Sewer: Mound Septic, Septic System Compliant - No Water: Drilled Air Conditioning: Window Unit(s)