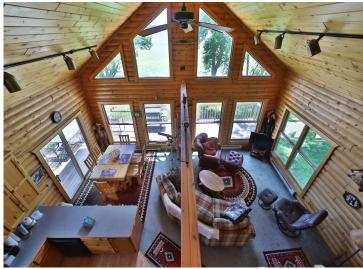

#### **Description:**

Welcome to your private island paradise on Leech Lake! This rare 54-acre retreat offers 5,200± ft of shoreline, unmatched privacy, and endless outdoor adventure. The charming log home features a spacious main-floor bedroom, full bath, open-concept kitchen/living area, and loft sleeping space. Enjoy stunning lake views through a wall of windows and relax on the wraparound deck. The unfinished walk-out basement offers room to expand. Perfect for fishing, waterfowl hunting, and beach days at nearby Sand Point. Includes dock and most furnishings. Access by boat or snowmobile. Drilled well, septic with drainfield, and underwater power. Just 10 minutes from Walker!