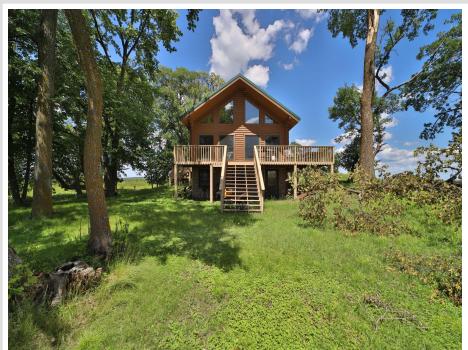

#### **Description:**

Welcome to your private island paradise on Leech Lake! This rare 54-acre retreat offers 5,200± ft of shoreline, unmatched privacy, and endless outdoor adventure. The charming log home features a spacious main-floor bedroom, full bath, open-concept kitchen/living area, and loft sleeping space. Enjoy stunning lake views through a wall of windows and relax on the wraparound deck. The unfinished walk-out basement offers room to expand. Perfect for fishing, waterfowl hunting, and beach days at nearby Sand Point. Includes dock and most furnishings. Access by boat or snowmobile. Drilled well, septic with drainfield, and underwater power. Just 10 minutes from Walker!