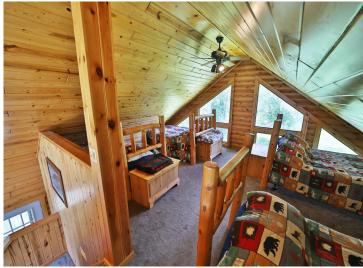

#### **Description:**

Welcome to your private island paradise on Leech Lake! This rare 54-acre retreat offers 5,200± ft of shoreline, unmatched privacy, and endless outdoor adventure. The charming log home features a spacious main-floor bedroom, full bath, open-concept kitchen/living area, and loft sleeping space. Enjoy stunning lake views through a wall of windows and relax on the wraparound deck. The unfinished walk-out basement offers room to expand. Perfect for fishing, waterfowl hunting, and beach days at nearby Sand Point. Includes dock and most furnishings. Access by boat or snowmobile. Drilled well, septic with drainfield, and underwater power. Just 10 minutes from Walker!