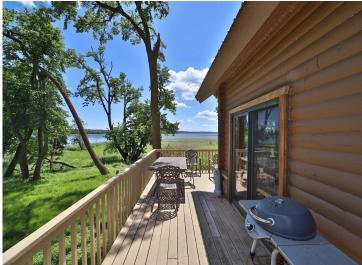

#### **Description:**

Welcome to your private island paradise on Leech Lake! This rare 54-acre retreat offers 5,200± ft of shoreline, unmatched privacy, and endless outdoor adventure. The charming log home features a spacious main-floor bedroom, full bath, open-concept kitchen/living area, and loft sleeping space. Enjoy stunning lake views through a wall of windows and relax on the wraparound deck. The unfinished walk-out basement offers room to expand. Perfect for fishing, waterfowl hunting, and beach days at nearby Sand Point. Includes dock and most furnishings. Access by boat or snowmobile. Drilled well, septic with drainfield, and underwater power. Just 10 minutes from Walker!