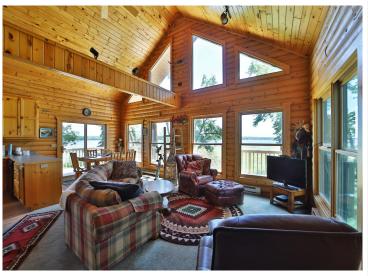

#### **Description:**

Welcome to your private island paradise on Leech Lake! This rare 54-acre retreat offers 5,200± ft of shoreline, unmatched privacy, and endless outdoor adventure. The charming log home features a spacious main-floor bedroom, full bath, open-concept kitchen/living area, and loft sleeping space. Enjoy stunning lake views through a wall of windows and relax on the wraparound deck. The unfinished walk-out basement offers room to expand. Perfect for fishing, waterfowl hunting, and beach days at nearby Sand Point. Includes dock and most furnishings. Access by boat or snowmobile. Drilled well, septic with drainfield, and underwater power. Just 10 minutes from Walker!