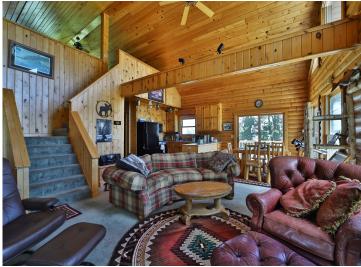

#### **Description:**

Welcome to your private island paradise on Leech Lake! This rare 54-acre retreat offers 5,200± ft of shoreline, unmatched privacy, and endless outdoor adventure. The charming log home features a spacious main-floor bedroom, full bath, open-concept kitchen/living area, and loft sleeping space. Enjoy stunning lake views through a wall of windows and relax on the wraparound deck. The unfinished walk-out basement offers room to expand. Perfect for fishing, waterfowl hunting, and beach days at nearby Sand Point. Includes dock and most furnishings. Access by boat or snowmobile. Drilled well, septic with drainfield, and underwater power. Just 10 minutes from Walker!