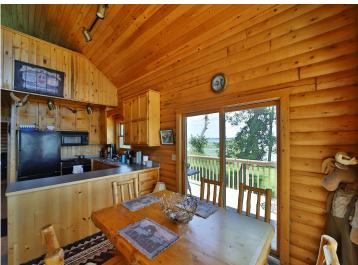

#### **Description:**

Welcome to your private island paradise on Leech Lake! This rare 54-acre retreat offers 5,200± ft of shoreline, unmatched privacy, and endless outdoor adventure. The charming log home features a spacious main-floor bedroom, full bath, open-concept kitchen/living area, and loft sleeping space. Enjoy stunning lake views through a wall of windows and relax on the wraparound deck. The unfinished walk-out basement offers room to expand. Perfect for fishing, waterfowl hunting, and beach days at nearby Sand Point. Includes dock and most furnishings. Access by boat or snowmobile. Drilled well, septic with drainfield, and underwater power. Just 10 minutes from Walker!