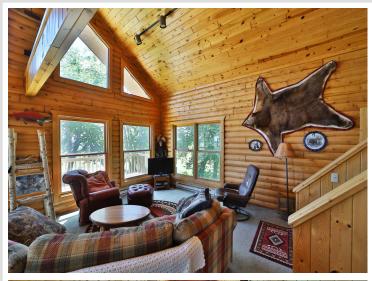

#### **Description:**

Welcome to your private island paradise on Leech Lake! This rare 54-acre retreat offers 5,200± ft of shoreline, unmatched privacy, and endless outdoor adventure. The charming log home features a spacious main-floor bedroom, full bath, open-concept kitchen/living area, and loft sleeping space. Enjoy stunning lake views through a wall of windows and relax on the wraparound deck. The unfinished walk-out basement offers room to expand. Perfect for fishing, waterfowl hunting, and beach days at nearby Sand Point. Includes dock and most furnishings. Access by boat or snowmobile. Drilled well, septic with drainfield, and underwater power. Just 10 minutes from Walker!