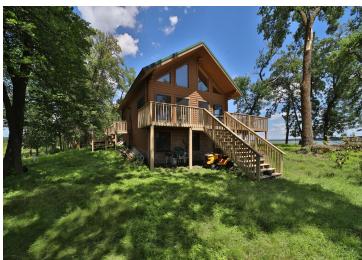

#### **Description:**

Welcome to your private island paradise on Leech Lake! This rare 54-acre retreat offers 5,200± ft of shoreline, unmatched privacy, and endless outdoor adventure. The charming log home features a spacious main-floor bedroom, full bath, open-concept kitchen/living area, and loft sleeping space. Enjoy stunning lake views through a wall of windows and relax on the wraparound deck. The unfinished walk-out basement offers room to expand. Perfect for fishing, waterfowl hunting, and beach days at nearby Sand Point. Includes dock and most furnishings. Access by boat or snowmobile. Drilled well, septic with drainfield, and underwater power. Just 10 minutes from Walker!