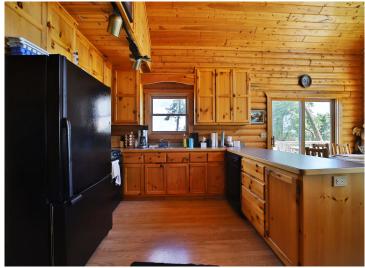

#### **Description:**

Welcome to your private island paradise on Leech Lake! This rare 54-acre retreat offers 5,200± ft of shoreline, unmatched privacy, and endless outdoor adventure. The charming log home features a spacious main-floor bedroom, full bath, open-concept kitchen/living area, and loft sleeping space. Enjoy stunning lake views through a wall of windows and relax on the wraparound deck. The unfinished walk-out basement offers room to expand. Perfect for fishing, waterfowl hunting, and beach days at nearby Sand Point. Includes dock and most furnishings. Access by boat or snowmobile. Drilled well, septic with drainfield, and underwater power. Just 10 minutes from Walker!