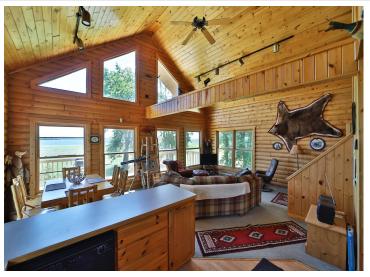

#### **Description:**

Welcome to your private island paradise on Leech Lake! This rare 54-acre retreat offers 5,200± ft of shoreline, unmatched privacy, and endless outdoor adventure. The charming log home features a spacious main-floor bedroom, full bath, open-concept kitchen/living area, and loft sleeping space. Enjoy stunning lake views through a wall of windows and relax on the wraparound deck. The unfinished walk-out basement offers room to expand. Perfect for fishing, waterfowl hunting, and beach days at nearby Sand Point. Includes dock and most furnishings. Access by boat or snowmobile. Drilled well, septic with drainfield, and underwater power. Just 10 minutes from Walker!