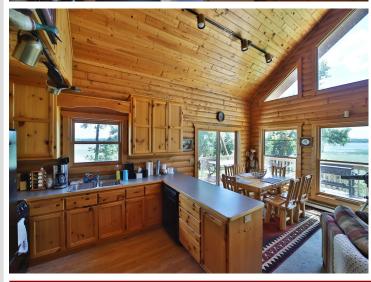

#### **Description:**

Welcome to your private island paradise on Leech Lake! This rare 54-acre retreat offers 5,200± ft of shoreline, unmatched privacy, and endless outdoor adventure. The charming log home features a spacious main-floor bedroom, full bath, open-concept kitchen/living area, and loft sleeping space. Enjoy stunning lake views through a wall of windows and relax on the wraparound deck. The unfinished walk-out basement offers room to expand. Perfect for fishing, waterfowl hunting, and beach days at nearby Sand Point. Includes dock and most furnishings. Access by boat or snowmobile. Drilled well, septic with drainfield, and underwater power. Just 10 minutes from Walker!