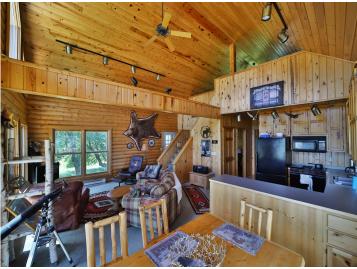

#### **Description:**

Welcome to your private island paradise on Leech Lake! This rare 54-acre retreat offers 5,200± ft of shoreline, unmatched privacy, and endless outdoor adventure. The charming log home features a spacious main-floor bedroom, full bath, open-concept kitchen/living area, and loft sleeping space. Enjoy stunning lake views through a wall of windows and relax on the wraparound deck. The unfinished walk-out basement offers room to expand. Perfect for fishing, waterfowl hunting, and beach days at nearby Sand Point. Includes dock and most furnishings. Access by boat or snowmobile. Drilled well, septic with drainfield, and underwater power. Just 10 minutes from Walker!