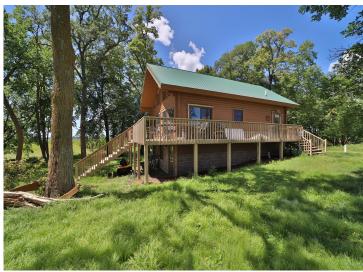

#### **Description:**

Welcome to your private island paradise on Leech Lake! This rare 54-acre retreat offers 5,200± ft of shoreline, unmatched privacy, and endless outdoor adventure. The charming log home features a spacious main-floor bedroom, full bath, open-concept kitchen/living area, and loft sleeping space. Enjoy stunning lake views through a wall of windows and relax on the wraparound deck. The unfinished walk-out basement offers room to expand. Perfect for fishing, waterfowl hunting, and beach days at nearby Sand Point. Includes dock and most furnishings. Access by boat or snowmobile. Drilled well, septic with drainfield, and underwater power. Just 10 minutes from Walker!