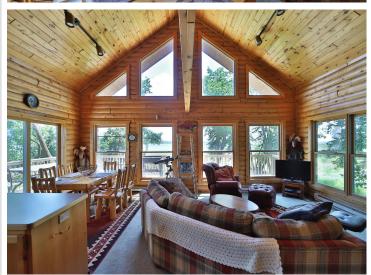

#### **Description:**

Welcome to your private island paradise on Leech Lake! This rare 54-acre retreat offers 5,200± ft of shoreline, unmatched privacy, and endless outdoor adventure. The charming log home features a spacious main-floor bedroom, full bath, open-concept kitchen/living area, and loft sleeping space. Enjoy stunning lake views through a wall of windows and relax on the wraparound deck. The unfinished walk-out basement offers room to expand. Perfect for fishing, waterfowl hunting, and beach days at nearby Sand Point. Includes dock and most furnishings. Access by boat or snowmobile. Drilled well, septic with drainfield, and underwater power. Just 10 minutes from Walker!