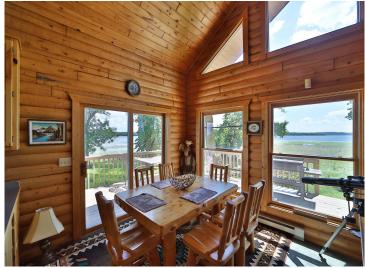

#### **Description:**

Welcome to your private island paradise on Leech Lake! This rare 54-acre retreat offers 5,200± ft of shoreline, unmatched privacy, and endless outdoor adventure. The charming log home features a spacious main-floor bedroom, full bath, open-concept kitchen/living area, and loft sleeping space. Enjoy stunning lake views through a wall of windows and relax on the wraparound deck. The unfinished walk-out basement offers room to expand. Perfect for fishing, waterfowl hunting, and beach days at nearby Sand Point. Includes dock and most furnishings. Access by boat or snowmobile. Drilled well, septic with drainfield, and underwater power. Just 10 minutes from Walker!