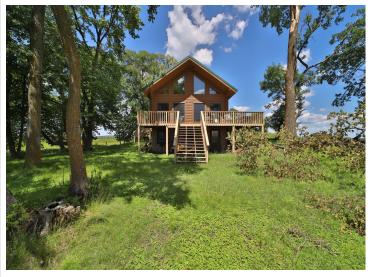

#### **Description:**

Welcome to your private island paradise on Leech Lake! This rare 54-acre retreat offers 5,200± ft of shoreline, unmatched privacy, and endless outdoor adventure. The charming log home features a spacious main-floor bedroom, full bath, open-concept kitchen/living area, and loft sleeping space. Enjoy stunning lake views through a wall of windows and relax on the wraparound deck. The unfinished walk-out basement offers room to expand. Perfect for fishing, waterfowl hunting, and beach days at nearby Sand Point. Includes dock and most furnishings. Access by boat or snowmobile. Drilled well, septic with drainfield, and underwater power. Just 10 minutes from Walker!