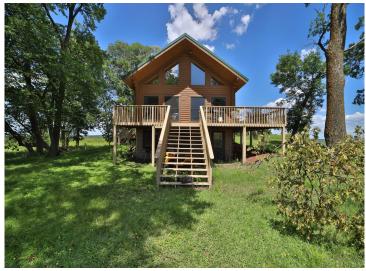

#### **Description:**

Welcome to your private island paradise on Leech Lake! This rare 54-acre retreat offers 5,200± ft of shoreline, unmatched privacy, and endless outdoor adventure. The charming log home features a spacious main-floor bedroom, full bath, open-concept kitchen/living area, and loft sleeping space. Enjoy stunning lake views through a wall of windows and relax on the wraparound deck. The unfinished walk-out basement offers room to expand. Perfect for fishing, waterfowl hunting, and beach days at nearby Sand Point. Includes dock and most furnishings. Access by boat or snowmobile. Drilled well, septic with drainfield, and underwater power. Just 10 minutes from Walker!