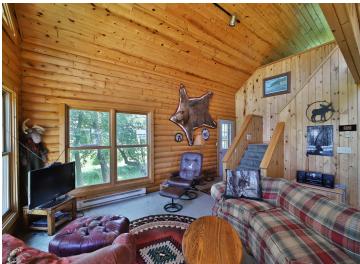

#### **Description:**

Welcome to your private island paradise on Leech Lake! This rare 54-acre retreat offers 5,200± ft of shoreline, unmatched privacy, and endless outdoor adventure. The charming log home features a spacious main-floor bedroom, full bath, open-concept kitchen/living area, and loft sleeping space. Enjoy stunning lake views through a wall of windows and relax on the wraparound deck. The unfinished walk-out basement offers room to expand. Perfect for fishing, waterfowl hunting, and beach days at nearby Sand Point. Includes dock and most furnishings. Access by boat or snowmobile. Drilled well, septic with drainfield, and underwater power. Just 10 minutes from Walker!