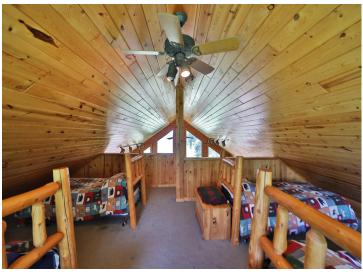

#### **Description:**

Welcome to your private island paradise on Leech Lake! This rare 54-acre retreat offers 5,200± ft of shoreline, unmatched privacy, and endless outdoor adventure. The charming log home features a spacious main-floor bedroom, full bath, open-concept kitchen/living area, and loft sleeping space. Enjoy stunning lake views through a wall of windows and relax on the wraparound deck. The unfinished walk-out basement offers room to expand. Perfect for fishing, waterfowl hunting, and beach days at nearby Sand Point. Includes dock and most furnishings. Access by boat or snowmobile. Drilled well, septic with drainfield, and underwater power. Just 10 minutes from Walker!