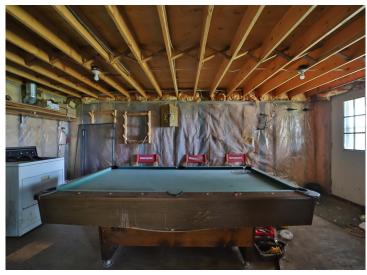

#### **Description:**

Welcome to your private island paradise on Leech Lake! This rare 54-acre retreat offers 5,200± ft of shoreline, unmatched privacy, and endless outdoor adventure. The charming log home features a spacious main-floor bedroom, full bath, open-concept kitchen/living area, and loft sleeping space. Enjoy stunning lake views through a wall of windows and relax on the wraparound deck. The unfinished walk-out basement offers room to expand. Perfect for fishing, waterfowl hunting, and beach days at nearby Sand Point. Includes dock and most furnishings. Access by boat or snowmobile. Drilled well, septic with drainfield, and underwater power. Just 10 minutes from Walker!

## **Additional Features:**

Basement: Unfinished, Walkout, Wood Fuel: Electric Heat: Baseboard Sewer: Private Sewer, Tank with Drainage Field Water: Submersible - 4 Inch, Drilled, Private Air Conditioning: None