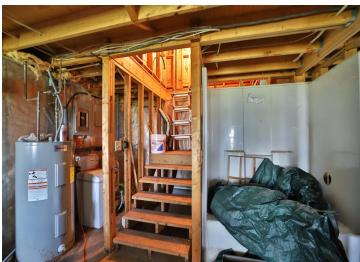

#### **Description:**

Welcome to your private island paradise on Leech Lake! This rare 54-acre retreat offers 5,200± ft of shoreline, unmatched privacy, and endless outdoor adventure. The charming log home features a spacious main-floor bedroom, full bath, open-concept kitchen/living area, and loft sleeping space. Enjoy stunning lake views through a wall of windows and relax on the wraparound deck. The unfinished walk-out basement offers room to expand. Perfect for fishing, waterfowl hunting, and beach days at nearby Sand Point. Includes dock and most furnishings. Access by boat or snowmobile. Drilled well, septic with drainfield, and underwater power. Just 10 minutes from Walker!

## **Additional Features:**

Basement: Unfinished, Walkout, Wood Fuel: Electric Heat: Baseboard Sewer: Private Sewer, Tank with Drainage Field Water: Submersible - 4 Inch, Drilled, Private Air Conditioning: None