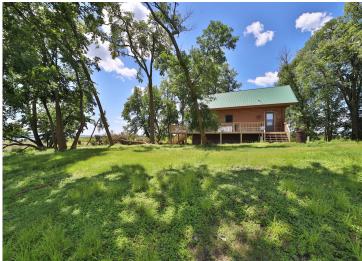

#### **Description:**

Welcome to your private island paradise on Leech Lake! This rare 54-acre retreat offers 5,200± ft of shoreline, unmatched privacy, and endless outdoor adventure. The charming log home features a spacious main-floor bedroom, full bath, open-concept kitchen/living area, and loft sleeping space. Enjoy stunning lake views through a wall of windows and relax on the wraparound deck. The unfinished walk-out basement offers room to expand. Perfect for fishing, waterfowl hunting, and beach days at nearby Sand Point. Includes dock and most furnishings. Access by boat or snowmobile. Drilled well, septic with drainfield, and underwater power. Just 10 minutes from Walker!