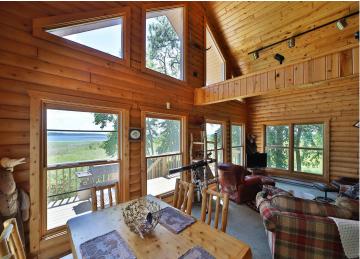

#### **Description:**

Welcome to your private island paradise on Leech Lake! This rare 54-acre retreat offers 5,200± ft of shoreline, unmatched privacy, and endless outdoor adventure. The charming log home features a spacious main-floor bedroom, full bath, open-concept kitchen/living area, and loft sleeping space. Enjoy stunning lake views through a wall of windows and relax on the wraparound deck. The unfinished walk-out basement offers room to expand. Perfect for fishing, waterfowl hunting, and beach days at nearby Sand Point. Includes dock and most furnishings. Access by boat or snowmobile. Drilled well, septic with drainfield, and underwater power. Just 10 minutes from Walker!