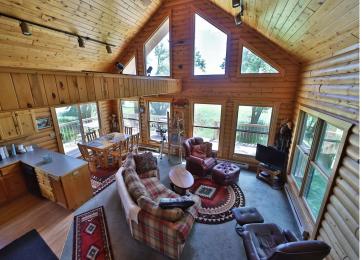

#### **Description:**

Welcome to your private island paradise on Leech Lake! This rare 54-acre retreat offers 5,200± ft of shoreline, unmatched privacy, and endless outdoor adventure. The charming log home features a spacious main-floor bedroom, full bath, open-concept kitchen/living area, and loft sleeping space. Enjoy stunning lake views through a wall of windows and relax on the wraparound deck. The unfinished walk-out basement offers room to expand. Perfect for fishing, waterfowl hunting, and beach days at nearby Sand Point. Includes dock and most furnishings. Access by boat or snowmobile. Drilled well, septic with drainfield, and underwater power. Just 10 minutes from Walker!