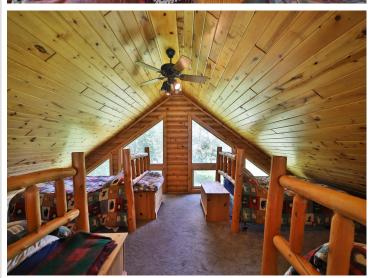

#### **Description:**

Welcome to your private island paradise on Leech Lake! This rare 54-acre retreat offers 5,200± ft of shoreline, unmatched privacy, and endless outdoor adventure. The charming log home features a spacious main-floor bedroom, full bath, open-concept kitchen/living area, and loft sleeping space. Enjoy stunning lake views through a wall of windows and relax on the wraparound deck. The unfinished walk-out basement offers room to expand. Perfect for fishing, waterfowl hunting, and beach days at nearby Sand Point. Includes dock and most furnishings. Access by boat or snowmobile. Drilled well, septic with drainfield, and underwater power. Just 10 minutes from Walker!