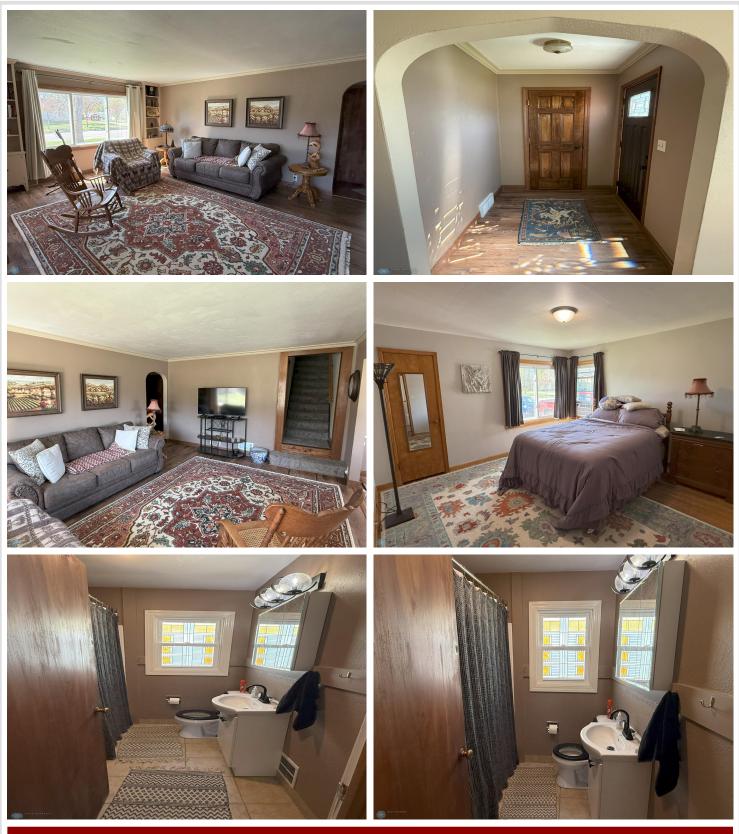

## **Description:**

Great opportunity on a 4 bedroom, 2 bathroom home in Ada. Good sized, well-built home on a corner lot. Located close to Community center/pool/fitness facility. Tons of updates and improvements to this home. New Windows, Flooring, Paint, Fixtures, Doors, and more making this spacious home move-in ready!