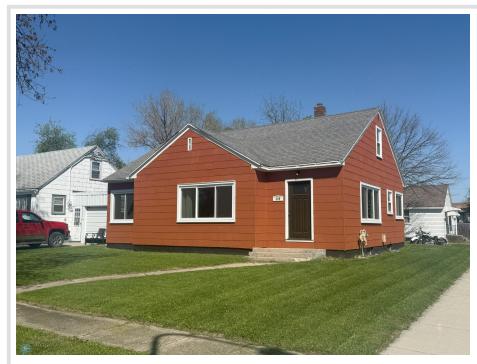

## **Description:**

Great opportunity on a 4 bedroom, 2 bathroom home in Ada. Good sized, well-built home on a corner lot. Located close to Community center/pool/fitness facility. Tons of updates and improvements to this home. New Windows, Flooring, Paint, Fixtures, Doors, and more making this spacious home move-in ready!

# Additional Details:

| Year Built             | 1949  |
|------------------------|-------|
| Lot Acres              | 0.1   |
| Lot Dimensions         | 50x95 |
| Garage Stalls          | 1     |
| School District        | 2854  |
| Taxes                  | \$801 |
| Taxes with Assessments | \$958 |
| Tax Year               | 2025  |