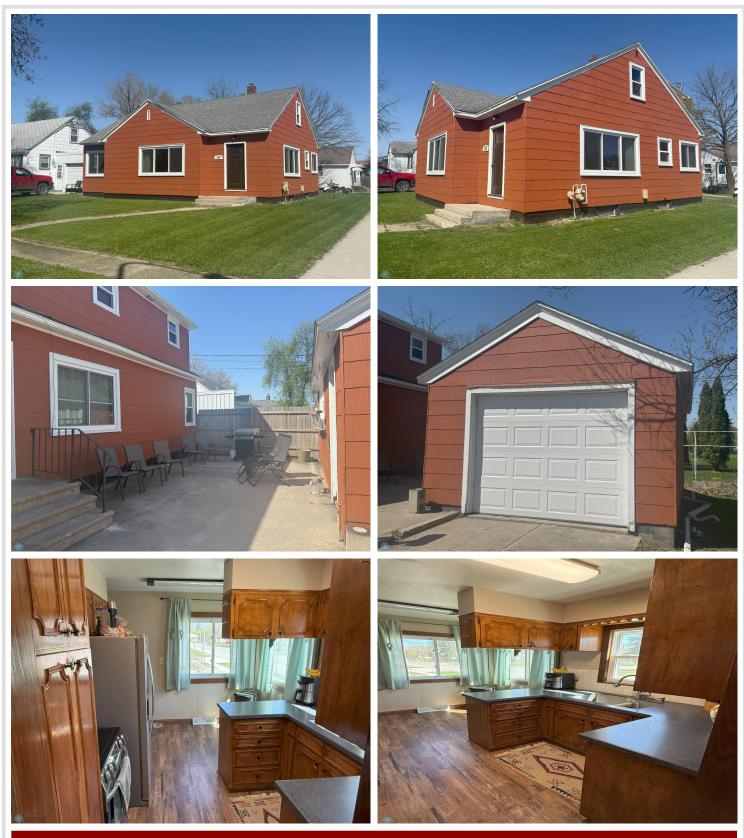

## **Description:**

Great opportunity on a 4 bedroom, 2 bathroom home in Ada. Good sized, well-built home on a corner lot. Located close to Community center/pool/fitness facility. Tons of updates and improvements to this home. New Windows, Flooring, Paint, Fixtures, Doors, and more making this spacious home move-in ready!