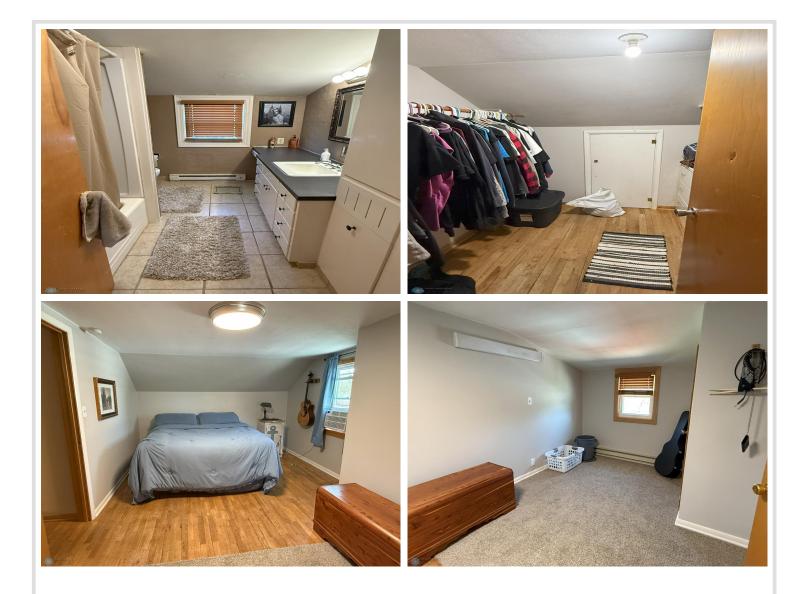

## **Description:**

Great opportunity on a 4 bedroom, 2 bathroom home in Ada. Good sized, well-built home on a corner lot. Located close to Community center/pool/fitness facility. Tons of updates and improvements to this home. New Windows, Flooring, Paint, Fixtures, Doors, and more making this spacious home move-in ready!

# Additional Details:

| Year Built             | 1949  |
|------------------------|-------|
| Lot Acres              | 0.1   |
| Lot Dimensions         | 50x95 |
| Garage Stalls          | 1     |
| School District        | 2854  |
| Taxes                  | \$801 |
| Taxes with Assessments | \$958 |
| Tax Year               | 2025  |

#### Additional Features:

Basement: Concrete Fuel: Natural Gas Garage: 1 Heat: Baseboard, Forced Air Sewer: City Sewer/Connected Water: City Water/Connected Air Conditioning: None