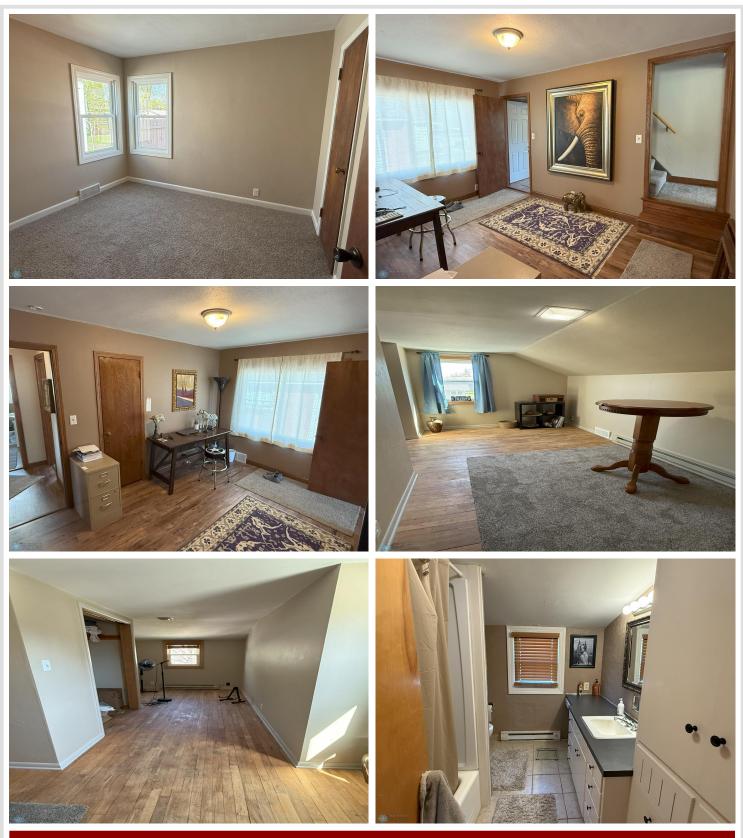

## **Description:**

Great opportunity on a 4 bedroom, 2 bathroom home in Ada. Good sized, well-built home on a corner lot. Located close to Community center/pool/fitness facility. Tons of updates and improvements to this home. New Windows, Flooring, Paint, Fixtures, Doors, and more making this spacious home move-in ready!

# Additional Details:

| Year Built             | 1949  |
|------------------------|-------|
| Lot Acres              | 0.1   |
| Lot Dimensions         | 50x95 |
| Garage Stalls          | 1     |
| School District        | 2854  |
| Taxes                  | \$801 |
| Taxes with Assessments | \$958 |
| Tax Year               | 2025  |

#### Additional Features:

Basement: Concrete Fuel: Natural Gas Garage: 1 Heat: Baseboard, Forced Air Sewer: City Sewer/Connected Water: City Water/Connected Air Conditioning: None