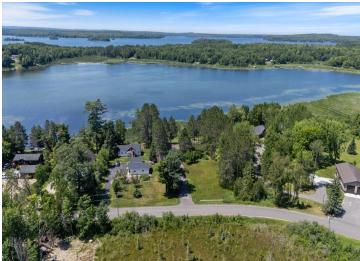

#### **Description:**

Opportunity awaits on Pokegama Lake! This 2-bedroom, 2-bath home sits on a level 1.24-acre lot with beautiful lake views. The house is in need of repairs, but with some sweat equity, it could be brought back to life—or start fresh and build your dream home on this spacious lake lot. Prime location just minutes from town, with great potential and room to make it your own.

## **Additional Details:**

Year Built 1977 Lot Acres 1.24 Lot Dimensions 177x325

Garage Stalls 2 School District 318 Taxes \$3,047 Taxes with Assessments \$3,128 2025 Tax Year