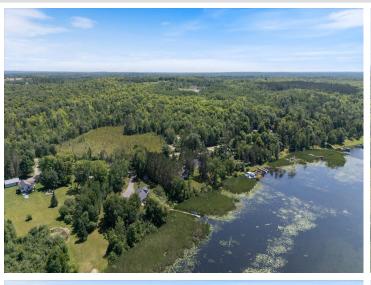

#### **Description:**

Opportunity awaits on Pokegama Lake! This 2-bedroom, 2-bath home sits on a level 1.24-acre lot with beautiful lake views. The house is in need of repairs, but with some sweat equity, it could be brought back to life—or start fresh and build your dream home on this spacious lake lot. Prime location just minutes from town, with great potential and room to make it your own.

## **Additional Details:**

Year Built 1977 Lot Acres 1.24 Lot Dimensions 177x325

Garage Stalls 2 School District 318 Taxes \$3,047 Taxes with Assessments \$3,128 2025 Tax Year