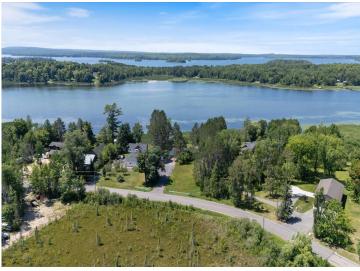

#### **Description:**

Opportunity awaits on Pokegama Lake! This 2-bedroom, 2-bath home sits on a level 1.24-acre lot with beautiful lake views. The house is in need of repairs, but with some sweat equity, it could be brought back to life—or start fresh and build your dream home on this spacious lake lot. Prime location just minutes from town, with great potential and room to make it your own.

## **Additional Details:**

Year Built 1977 Lot Acres 1.24 Lot Dimensions 177x325

Garage Stalls 2 School District 318 Taxes \$3,047 Taxes with Assessments \$3,128 2025 Tax Year