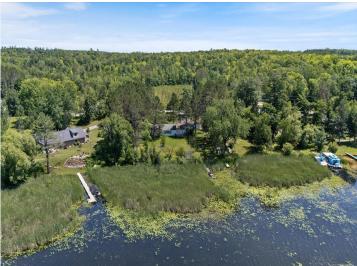

#### **Description:**

Opportunity awaits on Pokegama Lake! This 2-bedroom, 2-bath home sits on a level 1.24-acre lot with beautiful lake views. The house is in need of repairs, but with some sweat equity, it could be brought back to life—or start fresh and build your dream home on this spacious lake lot. Prime location just minutes from town, with great potential and room to make it your own.

## **Additional Details:**

Year Built 1977 Lot Acres 1.24 Lot Dimensions 177x325

Garage Stalls 2 School District 318 Taxes \$3,047 Taxes with Assessments \$3,128 2025 Tax Year