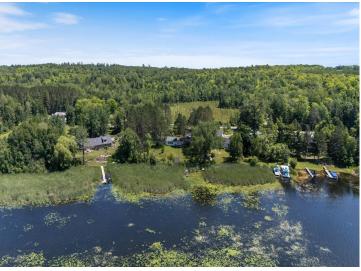

#### **Description:**

Opportunity awaits on Pokegama Lake! This 2-bedroom, 2-bath home sits on a level 1.24-acre lot with beautiful lake views. The house is in need of repairs, but with some sweat equity, it could be brought back to life—or start fresh and build your dream home on this spacious lake lot. Prime location just minutes from town, with great potential and room to make it your own.

## **Additional Details:**

Year Built 1977 Lot Acres 1.24 Lot Dimensions 177x325

Garage Stalls 2 School District 318 Taxes \$3,047 Taxes with Assessments \$3,128 2025 Tax Year