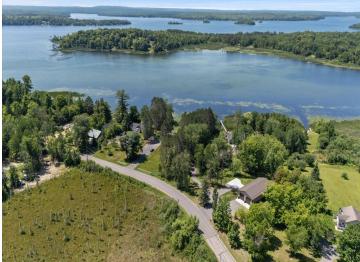

#### **Description:**

Opportunity awaits on Pokegama Lake! This 2-bedroom, 2-bath home sits on a level 1.24-acre lot with beautiful lake views. The house is in need of repairs, but with some sweat equity, it could be brought back to life—or start fresh and build your dream home on this spacious lake lot. Prime location just minutes from town, with great potential and room to make it your own.

## **Additional Details:**

Year Built 1977 Lot Acres 1.24 Lot Dimensions 177x325

Garage Stalls 2 School District 318 Taxes \$3,047 Taxes with Assessments \$3,128 2025 Tax Year