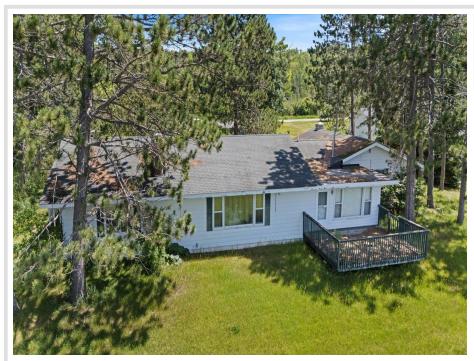

MLS 6752495 Lake Home

# \$395,000

1,830 sq ft 2 bedrooms 2 baths

21837 Mishawaka Road Grand Rapids MN 55744

Waterfront: Pokegama

Status: Active

#### **Description:**

Opportunity awaits on Pokegama Lake! This 2-bedroom, 2-bath home sits on a level 1.24-acre lot with beautiful lake views. The house is in need of repairs, but with some sweat equity, it could be brought back to life—or start fresh and build your dream home on this spacious lake lot. Prime location just minutes from town, with great potential and room to make it your own.