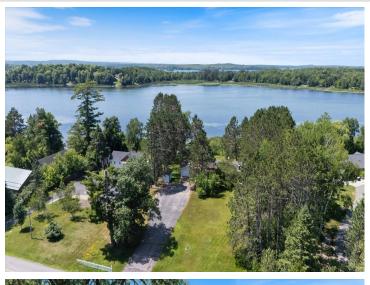

#### **Description:**

Opportunity awaits on Pokegama Lake! This 2-bedroom, 2-bath home sits on a level 1.24-acre lot with beautiful lake views. The house is in need of repairs, but with some sweat equity, it could be brought back to life—or start fresh and build your dream home on this spacious lake lot. Prime location just minutes from town, with great potential and room to make it your own.

## **Additional Details:**

Year Built 1977 Lot Acres 1.24 Lot Dimensions 177x325

Garage Stalls 2 School District 318 Taxes \$3,047 Taxes with Assessments \$3,128 2025 Tax Year