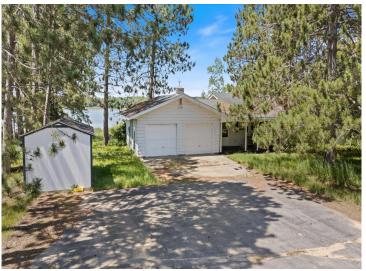

## **Additional Details:**

Year Built 1977 Lot Acres 1.24 Lot Dimensions 177x325

Garage Stalls 2 School District 318 Taxes \$3,047 Taxes with Assessments \$3,128 2025 Tax Year

#### **Additional Features:**

Basement: Crawl Space Fuel: Natural Gas Garage: 2 Heat: Forced Air Sewer: Private Sewer Water: Private, Well Air Conditioning: Central