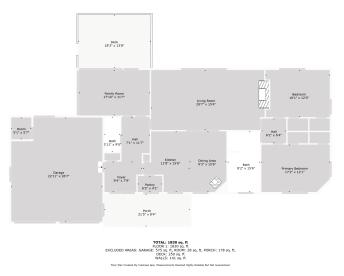

# \$395,000

1,830 sq ft 2 bedrooms 2 baths

21837 Mishawaka Road Grand Rapids MN 55744

Waterfront: Pokegama

Status: Active

## **Additional Details:**

Year Built 1977 Lot Acres 1.24 Lot Dimensions 177x325

Garage Stalls 2 School District 318 Taxes \$3,047 Taxes with Assessments \$3,128 2025 Tax Year