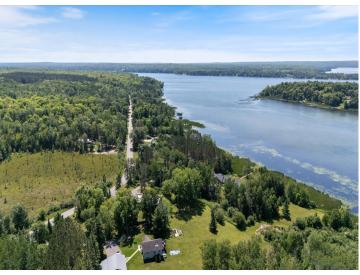

#### **Description:**

Opportunity awaits on Pokegama Lake! This 2-bedroom, 2-bath home sits on a level 1.24-acre lot with beautiful lake views. The house is in need of repairs, but with some sweat equity, it could be brought back to life—or start fresh and build your dream home on this spacious lake lot. Prime location just minutes from town, with great potential and room to make it your own.

## **Additional Details:**

Year Built 1977 Lot Acres 1.24 Lot Dimensions 177x325

Garage Stalls 2 School District 318 Taxes \$3,047 Taxes with Assessments \$3,128 2025 Tax Year