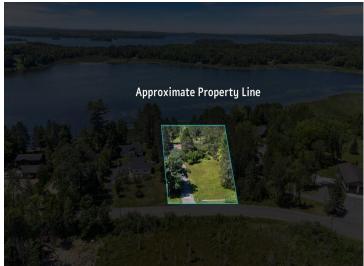

## **Additional Details:**

Year Built 1977 Lot Acres 1.24 Lot Dimensions 177x325

Garage Stalls 2 School District 318 Taxes \$3,047 Taxes with Assessments \$3,128 2025 Tax Year