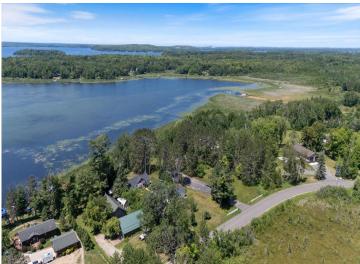

#### **Description:**

Opportunity awaits on Pokegama Lake! This 2-bedroom, 2-bath home sits on a level 1.24-acre lot with beautiful lake views. The house is in need of repairs, but with some sweat equity, it could be brought back to life—or start fresh and build your dream home on this spacious lake lot. Prime location just minutes from town, with great potential and room to make it your own.

## **Additional Details:**

Year Built 1977 Lot Acres 1.24 Lot Dimensions 177x325

Garage Stalls 2 School District 318 Taxes \$3,047 Taxes with Assessments \$3,128 2025 Tax Year