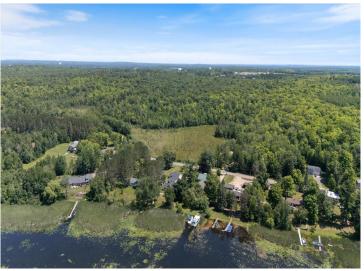

#### **Description:**

Opportunity awaits on Pokegama Lake! This 2-bedroom, 2-bath home sits on a level 1.24-acre lot with beautiful lake views. The house is in need of repairs, but with some sweat equity, it could be brought back to life—or start fresh and build your dream home on this spacious lake lot. Prime location just minutes from town, with great potential and room to make it your own.

## **Additional Details:**

Year Built 1977 Lot Acres 1.24 Lot Dimensions 177x325

Garage Stalls 2 School District 318 Taxes \$3,047 Taxes with Assessments \$3,128 2025 Tax Year