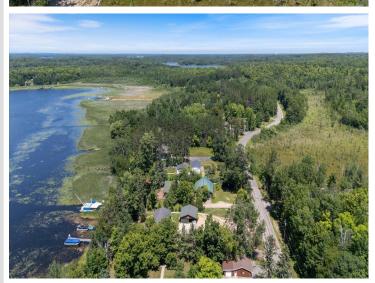

#### **Description:**

Opportunity awaits on Pokegama Lake! This 2-bedroom, 2-bath home sits on a level 1.24-acre lot with beautiful lake views. The house is in need of repairs, but with some sweat equity, it could be brought back to life—or start fresh and build your dream home on this spacious lake lot. Prime location just minutes from town, with great potential and room to make it your own.

## **Additional Details:**

Year Built 1977 Lot Acres 1.24 Lot Dimensions 177x325

Garage Stalls 2 School District 318 Taxes \$3,047 Taxes with Assessments \$3,128 2025 Tax Year