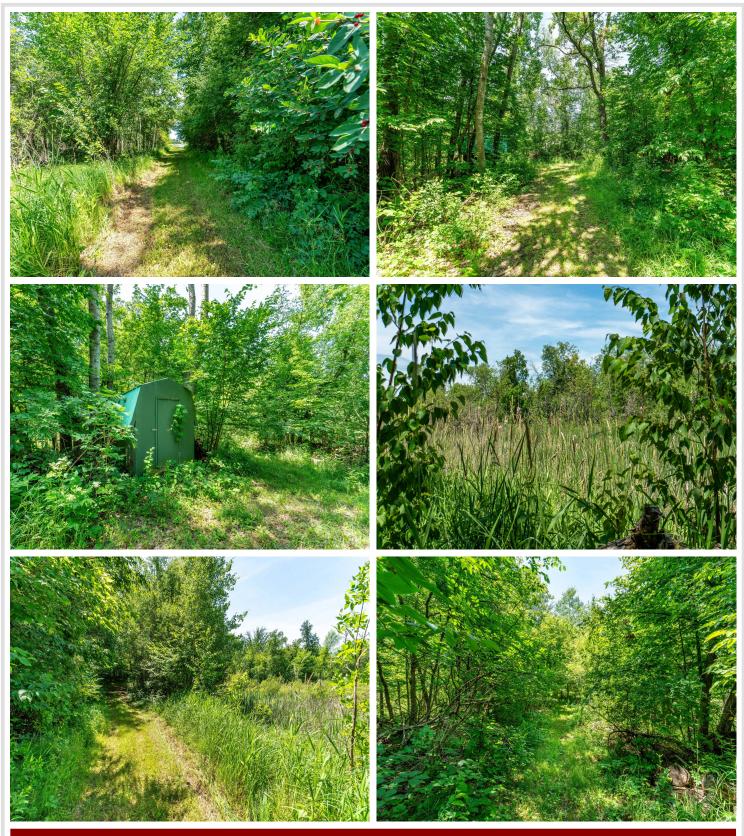

## **Description:**

Discover a rare opportunity to own nearly 7 acres of private land on highly coveted Pickerel Lake, known for its exceptional water clarity — over 30 feet at times! With just over 160 feet of stunning shoreline, this property offers a blend of mature hardwoods and natural wetlands, ideal for a custom lake home, weekend retreat, or future investment. Pickerel Lake is one of the most desirable lakes in Otter Tail County, offering outstanding fishing, fantastic boating & water recreation, and clean, crystal-clear swimming waters. Perfectly located only 20 miles to Fergus Falls and only 12 miles to Underwood, right in the middle of Otter Tail County lakes country. Whether you're looking to build your forever home or secure a slice of lakefront paradise, this property delivers privacy, beauty, and unbeatable lake access. Possibility of building at the path intersections on the high section near County Road 115. Schedule your showing today!

## **Driving Directions:**

Go North on County Highway 35 from the intersection of County Highway 1 and 35. Turn east onto County Road 74 and then turn north onto County Road 115. Turn east onto Shady Nook Drive and to the end of the cul-de-sac. There is a trail next to 31658 that leads to the shoreline.