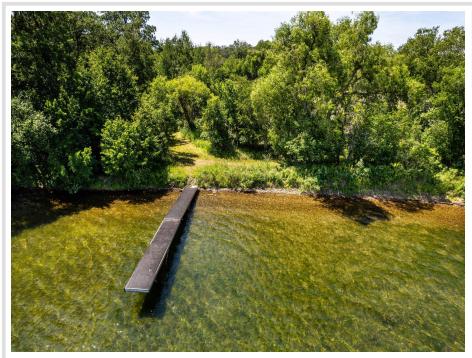

## **Description:**

Discover a rare opportunity to own nearly 7 acres of private land on highly coveted Pickerel Lake, known for its exceptional water clarity — over 30 feet at times! With just over 160 feet of stunning shoreline, this property offers a blend of mature hardwoods and natural wetlands, ideal for a custom lake home, weekend retreat, or future investment. Pickerel Lake is one of the most desirable lakes in Otter Tail County, offering outstanding fishing, fantastic boating & water recreation, and clean, crystal-clear swimming waters. Perfectly located only 20 miles to Fergus Falls and only 12 miles to Underwood, right in the middle of Otter Tail County lakes country. Whether you're looking to build your forever home or secure a slice of lakefront paradise, this property delivers privacy, beauty, and unbeatable lake access. Possibility of building at the path intersections on the high section near County Road 115. Schedule your showing today!