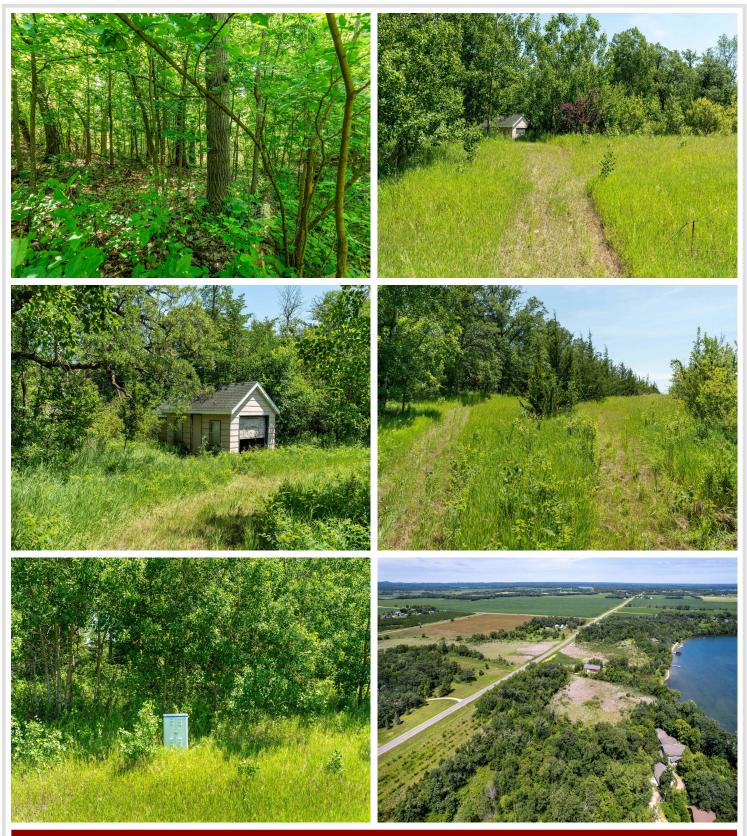

## **Description:**

Discover a rare opportunity to own nearly 7 acres of private land on highly coveted Pickerel Lake, known for its exceptional water clarity — over 30 feet at times! With just over 160 feet of stunning shoreline, this property offers a blend of mature hardwoods and natural wetlands, ideal for a custom lake home, weekend retreat, or future investment. Pickerel Lake is one of the most desirable lakes in Otter Tail County, offering outstanding fishing, fantastic boating & water recreation, and clean, crystal-clear swimming waters. Perfectly located only 20 miles to Fergus Falls and only 12 miles to Underwood, right in the middle of Otter Tail County lakes country. Whether you're looking to build your forever home or secure a slice of lakefront paradise, this property delivers privacy, beauty, and unbeatable lake access. Possibility of building at the path intersections on the high section near County Road 115. Schedule your showing today!

## **Driving Directions:**

Go North on County Highway 35 from the intersection of County Highway 1 and 35. Turn east onto County Road 74 and then turn north onto County Road 115. Turn east onto Shady Nook Drive and to the end of the cul-de-sac. There is a trail next to 31658 that leads to the shoreline.