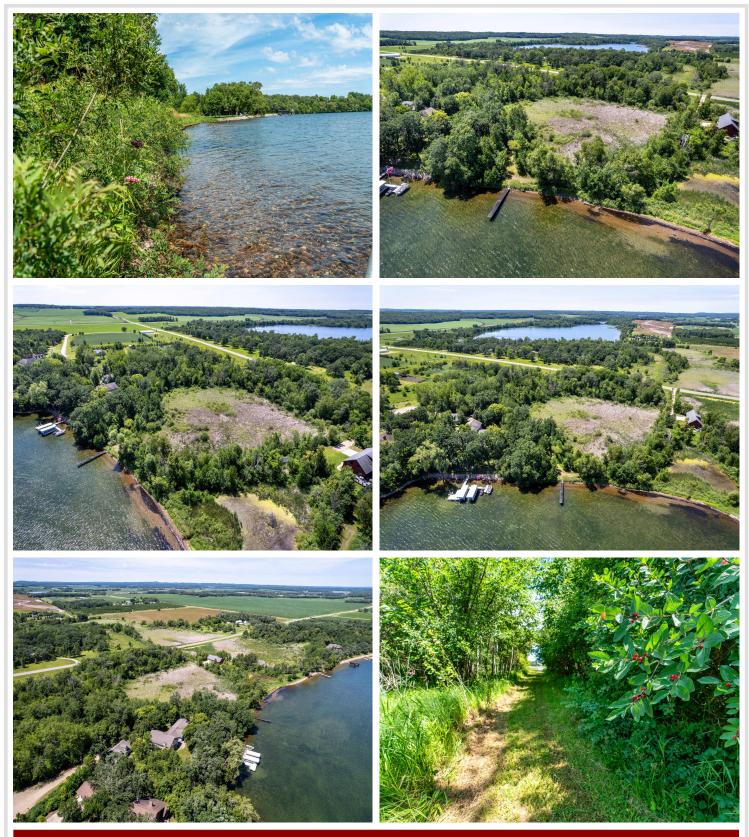

## **Description:**

Discover a rare opportunity to own nearly 7 acres of private land on highly coveted Pickerel Lake, known for its exceptional water clarity — over 30 feet at times! With just over 160 feet of stunning shoreline, this property offers a blend of mature hardwoods and natural wetlands, ideal for a custom lake home, weekend retreat, or future investment. Pickerel Lake is one of the most desirable lakes in Otter Tail County, offering outstanding fishing, fantastic boating & water recreation, and clean, crystal-clear swimming waters. Perfectly located only 20 miles to Fergus Falls and only 12 miles to Underwood, right in the middle of Otter Tail County lakes country. Whether you're looking to build your forever home or secure a slice of lakefront paradise, this property delivers privacy, beauty, and unbeatable lake access. Possibility of building at the path intersections on the high section near County Road 115. Schedule your showing today!

## **Driving Directions:**

Go North on County Highway 35 from the intersection of County Highway 1 and 35. Turn east onto County Road 74 and then turn north onto County Road 115. Turn east onto Shady Nook Drive and to the end of the cul-de-sac. There is a trail next to 31658 that leads to the shoreline.