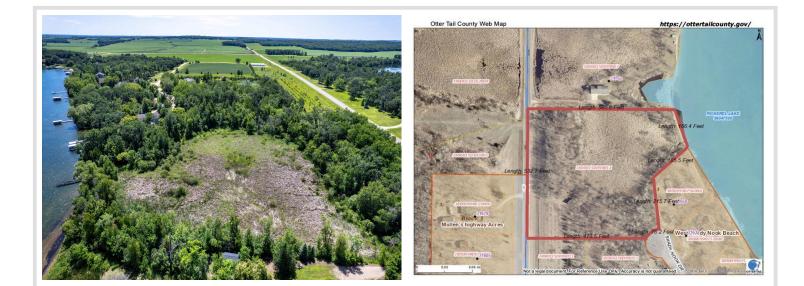

## **Description:**

Discover a rare opportunity to own nearly 7 acres of private land on highly coveted Pickerel Lake, known for its exceptional water clarity — over 30 feet at times! With just over 160 feet of stunning shoreline, this property offers a blend of mature hardwoods and natural wetlands, ideal for a custom lake home, weekend retreat, or future investment. Pickerel Lake is one of the most desirable lakes in Otter Tail County, offering outstanding fishing, fantastic boating & water recreation, and clean, crystal-clear swimming waters. Perfectly located only 20 miles to Fergus Falls and only 12 miles to Underwood, right in the middle of Otter Tail County lakes country. Whether you're looking to build your forever home or secure a slice of lakefront paradise, this property delivers privacy, beauty, and unbeatable lake access. Possibility of building at the path intersections on the high section near County Road 115. Schedule your showing today!

## Additional Details:

| Lot Acres              | 6.84       |
|------------------------|------------|
| Lot Dimensions         | 6.84 acres |
| School District        | 542        |
| Taxes                  | \$852      |
| Taxes with Assessments | \$852      |
| Tax Year               | 2025       |

## **Driving Directions:**

Go North on County Highway 35 from the intersection of County Highway 1 and 35. Turn east onto County Road 74 and then turn north onto County Road 115. Turn east onto Shady Nook Drive and to the end of the cul-de-sac. There is a trail next to 31658 that leads to the shoreline.