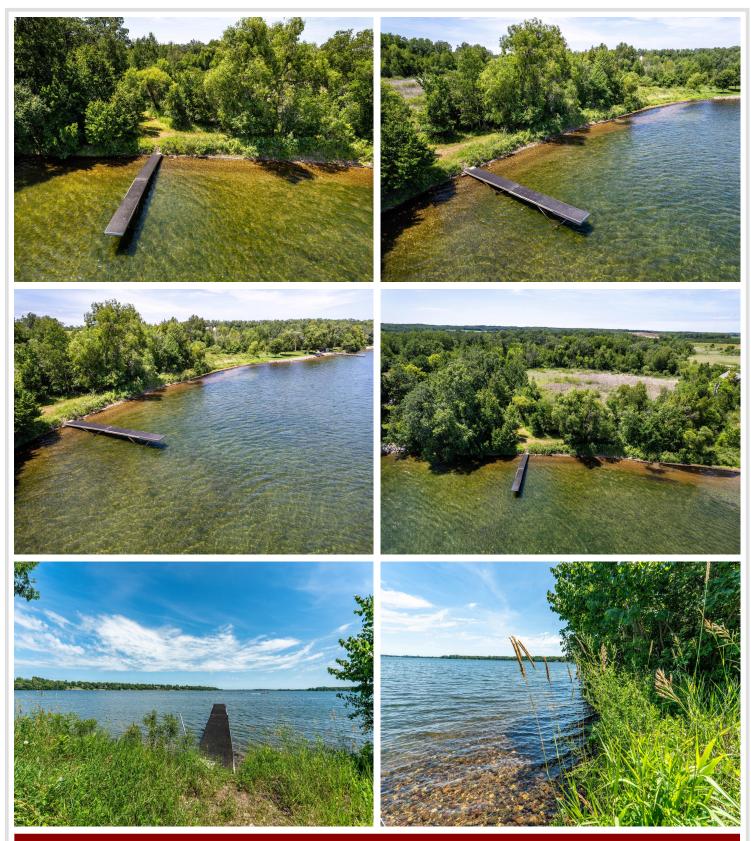

## **Description:**

Discover a rare opportunity to own nearly 7 acres of private land on highly coveted Pickerel Lake, known for its exceptional water clarity — over 30 feet at times! With just over 160 feet of stunning shoreline, this property offers a blend of mature hardwoods and natural wetlands, ideal for a custom lake home, weekend retreat, or future investment. Pickerel Lake is one of the most desirable lakes in Otter Tail County, offering outstanding fishing, fantastic boating & water recreation, and clean, crystal-clear swimming waters. Perfectly located only 20 miles to Fergus Falls and only 12 miles to Underwood, right in the middle of Otter Tail County lakes country. Whether you're looking to build your forever home or secure a slice of lakefront paradise, this property delivers privacy, beauty, and unbeatable lake access. Possibility of building at the path intersections on the high section near County Road 115. Schedule your showing today!