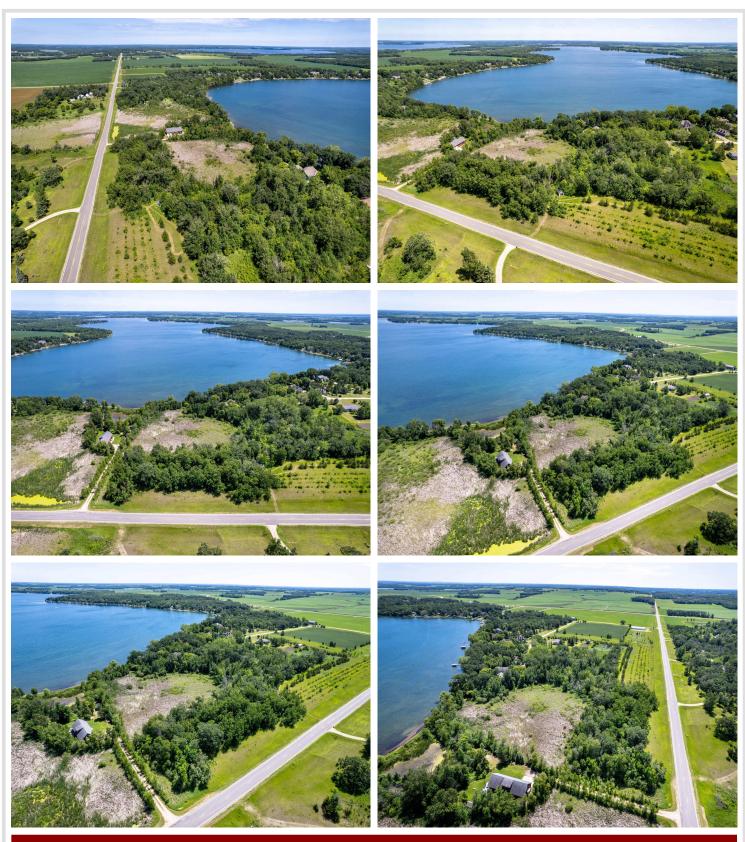

## **Description:**

Discover a rare opportunity to own nearly 7 acres of private land on highly coveted Pickerel Lake, known for its exceptional water clarity — over 30 feet at times! With just over 160 feet of stunning shoreline, this property offers a blend of mature hardwoods and natural wetlands, ideal for a custom lake home, weekend retreat, or future investment. Pickerel Lake is one of the most desirable lakes in Otter Tail County, offering outstanding fishing, fantastic boating & water recreation, and clean, crystal-clear swimming waters. Perfectly located only 20 miles to Fergus Falls and only 12 miles to Underwood, right in the middle of Otter Tail County lakes country. Whether you're looking to build your forever home or secure a slice of lakefront paradise, this property delivers privacy, beauty, and unbeatable lake access. Possibility of building at the path intersections on the high section near County Road 115. Schedule your showing today!

## **Driving Directions:**

Go North on County Highway 35 from the intersection of County Highway 1 and 35. Turn east onto County Road 74 and then turn north onto County Road 115. Turn east onto Shady Nook Drive and to the end of the cul-de-sac. There is a trail next to 31658 that leads to the shoreline.