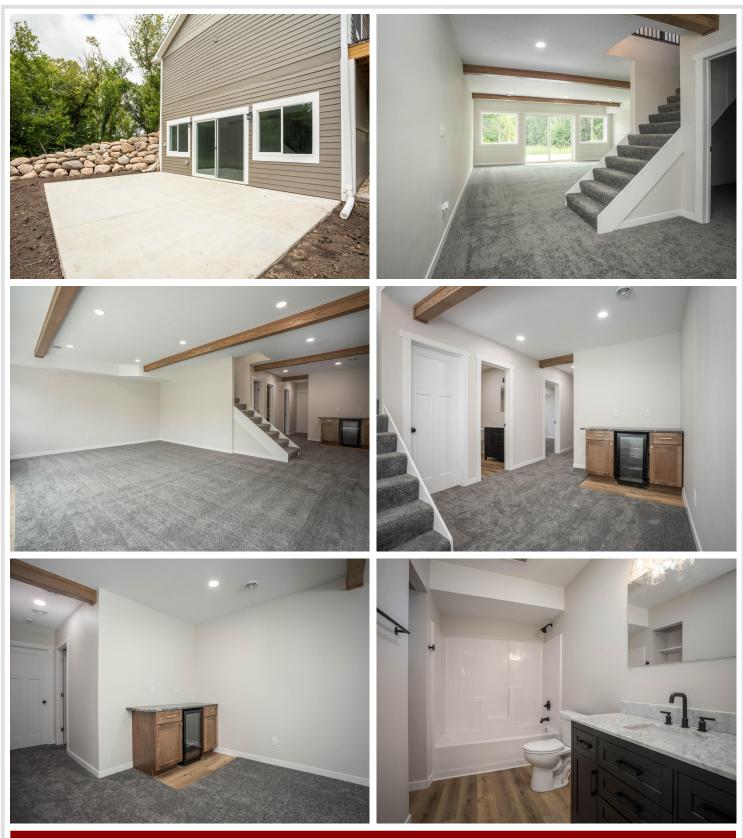

## **Description:**

Welcome to your dream lake retreat on beautiful Lake Ida! Positioned inside a quiet bay, yet right across the lake from the sand bar, this completely reimagined 4 BR, 3 BA home offers the perfect blend of charm and modern living – all on a spacious 1.5-acre lot with 314 ft of lakeshore on Lake Ida. Originally a classic home, the structure was thoughtfully relocated to a brand-new ICF foundation and completely renovated, offering the comfort and efficiency of new construction. Beautiful main floor with large windows out to the lake, tasteful kitchen and pantry, and a HUGE 54 x 10 deck - the entire length of the house! 3 bedrooms and 2 bathrooms on the main floor. The newly finished walkout basement and 16 x 24 ft patio adds flexibility for guests or entertaining. Large family room, bar, bedroom, laundry room, storage room and large mechanical room in the lower level.