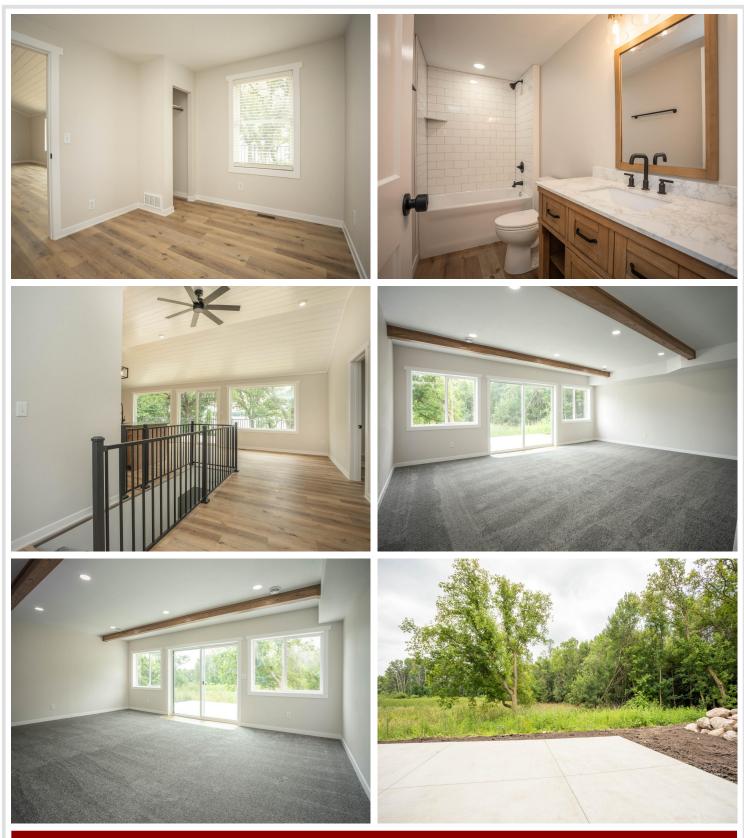

## **Description:**

Welcome to your dream lake retreat on beautiful Lake Ida! Positioned inside a quiet bay, yet right across the lake from the sand bar, this completely reimagined 4 BR, 3 BA home offers the perfect blend of charm and modern living – all on a spacious 1.5-acre lot with 314 ft of lakeshore on Lake Ida. Originally a classic home, the structure was thoughtfully relocated to a brand-new ICF foundation and completely renovated, offering the comfort and efficiency of new construction. Beautiful main floor with large windows out to the lake, tasteful kitchen and pantry, and a HUGE 54 x 10 deck - the entire length of the house! 3 bedrooms and 2 bathrooms on the main floor. The newly finished walkout basement and 16 x 24 ft patio adds flexibility for guests or entertaining. Large family room, bar, bedroom, laundry room, storage room and large mechanical room in the lower level.

Enjoy breathtaking lake views with the home positioned just across a quiet, private road from the shoreline. Whether you're sipping coffee on the porch or enjoying lake life all summer long, this property offers the perfect setting. City sewer and shared well.