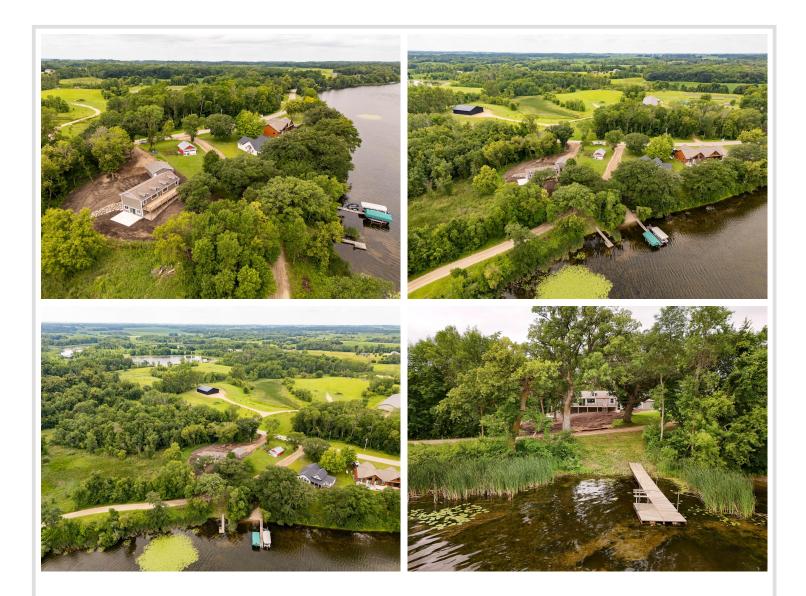

## **Description:**

Welcome to your dream lake retreat on beautiful Lake Ida! Positioned inside a quiet bay, yet right across the lake from the sand bar, this completely reimagined 4 BR, 3 BA home offers the perfect blend of charm and modern living – all on a spacious 1.5-acre lot with 314 ft of lakeshore on Lake Ida. Originally a classic home, the structure was thoughtfully relocated to a brand-new ICF foundation and completely renovated, offering the comfort and efficiency of new construction. Beautiful main floor with large windows out to the lake, tasteful kitchen and pantry, and a HUGE 54 x 10 deck - the entire length of the house! 3 bedrooms and 2 bathrooms on the main floor. The newly finished walkout basement and 16 x 24 ft patio adds flexibility for guests or entertaining. Large family room, bar, bedroom, laundry room, storage room and large mechanical room in the lower level.

Enjoy breathtaking lake views with the home positioned just across a quiet, private road from the shoreline. Whether you're sipping coffee on the porch or enjoying lake life all summer long, this property offers the perfect setting. City sewer and shared well.