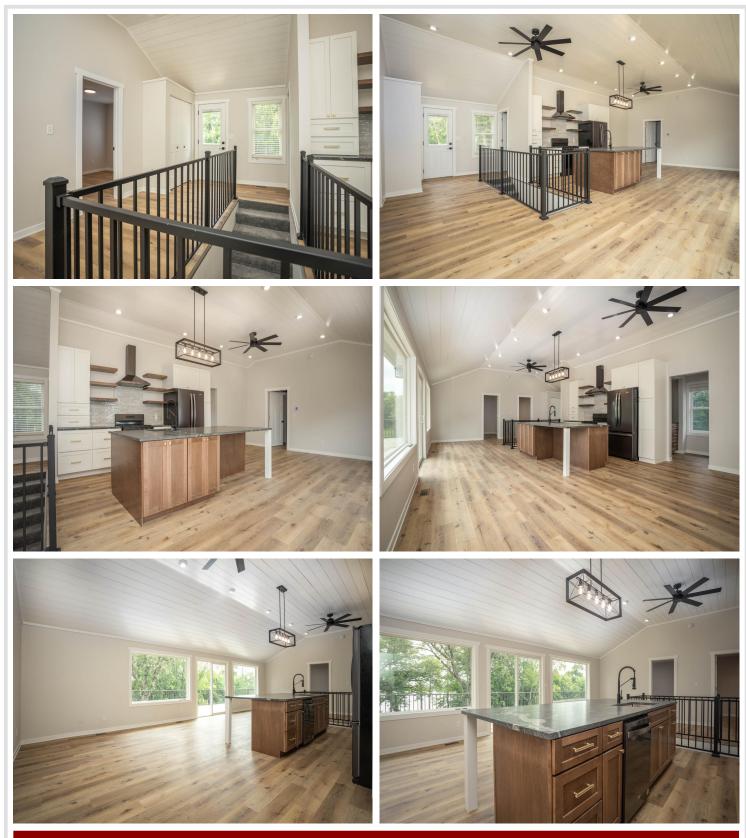

## **Description:**

Welcome to your dream lake retreat on beautiful Lake Ida! Positioned inside a quiet bay, yet right across the lake from the sand bar, this completely reimagined 4 BR, 3 BA home offers the perfect blend of charm and modern living – all on a spacious 1.5-acre lot with 314 ft of lakeshore on Lake Ida. Originally a classic home, the structure was thoughtfully relocated to a brand-new ICF foundation and completely renovated, offering the comfort and efficiency of new construction. Beautiful main floor with large windows out to the lake, tasteful kitchen and pantry, and a HUGE 54 x 10 deck - the entire length of the house! 3 bedrooms and 2 bathrooms on the main floor. The newly finished walkout basement and 16 x 24 ft patio adds flexibility for guests or entertaining. Large family room, bar, bedroom, laundry room, storage room and large mechanical room in the lower level.