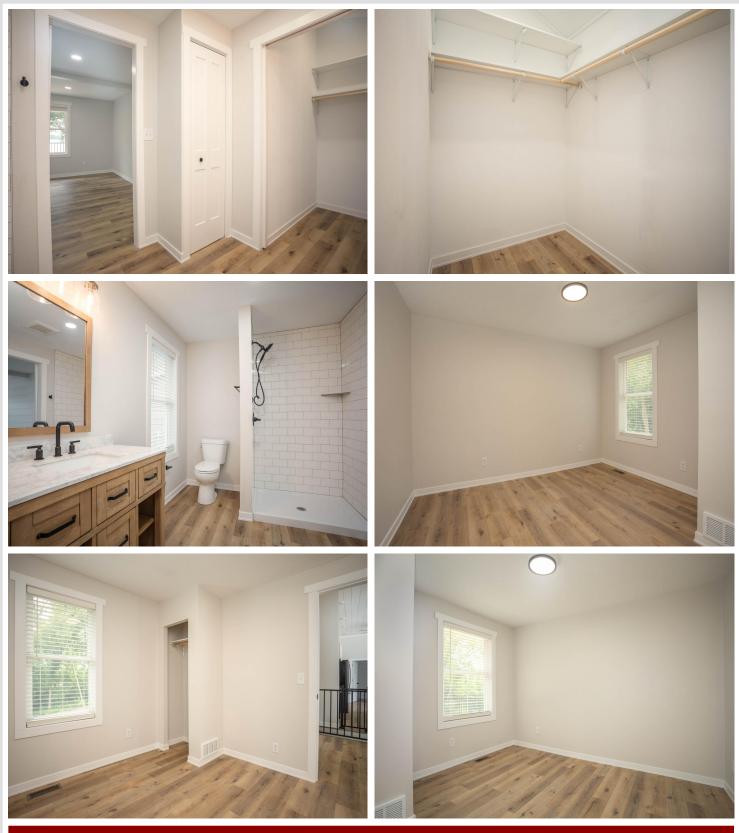

## **Description:**

Welcome to your dream lake retreat on beautiful Lake Ida! Positioned inside a quiet bay, yet right across the lake from the sand bar, this completely reimagined 4 BR, 3 BA home offers the perfect blend of charm and modern living – all on a spacious 1.5-acre lot with 314 ft of lakeshore on Lake Ida. Originally a classic home, the structure was thoughtfully relocated to a brand-new ICF foundation and completely renovated, offering the comfort and efficiency of new construction. Beautiful main floor with large windows out to the lake, tasteful kitchen and pantry, and a HUGE 54 x 10 deck - the entire length of the house! 3 bedrooms and 2 bathrooms on the main floor. The newly finished walkout basement and 16 x 24 ft patio adds flexibility for guests or entertaining. Large family room, bar, bedroom, laundry room, storage room and large mechanical room in the lower level.

## Additional Details:

| Year Built             | 1950      |
|------------------------|-----------|
| Lot Acres              | 1.49      |
| Lot Dimensions         | Irregular |
| Garage Stalls          | 2         |
| School District        | 206       |
| Taxes                  | \$1,896   |
| Taxes with Assessments | \$1,896   |
| Tax Year               | 2025      |