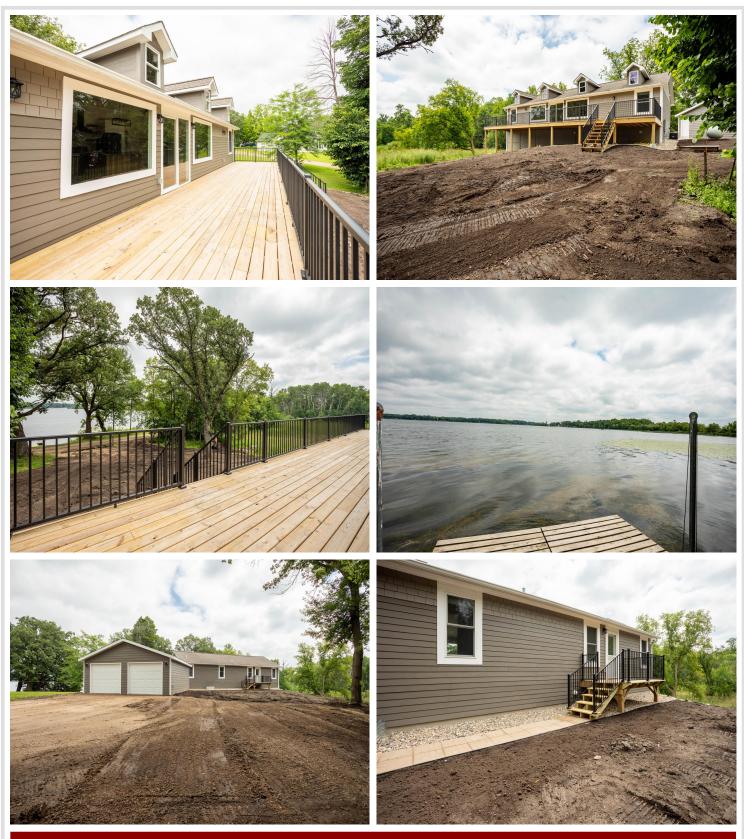

## **Description:**

Welcome to your dream lake retreat on beautiful Lake Ida! Positioned inside a quiet bay, yet right across the lake from the sand bar, this completely reimagined 4 BR, 3 BA home offers the perfect blend of charm and modern living – all on a spacious 1.5-acre lot with 314 ft of lakeshore on Lake Ida. Originally a classic home, the structure was thoughtfully relocated to a brand-new ICF foundation and completely renovated, offering the comfort and efficiency of new construction. Beautiful main floor with large windows out to the lake, tasteful kitchen and pantry, and a HUGE 54 x 10 deck - the entire length of the house! 3 bedrooms and 2 bathrooms on the main floor. The newly finished walkout basement and 16 x 24 ft patio adds flexibility for guests or entertaining. Large family room, bar, bedroom, laundry room, storage room and large mechanical room in the lower level.

Enjoy breathtaking lake views with the home positioned just across a quiet, private road from the shoreline. Whether you're sipping coffee on the porch or enjoying lake life all summer long, this property offers the perfect setting. City sewer and shared well.