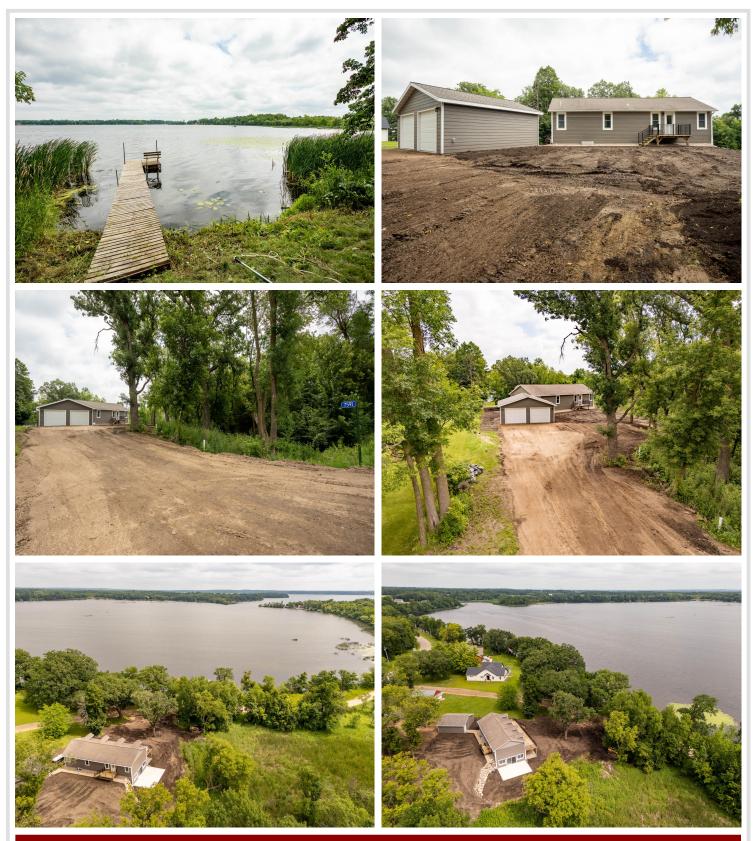

## **Description:**

Welcome to your dream lake retreat on beautiful Lake Ida! Positioned inside a quiet bay, yet right across the lake from the sand bar, this completely reimagined 4 BR, 3 BA home offers the perfect blend of charm and modern living – all on a spacious 1.5-acre lot with 314 ft of lakeshore on Lake Ida. Originally a classic home, the structure was thoughtfully relocated to a brand-new ICF foundation and completely renovated, offering the comfort and efficiency of new construction. Beautiful main floor with large windows out to the lake, tasteful kitchen and pantry, and a HUGE 54 x 10 deck - the entire length of the house! 3 bedrooms and 2 bathrooms on the main floor. The newly finished walkout basement and 16 x 24 ft patio adds flexibility for guests or entertaining. Large family room, bar, bedroom, laundry room, storage room and large mechanical room in the lower level.

Enjoy breathtaking lake views with the home positioned just across a quiet, private road from the shoreline. Whether you're sipping coffee on the porch or enjoying lake life all summer long, this property offers the perfect setting. City sewer and shared well.

## Additional Details:

| Year Built             | 1950      |
|------------------------|-----------|
| Lot Acres              | 1.49      |
| Lot Dimensions         | Irregular |
| Garage Stalls          | 2         |
| School District        | 206       |
| Taxes                  | \$1,896   |
| Taxes with Assessments | \$1,896   |
| Tax Year               | 2025      |