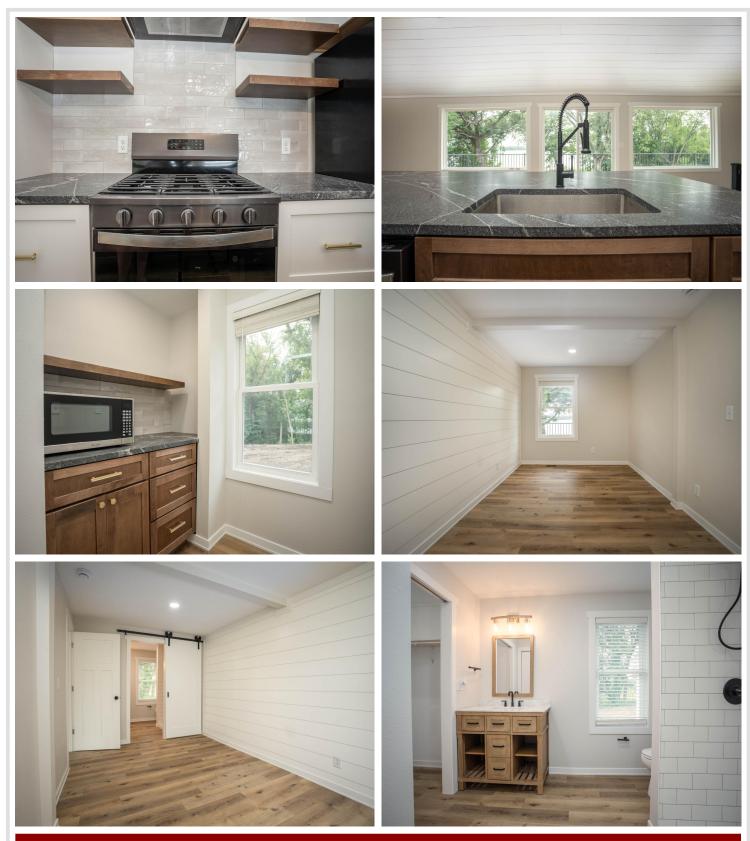

## **Description:**

Welcome to your dream lake retreat on beautiful Lake Ida! Positioned inside a quiet bay, yet right across the lake from the sand bar, this completely reimagined 4 BR, 3 BA home offers the perfect blend of charm and modern living – all on a spacious 1.5-acre lot with 314 ft of lakeshore on Lake Ida. Originally a classic home, the structure was thoughtfully relocated to a brand-new ICF foundation and completely renovated, offering the comfort and efficiency of new construction. Beautiful main floor with large windows out to the lake, tasteful kitchen and pantry, and a HUGE 54 x 10 deck - the entire length of the house! 3 bedrooms and 2 bathrooms on the main floor. The newly finished walkout basement and 16 x 24 ft patio adds flexibility for guests or entertaining. Large family room, bar, bedroom, laundry room, storage room and large mechanical room in the lower level.