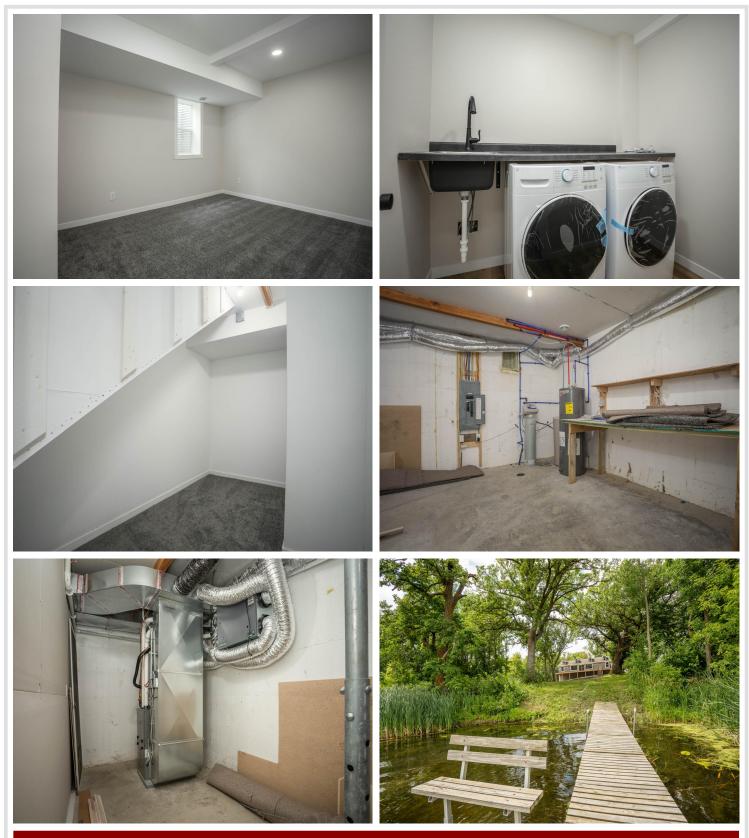

## **Description:**

Welcome to your dream lake retreat on beautiful Lake Ida! Positioned inside a quiet bay, yet right across the lake from the sand bar, this completely reimagined 4 BR, 3 BA home offers the perfect blend of charm and modern living – all on a spacious 1.5-acre lot with 314 ft of lakeshore on Lake Ida. Originally a classic home, the structure was thoughtfully relocated to a brand-new ICF foundation and completely renovated, offering the comfort and efficiency of new construction. Beautiful main floor with large windows out to the lake, tasteful kitchen and pantry, and a HUGE 54 x 10 deck - the entire length of the house! 3 bedrooms and 2 bathrooms on the main floor. The newly finished walkout basement and 16 x 24 ft patio adds flexibility for guests or entertaining. Large family room, bar, bedroom, laundry room, storage room and large mechanical room in the lower level.