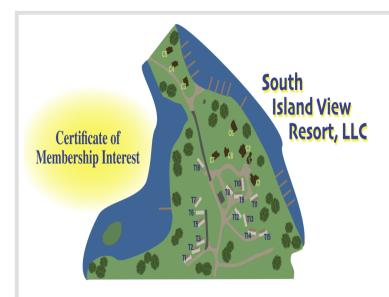

## **Description:**

First Time on the Market! Charming Updated Cabin on ISLAND LAKE. Don't miss this rare opportunity to own a beautifully updated 2-bedroom, 1-bathroom, 560 sq ft, FULLY FURNISHED cabin at the former Hatfield Resort on Island Lake. This cozy retreat is part of the South Island View Resort LLC, offering a 1/23th ownership interest in a well-maintained lakeside community. The cabin features modern updates throughout, including new countertops, flooring, a mini-split heating/cooling system, and a durable metal roof. Enjoy a spacious, open yard with direct views of the beach—perfect for relaxing or entertaining. The association amenities include: