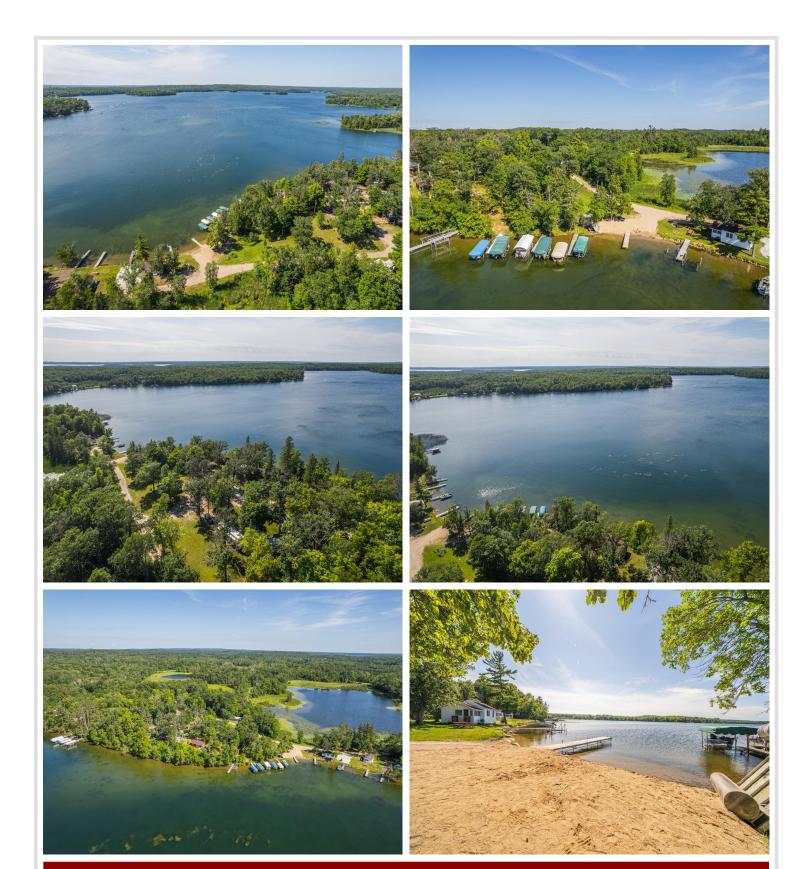

## **Description:**

First Time on the Market! Charming Updated Cabin on ISLAND LAKE. Don't miss this rare opportunity to own a beautifully updated 2-bedroom, 1-bathroom, 560 sq ft, FULLY FURNISHED cabin at the former Hatfield Resort on Island Lake. This cozy retreat is part of the South Island View Resort LLC, offering a 1/23th ownership interest in a well-maintained lakeside community. The cabin features modern updates throughout, including new countertops, flooring, a mini-split heating/cooling system, and a durable metal roof. Enjoy a spacious, open yard with direct views of the beach—perfect for relaxing or entertaining. The association amenities include:

Lawn care, Beach maintenance, Dock access, Property taxes, Trash service, Mosquito spray, Maintenance of common areas. Whether you're looking for a weekend getaway or a seasonal escape, this move-in-ready cabin has everything you need to start enjoying lake life right away.