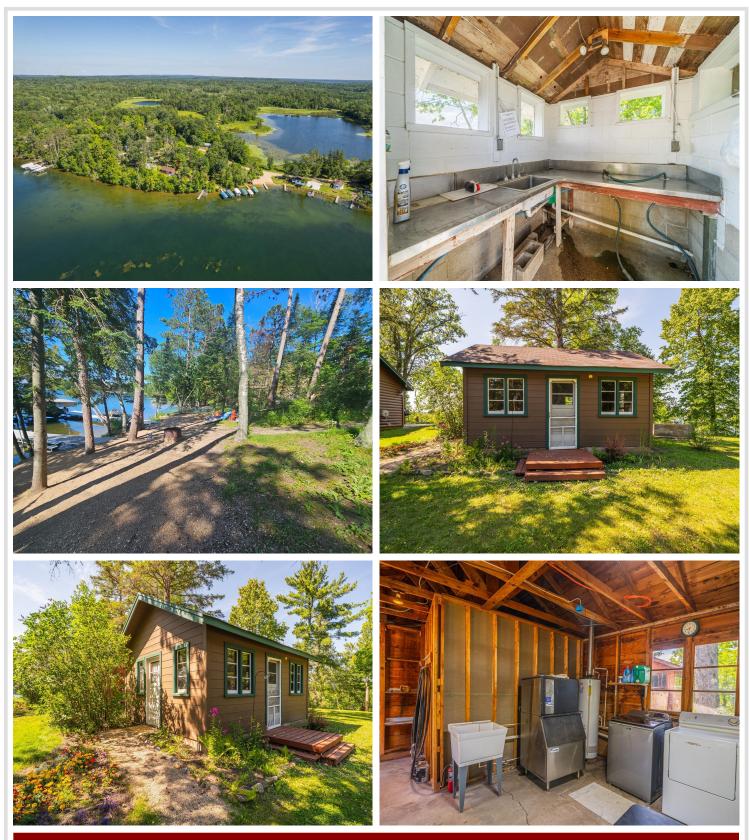

# **Description:**

First Time on the Market! Charming Updated Cabin on ISLAND LAKE. Don't miss this rare opportunity to own a beautifully updated 2-bedroom, 1-bathroom, 768 sq ft, FULLY FURNISHED cabin at the former Hatfield Resort on Island Lake. This cozy retreat is part of the South Island View Resort LLC, offering a 1/23th ownership interest in a well-maintained lakeside community. The cabin features modern updates throughout, including new countertops, flooring, a mini-split heating/cooling system, gas fireplace and a durable metal roof. The association amenities include: Lawn care, Beach maintenance, Dock access, Property taxes, Trash service, Mosquito spray, Maintenance of common areas. Whether you're looking for a weekend getaway or a seasonal escape, this move-in-ready cabin has everything you need to start enjoying lake life right away.

# Additional Details:

| Year Built             | 1955  |
|------------------------|-------|
| Lot Acres              | 8.05  |
| Lot Dimensions         | Irr   |
| School District        | 23    |
| Taxes                  | \$530 |
| Taxes with Assessments | \$530 |
| Tax Year               | 2025  |