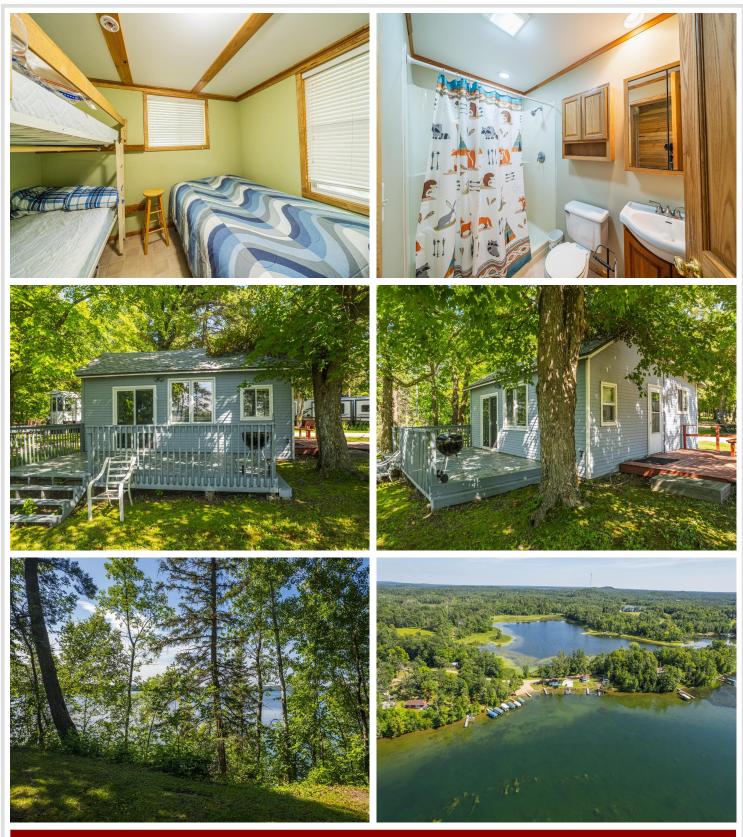

# **Description:**

First Time on the Market! Charming Updated Cabin on ISLAND LAKE. Don't miss this rare opportunity to own a beautifully updated 2-bedroom, 1-bathroom, 768 sq ft, FULLY FURNISHED cabin at the former Hatfield Resort on Island Lake. This cozy retreat is part of the South Island View Resort LLC, offering a 1/23th ownership interest in a well-maintained lakeside community. The cabin features modern updates throughout, including new countertops, flooring, a mini-split heating/cooling system, gas fireplace and a durable metal roof. The association amenities include: Lawn care, Beach maintenance, Dock access, Property taxes, Trash service, Mosquito spray, Maintenance of common areas. Whether you're looking for a weekend getaway or a seasonal escape, this move-in-ready cabin has everything you need to start enjoying lake life right away.