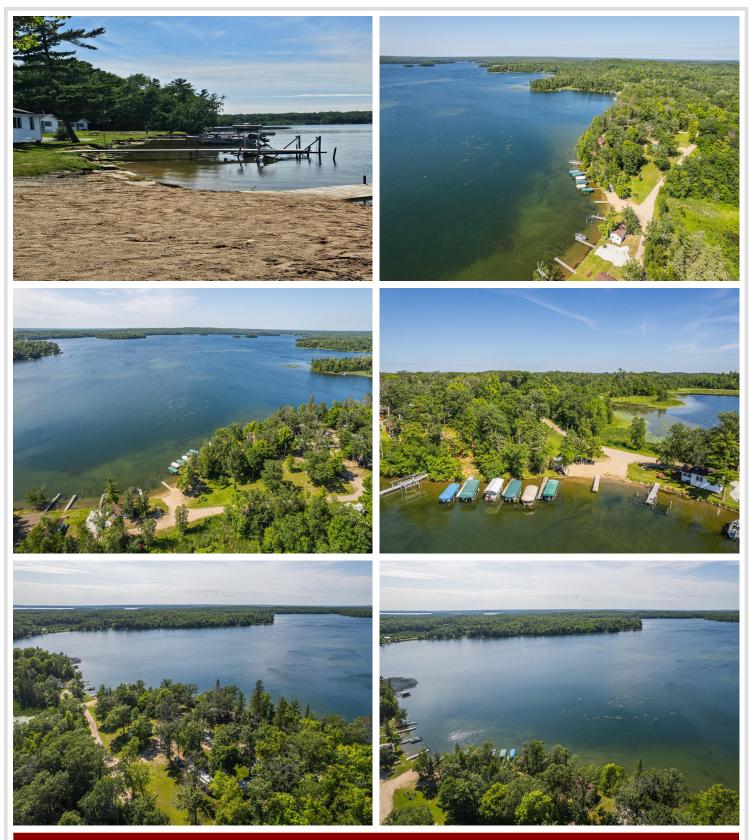

# **Description:**

First Time on the Market! Charming Updated Cabin on ISLAND LAKE. Don't miss this rare opportunity to own a beautifully updated 2-bedroom, 1-bathroom, 768 sq ft, FULLY FURNISHED cabin at the former Hatfield Resort on Island Lake. This cozy retreat is part of the South Island View Resort LLC, offering a 1/23th ownership interest in a well-maintained lakeside community. The cabin features modern updates throughout, including new countertops, flooring, a mini-split heating/cooling system, gas fireplace and a durable metal roof. The association amenities include: Lawn care, Beach maintenance, Dock access, Property taxes, Trash service, Mosquito spray, Maintenance of common areas. Whether you're looking for a weekend getaway or a seasonal escape, this move-in-ready cabin has everything you need to start enjoying lake life right away.

### **Driving Directions:**

From Detroit Lakes, about 16 miles on Hwy 34 to Co Hwy 37. 2.3 miles take left onto Co Rd 126. .2 miles, right onto E Island Lake Rd to Warbler Road, going to Hatfield Resort. Watch for signs.