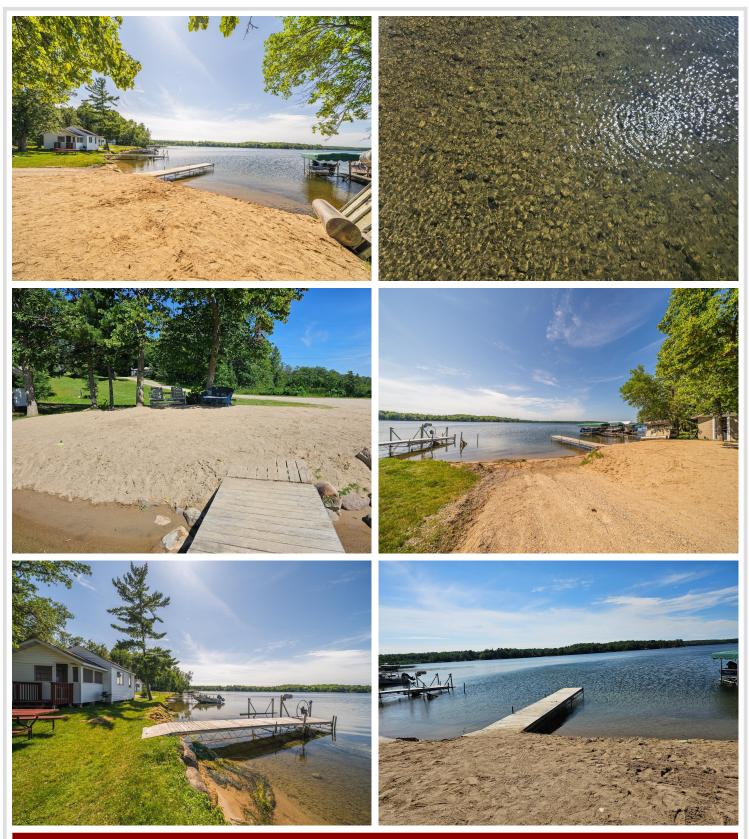

# **Description:**

First Time on the Market! Charming Updated Cabin on ISLAND LAKE. Don't miss this rare opportunity to own a beautifully updated 2-bedroom, 1-bathroom, 768 sq ft, FULLY FURNISHED cabin at the former Hatfield Resort on Island Lake. This cozy retreat is part of the South Island View Resort LLC, offering a 1/23th ownership interest in a well-maintained lakeside community. The cabin features modern updates throughout, including new countertops, flooring, a mini-split heating/cooling system, gas fireplace and a durable metal roof. The association amenities include: Lawn care, Beach maintenance, Dock access, Property taxes, Trash service, Mosquito spray, Maintenance of common areas. Whether you're looking for a weekend getaway or a seasonal escape, this move-in-ready cabin has everything you need to start enjoying lake life right away.