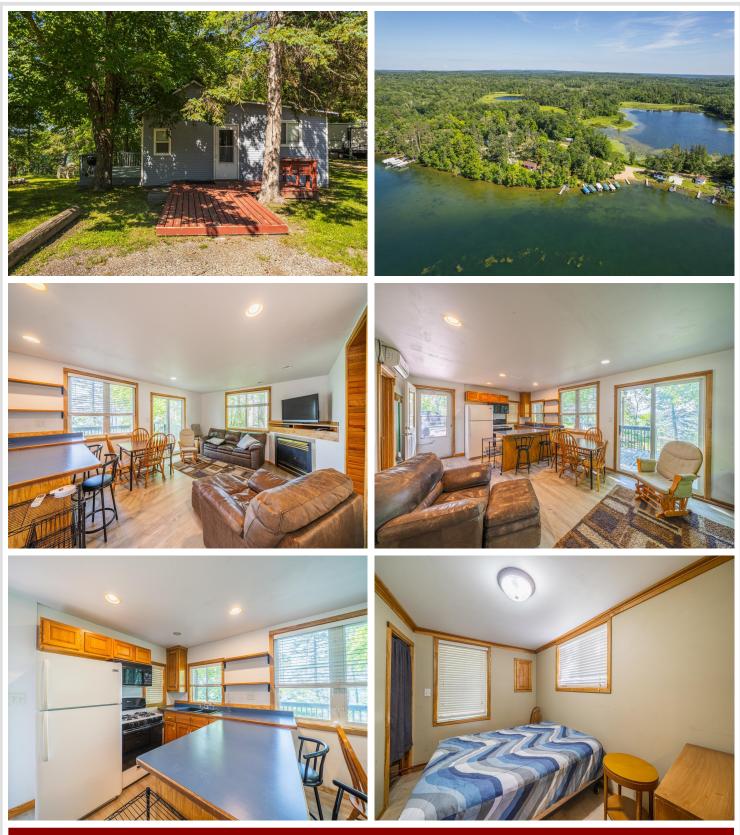

# **Description:**

First Time on the Market! Charming Updated Cabin on ISLAND LAKE. Don't miss this rare opportunity to own a beautifully updated 2-bedroom, 1-bathroom, 768 sq ft, FULLY FURNISHED cabin at the former Hatfield Resort on Island Lake. This cozy retreat is part of the South Island View Resort LLC, offering a 1/23th ownership interest in a well-maintained lakeside community. The cabin features modern updates throughout, including new countertops, flooring, a mini-split heating/cooling system, gas fireplace and a durable metal roof. The association amenities include: Lawn care, Beach maintenance, Dock access, Property taxes, Trash service, Mosquito spray, Maintenance of common areas. Whether you're looking for a weekend getaway or a seasonal escape, this move-in-ready cabin has everything you need to start enjoying lake life right away.