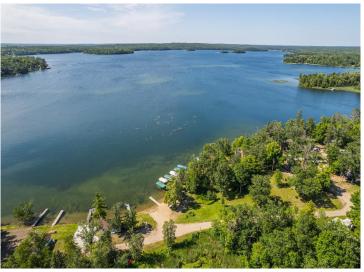

## **Description:**

Rare Destination Trailer Lot Opportunity on ISLAND LAKE!

Don't miss your chance to own a camper lot at the former Hatfield Resort on beautiful Island Lake. This unique property is part of the South Island View Resort LLC, offering a 1/23rd ownership interest in a well-maintained, community-oriented lakeside setting. Enjoy the perks of low-maintenance lake living with association amenities that include: Lawn care, Beach maintenance, Dock access, Property taxes, Trash service, Mosquito spraying and Maintenance of all common areas. Whether you're looking for a seasonal escape or a weekend getaway, this Destination trailer lot offers the perfect opportunity to enjoy everything Island Lake has to offer. Lot 12

**\$45,000**MLS 6752671 Lake Land 23546 Warbler Way
Detroit Lakes MN 56501