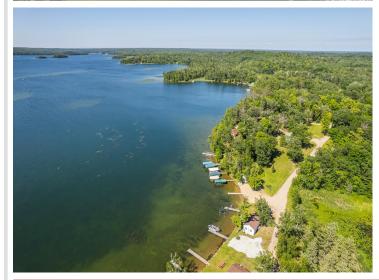

## **Description:**

Rare Destination Trailer Lot Opportunity on ISLAND LAKE!

Don't miss your chance to own a camper lot at the former Hatfield Resort on beautiful Island Lake. This unique property is part of the South Island View Resort LLC, offering a 1/23rd ownership interest in a well-maintained, community-oriented lakeside setting. Enjoy the perks of low-maintenance lake living with association amenities that include: Lawn care, Beach maintenance, Dock access, Property taxes, Trash service, Mosquito spraying and Maintenance of all common areas. Whether you're looking for a seasonal escape or a weekend getaway, this Destination trailer lot offers the perfect opportunity to enjoy everything Island Lake has to offer. Lot 12

**\$45,000**MLS 6752671 Lake Land 23546 Warbler Way
Detroit Lakes MN 56501

 $website: www. Affinity Real Estate.com \mid email: info@affinity realestate.com \mid office: 218-237-3333 \mid fax: 218-237-3377 \mid fax: 218-237-377 \mid$ 