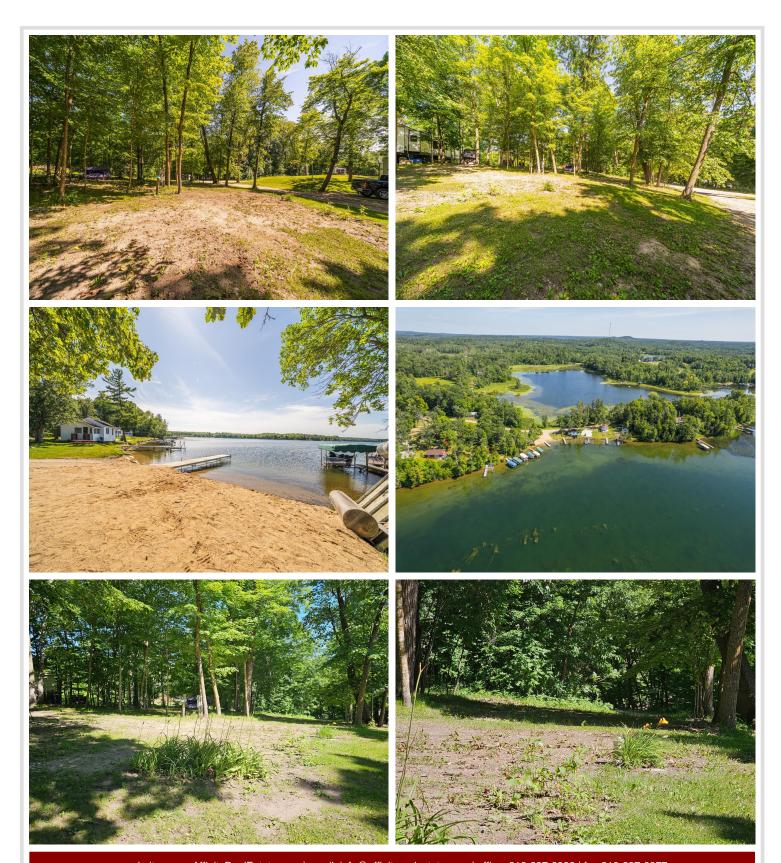

## **Description:**

Rare Destination Trailer Lot Opportunity on ISLAND LAKE!

Don't miss your chance to own a camper lot at the former Hatfield Resort on beautiful Island Lake. This unique property is part of the South Island View Resort LLC, offering a 1/23rd ownership interest in a well-maintained, community-oriented lakeside setting. Enjoy the perks of low-maintenance lake living with association amenities that include: Lawn care, Beach maintenance, Dock access, Property taxes, Trash service, Mosquito spraying and Maintenance of all common areas. Whether you're looking for a seasonal escape or a weekend getaway, this Destination trailer lot offers the perfect opportunity to enjoy everything Island Lake has to offer. Lot 12