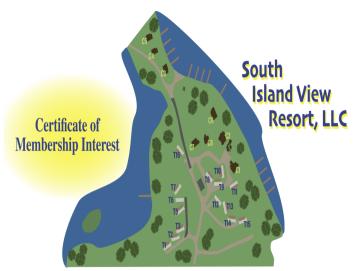

## **Description:**

Rare Destination Trailer Lot Opportunity on ISLAND LAKE!

Don't miss your chance to own a camper lot at the former Hatfield Resort on beautiful Island Lake. This unique property is part of the South Island View Resort LLC, offering a 1/23rd ownership interest in a well-maintained, community-oriented lakeside setting. Enjoy the perks of low-maintenance lake living with association amenities that include: Lawn care, Beach maintenance, Dock access, Property taxes, Trash service, Mosquito spraying and Maintenance of all common areas. Whether you're looking for a seasonal escape or a weekend getaway, this Destination trailer lot offers the perfect opportunity to enjoy everything Island Lake has to offer. Lot 12

## **Additional Details:**

Lot Acres 8.05 Lot Dimensions Comm School District 23 Taxes \$212 Taxes with Assessments \$212 Tax Year 2025