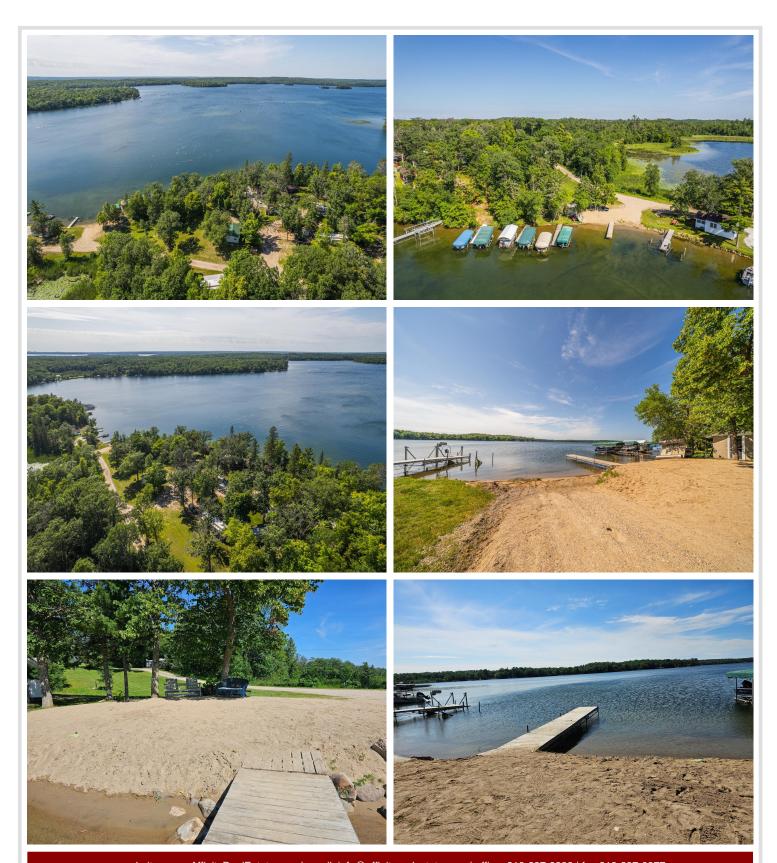

## **Description:**

Rare Destination Trailer Lot Opportunity on ISLAND LAKE!

Don't miss your chance to own a camper lot at the former Hatfield Resort on beautiful Island Lake. This unique property is part of the South Island View Resort LLC, offering a 1/23rd ownership interest in a well-maintained, community-oriented lakeside setting. Enjoy the perks of low-maintenance lake living with association amenities that include: Lawn care, Beach maintenance, Dock access, Property taxes, Trash service, Mosquito spraying and Maintenance of all common areas. Whether you're looking for a seasonal escape or a weekend getaway, this Destination trailer lot offers the perfect opportunity to enjoy everything Island Lake has to offer. Lot 12

## **Additional Details:**

Lot Acres 8.05 Lot Dimensions Comm School District 23 Taxes \$212 Taxes with Assessments \$212 Tax Year 2025

## **Driving Directions:**

From Detroit Lakes, about 16 miles on Hwy 34 to Co Hwy 37. 2.3 miles take left onto Co Rd 126. .2 miles, right onto E Island Lake Rd to Warbler Road, going to Hatfield Resort. Watch for signs