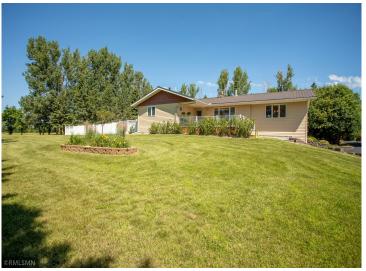

MLS 6752719 Residential

\$499,900

2,560 sq ft 3 bedrooms 3 baths

550 Eldo Lane Alexandria MN 56308

Status: Coming Soon

## **Description:**

10 Acre Hobby Farm Retreat - Only one mile from Latoka Beach, this country haven offers a blend of rural charm and city comfort. Step inside and discover three cozy bedrooms and laundry on the main level, three baths, a dedicated home office, and three inviting living room areas—perfect for quiet retreats or lively family gatherings. Thoughtful design encourages connection and relaxation. Enjoy peace of mind with recent updates: new LP siding, steel roof, and spacious decks, all installed within the last five years. You will also appreciate the main floor fireplace and new propane furnace or use the wood furnace to heat your home. Ozone water filtering system is utilized throughout the house. For the horse lover: a fully equipped 3-stall paddock opens onto 2.5 acres of fenced pasture—ready for horses to roam and graze. Plus, 5 acres of lush grass hay field provides self-sufficiency and hobby farming opportunities. With only 4 miles from downtown Alexandria, this property offers the ideal balance of tranquility and convenience. Imagine morning walks, afternoon riding in your own paddock, and evenings on the deck enjoying your land. Don't miss this rare opportunity to own a turnkey hobby farm. Showings begin July 17. Room dimensions will be posted this weekend.