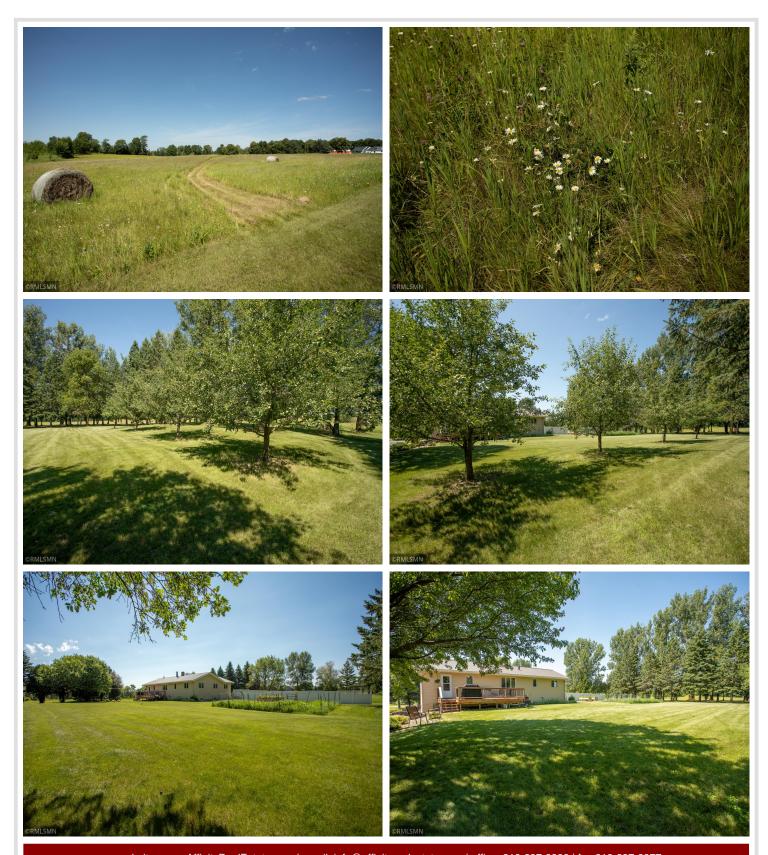

## **Description:**

10 Acre Hobby Farm Retreat - Only one mile from Latoka Beach, this country haven offers a blend of rural charm and city comfort. Step inside and discover three cozy bedrooms and laundry on the main level, three baths, a dedicated home office, and three inviting living room areas—perfect for quiet retreats or lively family gatherings. Thoughtful design encourages connection and relaxation. Enjoy peace of mind with recent updates: new LP siding, steel roof, and spacious decks, all installed within the last five years. You will also appreciate the main floor fireplace and new propane furnace or use the wood furnace to heat your home. Ozone water filtering system is utilized throughout the house. For the horse lover: a fully equipped 3-stall paddock opens onto 2.5 acres of fenced pasture—ready for horses to roam and graze. Plus, 5 acres of lush grass hay field provides self-sufficiency and hobby farming opportunities. With only 4 miles from downtown Alexandria, this property offers the ideal balance of tranquility and convenience. Imagine morning walks, afternoon riding in your own paddock, and evenings on the deck enjoying your land. Don't miss this rare opportunity to own a turnkey hobby farm. Showings begin July 17. Room dimensions will be posted this weekend.