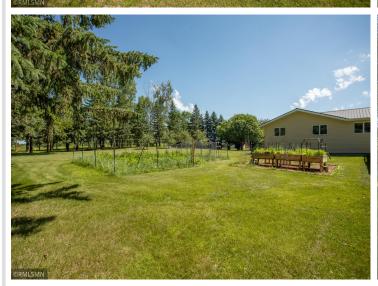

## **Description:**

10 Acre Hobby Farm Retreat - Only one mile from Latoka Beach, this country haven offers a blend of rural charm and city comfort. Step inside and discover three cozy bedrooms and laundry on the main level, three baths, a dedicated home office, and three inviting living room areas—perfect for quiet retreats or lively family gatherings. Thoughtful design encourages connection and relaxation. Enjoy peace of mind with recent updates: new LP siding, steel roof, and spacious decks, all installed within the last five years. You will also appreciate the main floor fireplace and new propane furnace or use the wood furnace to heat your home. Ozone water filtering system is utilized throughout the house. For the horse lover: a fully equipped 3-stall paddock opens onto 2.5 acres of fenced pasture—ready for horses to roam and graze. Plus, 5 acres of lush grass hay field provides self-sufficiency and hobby farming opportunities. With only 4 miles from downtown Alexandria, this property offers the ideal balance of tranquility and convenience. Imagine morning walks, afternoon riding in your own paddock, and evenings on the deck enjoying your land. Don't miss this rare opportunity to own a turnkey hobby farm. Showings begin July 17. Room dimensions will be posted this weekend.