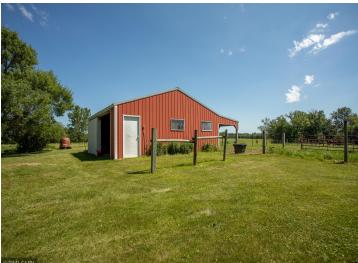

## **Description:**

10 Acre Hobby Farm Retreat - Only one mile from Latoka Beach, this country haven offers a blend of rural charm and city comfort. Step inside and discover three cozy bedrooms and laundry on the main level, three baths, a dedicated home office, and three inviting living room areas—perfect for quiet retreats or lively family gatherings. Thoughtful design encourages connection and relaxation. Enjoy peace of mind with recent updates: new LP siding, steel roof, and spacious decks, all installed within the last five years. You will also appreciate the main floor fireplace and new propane furnace or use the wood furnace to heat your home. Ozone water filtering system is utilized throughout the house. For the horse lover: a fully equipped 3-stall paddock opens onto 2.5 acres of fenced pasture—ready for horses to roam and graze. Plus, 5 acres of lush grass hay field provides self-sufficiency and hobby farming opportunities. With only 4 miles from downtown Alexandria, this property offers the ideal balance of tranquility and convenience. Imagine morning walks, afternoon riding in your own paddock, and evenings on the deck enjoying your land. Don't miss this rare opportunity to own a turnkey hobby farm. Showings begin July 17. Room dimensions will be posted this weekend.