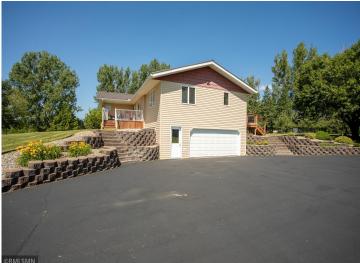

MLS 6752719 Residential

\$499,900

2,560 sq ft 3 bedrooms 3 baths

550 Eldo Lane Alexandria MN 56308

Status: Coming Soon

## **Description:**

10 Acre Hobby Farm Retreat - Only one mile from Latoka Beach, this country haven offers a blend of rural charm and city comfort. Step inside and discover three cozy bedrooms and laundry on the main level, three baths, a dedicated home office, and three inviting living room areas—perfect for quiet retreats or lively family gatherings. Thoughtful design encourages connection and relaxation. Enjoy peace of mind with recent updates: new LP siding, steel roof, and spacious decks, all installed within the last five years. You will also appreciate the main floor fireplace and new propane furnace or use the wood furnace to heat your home. Ozone water filtering system is utilized throughout the house. For the horse lover: a fully equipped 3-stall paddock opens onto 2.5 acres of fenced pasture—ready for horses to roam and graze. Plus, 5 acres of lush grass hay field provides self-sufficiency and hobby farming opportunities. With only 4 miles from downtown Alexandria, this property offers the ideal balance of tranquility and convenience. Imagine morning walks, afternoon riding in your own paddock, and evenings on the deck enjoying your land. Don't miss this rare opportunity to own a turnkey hobby farm. Showings begin July 17. Room dimensions will be posted this weekend.