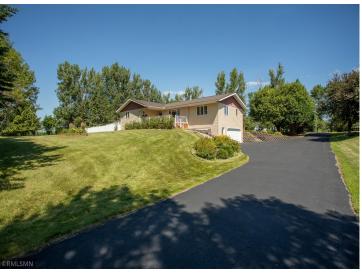

MLS 6752719 Residential

\$499,900

2,560 sq ft 3 bedrooms 3 baths

550 Eldo Lane Alexandria MN 56308

Status: Coming Soon

## **Description:**

10 Acre Hobby Farm Retreat - Only one mile from Latoka Beach, this country haven offers a blend of rural charm and city comfort. Step inside and discover three cozy bedrooms and laundry on the main level, three baths, a dedicated home office, and three inviting living room areas—perfect for quiet retreats or lively family gatherings. Thoughtful design encourages connection and relaxation. Enjoy peace of mind with recent updates: new LP siding, steel roof, and spacious decks, all installed within the last five years. You will also appreciate the main floor fireplace and new propane furnace or use the wood furnace to heat your home. Ozone water filtering system is utilized throughout the house. For the horse lover: a fully equipped 3-stall paddock opens onto 2.5 acres of fenced pasture—ready for horses to roam and graze. Plus, 5 acres of lush grass hay field provides self-sufficiency and hobby farming opportunities. With only 4 miles from downtown Alexandria, this property offers the ideal balance of tranquility and convenience. Imagine morning walks, afternoon riding in your own paddock, and evenings on the deck enjoying your land. Don't miss this rare opportunity to own a turnkey hobby farm. Showings begin July 17. Room dimensions will be posted this weekend.