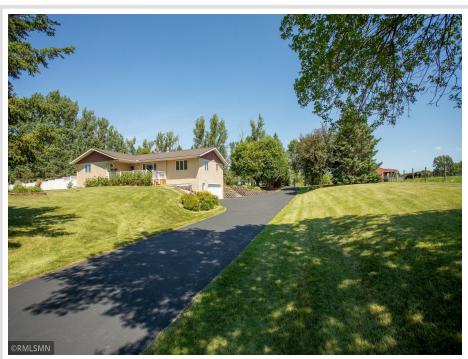

MLS 6752719 Residential

\$499,900

2,560 sq ft 3 bedrooms 3 baths

550 Eldo Lane Alexandria MN 56308

Status: Coming Soon

## **Description:**

10 Acre Hobby Farm Retreat - Only one mile from Latoka Beach, this country haven offers a blend of rural charm and city comfort. Step inside and discover three cozy bedrooms and laundry on the main level, three baths, a dedicated home office, and three inviting living room areas—perfect for quiet retreats or lively family gatherings. Thoughtful design encourages connection and relaxation. Enjoy peace of mind with recent updates: new LP siding, steel roof, and spacious decks, all installed within the last five years. You will also appreciate the main floor fireplace and new propane furnace or use the wood furnace to heat your home. Ozone water filtering system is utilized throughout the house. For the horse lover: a fully equipped 3-stall paddock opens onto 2.5 acres of fenced pasture—ready for horses to roam and graze. Plus, 5 acres of lush grass hay field provides self-sufficiency and hobby farming opportunities. With only 4 miles from downtown Alexandria, this property offers the ideal balance of tranquility and convenience. Imagine morning walks, afternoon riding in your own paddock, and evenings on the deck enjoying your land. Don't miss this rare opportunity to own a turnkey hobby farm. Showings begin July 17. Room dimensions will be posted this weekend.