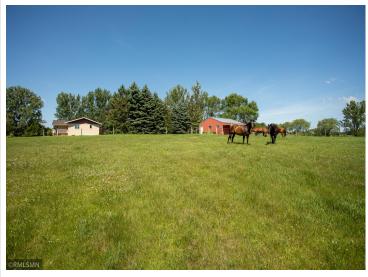

## **Description:**

10 Acre Hobby Farm Retreat - Only one mile from Latoka Beach, this country haven offers a blend of rural charm and city comfort. Step inside and discover three cozy bedrooms and laundry on the main level, three baths, a dedicated home office, and three inviting living room areas—perfect for quiet retreats or lively family gatherings. Thoughtful design encourages connection and relaxation. Enjoy peace of mind with recent updates: new LP siding, steel roof, and spacious decks, all installed within the last five years. You will also appreciate the main floor fireplace and new propane furnace or use the wood furnace to heat your home. Ozone water filtering system is utilized throughout the house. For the horse lover: a fully equipped 3-stall paddock opens onto 2.5 acres of fenced pasture—ready for horses to roam and graze. Plus, 5 acres of lush grass hay field provides self-sufficiency and hobby farming opportunities. With only 4 miles from downtown Alexandria, this property offers the ideal balance of tranquility and convenience. Imagine morning walks, afternoon riding in your own paddock, and evenings on the deck enjoying your land. Don't miss this rare opportunity to own a turnkey hobby farm. Showings begin July 17. Room dimensions will be posted this weekend.