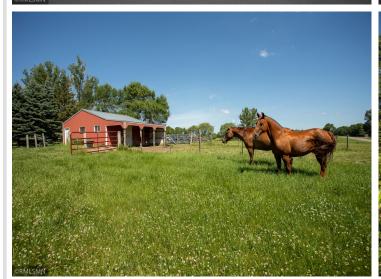

## **Description:**

10 Acre Hobby Farm Retreat - Only one mile from Latoka Beach, this country haven offers a blend of rural charm and city comfort. Step inside and discover three cozy bedrooms and laundry on the main level, three baths, a dedicated home office, and three inviting living room areas—perfect for quiet retreats or lively family gatherings. Thoughtful design encourages connection and relaxation. Enjoy peace of mind with recent updates: new LP siding, steel roof, and spacious decks, all installed within the last five years. You will also appreciate the main floor fireplace and new propane furnace or use the wood furnace to heat your home. Ozone water filtering system is utilized throughout the house. For the horse lover: a fully equipped 3-stall paddock opens onto 2.5 acres of fenced pasture—ready for horses to roam and graze. Plus, 5 acres of lush grass hay field provides self-sufficiency and hobby farming opportunities. With only 4 miles from downtown Alexandria, this property offers the ideal balance of tranquility and convenience. Imagine morning walks, afternoon riding in your own paddock, and evenings on the deck enjoying your land. Don't miss this rare opportunity to own a turnkey hobby farm. Showings begin July 17. Room dimensions will be posted this weekend.