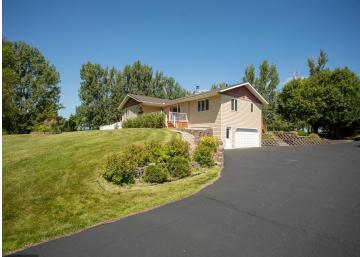

MLS 6752719 Residential

\$499,900

2,560 sq ft 3 bedrooms 3 baths

550 Eldo Lane Alexandria MN 56308

Status: Coming Soon

## **Description:**

10 Acre Hobby Farm Retreat - Only one mile from Latoka Beach, this country haven offers a blend of rural charm and city comfort. Step inside and discover three cozy bedrooms and laundry on the main level, three baths, a dedicated home office, and three inviting living room areas—perfect for quiet retreats or lively family gatherings. Thoughtful design encourages connection and relaxation. Enjoy peace of mind with recent updates: new LP siding, steel roof, and spacious decks, all installed within the last five years. You will also appreciate the main floor fireplace and new propane furnace or use the wood furnace to heat your home. Ozone water filtering system is utilized throughout the house. For the horse lover: a fully equipped 3-stall paddock opens onto 2.5 acres of fenced pasture—ready for horses to roam and graze. Plus, 5 acres of lush grass hay field provides self-sufficiency and hobby farming opportunities. With only 4 miles from downtown Alexandria, this property offers the ideal balance of tranquility and convenience. Imagine morning walks, afternoon riding in your own paddock, and evenings on the deck enjoying your land. Don't miss this rare opportunity to own a turnkey hobby farm. Showings begin July 17. Room dimensions will be posted this weekend.