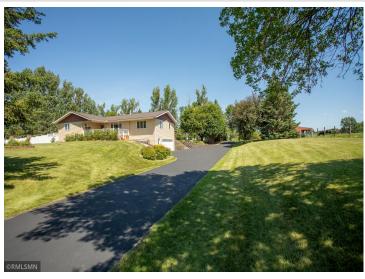

MLS 6752719 Residential

\$499,900

2,560 sq ft 3 bedrooms 3 baths

550 Eldo Lane Alexandria MN 56308

Status: Coming Soon

## **Description:**

10 Acre Hobby Farm Retreat - Only one mile from Latoka Beach, this country haven offers a blend of rural charm and city comfort. Step inside and discover three cozy bedrooms and laundry on the main level, three baths, a dedicated home office, and three inviting living room areas—perfect for quiet retreats or lively family gatherings. Thoughtful design encourages connection and relaxation. Enjoy peace of mind with recent updates: new LP siding, steel roof, and spacious decks, all installed within the last five years. You will also appreciate the main floor fireplace and new propane furnace or use the wood furnace to heat your home. Ozone water filtering system is utilized throughout the house. For the horse lover: a fully equipped 3-stall paddock opens onto 2.5 acres of fenced pasture—ready for horses to roam and graze. Plus, 5 acres of lush grass hay field provides self-sufficiency and hobby farming opportunities. With only 4 miles from downtown Alexandria, this property offers the ideal balance of tranquility and convenience. Imagine morning walks, afternoon riding in your own paddock, and evenings on the deck enjoying your land. Don't miss this rare opportunity to own a turnkey hobby farm. Showings begin July 17. Room dimensions will be posted this weekend.