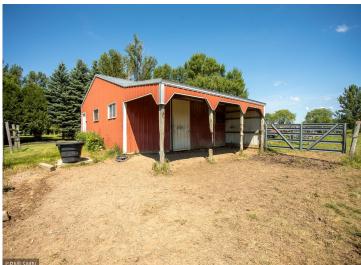

## **Description:**

10 Acre Hobby Farm Retreat - Only one mile from Latoka Beach, this country haven offers a blend of rural charm and city comfort. Step inside and discover three cozy bedrooms and laundry on the main level, three baths, a dedicated home office, and three inviting living room areas—perfect for quiet retreats or lively family gatherings. Thoughtful design encourages connection and relaxation. Enjoy peace of mind with recent updates: new LP siding, steel roof, and spacious decks, all installed within the last five years. You will also appreciate the main floor fireplace and new propane furnace or use the wood furnace to heat your home. Ozone water filtering system is utilized throughout the house. For the horse lover: a fully equipped 3-stall paddock opens onto 2.5 acres of fenced pasture—ready for horses to roam and graze. Plus, 5 acres of lush grass hay field provides self-sufficiency and hobby farming opportunities. With only 4 miles from downtown Alexandria, this property offers the ideal balance of tranquility and convenience. Imagine morning walks, afternoon riding in your own paddock, and evenings on the deck enjoying your land. Don't miss this rare opportunity to own a turnkey hobby farm. Showings begin July 17. Room dimensions will be posted this weekend.