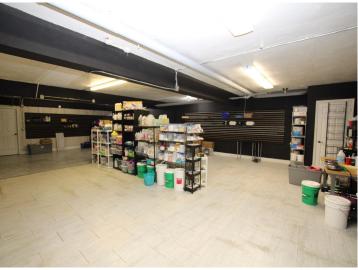

## **Description:**

Looking for an open concept workspace in downtown Alexandria? Check out this 1280sqft lower level area with Broadway Street access. Space includes a private bathroom and a separate storage room. Rent includes all utilities. Available immediately. Call or text to set up a private showing.