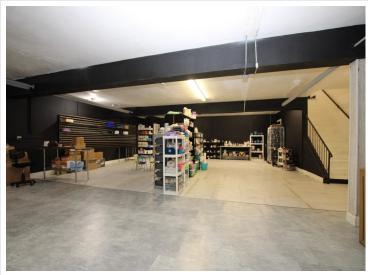

## **Description:**

Looking for an open concept workspace in downtown Alexandria? Check out this 1280sqft lower level area with Broadway Street access. Space includes a private bathroom and a separate storage room. Rent includes all utilities. Available immediately. Call or text to set up a private showing.