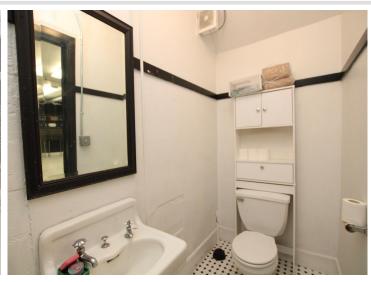

## **Description:**

Looking for an open concept workspace in downtown Alexandria? Check out this 1280sqft lower level area with Broadway Street access. Space includes a private bathroom and a separate storage room. Rent includes all utilities. Available immediately. Call or text to set up a private showing.