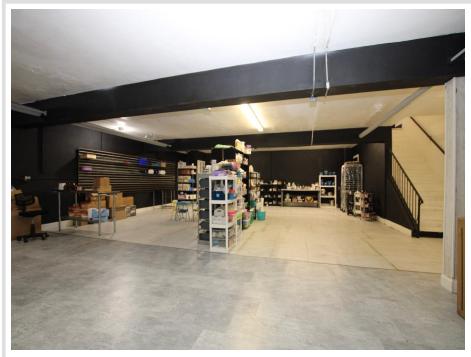

## **Description:**

Looking for an open concept workspace in downtown Alexandria? Check out this 1280sqft lower level area with Broadway Street access. Space includes a private bathroom and a separate storage room. Rent includes all utilities. Available immediately. Call or text to set up a private showing.