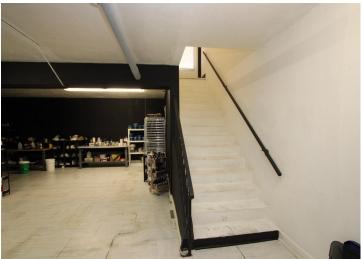

## **Description:**

Looking for an open concept workspace in downtown Alexandria? Check out this 1280sqft lower level area with Broadway Street access. Space includes a private bathroom and a separate storage room. Rent includes all utilities. Available immediately. Call or text to set up a private showing.