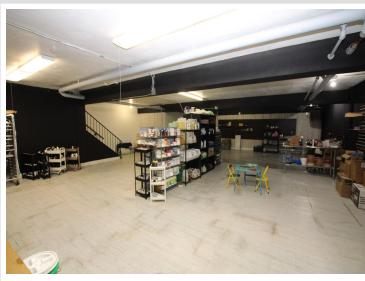

## **Description:**

Looking for an open concept workspace in downtown Alexandria? Check out this 1280sqft lower level area with Broadway Street access. Space includes a private bathroom and a separate storage room. Rent includes all utilities. Available immediately. Call or text to set up a private showing.