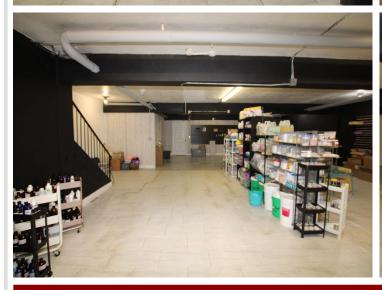

## **Description:**

Looking for an open concept workspace in downtown Alexandria? Check out this 1280sqft lower level area with Broadway Street access. Space includes a private bathroom and a separate storage room. Rent includes all utilities. Available immediately. Call or text to set up a private showing.