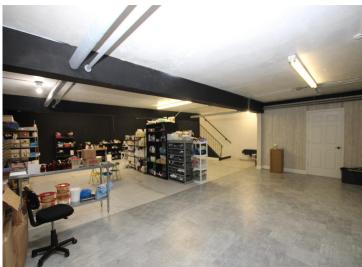

## **Description:**

Looking for an open concept workspace in downtown Alexandria? Check out this 1280sqft lower level area with Broadway Street access. Space includes a private bathroom and a separate storage room. Rent includes all utilities. Available immediately. Call or text to set up a private showing.