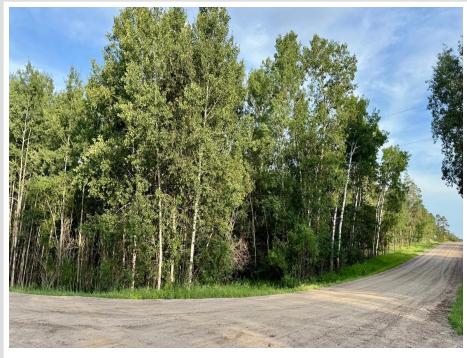

## **Description:**

This beautiful wooded lot, spanning over 3 acres near Blue Lake, is the perfect location for a county home. If you're looking for a place to build a pole barn for extra storage of your lake equipment, this is the ideal spot. Enjoy the benefits of country living while being within walking distance to the access, where you can launch your boat or simply stroll down to fish off the dock.

#### **Driving Directions:**

North of Park Rapids on County 4. Left on County 40 to Holly Road to lot on right.

Listed By: Wolff & Simon Real Estate

Affinity Real Estate Inc. participates in the Regional Multiple Listing Service of Minnesota, Inc Broker Reciprocity (sm) program, allowing us to display other broker's listings on our website. All properties are subject to prior sale, change or withdrawal.