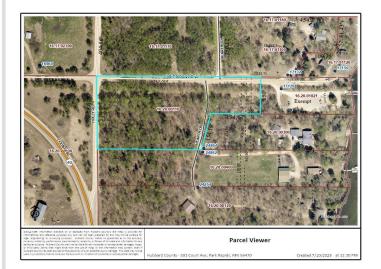

### Additional Details:

| Lot Acres              | 3.12                    |
|------------------------|-------------------------|
| Lot Dimensions         | 644x150x195x150x410x300 |
| School District        | 309                     |
| Taxes                  | \$178                   |
| Taxes with Assessments | \$178                   |
| Tax Year               | 2025                    |

#### **Driving Directions:**

North of Park Rapids on County 4. Left on County 40 to Holly Road to lot on right.

Listed By: Wolff & Simon Real Estate

Affinity Real Estate Inc. participates in the Regional Multiple Listing Service of Minnesota, Inc Broker Reciprocity (sm) program, allowing us to display other broker's listings on our website. All properties are subject to prior sale, change or withdrawal.