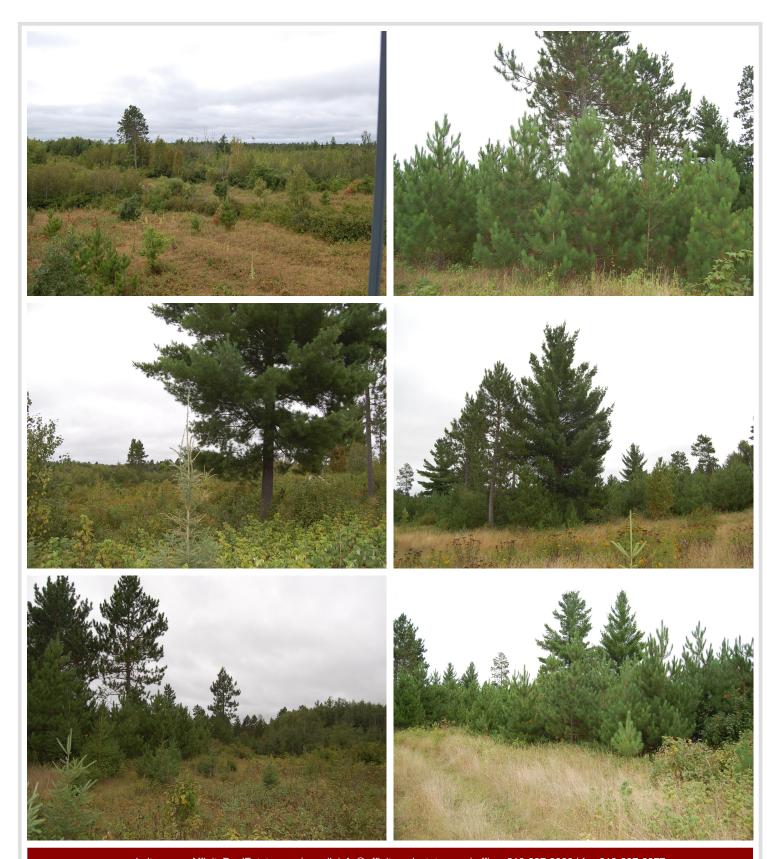

## **Description:**

This remote, off-grid property offers 74 acres of prime hunting land with deer, grouse, bear and more. Nearly 15 years ago, thousands of red pines were replanted, creating a thriving habitat and a peaceful place to escape. Bordered by acres of public and Potlatch land, this is a rare opportunity for hunters, outdoor enthusiasts or anyone craving solitude. Easily accessible via a well-maintained forestry road over public land.

If you've been dreaming of living off the land, this could be your chance. With a generator or solar power, you can create your own sustainable getaway surrounded by nature.

Located near Crosslake, Crosby and Emily, offering nearby access to healthcare, amenities and small-town charm with no sacrifice required.