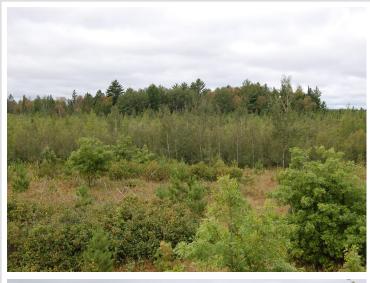

## **Description:**

This remote, off-grid property offers 74 acres of prime hunting land with deer, grouse, bear and more. Nearly 15 years ago, thousands of red pines were replanted, creating a thriving habitat and a peaceful place to escape. Bordered by acres of public and Potlatch land, this is a rare opportunity for hunters, outdoor enthusiasts or anyone craving solitude. Easily accessible via a well-maintained forestry road over public land.

If you've been dreaming of living off the land, this could be your chance. With a generator or solar power, you can create your own sustainable getaway surrounded by nature.

Located near Crosslake, Crosby and Emily, offering nearby access to healthcare, amenities and small-town charm with no sacrifice required.