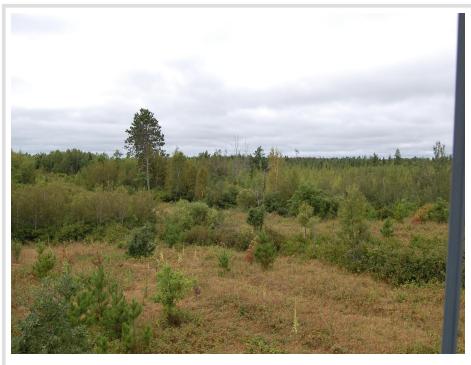

## **Description:**

This remote, off-grid property offers 74 acres of prime hunting land with deer, grouse, bear and more. Nearly 15 years ago, thousands of red pines were replanted, creating a thriving habitat and a peaceful place to escape. Bordered by acres of public and Potlatch land, this is a rare opportunity for hunters, outdoor enthusiasts or anyone craving solitude. Easily accessible via a well-maintained forestry road over public land.

If you've been dreaming of living off the land, this could be your chance. With a generator or solar power, you can create your own sustainable getaway surrounded by nature.

Located near Crosslake, Crosby and Emily, offering nearby access to healthcare, amenities and small-town charm with no sacrifice required.