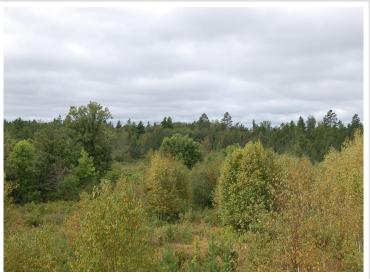

## **Description:**

This remote, off-grid property offers 74 acres of prime hunting land with deer, grouse, bear and more. Nearly 15 years ago, thousands of red pines were replanted, creating a thriving habitat and a peaceful place to escape. Bordered by acres of public and Potlatch land, this is a rare opportunity for hunters, outdoor enthusiasts or anyone craving solitude. Easily accessible via a well-maintained forestry road over public land.

If you've been dreaming of living off the land, this could be your chance. With a generator or solar power, you can create your own sustainable getaway surrounded by nature.

Located near Crosslake, Crosby and Emily, offering nearby access to healthcare, amenities and small-town charm with no sacrifice required.