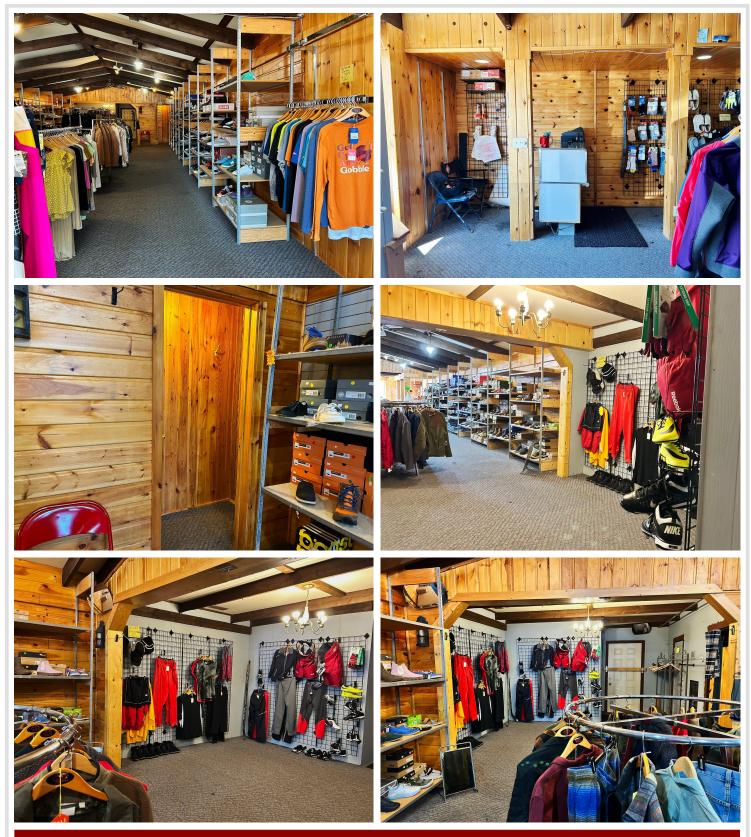

## **Description:**

Located in the heart of historic downtown Park Rapids, this prime commercial property sits on the bustling first block of Main St! The location is perfect for capturing steady foot traffic. The 1,400 sq ft building offers an open layout, ready for your vision and business plans. With high visibility and a sought-after location, this is a rare opportunity to own a piece of downtown. Don't let it slip away!

### Additional Features:

Basement: Block, Storage Space, Unfinished Fuel: Natural Gas Heat: Forced Air Sewer: City Sewer/Connected Water: City Water/Connected Air Conditioning: Central Air