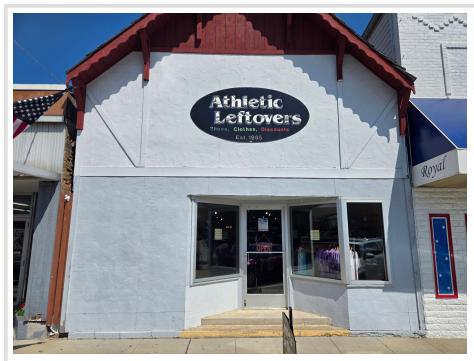

## **Description:**

Located in the heart of historic downtown Park Rapids, this prime commercial property sits on the bustling first block of Main St! The location is perfect for capturing steady foot traffic. The 1,400 sq ft building offers an open layout, ready for your vision and business plans. With high visibility and a sought-after location, this is a rare opportunity to own a piece of downtown. Don't let it slip away!

## **Driving Directions:**

From Main Ave and 34 intersection in Park Rapids head south. Property is on the first block on the east side of Main.

Listed By: Keller Williams Realty Professionals

Affinity Real Estate Inc. participates in the Regional Multiple Listing Service of Minnesota, Inc Broker Reciprocity (sm) program, allowing us to display other broker's listings on our website. All properties are subject to prior sale, change or withdrawal.