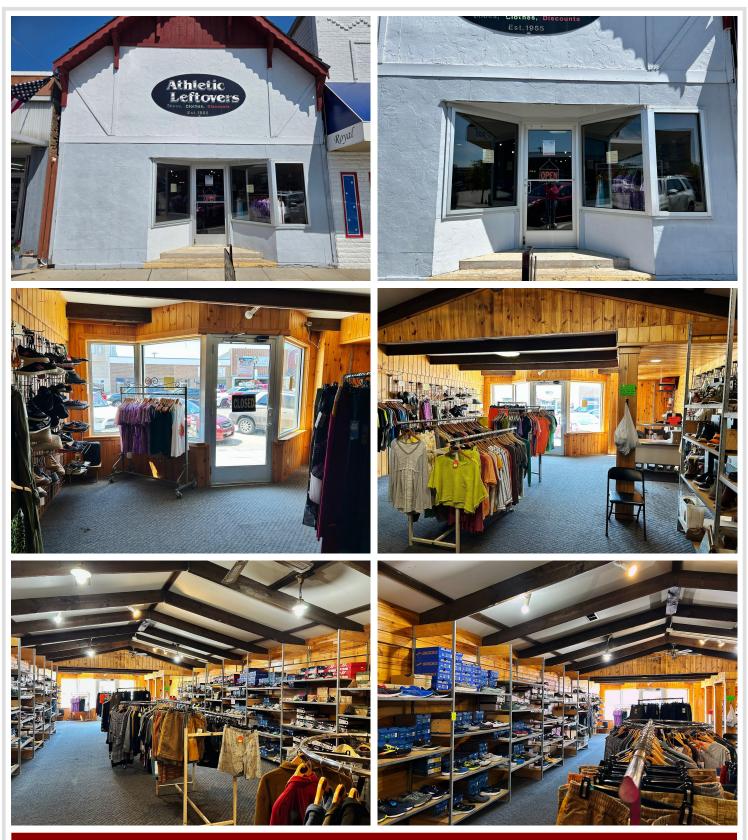

## **Description:**

Located in the heart of historic downtown Park Rapids, this prime commercial property sits on the bustling first block of Main St! The location is perfect for capturing steady foot traffic. The 1,400 sq ft building offers an open layout, ready for your vision and business plans. With high visibility and a sought-after location, this is a rare opportunity to own a piece of downtown. Don't let it slip away!

### Additional Features:

Basement: Block, Storage Space, Unfinished Fuel: Natural Gas Heat: Forced Air Sewer: City Sewer/Connected Water: City Water/Connected Air Conditioning: Central Air