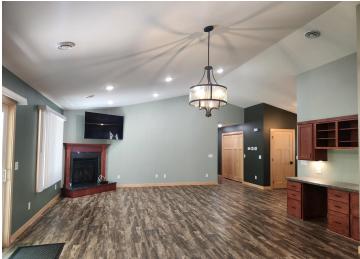

## **Description:**

This 3 bdrm, 3 bath home (built in 2019) offers a spacious open floor plan. Kitchen/dining area has custom cabinets, SS appliances and quartz countertops w/beautiful flooring throughout the home. Dining area has a patio door that leads to the backyard patio - quite private. Home includes a large bonus room which could be used as a game room, exercise room or whatever fits your lifestyle needs. Oversized 3 stall garage. Home is priced to sell!! Call for your showing today.