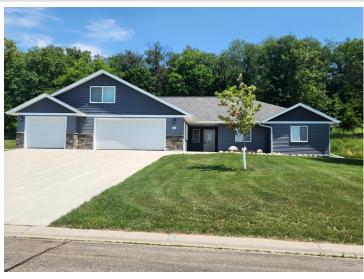

MLS 6753213 Residential

\$429,000

2,105 sq ft 3 bedrooms 3 baths

1469 Michigan Avenue Detroit Lakes MN 56501

Status: Pending

## **Description:**

This 3 bdrm, 3 bath home (built in 2019) offers a spacious open floor plan. Kitchen/dining area has custom cabinets, SS appliances and quartz countertops w/beautiful flooring throughout the home. Dining area has a patio door that leads to the backyard patio - quite private. Home includes a large bonus room which could be used as a game room, exercise room or whatever fits your lifestyle needs. Oversized 3 stall garage. Home is priced to sell!! Call for your showing today.

## **Additional Details:**

Year Built 2019 Lot Acres 0.48 .48 acres Lot Dimensions

3 Garage Stalls School District 22 Taxes \$2,010 Taxes with Assessments \$2.010 Tax Year 2025