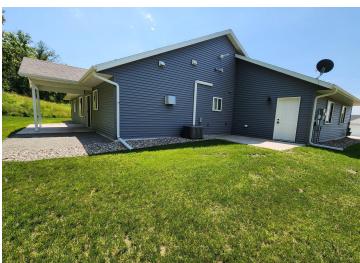

## **Description:**

This 3 bdrm, 3 bath home (built in 2019) offers a spacious open floor plan. Kitchen/dining area has custom cabinets, SS appliances and quartz countertops w/beautiful flooring throughout the home. Dining area has a patio door that leads to the backyard patio - quite private. Home includes a large bonus room which could be used as a game room, exercise room or whatever fits your lifestyle needs. Oversized 3 stall garage. Home is priced to sell!! Call for your showing today.