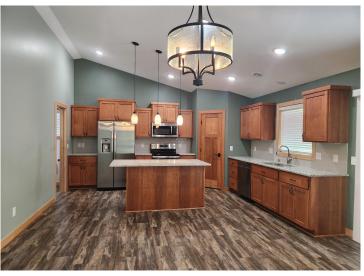

## **Description:**

This 3 bdrm, 3 bath home (built in 2019) offers a spacious open floor plan. Kitchen/dining area has custom cabinets, SS appliances and quartz countertops w/beautiful flooring throughout the home. Dining area has a patio door that leads to the backyard patio - quite private. Home includes a large bonus room which could be used as a game room, exercise room or whatever fits your lifestyle needs. Oversized 3 stall garage. Home is priced to sell!! Call for your showing today.