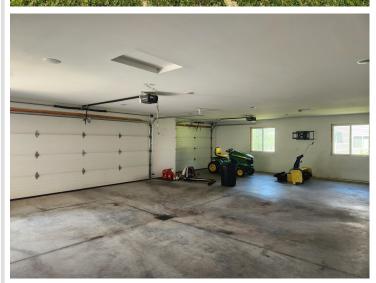

## **Description:**

This 3 bdrm, 3 bath home (built in 2019) offers a spacious open floor plan. Kitchen/dining area has custom cabinets, SS appliances and quartz countertops w/beautiful flooring throughout the home. Dining area has a patio door that leads to the backyard patio - quite private. Home includes a large bonus room which could be used as a game room, exercise room or whatever fits your lifestyle needs. Oversized 3 stall garage. Home is priced to sell!! Call for your showing today.

## **Additional Details:**

Year Built 2019 Lot Acres 0.48 .48 acres Lot Dimensions

3 Garage Stalls School District 22 Taxes \$2,010 Taxes with Assessments \$2.010 Tax Year 2025

## **Additional Features:**

Basement: None Fuel: Other Garage: 3 Heat: Forced Air, Radiant Floor, Radiant Sewer: City Sewer/Connected Water: City Water/Connected Air Conditioning: Central Air