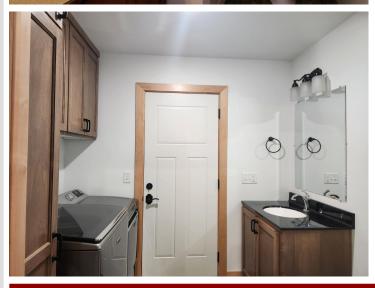

## **Description:**

This 3 bdrm, 3 bath home (built in 2019) offers a spacious open floor plan. Kitchen/dining area has custom cabinets, SS appliances and quartz countertops w/beautiful flooring throughout the home. Dining area has a patio door that leads to the backyard patio - quite private. Home includes a large bonus room which could be used as a game room, exercise room or whatever fits your lifestyle needs. Oversized 3 stall garage. Home is priced to sell!! Call for your showing today.