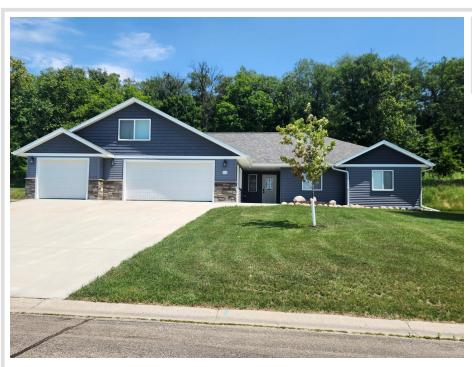

MLS 6753213 Residential

\$429,000

2,105 sq ft 3 bedrooms 3 baths

1469 Michigan Avenue Detroit Lakes MN 56501

Status: Pending

## **Description:**

This 3 bdrm, 3 bath home (built in 2019) offers a spacious open floor plan. Kitchen/dining area has custom cabinets, SS appliances and quartz countertops w/beautiful flooring throughout the home. Dining area has a patio door that leads to the backyard patio - quite private. Home includes a large bonus room which could be used as a game room, exercise room or whatever fits your lifestyle needs. Oversized 3 stall garage. Home is priced to sell!! Call for your showing today.

## **Additional Details:**

Year Built 2019 Lot Acres 0.48 .48 acres Lot Dimensions

3 Garage Stalls School District 22 Taxes \$2,010 Taxes with Assessments \$2.010 Tax Year 2025