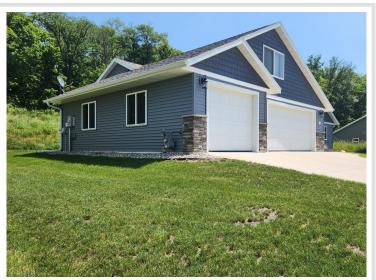

## **Description:**

This 3 bdrm, 3 bath home (built in 2019) offers a spacious open floor plan. Kitchen/dining area has custom cabinets, SS appliances and quartz countertops w/beautiful flooring throughout the home. Dining area has a patio door that leads to the backyard patio - quite private. Home includes a large bonus room which could be used as a game room, exercise room or whatever fits your lifestyle needs. Oversized 3 stall garage. Home is priced to sell!! Call for your showing today.

## **Additional Details:**

Year Built 2019 Lot Acres 0.48 .48 acres Lot Dimensions

3 Garage Stalls School District 22 Taxes \$2,010 Taxes with Assessments \$2.010 Tax Year 2025