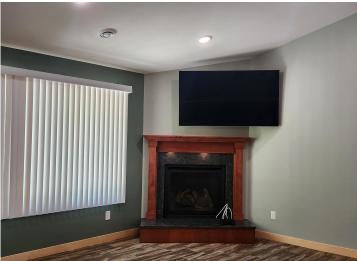

## **Description:**

This 3 bdrm, 3 bath home (built in 2019) offers a spacious open floor plan. Kitchen/dining area has custom cabinets, SS appliances and quartz countertops w/beautiful flooring throughout the home. Dining area has a patio door that leads to the backyard patio - quite private. Home includes a large bonus room which could be used as a game room, exercise room or whatever fits your lifestyle needs. Oversized 3 stall garage. Home is priced to sell!! Call for your showing today.