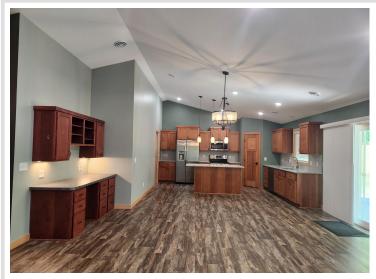

## **Description:**

This 3 bdrm, 3 bath home (built in 2019) offers a spacious open floor plan. Kitchen/dining area has custom cabinets, SS appliances and quartz countertops w/beautiful flooring throughout the home. Dining area has a patio door that leads to the backyard patio - quite private. Home includes a large bonus room which could be used as a game room, exercise room or whatever fits your lifestyle needs. Oversized 3 stall garage. Home is priced to sell!! Call for your showing today.