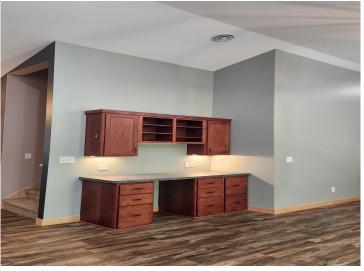

## **Description:**

This 3 bdrm, 3 bath home (built in 2019) offers a spacious open floor plan. Kitchen/dining area has custom cabinets, SS appliances and quartz countertops w/beautiful flooring throughout the home. Dining area has a patio door that leads to the backyard patio - quite private. Home includes a large bonus room which could be used as a game room, exercise room or whatever fits your lifestyle needs. Oversized 3 stall garage. Home is priced to sell!! Call for your showing today.