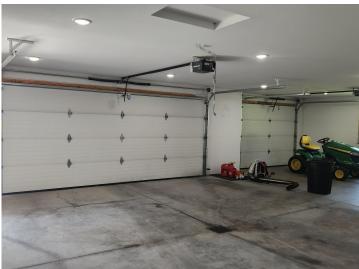

## **Description:**

This 3 bdrm, 3 bath home (built in 2019) offers a spacious open floor plan. Kitchen/dining area has custom cabinets, SS appliances and quartz countertops w/beautiful flooring throughout the home. Dining area has a patio door that leads to the backyard patio - quite private. Home includes a large bonus room which could be used as a game room, exercise room or whatever fits your lifestyle needs. Oversized 3 stall garage. Home is priced to sell!! Call for your showing today.

## **Additional Details:**

Year Built 2019 Lot Acres 0.48 .48 acres Lot Dimensions

3 Garage Stalls School District 22 Taxes \$2,010 Taxes with Assessments \$2.010 Tax Year 2025

## **Additional Features:**

Basement: None Fuel: Other Garage: 3 Heat: Forced Air, Radiant Floor, Radiant Sewer: City Sewer/Connected Water: City Water/Connected Air Conditioning: Central Air