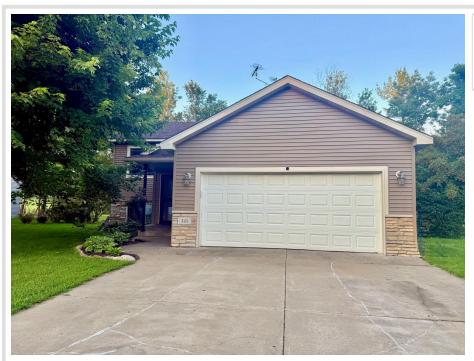

MLS 6753217 Residential

\$284,900

2,060 sq ft 4 bedrooms 2 baths

145 Boulder Place Randall MN 56475

Status: Active

## **Description:**

Updated and move in ready, this home has great storage and functionality throughout! Fresh paint throughout including kitchen facelift with new dishwasher & more! Most of the home has new lighting, all new LVP flooring, 2 new bathroom remodels & added shelving in garage, pocket door, lots of great landscaping & a garden area by the storage shed, cut down some trees to open up backyard & more! All appliances including the extra fridge can stay!