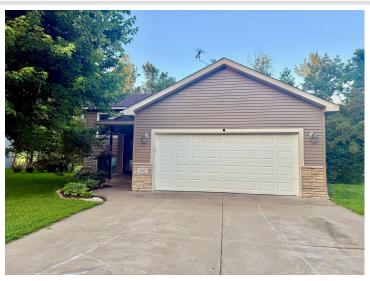

MLS 6753217 Residential

\$284,900

2,060 sq ft 4 bedrooms 2 baths

145 Boulder Place Randall MN 56475

Status: Active

## **Description:**

Updated and move in ready, this home has great storage and functionality throughout! Fresh paint throughout including kitchen facelift with new dishwasher & more! Most of the home has new lighting, all new LVP flooring, 2 new bathroom remodels & added shelving in garage, pocket door, lots of great landscaping & a garden area by the storage shed, cut down some trees to open up backyard & more! All appliances including the extra fridge can stay!