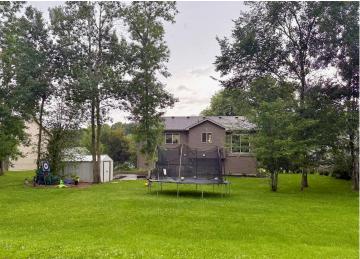

## **Description:**

Updated and move in ready, this home has great storage and functionality throughout! Fresh paint throughout including kitchen facelift with new dishwasher & more! Most of the home has new lighting, all new LVP flooring, 2 new bathroom remodels & added shelving in garage, pocket door, lots of great landscaping & a garden area by the storage shed, cut down some trees to open up backyard & more! All appliances including the extra fridge can stay!