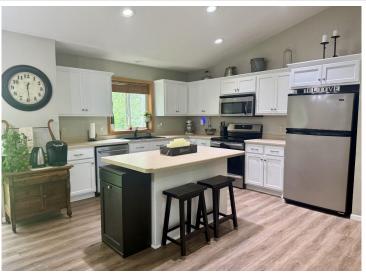

## **Description:**

Updated and move in ready, this home has great storage and functionality throughout! Fresh paint throughout including kitchen facelift with new dishwasher & more! Most of the home has new lighting, all new LVP flooring, 2 new bathroom remodels & added shelving in garage, pocket door, lots of great landscaping & a garden area by the storage shed, cut down some trees to open up backyard & more! All appliances including the extra fridge can stay!