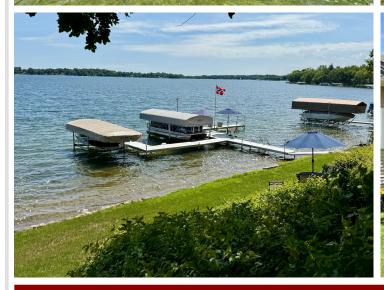

## **Description:**

WEST MCDONALD LAKE - Embrace the epitome of lakeside luxury with excellent swimming on 125' shoreline and a sprawling lot on the north shore of one of Otter Tail County's clearest water quality lakes! Unwind on the charming front porch or the stunning new maintenance-free lakeside deck. This exquisitely crafted home offers breathtaking lake views from the moment you step inside! The main floor boasts a lakeside kitchen and dining area that seamlessly flow onto the deck, a welcoming living room with gas fireplace, dining room, 3 bedrooms, 3 baths, and a convenient laundry room. The finished basement features a generous family room and a versatile den and loads of storage space. With an attached 3-car garage, a cement driveway, and all-tar access, convenience is at your doorstep. This is more than a home; it's a lifestyle. The dock system, pontoon and lift, and boat and lift are all included.