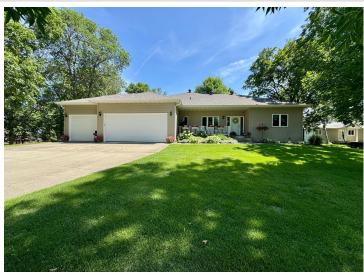

## **Description:**

WEST MCDONALD LAKE - Embrace the epitome of lakeside luxury with excellent swimming on 125' shoreline and a sprawling lot on the north shore of one of Otter Tail County's clearest water quality lakes! Unwind on the charming front porch or the stunning new maintenance-free lakeside deck. This exquisitely crafted home offers breathtaking lake views from the moment you step inside! The main floor boasts a lakeside kitchen and dining area that seamlessly flow onto the deck, a welcoming living room with gas fireplace, dining room, 3 bedrooms, 3 baths, and a convenient laundry room. The finished basement features a generous family room and a versatile den and loads of storage space. With an attached 3-car garage, a cement driveway, and all-tar access, convenience is at your doorstep. This is more than a home; it's a lifestyle. The dock system, pontoon and lift, and boat and lift are all included.

## **Additional Details:**

Year Built 2000 Lot Acres 0.8 Lot Dimensions 125x280

Garage Stalls 3
School District 549
Taxes \$5,885
Taxes with Assessments \$5,992
Tax Year 2025