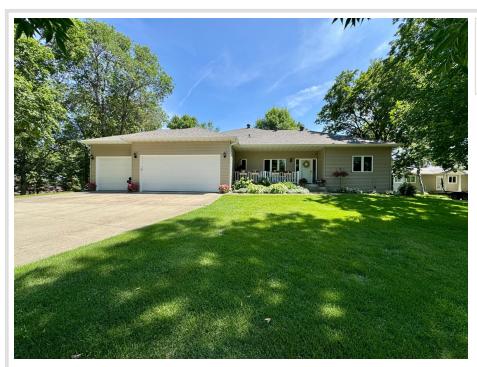

## **Description:**

WEST MCDONALD LAKE - Embrace the epitome of lakeside luxury with excellent swimming on 125' shoreline and a sprawling lot on the north shore of one of Otter Tail County's clearest water quality lakes! Unwind on the charming front porch or the stunning new maintenance-free lakeside deck. This exquisitely crafted home offers breathtaking lake views from the moment you step inside! The main floor boasts a lakeside kitchen and dining area that seamlessly flow onto the deck, a welcoming living room with gas fireplace, dining room, 3 bedrooms, 3 baths, and a convenient laundry room. The finished basement features a generous family room and a versatile den and loads of storage space. With an attached 3-car garage, a cement driveway, and all-tar access, convenience is at your doorstep. This is more than a home; it's a lifestyle. The dock system, pontoon and lift, and boat and lift are all included.

## **Additional Details:**

Year Built 2000 Lot Acres 0.8 Lot Dimensions 125x280

Garage Stalls 3
School District 549
Taxes \$5,885
Taxes with Assessments \$5,992
Tax Year 2025