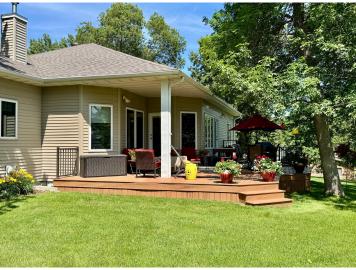

## **Description:**

WEST MCDONALD LAKE - Embrace the epitome of lakeside luxury with excellent swimming on 125' shoreline and a sprawling lot on the north shore of one of Otter Tail County's clearest water quality lakes! Unwind on the charming front porch or the stunning new maintenance-free lakeside deck. This exquisitely crafted home offers breathtaking lake views from the moment you step inside! The main floor boasts a lakeside kitchen and dining area that seamlessly flow onto the deck, a welcoming living room with gas fireplace, dining room, 3 bedrooms, 3 baths, and a convenient laundry room. The finished basement features a generous family room and a versatile den and loads of storage space. With an attached 3-car garage, a cement driveway, and all-tar access, convenience is at your doorstep. This is more than a home; it's a lifestyle. The dock system, pontoon and lift, and boat and lift are all included.