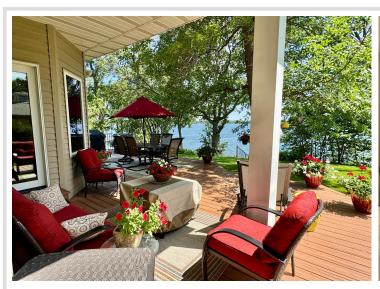

## **Description:**

WEST MCDONALD LAKE - Embrace the epitome of lakeside luxury with excellent swimming on 125' shoreline and a sprawling lot on the north shore of one of Otter Tail County's clearest water quality lakes! Unwind on the charming front porch or the stunning new maintenance-free lakeside deck. This exquisitely crafted home offers breathtaking lake views from the moment you step inside! The main floor boasts a lakeside kitchen and dining area that seamlessly flow onto the deck, a welcoming living room with gas fireplace, dining room, 3 bedrooms, 3 baths, and a convenient laundry room. The finished basement features a generous family room and a versatile den and loads of storage space. With an attached 3-car garage, a cement driveway, and all-tar access, convenience is at your doorstep. This is more than a home; it's a lifestyle. The dock system, pontoon and lift, and boat and lift are all included.