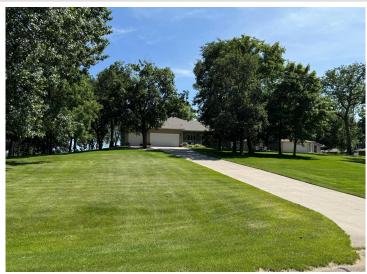

## **Description:**

WEST MCDONALD LAKE - Embrace the epitome of lakeside luxury with excellent swimming on 125' shoreline and a sprawling lot on the north shore of one of Otter Tail County's clearest water quality lakes! Unwind on the charming front porch or the stunning new maintenance-free lakeside deck. This exquisitely crafted home offers breathtaking lake views from the moment you step inside! The main floor boasts a lakeside kitchen and dining area that seamlessly flow onto the deck, a welcoming living room with gas fireplace, dining room, 3 bedrooms, 3 baths, and a convenient laundry room. The finished basement features a generous family room and a versatile den and loads of storage space. With an attached 3-car garage, a cement driveway, and all-tar access, convenience is at your doorstep. This is more than a home; it's a lifestyle. The dock system, pontoon and lift, and boat and lift are all included.

## **Additional Details:**

Year Built 2000 Lot Acres 0.8 Lot Dimensions 125x280

Garage Stalls 3
School District 549
Taxes \$5,885
Taxes with Assessments \$5,992
Tax Year 2025