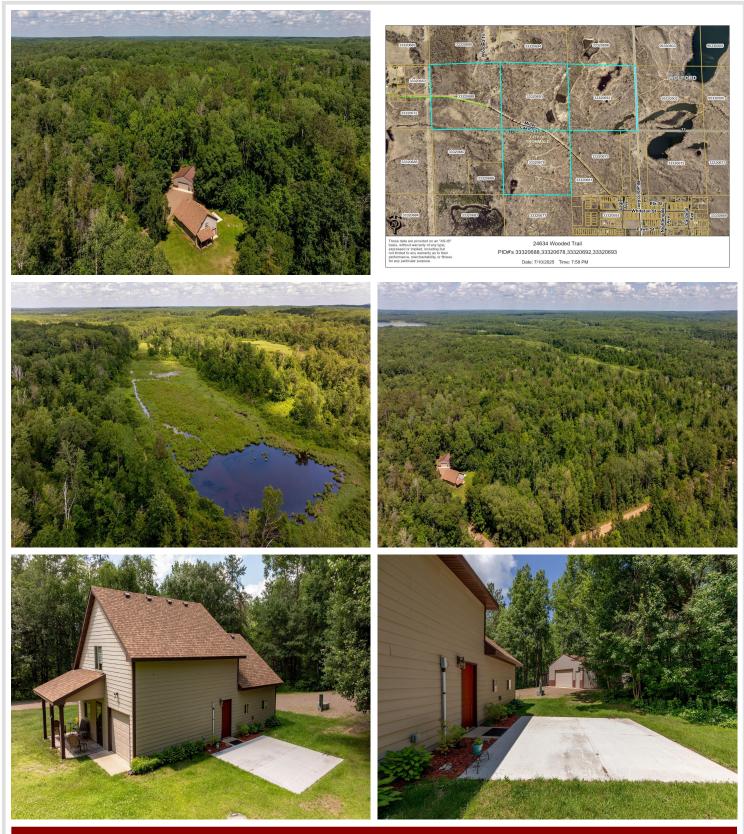

## **Description:**

Tucked away in the heart of lake country you will find this heavily wooded 160-acre parcel with a 2-bedroom home and pole shed! This property is a hunter's dream come true with a secluded setting, abundance of wildlife, several trails and deer stands already set up. Up north charm abounds in this well thought out property with natural wood interiors, vaulted ceiling, beautiful cabinets, 2 bedrooms on the main floor and a loft area for additional sleeping space! You will find plenty of garage space for all the toys with a one-car attached garage, 30x34 pole shed and a storage shed. Whether you enjoy hunting or are an outdoor enthusiast, this property will provide you with privacy, seclusion and plenty of room to roam with 160 beautiful, wooded acres ~ this is a great property!

## Additional Details:

| Year Built             | 2013      |
|------------------------|-----------|
| Lot Acres              | 160       |
| Lot Dimensions         | irregular |
| Garage Stalls          | 3         |
| School District        | 182       |
| Taxes                  | \$2,629   |
| Taxes with Assessments | \$2,654   |
| Tax Year               | 2025      |