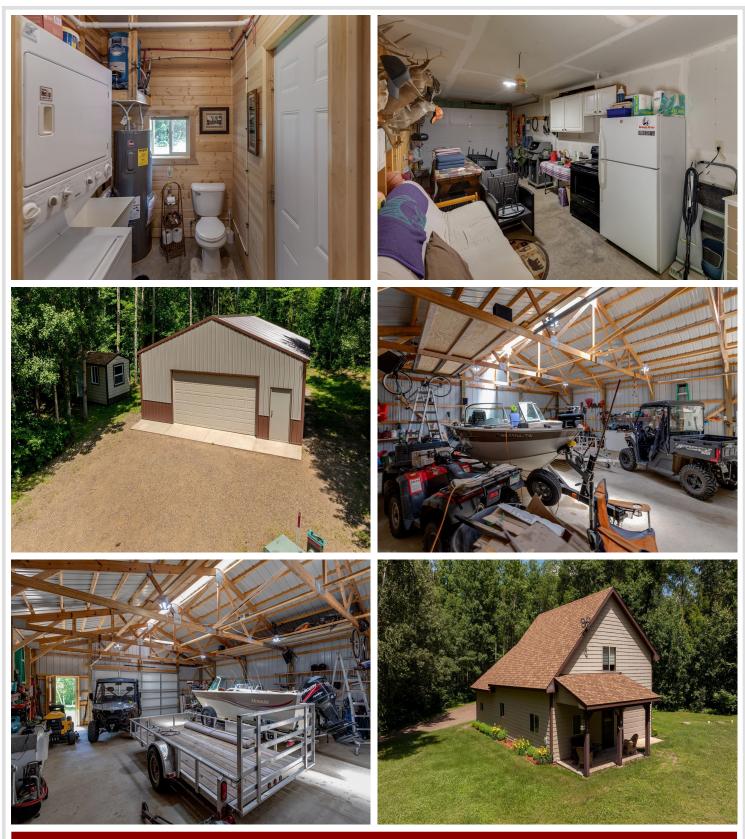

## **Description:**

Tucked away in the heart of lake country you will find this heavily wooded 160-acre parcel with a 2-bedroom home and pole shed! This property is a hunter's dream come true with a secluded setting, abundance of wildlife, several trails and deer stands already set up. Up north charm abounds in this well thought out property with natural wood interiors, vaulted ceiling, beautiful cabinets, 2 bedrooms on the main floor and a loft area for additional sleeping space! You will find plenty of garage space for all the toys with a one-car attached garage, 30x34 pole shed and a storage shed. Whether you enjoy hunting or are an outdoor enthusiast, this property will provide you with privacy, seclusion and plenty of room to roam with 160 beautiful, wooded acres ~ this is a great property!