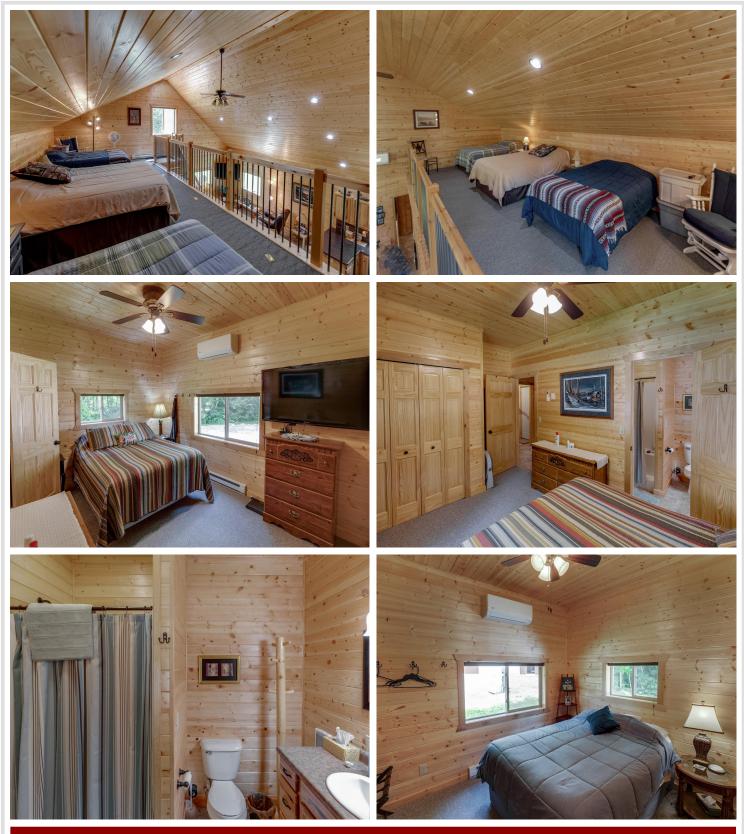

## **Description:**

Tucked away in the heart of lake country you will find this heavily wooded 160-acre parcel with a 2-bedroom home and pole shed! This property is a hunter's dream come true with a secluded setting, abundance of wildlife, several trails and deer stands already set up. Up north charm abounds in this well thought out property with natural wood interiors, vaulted ceiling, beautiful cabinets, 2 bedrooms on the main floor and a loft area for additional sleeping space! You will find plenty of garage space for all the toys with a one-car attached garage, 30x34 pole shed and a storage shed. Whether you enjoy hunting or are an outdoor enthusiast, this property will provide you with privacy, seclusion and plenty of room to roam with 160 beautiful, wooded acres ~ this is a great property!