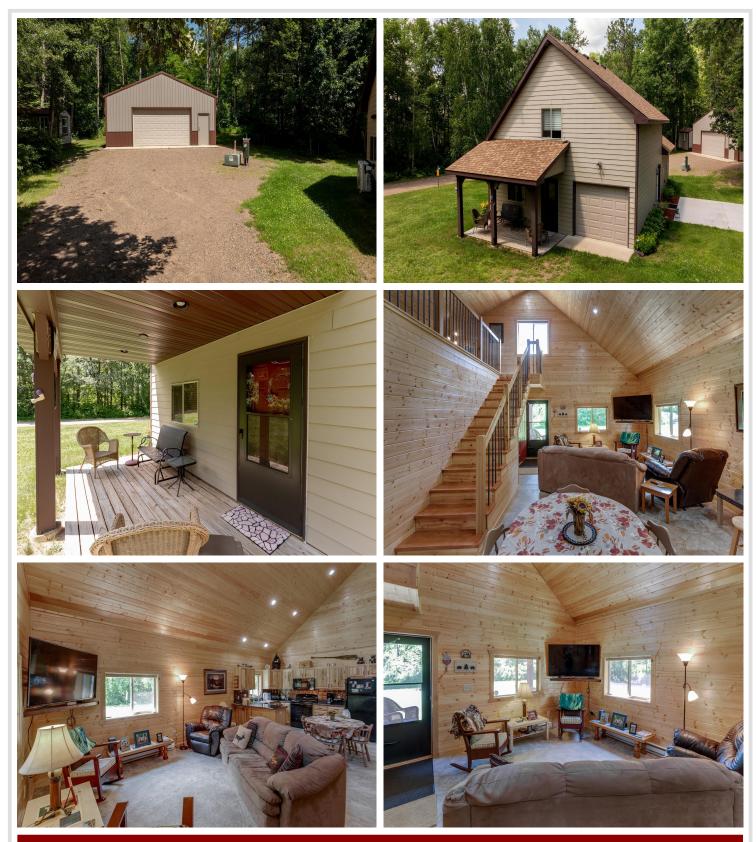

## **Description:**

Tucked away in the heart of lake country you will find this heavily wooded 160-acre parcel with a 2-bedroom home and pole shed! This property is a hunter's dream come true with a secluded setting, abundance of wildlife, several trails and deer stands already set up. Up north charm abounds in this well thought out property with natural wood interiors, vaulted ceiling, beautiful cabinets, 2 bedrooms on the main floor and a loft area for additional sleeping space! You will find plenty of garage space for all the toys with a one-car attached garage, 30x34 pole shed and a storage shed. Whether you enjoy hunting or are an outdoor enthusiast, this property will provide you with privacy, seclusion and plenty of room to roam with 160 beautiful, wooded acres ~ this is a great property!