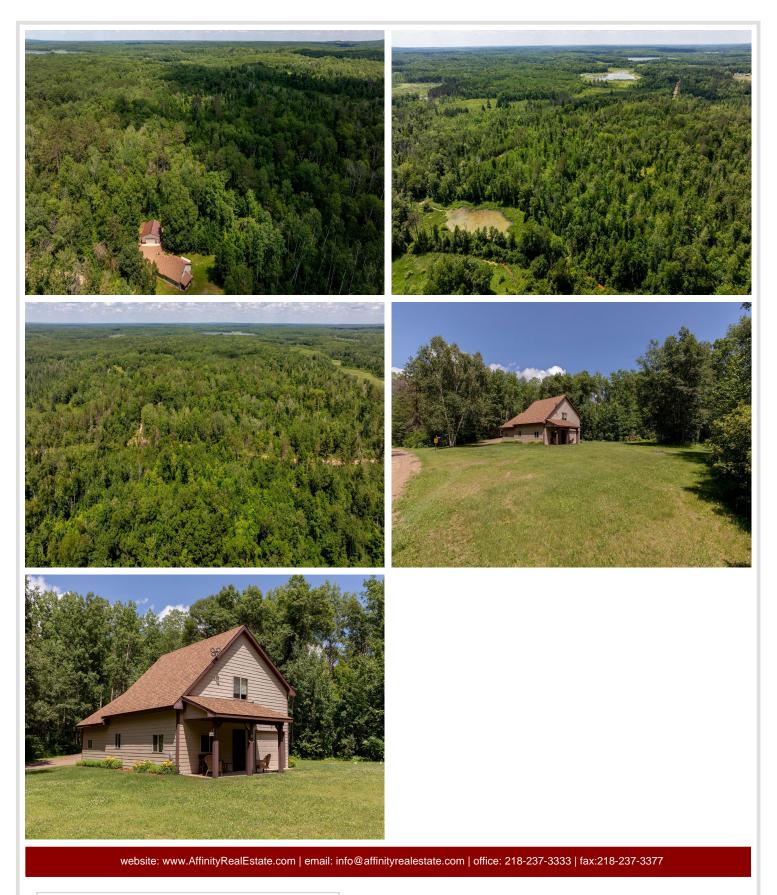

## **Description:**

Tucked away in the heart of lake country you will find this heavily wooded 160-acre parcel with a 2-bedroom home and pole shed! This property is a hunter's dream come true with a secluded setting, abundance of wildlife, several trails and deer stands already set up. Up north charm abounds in this well thought out property with natural wood interiors, vaulted ceiling, beautiful cabinets, 2 bedrooms on the main floor and a loft area for additional sleeping space! You will find plenty of garage space for all the toys with a one-car attached garage, 30x34 pole shed and a storage shed. Whether you enjoy hunting or are an outdoor enthusiast, this property will provide you with privacy, seclusion and plenty of room to roam with 160 beautiful, wooded acres ~ this is a great property!

## Additional Details:

| Year Built             | 2013      |
|------------------------|-----------|
| Lot Acres              | 160       |
| Lot Dimensions         | irregular |
| Garage Stalls          | 3         |
| School District        | 182       |
| Taxes                  | \$2,629   |
| Taxes with Assessments | \$2,654   |
| Tax Year               | 2025      |