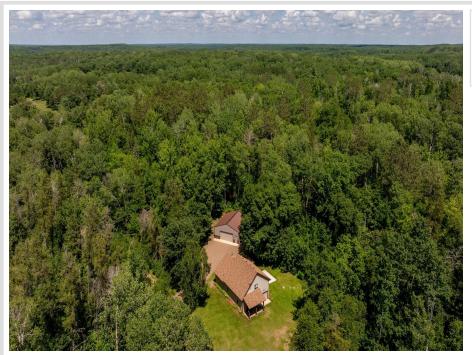

## **Description:**

Tucked away in the heart of lake country you will find this heavily wooded 160-acre parcel with a 2-bedroom home and pole shed! This property is a hunter's dream come true with a secluded setting, abundance of wildlife, several trails and deer stands already set up. Up north charm abounds in this well thought out property with natural wood interiors, vaulted ceiling, beautiful cabinets, 2 bedrooms on the main floor and a loft area for additional sleeping space! You will find plenty of garage space for all the toys with a one-car attached garage, 30x34 pole shed and a storage shed. Whether you enjoy hunting or are an outdoor enthusiast, this property will provide you with privacy, seclusion and plenty of room to roam with 160 beautiful, wooded acres ~ this is a great property!