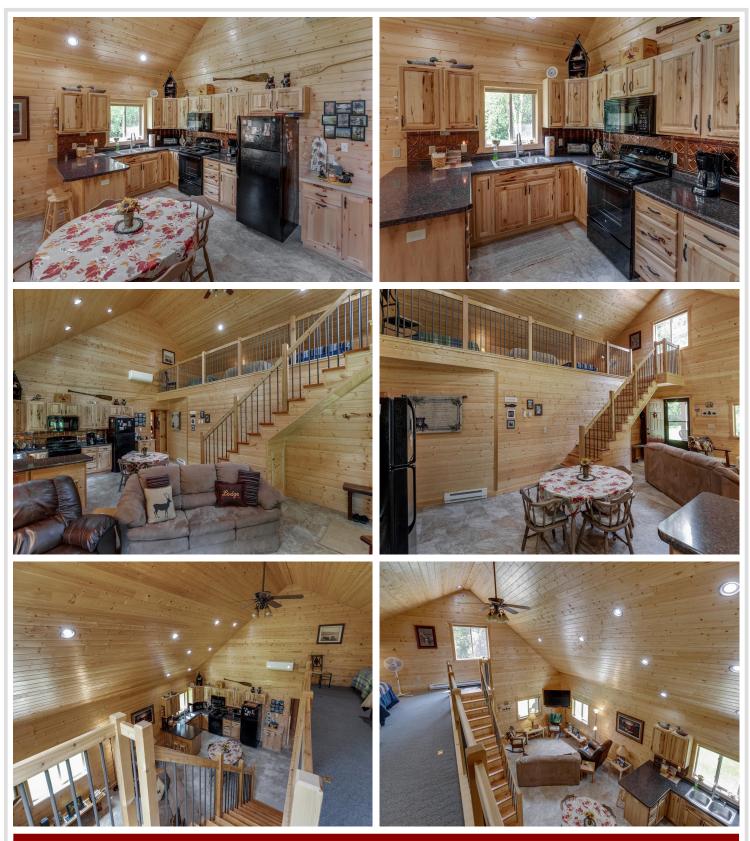

## **Description:**

Tucked away in the heart of lake country you will find this heavily wooded 160-acre parcel with a 2-bedroom home and pole shed! This property is a hunter's dream come true with a secluded setting, abundance of wildlife, several trails and deer stands already set up. Up north charm abounds in this well thought out property with natural wood interiors, vaulted ceiling, beautiful cabinets, 2 bedrooms on the main floor and a loft area for additional sleeping space! You will find plenty of garage space for all the toys with a one-car attached garage, 30x34 pole shed and a storage shed. Whether you enjoy hunting or are an outdoor enthusiast, this property will provide you with privacy, seclusion and plenty of room to roam with 160 beautiful, wooded acres ~ this is a great property!