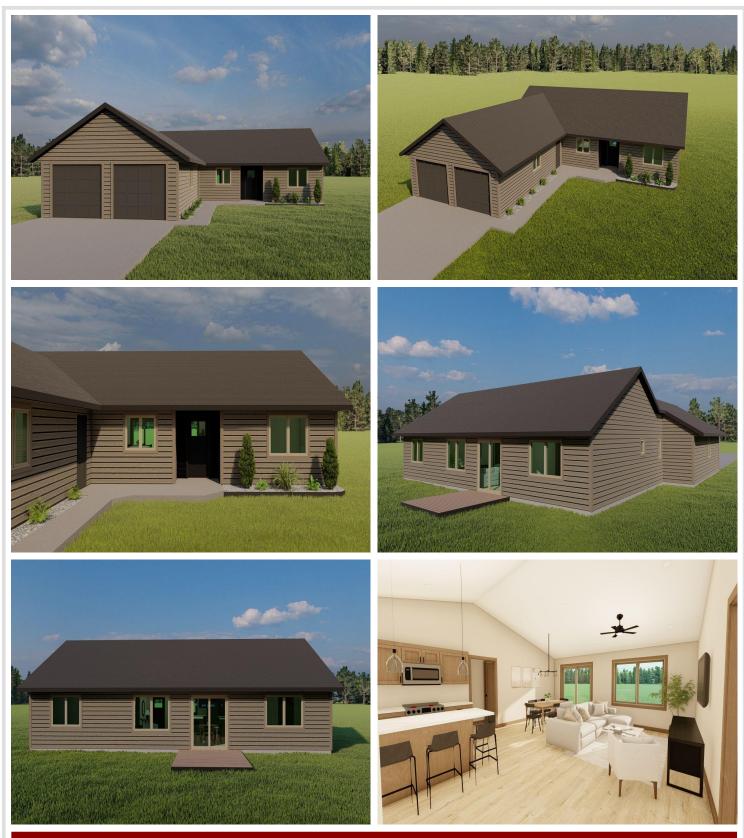

#### Description:

This house is now complete, finished under budget. Now offered at \$349,000. With 1539 sq ft it features a master suite on one end with a large walk-in closet and a nicely sized private bathroom. A designated desk area in the hall. Two more bedrooms and a bathroom on the opposite side of the house. A vaulted kitchen, dining room, and living room area in the center. A laundry room and large pantry closet right off the kitchen. A two-car heated garage with a storm shelter room built in the corner. Access to the whole house with no steps.