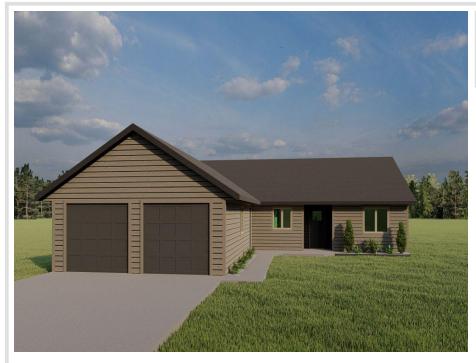

#### Description:

This house is now complete, finished under budget. Now offered at \$349,000. With 1539 sq ft it features a master suite on one end with a large walk-in closet and a nicely sized private bathroom. A designated desk area in the hall. Two more bedrooms and a bathroom on the opposite side of the house. A vaulted kitchen, dining room, and living room area in the center. A laundry room and large pantry closet right off the kitchen. A two-car heated garage with a storm shelter room built in the corner. Access to the whole house with no steps.

Outside, you will find a nice backyard with a wooded area behind, which would allow for no future neighbors. A small playground area down the block for potential children or grandchildren to play. The New York Mills school is also located nearby. This home is located in a newer development with established homes, near a cul-de-sac, which creates less traffic.