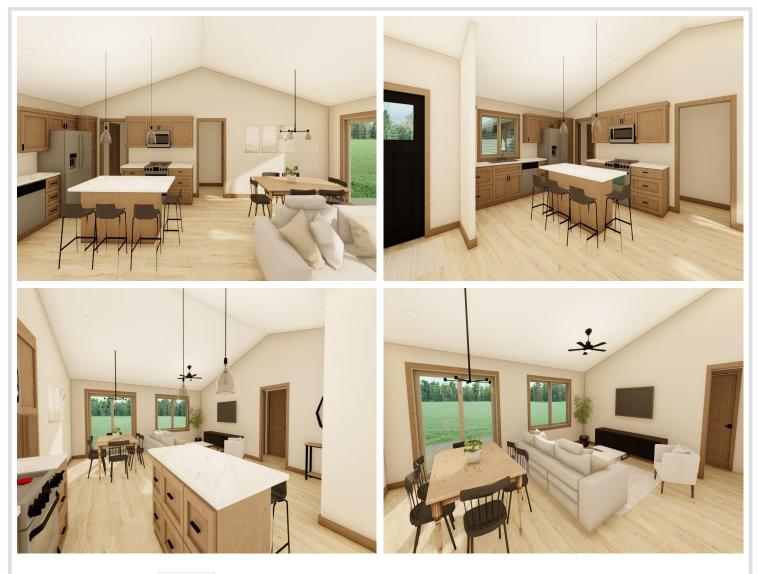

#### Description:

This house is now complete, finished under budget. Now offered at \$349,000. With 1539 sq ft it features a master suite on one end with a large walk-in closet and a nicely sized private bathroom. A designated desk area in the hall. Two more bedrooms and a bathroom on the opposite side of the house. A vaulted kitchen, dining room, and living room area in the center. A laundry room and large pantry closet right off the kitchen. A two-car heated garage with a storm shelter room built in the corner. Access to the whole house with no steps.