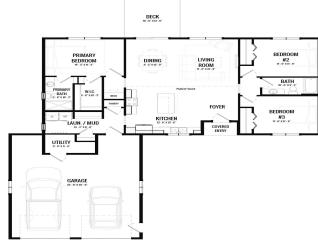

#### Description:

This house is now complete, finished under budget. Now offered at \$349,000. With 1539 sq ft it features a master suite on one end with a large walk-in closet and a nicely sized private bathroom. A designated desk area in the hall. Two more bedrooms and a bathroom on the opposite side of the house. A vaulted kitchen, dining room, and living room area in the center. A laundry room and large pantry closet right off the kitchen. A two-car heated garage with a storm shelter room built in the corner. Access to the whole house with no steps.