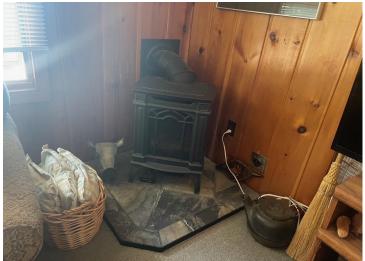

## **Additional Features:**

Basement: Block, Crawl Space Fuel: Natural Gas Garage: 3 Heat: Fireplace(s) Sewer: Private Sewer, Tank with Drainage Field Water: Sand Point, Well Air Conditioning: None