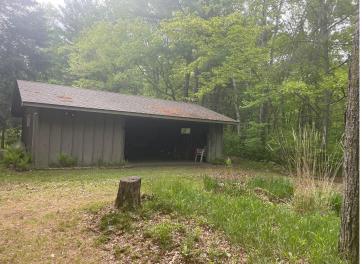

## **Description:**

Here's is your chance to enjoy West Fox and East Fox lakes which are connected for a total of 688 Acres. Inviting and comfortable seasonal cabin on West Fox Lake. 3 bedroom 1 bath, Porch, full lakeside deck, detached 3 car garage level lakeshore. Very serene setting, nicely treed lot. Furnishings and dock included.

## **Additional Features:**

Basement: Block, Crawl Space Fuel: Natural Gas Garage: 3 Heat: Fireplace(s) Sewer: Private Sewer, Tank with Drainage Field Water: Sand Point, Well Air Conditioning: None