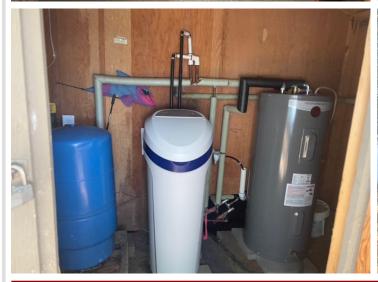

## **Additional Features:**

Basement: Block, Crawl Space Fuel: Natural Gas Garage: 3 Heat: Fireplace(s) Sewer: Private Sewer, Tank with Drainage Field Water: Sand Point, Well Air Conditioning: None