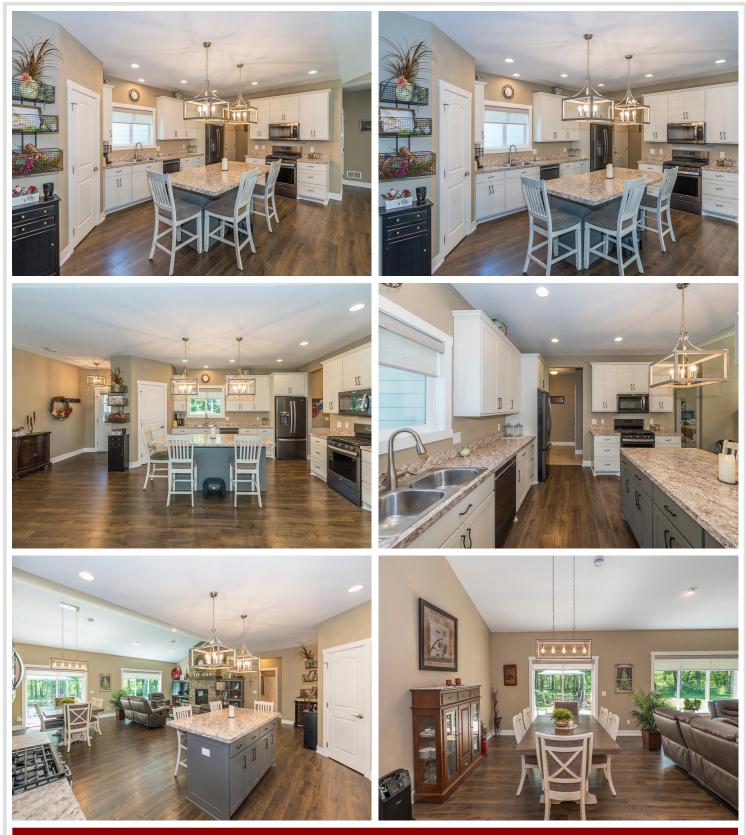

### **Description:**

Impeccable one-level living awaits in this stunning 3-bedroom, 2-bath townhome within The Sanctuary Townhomes, a highly sought-after Brainerd Lakes Area development. This meticulously maintained residence boasts custom Wood Products cabinetry, upgraded appliances, and elegant wood built-ins. Cozy up by the living room's gas fireplace with integrated shelving. The spacious master suite features a walk-in closet and private full bath. The heated and insulated garage offers ample storage with overhead access, complemented by 2" foam insulation under the home slab for superior comfort. Experience ultimate convenience and privacy, surrounded by mature trees, yet just minutes from Baxter and Brainerd, with premier golfing and dining opportunities nearby. Don't miss this exceptional offering – schedule your showing today!