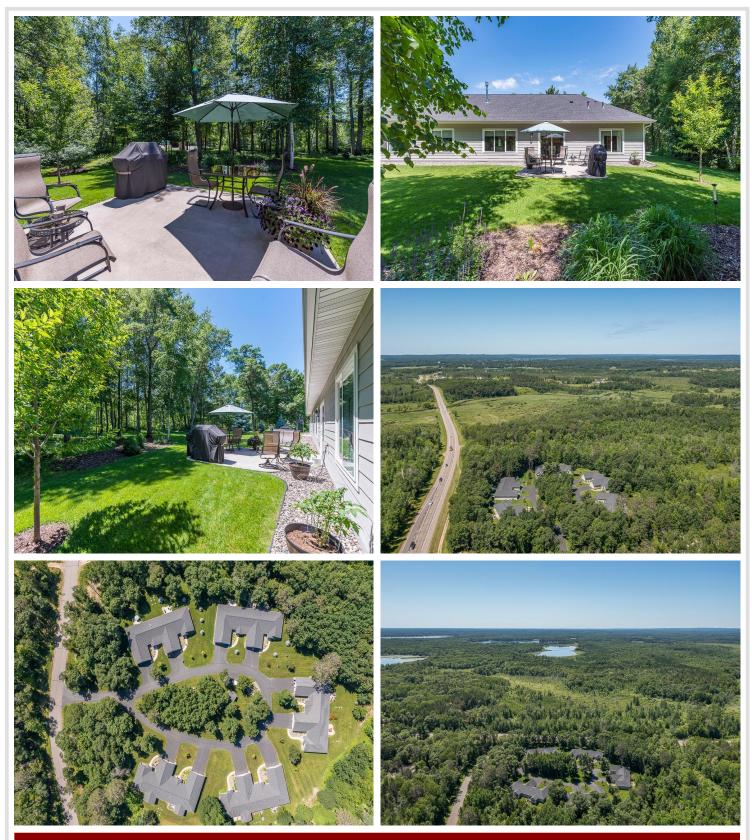

### **Description:**

Impeccable one-level living awaits in this stunning 3-bedroom, 2-bath townhome within The Sanctuary Townhomes, a highly sought-after Brainerd Lakes Area development. This meticulously maintained residence boasts custom Wood Products cabinetry, upgraded appliances, and elegant wood built-ins. Cozy up by the living room's gas fireplace with integrated shelving. The spacious master suite features a walk-in closet and private full bath. The heated and insulated garage offers ample storage with overhead access, complemented by 2" foam insulation under the home slab for superior comfort. Experience ultimate convenience and privacy, surrounded by mature trees, yet just minutes from Baxter and Brainerd, with premier golfing and dining opportunities nearby. Don't miss this exceptional offering – schedule your showing today!