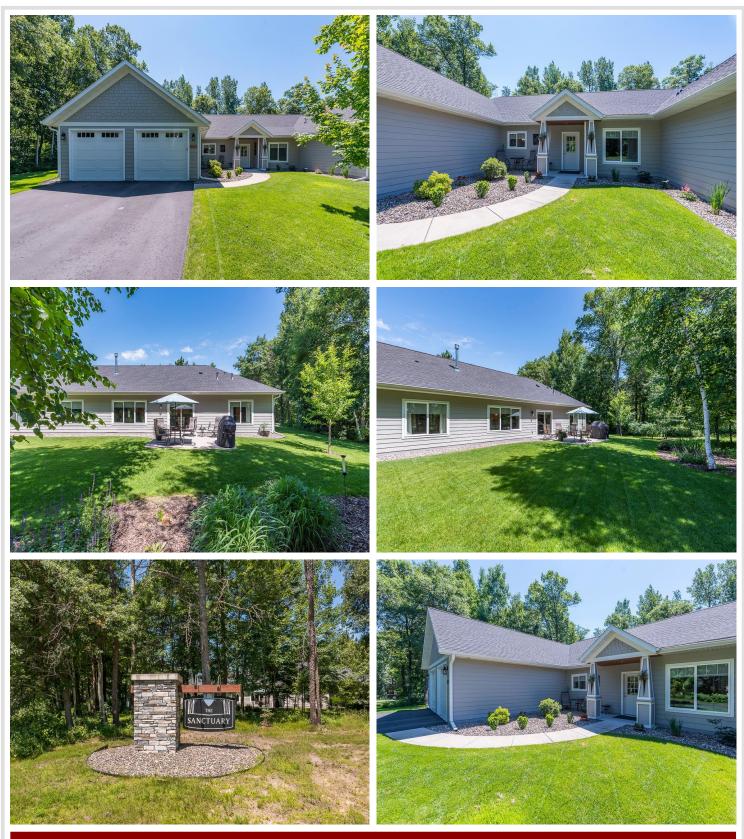

### **Description:**

Impeccable one-level living awaits in this stunning 3-bedroom, 2-bath townhome within The Sanctuary Townhomes, a highly sought-after Brainerd Lakes Area development. This meticulously maintained residence boasts custom Wood Products cabinetry, upgraded appliances, and elegant wood built-ins. Cozy up by the living room's gas fireplace with integrated shelving. The spacious master suite features a walk-in closet and private full bath. The heated and insulated garage offers ample storage with overhead access, complemented by 2" foam insulation under the home slab for superior comfort. Experience ultimate convenience and privacy, surrounded by mature trees, yet just minutes from Baxter and Brainerd, with premier golfing and dining opportunities nearby. Don't miss this exceptional offering – schedule your showing today!