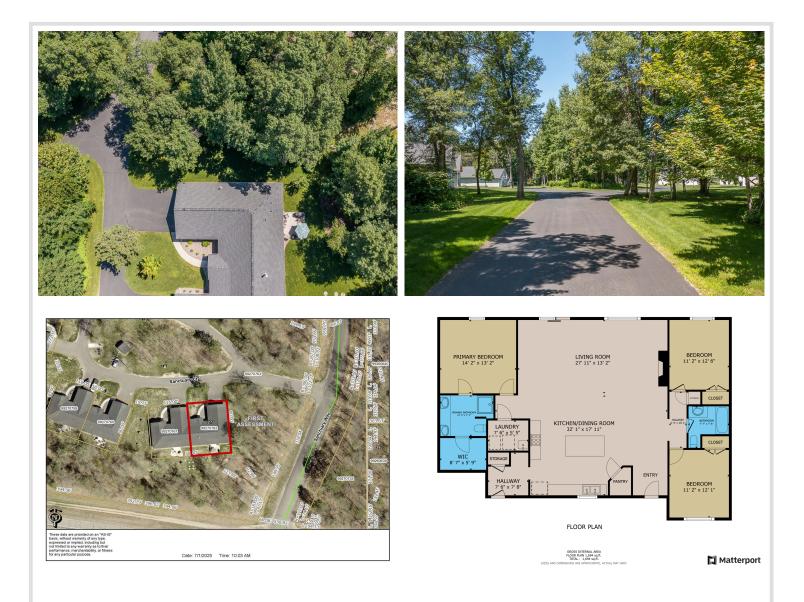

# \$424,900

1,776 sq ft 3 bedrooms 2 baths

3715 Sanctuary Court Brainerd MN 56401

Status: Pending

### **Description:**

Impeccable one-level living awaits in this stunning 3-bedroom, 2-bath townhome within The Sanctuary Townhomes, a highly sought-after Brainerd Lakes Area development. This meticulously maintained residence boasts custom Wood Products cabinetry, upgraded appliances, and elegant wood built-ins. Cozy up by the living room's gas fireplace with integrated shelving. The spacious master suite features a walk-in closet and private full bath. The heated and insulated garage offers ample storage with overhead access, complemented by 2" foam insulation under the home slab for superior comfort. Experience ultimate convenience and privacy, surrounded by mature trees, yet just minutes from Baxter and Brainerd, with premier golfing and dining opportunities nearby. Don't miss this exceptional offering – schedule your showing today!

### Additional Details:

| Year Built             | 2018        |
|------------------------|-------------|
| Lot Acres              | 0.11        |
| Lot Dimensions         | 80x58x80x58 |
| Garage Stalls          | 2           |
| School District        | 181         |
| Taxes                  | \$2,127     |
| Taxes with Assessments | \$2,152     |
| Tax Year               | 2025        |
|                        |             |