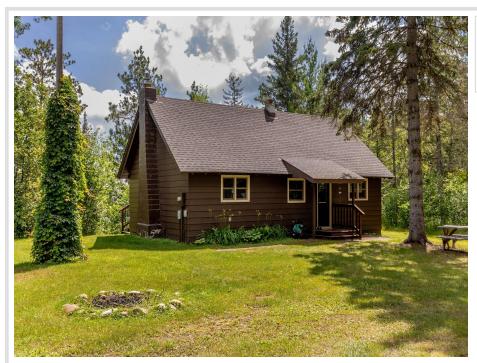

## **Description:**

Charming 2-Bedroom Cabin on Pristine Kabekona Lake - Over 2 Acres of Privacy. Step back in time with this beautifully preserved 1966 "Grandma's and Grandpa's Cabin," tucked away on over 2 acres of secluded woods with 170 feet of natural shoreline on crystal-clear Kabekona Lake. This lovingly maintained 2-bedroom cabin with a loft offers timeless character and a peaceful escape surrounded by nature. Inside, enjoy the warm ambiance of natural wood interiors, a cozy gas fireplace, and sweeping lake views from the open living area. The loft adds flexible space for guests, storage, or quiet retreat. Step outside to a lakeside deck perfect for morning coffee or evening sunsets. With unmatched privacy, a stunning setting, and a nostalgic charm, this rare property is your chance to own a slice of untouched northern Minnesota beauty.