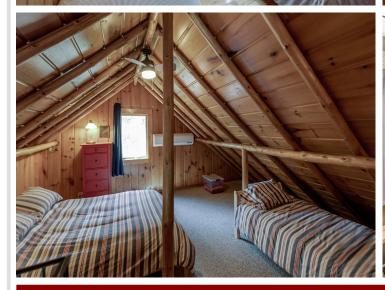

## **Description:**

Charming 2-Bedroom Cabin on Pristine Kabekona Lake - Over 2 Acres of Privacy. Step back in time with this beautifully preserved 1966 "Grandma's and Grandpa's Cabin," tucked away on over 2 acres of secluded woods with 170 feet of natural shoreline on crystal-clear Kabekona Lake. This lovingly maintained 2-bedroom cabin with a loft offers timeless character and a peaceful escape surrounded by nature. Inside, enjoy the warm ambiance of natural wood interiors, a cozy gas fireplace, and sweeping lake views from the open living area. The loft adds flexible space for guests, storage, or quiet retreat. Step outside to a lakeside deck perfect for morning coffee or evening sunsets. With unmatched privacy, a stunning setting, and a nostalgic charm, this rare property is your chance to own a slice of untouched northern Minnesota beauty.