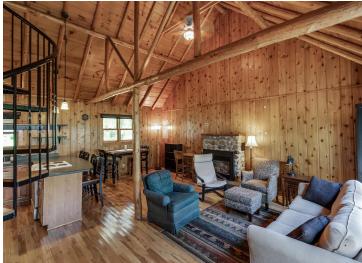

## **Description:**

Charming 2-Bedroom Cabin on Pristine Kabekona Lake - Over 2 Acres of Privacy. Step back in time with this beautifully preserved 1966 "Grandma's and Grandpa's Cabin," tucked away on over 2 acres of secluded woods with 170 feet of natural shoreline on crystal-clear Kabekona Lake. This lovingly maintained 2-bedroom cabin with a loft offers timeless character and a peaceful escape surrounded by nature. Inside, enjoy the warm ambiance of natural wood interiors, a cozy gas fireplace, and sweeping lake views from the open living area. The loft adds flexible space for guests, storage, or quiet retreat. Step outside to a lakeside deck perfect for morning coffee or evening sunsets. With unmatched privacy, a stunning setting, and a nostalgic charm, this rare property is your chance to own a slice of untouched northern Minnesota beauty.