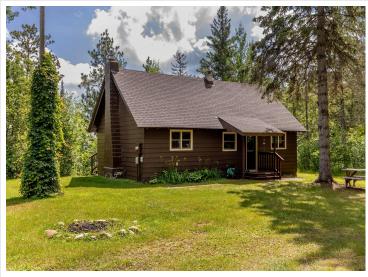

## **Description:**

Charming 2-Bedroom Cabin on Pristine Kabekona Lake - Over 2 Acres of Privacy. Step back in time with this beautifully preserved 1966 "Grandma's and Grandpa's Cabin," tucked away on over 2 acres of secluded woods with 170 feet of natural shoreline on crystal-clear Kabekona Lake. This lovingly maintained 2-bedroom cabin with a loft offers timeless character and a peaceful escape surrounded by nature. Inside, enjoy the warm ambiance of natural wood interiors, a cozy gas fireplace, and sweeping lake views from the open living area. The loft adds flexible space for guests, storage, or quiet retreat. Step outside to a lakeside deck perfect for morning coffee or evening sunsets. With unmatched privacy, a stunning setting, and a nostalgic charm, this rare property is your chance to own a slice of untouched northern Minnesota beauty.