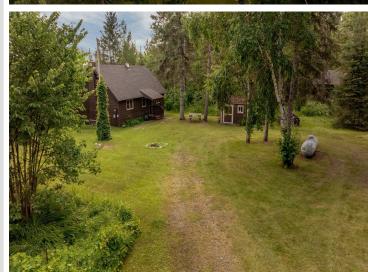

## **Description:**

Charming 2-Bedroom Cabin on Pristine Kabekona Lake - Over 2 Acres of Privacy. Step back in time with this beautifully preserved 1966 "Grandma's and Grandpa's Cabin," tucked away on over 2 acres of secluded woods with 170 feet of natural shoreline on crystal-clear Kabekona Lake. This lovingly maintained 2-bedroom cabin with a loft offers timeless character and a peaceful escape surrounded by nature. Inside, enjoy the warm ambiance of natural wood interiors, a cozy gas fireplace, and sweeping lake views from the open living area. The loft adds flexible space for guests, storage, or quiet retreat. Step outside to a lakeside deck perfect for morning coffee or evening sunsets. With unmatched privacy, a stunning setting, and a nostalgic charm, this rare property is your chance to own a slice of untouched northern Minnesota beauty.

## **Additional Details:**

Year Built 1966 Lot Acres 2.11 Lot Dimensions 171x566 School District 306 Taxes \$2,993 \$3,154 Taxes with Assessments Tax Year 2025