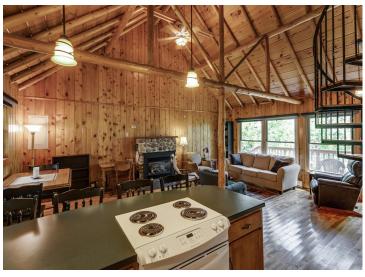

## **Description:**

Charming 2-Bedroom Cabin on Pristine Kabekona Lake - Over 2 Acres of Privacy. Step back in time with this beautifully preserved 1966 "Grandma's and Grandpa's Cabin," tucked away on over 2 acres of secluded woods with 170 feet of natural shoreline on crystal-clear Kabekona Lake. This lovingly maintained 2-bedroom cabin with a loft offers timeless character and a peaceful escape surrounded by nature. Inside, enjoy the warm ambiance of natural wood interiors, a cozy gas fireplace, and sweeping lake views from the open living area. The loft adds flexible space for guests, storage, or quiet retreat. Step outside to a lakeside deck perfect for morning coffee or evening sunsets. With unmatched privacy, a stunning setting, and a nostalgic charm, this rare property is your chance to own a slice of untouched northern Minnesota beauty.