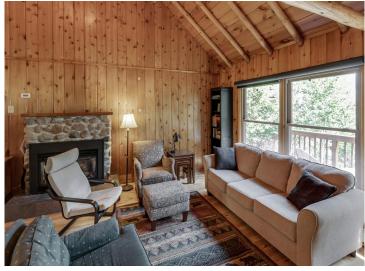

## **Description:**

Charming 2-Bedroom Cabin on Pristine Kabekona Lake - Over 2 Acres of Privacy. Step back in time with this beautifully preserved 1966 "Grandma's and Grandpa's Cabin," tucked away on over 2 acres of secluded woods with 170 feet of natural shoreline on crystal-clear Kabekona Lake. This lovingly maintained 2-bedroom cabin with a loft offers timeless character and a peaceful escape surrounded by nature. Inside, enjoy the warm ambiance of natural wood interiors, a cozy gas fireplace, and sweeping lake views from the open living area. The loft adds flexible space for guests, storage, or quiet retreat. Step outside to a lakeside deck perfect for morning coffee or evening sunsets. With unmatched privacy, a stunning setting, and a nostalgic charm, this rare property is your chance to own a slice of untouched northern Minnesota beauty.