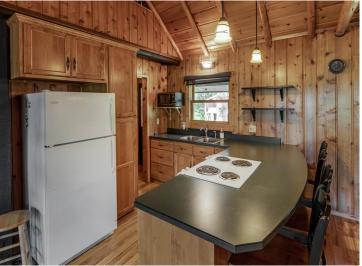

## **Description:**

Charming 2-Bedroom Cabin on Pristine Kabekona Lake - Over 2 Acres of Privacy. Step back in time with this beautifully preserved 1966 "Grandma's and Grandpa's Cabin," tucked away on over 2 acres of secluded woods with 170 feet of natural shoreline on crystal-clear Kabekona Lake. This lovingly maintained 2-bedroom cabin with a loft offers timeless character and a peaceful escape surrounded by nature. Inside, enjoy the warm ambiance of natural wood interiors, a cozy gas fireplace, and sweeping lake views from the open living area. The loft adds flexible space for guests, storage, or quiet retreat. Step outside to a lakeside deck perfect for morning coffee or evening sunsets. With unmatched privacy, a stunning setting, and a nostalgic charm, this rare property is your chance to own a slice of untouched northern Minnesota beauty.