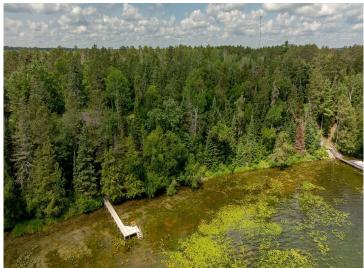

## **Description:**

Charming 2-Bedroom Cabin on Pristine Kabekona Lake - Over 2 Acres of Privacy. Step back in time with this beautifully preserved 1966 "Grandma's and Grandpa's Cabin," tucked away on over 2 acres of secluded woods with 170 feet of natural shoreline on crystal-clear Kabekona Lake. This lovingly maintained 2-bedroom cabin with a loft offers timeless character and a peaceful escape surrounded by nature. Inside, enjoy the warm ambiance of natural wood interiors, a cozy gas fireplace, and sweeping lake views from the open living area. The loft adds flexible space for guests, storage, or quiet retreat. Step outside to a lakeside deck perfect for morning coffee or evening sunsets. With unmatched privacy, a stunning setting, and a nostalgic charm, this rare property is your chance to own a slice of untouched northern Minnesota beauty.