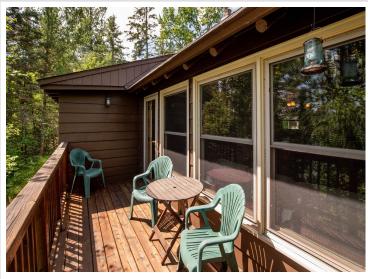

## **Description:**

Charming 2-Bedroom Cabin on Pristine Kabekona Lake - Over 2 Acres of Privacy. Step back in time with this beautifully preserved 1966 "Grandma's and Grandpa's Cabin," tucked away on over 2 acres of secluded woods with 170 feet of natural shoreline on crystal-clear Kabekona Lake. This lovingly maintained 2-bedroom cabin with a loft offers timeless character and a peaceful escape surrounded by nature. Inside, enjoy the warm ambiance of natural wood interiors, a cozy gas fireplace, and sweeping lake views from the open living area. The loft adds flexible space for guests, storage, or quiet retreat. Step outside to a lakeside deck perfect for morning coffee or evening sunsets. With unmatched privacy, a stunning setting, and a nostalgic charm, this rare property is your chance to own a slice of untouched northern Minnesota beauty.