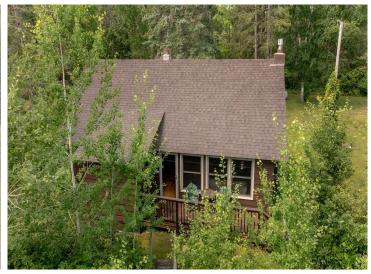

MLS 6753676 Lake Home

\$425,000

1,276 sq ft 2 bedrooms 1 baths

35094 Mohawk Drive Laporte MN 56461

Waterfront: Kabekona

Status: Active

## **Description:**

Charming 2-Bedroom Cabin on Pristine Kabekona Lake - Over 2 Acres of Privacy. Step back in time with this beautifully preserved 1966 "Grandma's and Grandpa's Cabin," tucked away on over 2 acres of secluded woods with 170 feet of natural shoreline on crystal-clear Kabekona Lake. This lovingly maintained 2-bedroom cabin with a loft offers timeless character and a peaceful escape surrounded by nature. Inside, enjoy the warm ambiance of natural wood interiors, a cozy gas fireplace, and sweeping lake views from the open living area. The loft adds flexible space for guests, storage, or quiet retreat. Step outside to a lakeside deck perfect for morning coffee or evening sunsets. With unmatched privacy, a stunning setting, and a nostalgic charm, this rare property is your chance to own a slice of untouched northern Minnesota beauty.