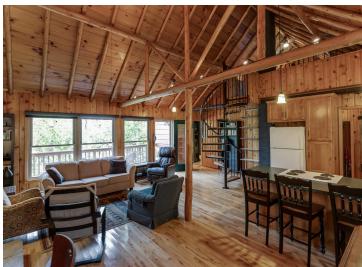

## **Description:**

Charming 2-Bedroom Cabin on Pristine Kabekona Lake - Over 2 Acres of Privacy. Step back in time with this beautifully preserved 1966 "Grandma's and Grandpa's Cabin," tucked away on over 2 acres of secluded woods with 170 feet of natural shoreline on crystal-clear Kabekona Lake. This lovingly maintained 2-bedroom cabin with a loft offers timeless character and a peaceful escape surrounded by nature. Inside, enjoy the warm ambiance of natural wood interiors, a cozy gas fireplace, and sweeping lake views from the open living area. The loft adds flexible space for guests, storage, or quiet retreat. Step outside to a lakeside deck perfect for morning coffee or evening sunsets. With unmatched privacy, a stunning setting, and a nostalgic charm, this rare property is your chance to own a slice of untouched northern Minnesota beauty.