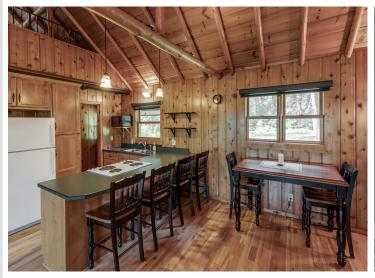

## **Description:**

Charming 2-Bedroom Cabin on Pristine Kabekona Lake - Over 2 Acres of Privacy. Step back in time with this beautifully preserved 1966 "Grandma's and Grandpa's Cabin," tucked away on over 2 acres of secluded woods with 170 feet of natural shoreline on crystal-clear Kabekona Lake. This lovingly maintained 2-bedroom cabin with a loft offers timeless character and a peaceful escape surrounded by nature. Inside, enjoy the warm ambiance of natural wood interiors, a cozy gas fireplace, and sweeping lake views from the open living area. The loft adds flexible space for guests, storage, or quiet retreat. Step outside to a lakeside deck perfect for morning coffee or evening sunsets. With unmatched privacy, a stunning setting, and a nostalgic charm, this rare property is your chance to own a slice of untouched northern Minnesota beauty.