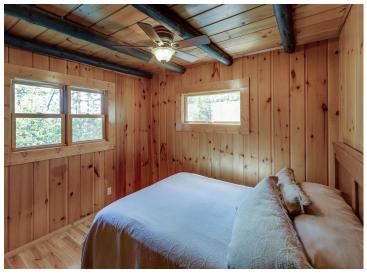

## **Description:**

Charming 2-Bedroom Cabin on Pristine Kabekona Lake - Over 2 Acres of Privacy. Step back in time with this beautifully preserved 1966 "Grandma's and Grandpa's Cabin," tucked away on over 2 acres of secluded woods with 170 feet of natural shoreline on crystal-clear Kabekona Lake. This lovingly maintained 2-bedroom cabin with a loft offers timeless character and a peaceful escape surrounded by nature. Inside, enjoy the warm ambiance of natural wood interiors, a cozy gas fireplace, and sweeping lake views from the open living area. The loft adds flexible space for guests, storage, or quiet retreat. Step outside to a lakeside deck perfect for morning coffee or evening sunsets. With unmatched privacy, a stunning setting, and a nostalgic charm, this rare property is your chance to own a slice of untouched northern Minnesota beauty.