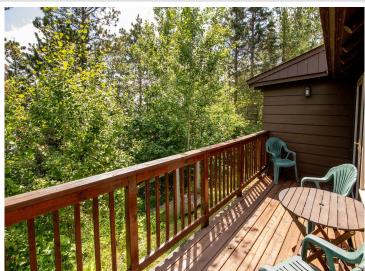

## **Description:**

Charming 2-Bedroom Cabin on Pristine Kabekona Lake - Over 2 Acres of Privacy. Step back in time with this beautifully preserved 1966 "Grandma's and Grandpa's Cabin," tucked away on over 2 acres of secluded woods with 170 feet of natural shoreline on crystal-clear Kabekona Lake. This lovingly maintained 2-bedroom cabin with a loft offers timeless character and a peaceful escape surrounded by nature. Inside, enjoy the warm ambiance of natural wood interiors, a cozy gas fireplace, and sweeping lake views from the open living area. The loft adds flexible space for guests, storage, or quiet retreat. Step outside to a lakeside deck perfect for morning coffee or evening sunsets. With unmatched privacy, a stunning setting, and a nostalgic charm, this rare property is your chance to own a slice of untouched northern Minnesota beauty.