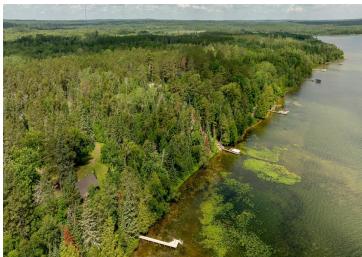

## **Description:**

Charming 2-Bedroom Cabin on Pristine Kabekona Lake - Over 2 Acres of Privacy. Step back in time with this beautifully preserved 1966 "Grandma's and Grandpa's Cabin," tucked away on over 2 acres of secluded woods with 170 feet of natural shoreline on crystal-clear Kabekona Lake. This lovingly maintained 2-bedroom cabin with a loft offers timeless character and a peaceful escape surrounded by nature. Inside, enjoy the warm ambiance of natural wood interiors, a cozy gas fireplace, and sweeping lake views from the open living area. The loft adds flexible space for guests, storage, or quiet retreat. Step outside to a lakeside deck perfect for morning coffee or evening sunsets. With unmatched privacy, a stunning setting, and a nostalgic charm, this rare property is your chance to own a slice of untouched northern Minnesota beauty.