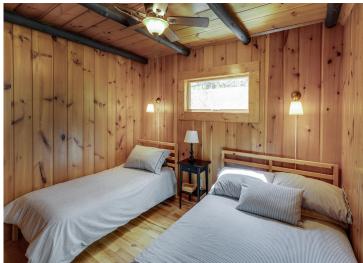

## **Description:**

Charming 2-Bedroom Cabin on Pristine Kabekona Lake - Over 2 Acres of Privacy. Step back in time with this beautifully preserved 1966 "Grandma's and Grandpa's Cabin," tucked away on over 2 acres of secluded woods with 170 feet of natural shoreline on crystal-clear Kabekona Lake. This lovingly maintained 2-bedroom cabin with a loft offers timeless character and a peaceful escape surrounded by nature. Inside, enjoy the warm ambiance of natural wood interiors, a cozy gas fireplace, and sweeping lake views from the open living area. The loft adds flexible space for guests, storage, or quiet retreat. Step outside to a lakeside deck perfect for morning coffee or evening sunsets. With unmatched privacy, a stunning setting, and a nostalgic charm, this rare property is your chance to own a slice of untouched northern Minnesota beauty.