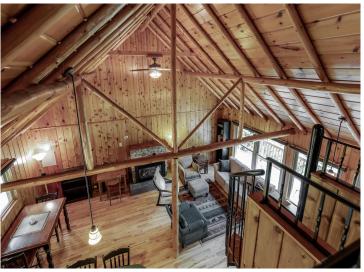

## **Description:**

Charming 2-Bedroom Cabin on Pristine Kabekona Lake - Over 2 Acres of Privacy. Step back in time with this beautifully preserved 1966 "Grandma's and Grandpa's Cabin," tucked away on over 2 acres of secluded woods with 170 feet of natural shoreline on crystal-clear Kabekona Lake. This lovingly maintained 2-bedroom cabin with a loft offers timeless character and a peaceful escape surrounded by nature. Inside, enjoy the warm ambiance of natural wood interiors, a cozy gas fireplace, and sweeping lake views from the open living area. The loft adds flexible space for guests, storage, or quiet retreat. Step outside to a lakeside deck perfect for morning coffee or evening sunsets. With unmatched privacy, a stunning setting, and a nostalgic charm, this rare property is your chance to own a slice of untouched northern Minnesota beauty.