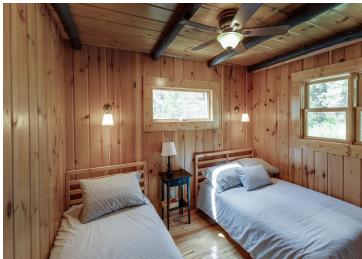

## **Description:**

Charming 2-Bedroom Cabin on Pristine Kabekona Lake - Over 2 Acres of Privacy. Step back in time with this beautifully preserved 1966 "Grandma's and Grandpa's Cabin," tucked away on over 2 acres of secluded woods with 170 feet of natural shoreline on crystal-clear Kabekona Lake. This lovingly maintained 2-bedroom cabin with a loft offers timeless character and a peaceful escape surrounded by nature. Inside, enjoy the warm ambiance of natural wood interiors, a cozy gas fireplace, and sweeping lake views from the open living area. The loft adds flexible space for guests, storage, or quiet retreat. Step outside to a lakeside deck perfect for morning coffee or evening sunsets. With unmatched privacy, a stunning setting, and a nostalgic charm, this rare property is your chance to own a slice of untouched northern Minnesota beauty.