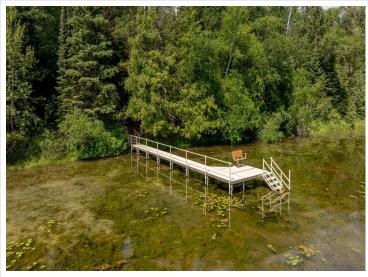

## **Description:**

Charming 2-Bedroom Cabin on Pristine Kabekona Lake - Over 2 Acres of Privacy. Step back in time with this beautifully preserved 1966 "Grandma's and Grandpa's Cabin," tucked away on over 2 acres of secluded woods with 170 feet of natural shoreline on crystal-clear Kabekona Lake. This lovingly maintained 2-bedroom cabin with a loft offers timeless character and a peaceful escape surrounded by nature. Inside, enjoy the warm ambiance of natural wood interiors, a cozy gas fireplace, and sweeping lake views from the open living area. The loft adds flexible space for guests, storage, or quiet retreat. Step outside to a lakeside deck perfect for morning coffee or evening sunsets. With unmatched privacy, a stunning setting, and a nostalgic charm, this rare property is your chance to own a slice of untouched northern Minnesota beauty.