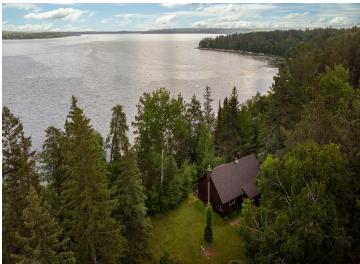

## **Description:**

Charming 2-Bedroom Cabin on Pristine Kabekona Lake - Over 2 Acres of Privacy. Step back in time with this beautifully preserved 1966 "Grandma's and Grandpa's Cabin," tucked away on over 2 acres of secluded woods with 170 feet of natural shoreline on crystal-clear Kabekona Lake. This lovingly maintained 2-bedroom cabin with a loft offers timeless character and a peaceful escape surrounded by nature. Inside, enjoy the warm ambiance of natural wood interiors, a cozy gas fireplace, and sweeping lake views from the open living area. The loft adds flexible space for guests, storage, or quiet retreat. Step outside to a lakeside deck perfect for morning coffee or evening sunsets. With unmatched privacy, a stunning setting, and a nostalgic charm, this rare property is your chance to own a slice of untouched northern Minnesota beauty.