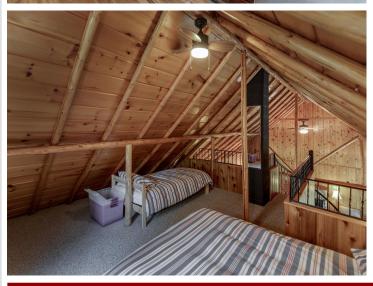

## **Description:**

Charming 2-Bedroom Cabin on Pristine Kabekona Lake - Over 2 Acres of Privacy. Step back in time with this beautifully preserved 1966 "Grandma's and Grandpa's Cabin," tucked away on over 2 acres of secluded woods with 170 feet of natural shoreline on crystal-clear Kabekona Lake. This lovingly maintained 2-bedroom cabin with a loft offers timeless character and a peaceful escape surrounded by nature. Inside, enjoy the warm ambiance of natural wood interiors, a cozy gas fireplace, and sweeping lake views from the open living area. The loft adds flexible space for guests, storage, or quiet retreat. Step outside to a lakeside deck perfect for morning coffee or evening sunsets. With unmatched privacy, a stunning setting, and a nostalgic charm, this rare property is your chance to own a slice of untouched northern Minnesota beauty.