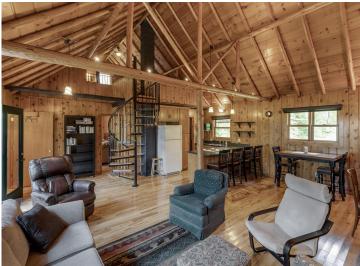

## **Description:**

Charming 2-Bedroom Cabin on Pristine Kabekona Lake - Over 2 Acres of Privacy. Step back in time with this beautifully preserved 1966 "Grandma's and Grandpa's Cabin," tucked away on over 2 acres of secluded woods with 170 feet of natural shoreline on crystal-clear Kabekona Lake. This lovingly maintained 2-bedroom cabin with a loft offers timeless character and a peaceful escape surrounded by nature. Inside, enjoy the warm ambiance of natural wood interiors, a cozy gas fireplace, and sweeping lake views from the open living area. The loft adds flexible space for guests, storage, or quiet retreat. Step outside to a lakeside deck perfect for morning coffee or evening sunsets. With unmatched privacy, a stunning setting, and a nostalgic charm, this rare property is your chance to own a slice of untouched northern Minnesota beauty.