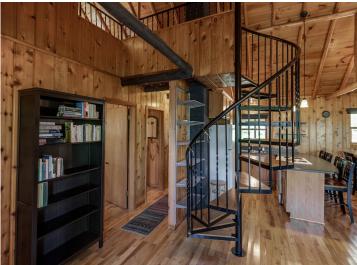

## **Description:**

Charming 2-Bedroom Cabin on Pristine Kabekona Lake - Over 2 Acres of Privacy. Step back in time with this beautifully preserved 1966 "Grandma's and Grandpa's Cabin," tucked away on over 2 acres of secluded woods with 170 feet of natural shoreline on crystal-clear Kabekona Lake. This lovingly maintained 2-bedroom cabin with a loft offers timeless character and a peaceful escape surrounded by nature. Inside, enjoy the warm ambiance of natural wood interiors, a cozy gas fireplace, and sweeping lake views from the open living area. The loft adds flexible space for guests, storage, or quiet retreat. Step outside to a lakeside deck perfect for morning coffee or evening sunsets. With unmatched privacy, a stunning setting, and a nostalgic charm, this rare property is your chance to own a slice of untouched northern Minnesota beauty.