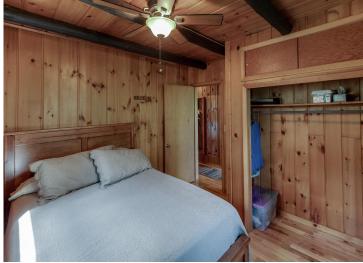

## **Description:**

Charming 2-Bedroom Cabin on Pristine Kabekona Lake - Over 2 Acres of Privacy. Step back in time with this beautifully preserved 1966 "Grandma's and Grandpa's Cabin," tucked away on over 2 acres of secluded woods with 170 feet of natural shoreline on crystal-clear Kabekona Lake. This lovingly maintained 2-bedroom cabin with a loft offers timeless character and a peaceful escape surrounded by nature. Inside, enjoy the warm ambiance of natural wood interiors, a cozy gas fireplace, and sweeping lake views from the open living area. The loft adds flexible space for guests, storage, or quiet retreat. Step outside to a lakeside deck perfect for morning coffee or evening sunsets. With unmatched privacy, a stunning setting, and a nostalgic charm, this rare property is your chance to own a slice of untouched northern Minnesota beauty.