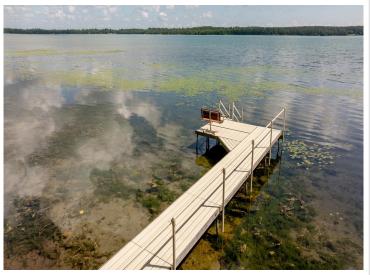

## **Description:**

Charming 2-Bedroom Cabin on Pristine Kabekona Lake - Over 2 Acres of Privacy. Step back in time with this beautifully preserved 1966 "Grandma's and Grandpa's Cabin," tucked away on over 2 acres of secluded woods with 170 feet of natural shoreline on crystal-clear Kabekona Lake. This lovingly maintained 2-bedroom cabin with a loft offers timeless character and a peaceful escape surrounded by nature. Inside, enjoy the warm ambiance of natural wood interiors, a cozy gas fireplace, and sweeping lake views from the open living area. The loft adds flexible space for guests, storage, or quiet retreat. Step outside to a lakeside deck perfect for morning coffee or evening sunsets. With unmatched privacy, a stunning setting, and a nostalgic charm, this rare property is your chance to own a slice of untouched northern Minnesota beauty.