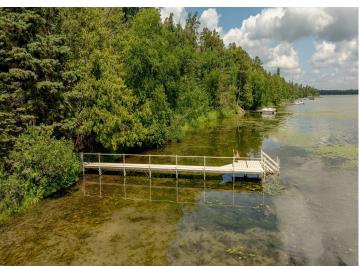

## **Description:**

Charming 2-Bedroom Cabin on Pristine Kabekona Lake - Over 2 Acres of Privacy. Step back in time with this beautifully preserved 1966 "Grandma's and Grandpa's Cabin," tucked away on over 2 acres of secluded woods with 170 feet of natural shoreline on crystal-clear Kabekona Lake. This lovingly maintained 2-bedroom cabin with a loft offers timeless character and a peaceful escape surrounded by nature. Inside, enjoy the warm ambiance of natural wood interiors, a cozy gas fireplace, and sweeping lake views from the open living area. The loft adds flexible space for guests, storage, or quiet retreat. Step outside to a lakeside deck perfect for morning coffee or evening sunsets. With unmatched privacy, a stunning setting, and a nostalgic charm, this rare property is your chance to own a slice of untouched northern Minnesota beauty.