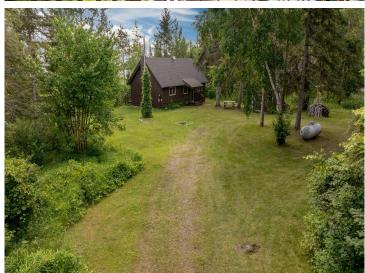

## **Description:**

Charming 2-Bedroom Cabin on Pristine Kabekona Lake - Over 2 Acres of Privacy. Step back in time with this beautifully preserved 1966 "Grandma's and Grandpa's Cabin," tucked away on over 2 acres of secluded woods with 170 feet of natural shoreline on crystal-clear Kabekona Lake. This lovingly maintained 2-bedroom cabin with a loft offers timeless character and a peaceful escape surrounded by nature. Inside, enjoy the warm ambiance of natural wood interiors, a cozy gas fireplace, and sweeping lake views from the open living area. The loft adds flexible space for guests, storage, or quiet retreat. Step outside to a lakeside deck perfect for morning coffee or evening sunsets. With unmatched privacy, a stunning setting, and a nostalgic charm, this rare property is your chance to own a slice of untouched northern Minnesota beauty.

## **Additional Details:**

Year Built 1966 Lot Acres 2.11 Lot Dimensions 171x566 School District 306 Taxes \$2,993 \$3,154 Taxes with Assessments Tax Year 2025