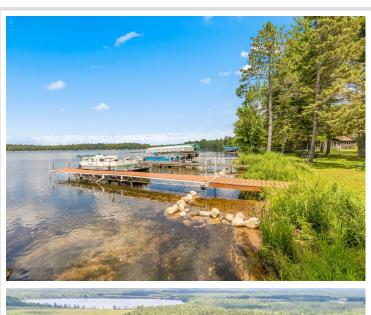

## **Description:**

Nestled on over two acres of serene, wooded landscape, this generous lot offers direct access to the pristine waters of Goodrich Lake. Enjoy the tranquility and privacy of your own slice of nature, surrounded by towering trees and abundant wildlife. Ideal for outdoor enthusiasts, the property provides endless opportunities for recreation—whether you're eager to fish, swim in crystal-clear water, or explore the surrounding woods. This is the perfect spot to build your dream getaway or make lasting memories with loved ones in a setting that feels worlds away, yet remains conveniently accessible. Located less than 15 minutes from Crosslake for entertainment, shopping, lots of restaurants, golfing, and famous biking trails.