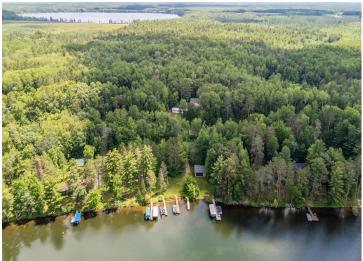

## **Description:**

Nestled on over two acres of serene, wooded landscape, this generous lot offers direct access to the pristine waters of Goodrich Lake. Enjoy the tranquility and privacy of your own slice of nature, surrounded by towering trees and abundant wildlife. Ideal for outdoor enthusiasts, the property provides endless opportunities for recreation—whether you're eager to fish, swim in crystal-clear water, or explore the surrounding woods. This is the perfect spot to build your dream getaway or make lasting memories with loved ones in a setting that feels worlds away, yet remains conveniently accessible. Located less than 15 minutes from Crosslake for entertainment, shopping, lots of restaurants, golfing, and famous biking trails.

## **Additional Details:**

Lot Acres 2.16

Lot Dimensions 170'x545'x177'x545'

School District 186
Taxes \$190
Taxes with Assessments \$190
Tax Year 2025