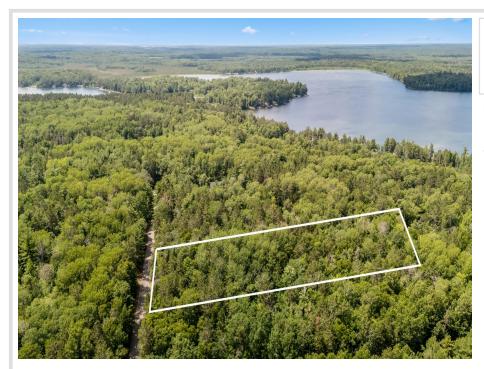

## **Description:**

Nestled on over two acres of serene, wooded landscape, this generous lot offers direct access to the pristine waters of Goodrich Lake. Enjoy the tranquility and privacy of your own slice of nature, surrounded by towering trees and abundant wildlife. Ideal for outdoor enthusiasts, the property provides endless opportunities for recreation—whether you're eager to fish, swim in crystal-clear water, or explore the surrounding woods. This is the perfect spot to build your dream getaway or make lasting memories with loved ones in a setting that feels worlds away, yet remains conveniently accessible. Located less than 15 minutes from Crosslake for entertainment, shopping, lots of restaurants, golfing, and famous biking trails.

## **Additional Details:**

Lot Acres 2.16

Lot Dimensions 170'x545'x177'x545'

School District 186
Taxes \$190
Taxes with Assessments \$190
Tax Year 2025