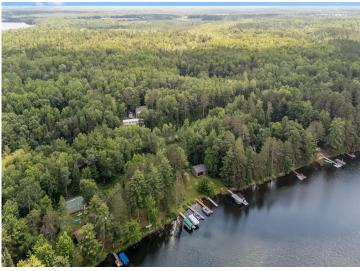

## **Description:**

Nestled on over two acres of serene, wooded landscape, this generous lot offers direct access to the pristine waters of Goodrich Lake. Enjoy the tranquility and privacy of your own slice of nature, surrounded by towering trees and abundant wildlife. Ideal for outdoor enthusiasts, the property provides endless opportunities for recreation—whether you're eager to fish, swim in crystal-clear water, or explore the surrounding woods. This is the perfect spot to build your dream getaway or make lasting memories with loved ones in a setting that feels worlds away, yet remains conveniently accessible. Located less than 15 minutes from Crosslake for entertainment, shopping, lots of restaurants, golfing, and famous biking trails.