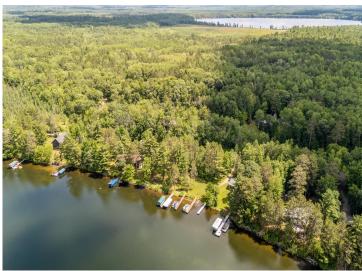

## **Description:**

Nestled on over two acres of serene, wooded landscape, this generous lot offers direct access to the pristine waters of Goodrich Lake. Enjoy the tranquility and privacy of your own slice of nature, surrounded by towering trees and abundant wildlife. Ideal for outdoor enthusiasts, the property provides endless opportunities for recreation—whether you're eager to fish, swim in crystal-clear water, or explore the surrounding woods. This is the perfect spot to build your dream getaway or make lasting memories with loved ones in a setting that feels worlds away, yet remains conveniently accessible. Located less than 15 minutes from Crosslake for entertainment, shopping, lots of restaurants, golfing, and famous biking trails.