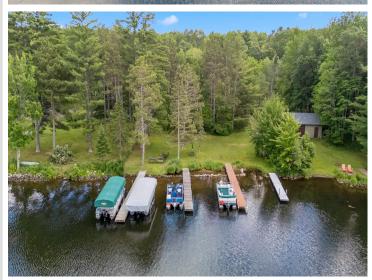

## **Description:**

Nestled on over two acres of serene, wooded landscape, this generous lot offers direct access to the pristine waters of Goodrich Lake. Enjoy the tranquility and privacy of your own slice of nature, surrounded by towering trees and abundant wildlife. Ideal for outdoor enthusiasts, the property provides endless opportunities for recreation—whether you're eager to fish, swim in crystal-clear water, or explore the surrounding woods. This is the perfect spot to build your dream getaway or make lasting memories with loved ones in a setting that feels worlds away, yet remains conveniently accessible. Located less than 15 minutes from Crosslake for entertainment, shopping, lots of restaurants, golfing, and famous biking trails.