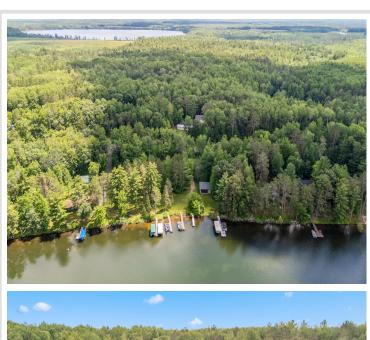

## **Description:**

Nestled on over two acres of serene, wooded landscape, this generous lot offers direct access to the pristine waters of Goodrich Lake. Enjoy the tranquility and privacy of your own slice of nature, surrounded by towering trees and abundant wildlife. Ideal for outdoor enthusiasts, the property provides endless opportunities for recreation—whether you're eager to fish, swim in crystal-clear water, or explore the surrounding woods. This is the perfect spot to build your dream getaway or make lasting memories with loved ones in a setting that feels worlds away, yet remains conveniently accessible. Located less than 15 minutes from Crosslake for entertainment, shopping, lots of restaurants, golfing, and famous biking trails.