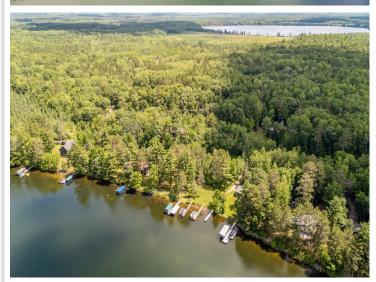

## **Description:**

Nestled on over two acres of serene, wooded landscape, this generous lot offers direct access to the pristine waters of Goodrich Lake. Enjoy the tranquility and privacy of your own slice of nature, surrounded by towering trees and abundant wildlife. Ideal for outdoor enthusiasts, the property provides endless opportunities for recreation—whether you're eager to fish, swim in crystal-clear water, or explore the surrounding woods. This is the perfect spot to build your dream getaway or make lasting memories with loved ones in a setting that feels worlds away, yet remains conveniently accessible. Located less than 15 minutes from Crosslake for entertainment, shopping, lots of restaurants, golfing, and famous biking trails.