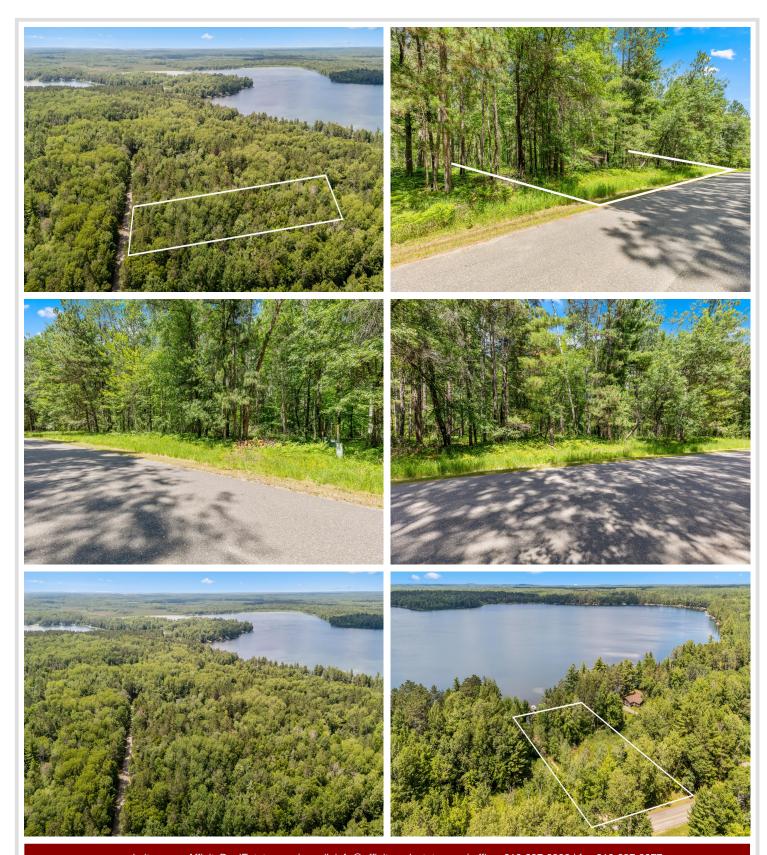

## **Description:**

Nestled on over two acres of serene, wooded landscape, this generous lot offers direct access to the pristine waters of Goodrich Lake. Enjoy the tranquility and privacy of your own slice of nature, surrounded by towering trees and abundant wildlife. Ideal for outdoor enthusiasts, the property provides endless opportunities for recreation—whether you're eager to fish, swim in crystal-clear water, or explore the surrounding woods. This is the perfect spot to build your dream getaway or make lasting memories with loved ones in a setting that feels worlds away, yet remains conveniently accessible. Located less than 15 minutes from Crosslake for entertainment, shopping, lots of restaurants, golfing, and famous biking trails.

## **Additional Details:**

Lot Acres 2.16

Lot Dimensions 170'x545'x177'x545'

School District 186
Taxes \$190
Taxes with Assessments \$190
Tax Year 2025

## **Driving Directions:**

From Crosslake take CR #36 East for approx. 2 miles to Bonnie Lakes Road. Follow in to "Y" and continue right on Bonnie Lakes Road. Access lot will be on the left with a gate. Continue on the road to right on Palmer Drive to for sale sign on the right side of the road.