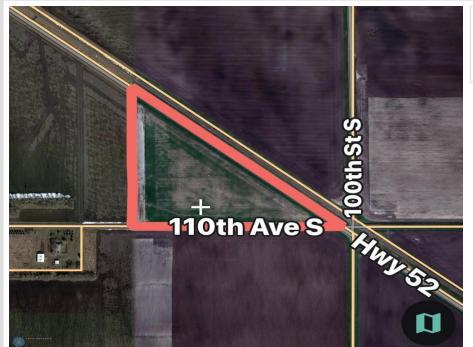

## **Description:**

17.48 Acres Just Minutes from the FM Area! Located 4 miles south of Sabin at the corner of Hwy 52 and 110th Ave South, this spacious property offers the perfect spot to build your dream home or farm the land. Enjoy country living with easy access to town. Priced below assessed value—don't miss out on this great opportunity!

## Additional Details:

| Lot Acres              | 17.48                        |
|------------------------|------------------------------|
| Lot Dimensions         | Approx 1,962 x 1,545 x 1,202 |
| School District        | 146                          |
| Taxes                  | \$825                        |
| Taxes with Assessments | \$862                        |
| Tax Year               | 2025                         |