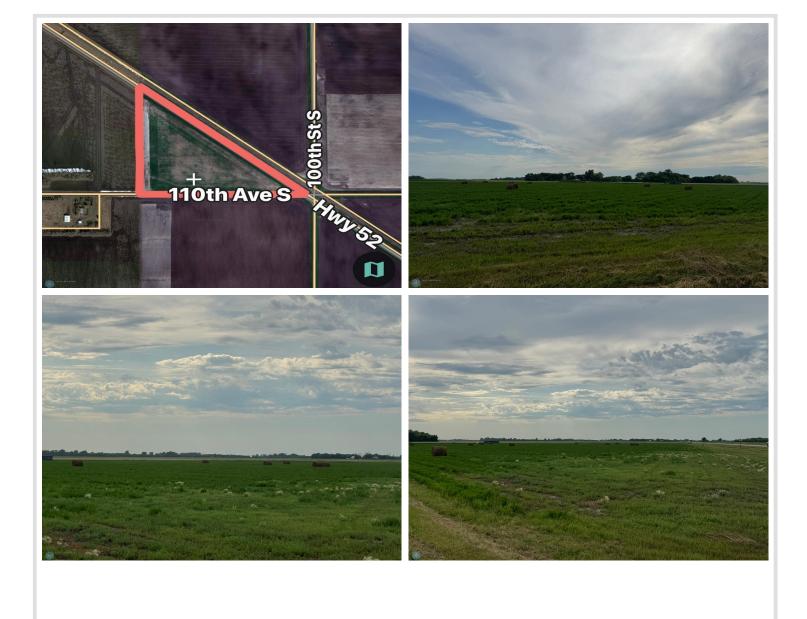

## **Description:**

17.48 Acres Just Minutes from the FM Area! Located 4 miles south of Sabin at the corner of Hwy 52 and 110th Ave South, this spacious property offers the perfect spot to build your dream home or farm the land. Enjoy country living with easy access to town. Priced below assessed value—don't miss out on this great opportunity!

## Additional Details:

| Lot Acres              | 17.48                        |
|------------------------|------------------------------|
| Lot Dimensions         | Approx 1,962 x 1,545 x 1,202 |
| School District        | 146                          |
| Taxes                  | \$825                        |
| Taxes with Assessments | \$862                        |
| Tax Year               | 2025                         |