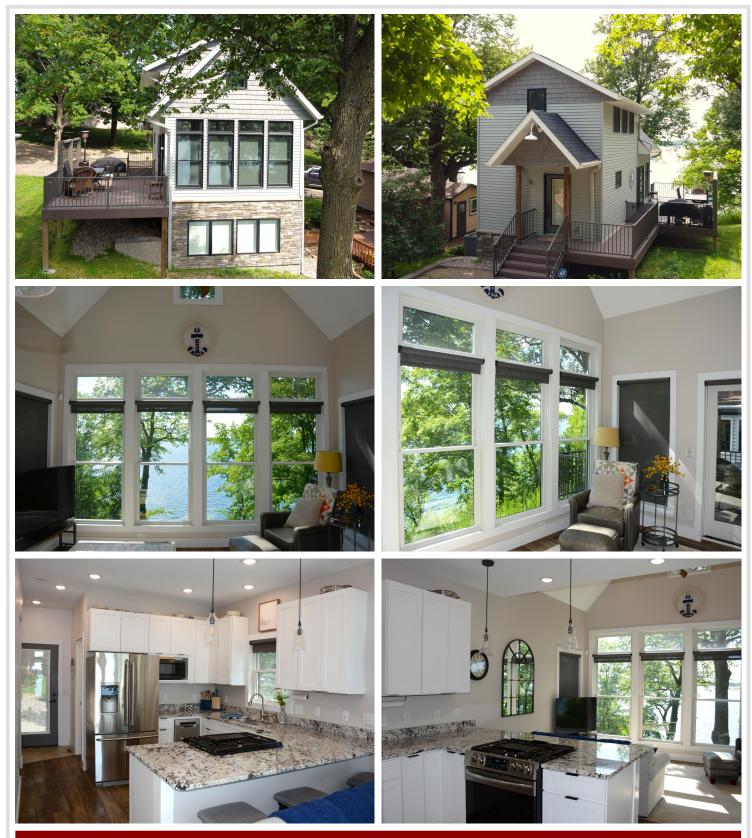

## **Description:**

One of the lake homes in the Carolina Beach Cooperative Association is now available! If you are not from Central MN Lakes Area, let me tell you more. Located on the East side of beautiful Lake Ida these views in every season are spectacular. The 2.4 acre residential community consists of 8 independent residences with over 300' of shoreline. This 2 bedroom 2 bath year round home is on the lake side of the grounds with awesome views from the inside to the large deck for outdoor entertaining. Nicely finished with granite counter tops, heated tile bathroom floors, includes all stainless steel appliances and the dock on the lake, see the photos. Further, on the east side of Co Rd 34 you also get a 1/8 share in the Morton Building and the 17.85 acres there for storage, community gardening and trail walking.