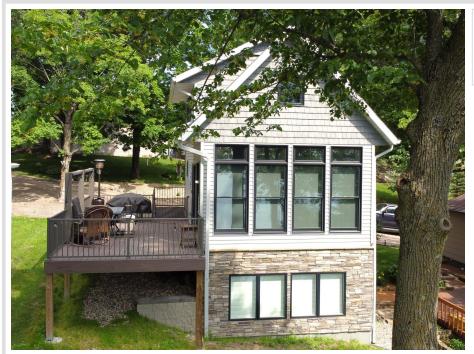

## **Description:**

One of the lake homes in the Carolina Beach Cooperative Association is now available! If you are not from Central MN Lakes Area, let me tell you more. Located on the East side of beautiful Lake Ida these views in every season are spectacular. The 2.4 acre residential community consists of 8 independent residences with over 300' of shoreline. This 2 bedroom 2 bath year round home is on the lake side of the grounds with awesome views from the inside to the large deck for outdoor entertaining. Nicely finished with granite counter tops, heated tile bathroom floors, includes all stainless steel appliances and the dock on the lake, see the photos. Further, on the east side of Co Rd 34 you also get a 1/8 share in the Morton Building and the 17.85 acres there for storage, community gardening and trail walking.

With a cooperative, expenses are shared. Taxes, for example, are on the whole property then divided by 8. Expenses can be variable but the monthly fee is approximately \$180.00 for general expenses. Check this one out today!