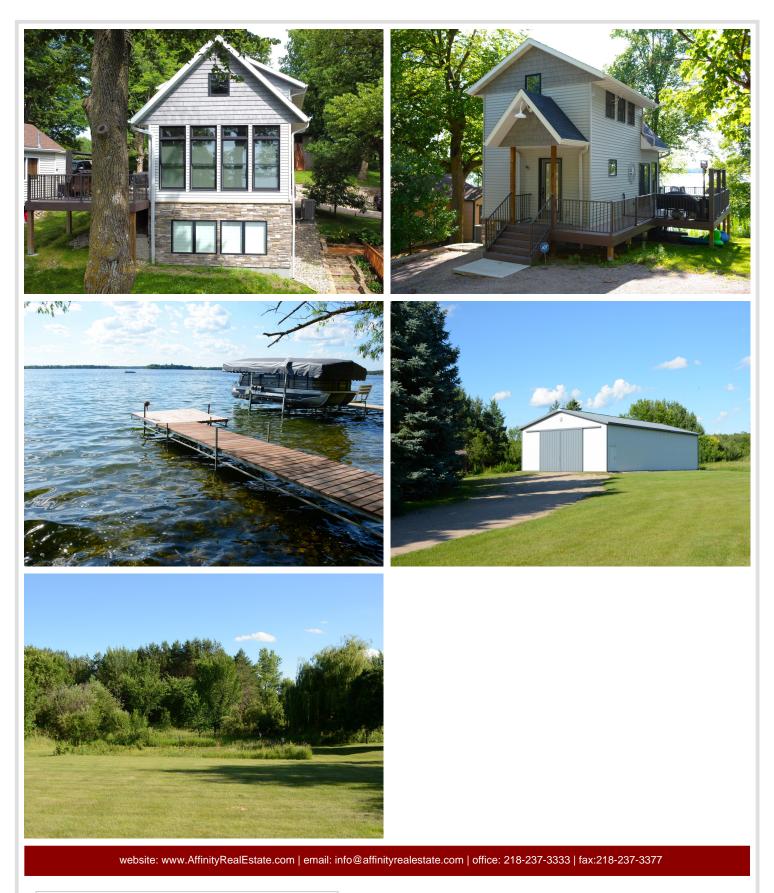

## **Description:**

One of the lake homes in the Carolina Beach Cooperative Association is now available! If you are not from Central MN Lakes Area, let me tell you more. Located on the East side of beautiful Lake Ida these views in every season are spectacular. The 2.4 acre residential community consists of 8 independent residences with over 300' of shoreline. This 2 bedroom 2 bath year round home is on the lake side of the grounds with awesome views from the inside to the large deck for outdoor entertaining. Nicely finished with granite counter tops, heated tile bathroom floors, includes all stainless steel appliances and the dock on the lake, see the photos. Further, on the east side of Co Rd 34 you also get a 1/8 share in the Morton Building and the 17.85 acres there for storage, community gardening and trail walking.