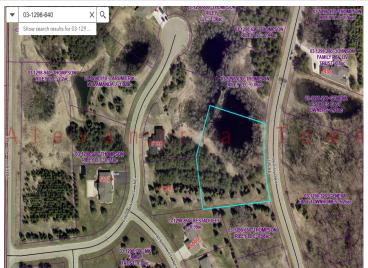

MLS 6753769 Land

\$42,900

1.39 Acres Finished Lot(s)

Lot 19 Block 2 Old Glory Drive NE Alexandria MN 56308

Status: Coming Soon

## **Additional Details:**

Lot Acres 1.39

Lot Dimensions 220x186x150x152x205

School District 206 \$400 Taxes Taxes with Assessments \$400 Tax Year 2025

\$42,900 MLS 6753769 Land Lot 19 Block 2 Old Glory Drive NE Alexandria MN 56308