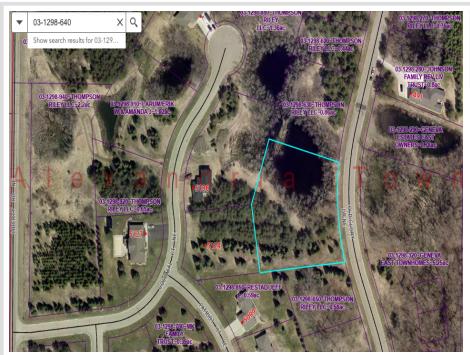

MLS 6753769 Land

\$42,900

1.39 Acres Finished Lot(s)

Lot 19 Block 2 Old Glory Drive NE Alexandria MN 56308

Status: Coming Soon

## **Additional Details:**

Lot Acres 1.39

Lot Dimensions 220x186x150x152x205

School District 206 \$400 Taxes Taxes with Assessments \$400 Tax Year 2025

\$42,900 MLS 6753769 Land Lot 19 Block 2 Old Glory Drive NE Alexandria MN 56308