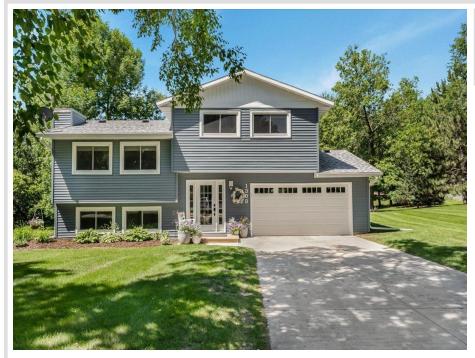

## **Description:**

Location is key; this property is central to all, in a tree-lined, picturesque neighborhood. Perfectly updated for modern living. This remodeled multi-level property features new siding (2023), newer windows, and a cement driveway. Inside, the kitchen shines with granite countertops, perfect for cooking enthusiasts. The newer deck offers space for relaxation or entertainment, overlooking a large lot. For those who love the water, enjoy deeded access to a lake lot on Lake Geneva and the Alexandria Chain of Lakes. Benefit from a short waitlist for a boat slip on the shared dock. One of the six dock allocations is set aside for daily boat use. The property also includes a storage shed for extra convenience. Move-in ready and well-maintained, this home provides both comfort and functionality. Ready to explore the possibilities?