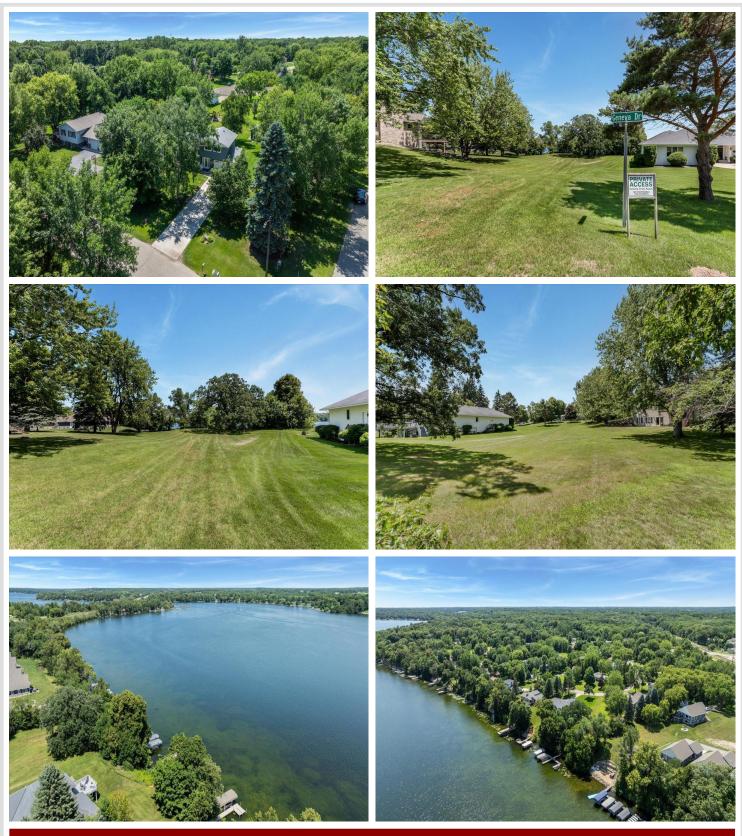

## **Description:**

Location is key; this property is central to all, in a tree-lined, picturesque neighborhood. Perfectly updated for modern living. This remodeled multi-level property features new siding (2023), newer windows, and a cement driveway. Inside, the kitchen shines with granite countertops, perfect for cooking enthusiasts. The newer deck offers space for relaxation or entertainment, overlooking a large lot. For those who love the water, enjoy deeded access to a lake lot on Lake Geneva and the Alexandria Chain of Lakes. Benefit from a short waitlist for a boat slip on the shared dock. One of the six dock allocations is set aside for daily boat use. The property also includes a storage shed for extra convenience. Move-in ready and well-maintained, this home provides both comfort and functionality. Ready to explore the possibilities?