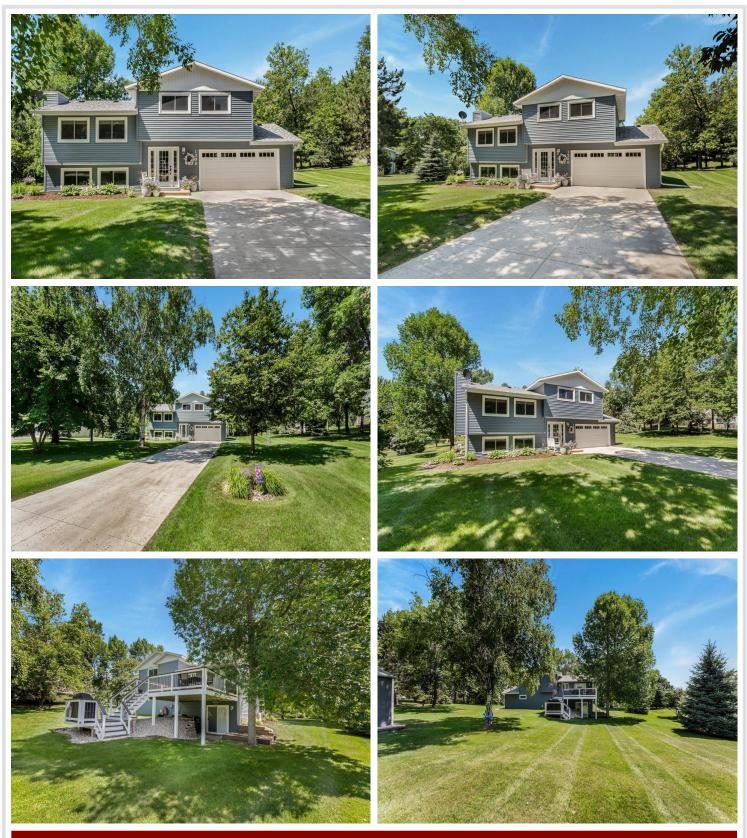

## **Description:**

Location is key; this property is central to all, in a tree-lined, picturesque neighborhood. Perfectly updated for modern living. This remodeled multi-level property features new siding (2023), newer windows, and a cement driveway. Inside, the kitchen shines with granite countertops, perfect for cooking enthusiasts. The newer deck offers space for relaxation or entertainment, overlooking a large lot. For those who love the water, enjoy deeded access to a lake lot on Lake Geneva and the Alexandria Chain of Lakes. Benefit from a short waitlist for a boat slip on the shared dock. One of the six dock allocations is set aside for daily boat use. The property also includes a storage shed for extra convenience. Move-in ready and well-maintained, this home provides both comfort and functionality. Ready to explore the possibilities?