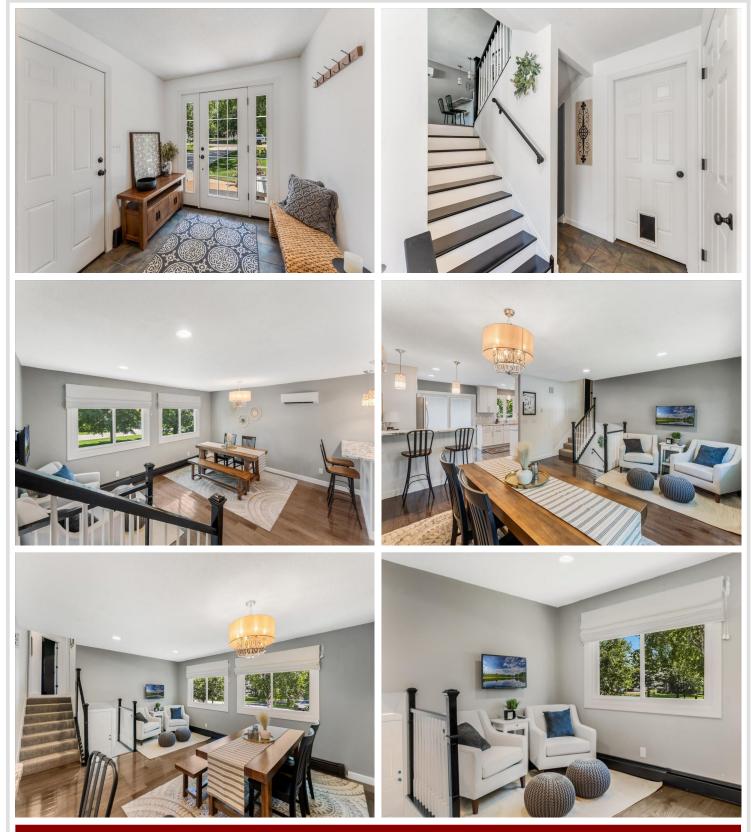

## **Description:**

Location is key; this property is central to all, in a tree-lined, picturesque neighborhood. Perfectly updated for modern living. This remodeled multi-level property features new siding (2023), newer windows, and a cement driveway. Inside, the kitchen shines with granite countertops, perfect for cooking enthusiasts. The newer deck offers space for relaxation or entertainment, overlooking a large lot. For those who love the water, enjoy deeded access to a lake lot on Lake Geneva and the Alexandria Chain of Lakes. Benefit from a short waitlist for a boat slip on the shared dock. One of the six dock allocations is set aside for daily boat use. The property also includes a storage shed for extra convenience. Move-in ready and well-maintained, this home provides both comfort and functionality. Ready to explore the possibilities?