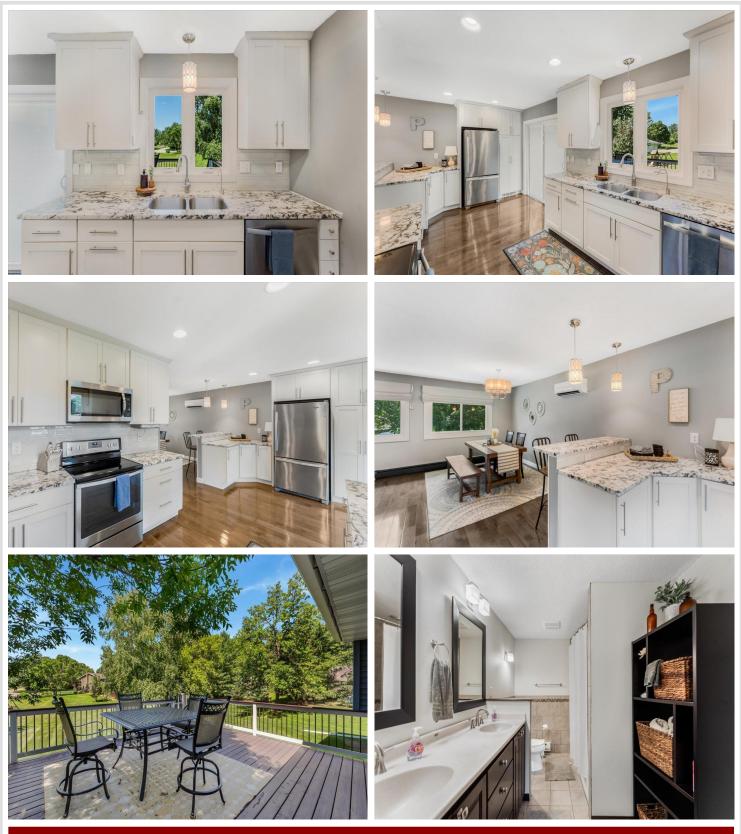

## **Description:**

Location is key; this property is central to all, in a tree-lined, picturesque neighborhood. Perfectly updated for modern living. This remodeled multi-level property features new siding (2023), newer windows, and a cement driveway. Inside, the kitchen shines with granite countertops, perfect for cooking enthusiasts. The newer deck offers space for relaxation or entertainment, overlooking a large lot. For those who love the water, enjoy deeded access to a lake lot on Lake Geneva and the Alexandria Chain of Lakes. Benefit from a short waitlist for a boat slip on the shared dock. One of the six dock allocations is set aside for daily boat use. The property also includes a storage shed for extra convenience. Move-in ready and well-maintained, this home provides both comfort and functionality. Ready to explore the possibilities?