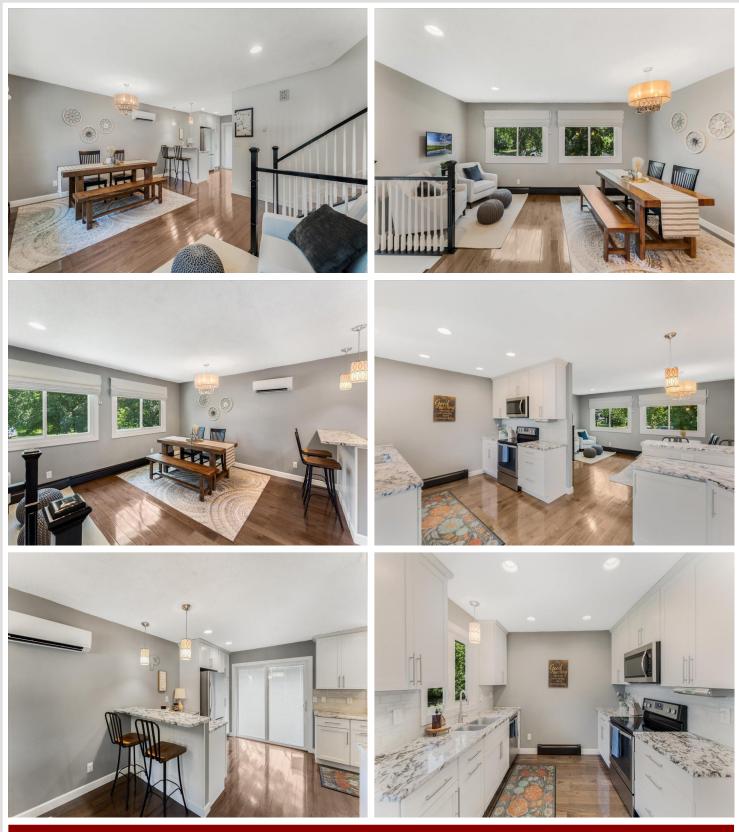

## **Description:**

Location is key; this property is central to all, in a tree-lined, picturesque neighborhood. Perfectly updated for modern living. This remodeled multi-level property features new siding (2023), newer windows, and a cement driveway. Inside, the kitchen shines with granite countertops, perfect for cooking enthusiasts. The newer deck offers space for relaxation or entertainment, overlooking a large lot. For those who love the water, enjoy deeded access to a lake lot on Lake Geneva and the Alexandria Chain of Lakes. Benefit from a short waitlist for a boat slip on the shared dock. One of the six dock allocations is set aside for daily boat use. The property also includes a storage shed for extra convenience. Move-in ready and well-maintained, this home provides both comfort and functionality. Ready to explore the possibilities?