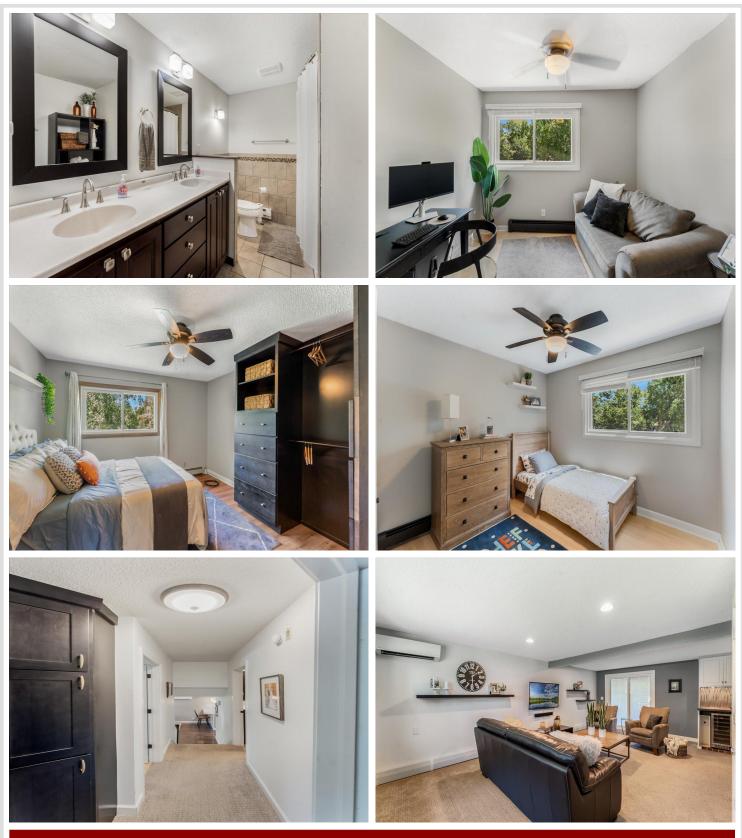

## **Description:**

Location is key; this property is central to all, in a tree-lined, picturesque neighborhood. Perfectly updated for modern living. This remodeled multi-level property features new siding (2023), newer windows, and a cement driveway. Inside, the kitchen shines with granite countertops, perfect for cooking enthusiasts. The newer deck offers space for relaxation or entertainment, overlooking a large lot. For those who love the water, enjoy deeded access to a lake lot on Lake Geneva and the Alexandria Chain of Lakes. Benefit from a short waitlist for a boat slip on the shared dock. One of the six dock allocations is set aside for daily boat use. The property also includes a storage shed for extra convenience. Move-in ready and well-maintained, this home provides both comfort and functionality. Ready to explore the possibilities?