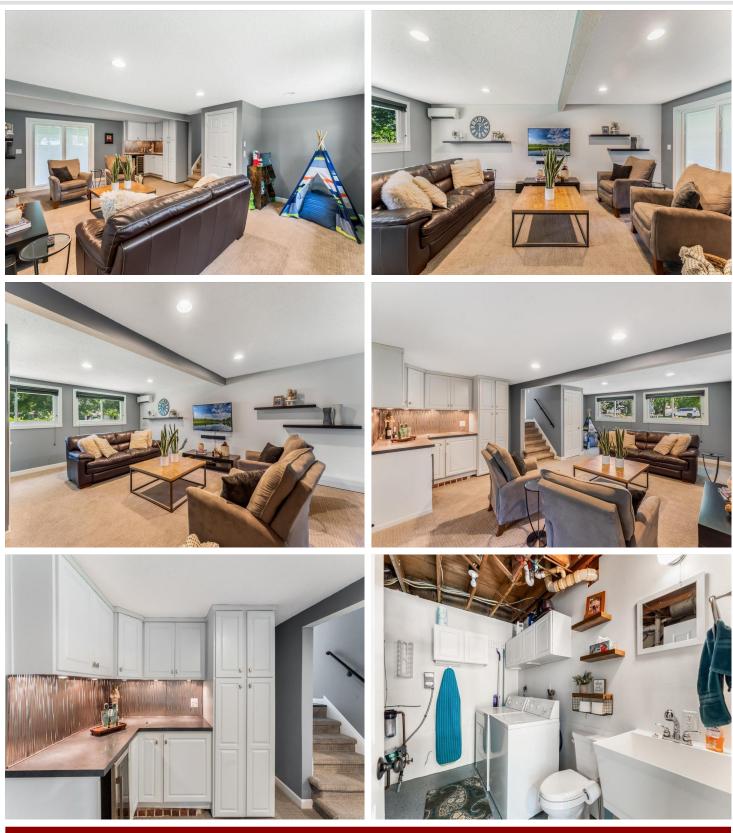

## **Description:**

Location is key; this property is central to all, in a tree-lined, picturesque neighborhood. Perfectly updated for modern living. This remodeled multi-level property features new siding (2023), newer windows, and a cement driveway. Inside, the kitchen shines with granite countertops, perfect for cooking enthusiasts. The newer deck offers space for relaxation or entertainment, overlooking a large lot. For those who love the water, enjoy deeded access to a lake lot on Lake Geneva and the Alexandria Chain of Lakes. Benefit from a short waitlist for a boat slip on the shared dock. One of the six dock allocations is set aside for daily boat use. The property also includes a storage shed for extra convenience. Move-in ready and well-maintained, this home provides both comfort and functionality. Ready to explore the possibilities?