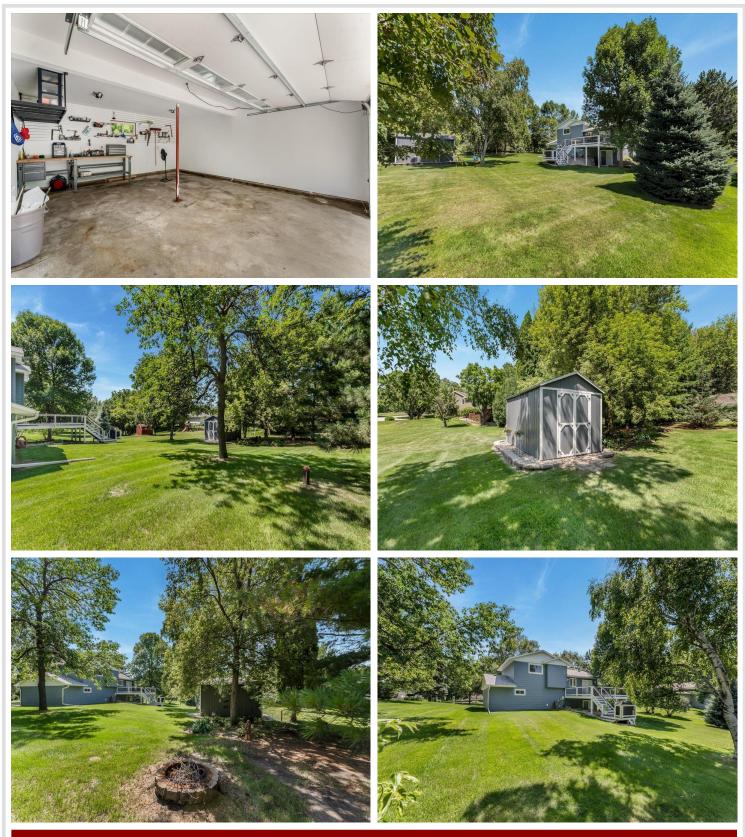

## **Description:**

Location is key; this property is central to all, in a tree-lined, picturesque neighborhood. Perfectly updated for modern living. This remodeled multi-level property features new siding (2023), newer windows, and a cement driveway. Inside, the kitchen shines with granite countertops, perfect for cooking enthusiasts. The newer deck offers space for relaxation or entertainment, overlooking a large lot. For those who love the water, enjoy deeded access to a lake lot on Lake Geneva and the Alexandria Chain of Lakes. Benefit from a short waitlist for a boat slip on the shared dock. One of the six dock allocations is set aside for daily boat use. The property also includes a storage shed for extra convenience. Move-in ready and well-maintained, this home provides both comfort and functionality. Ready to explore the possibilities?

## Additional Details:

| Year Built             | 1975               |
|------------------------|--------------------|
| Lot Acres              | 0.5                |
| Lot Dimensions         | 125, 166, 140, 165 |
| Garage Stalls          | 2                  |
| School District        | 206                |
| Taxes                  | \$2,384            |
| Taxes with Assessments | \$2,514            |
| Tax Year               | 2025               |

### Additional Features:

Basement: Finished, Partial, Walkout, Wood Fuel: Electric Garage: 2 Heat: Boiler, Radiant Sewer: City Sewer/Connected Water: Well Air Conditioning: Ductless Mini-Split