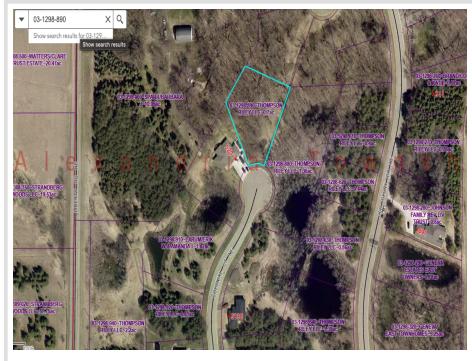

# \$49,900

0.7 Acres Finished Lot(s)

Lot 44 Block 2 Colonial Court NE Alexandria MN 56308

Status: Coming Soon

### Additional Details:

| Lot Acres              | 0.7                |
|------------------------|--------------------|
| Lot Dimensions         | 53x172x107x159x207 |
| School District        | 206                |
| Taxes                  | \$398              |
| Taxes with Assessments | \$398              |
| Tax Year               | 2025               |