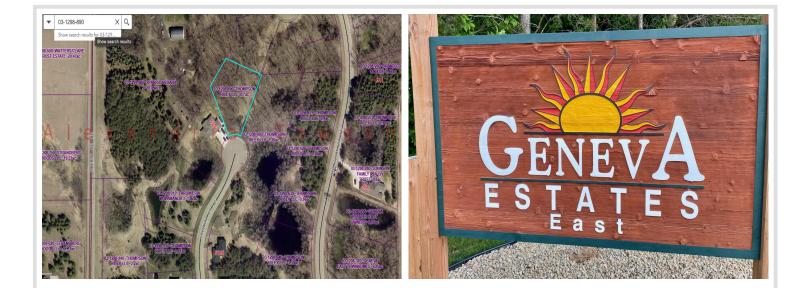

# **Driving Directions:**

From downtown, head E on Cty 82, then turn left onto Liberty Road. Geneva Estates East will be on your right. There are two entrances into this estate complex. All lots are marked with stakes.