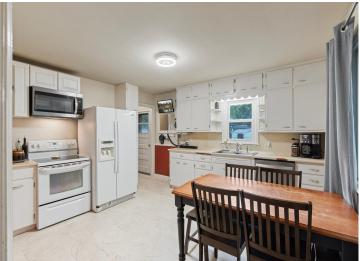

## **Description:**

Turn-key home in a fantastic Brainerd location! This charming property features hardwood floors, two main-level bedrooms, two inviting living rooms, and a spacious kitchen/dining area.

The beautifully landscaped backyard offers plenty of space to relax or entertain, and the 12x22 garage adds extra convenience.

With portions of the basement being unfinished, there's great potential to customize and add additional value. Enjoy year-round comfort with forced air heat and central air. Make this home truly your own!