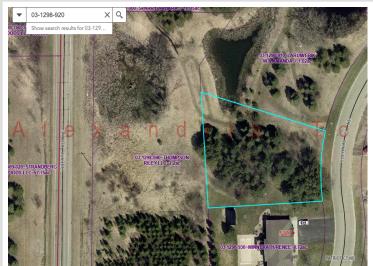

MLS 6753806 Land

\$42,900

0.61 Acres
Finished Lot(s)

Lot 47 Block 2 Colonial Court NE Alexandria MN 56308

Status: Coming Soon

## **Additional Details:**

Lot Acres 0.61

Lot Dimensions 105x187x130x212

School District 206
Taxes \$400
Taxes with Assessments \$400
Tax Year 2025

## **Driving Directions:**

From downtown, head E on Cty 82, then turn left onto Liberty Road. Geneva Estates East will be on your right. There are two entrances into this estate complex. All lots are marked with stakes.