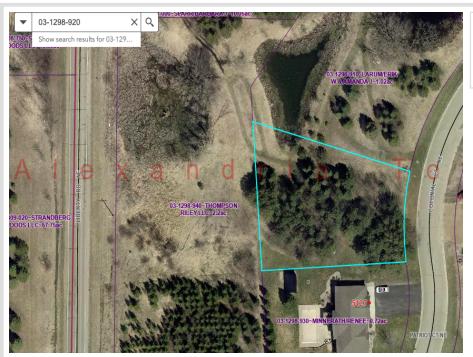

MLS 6753806 Land

\$42,900

0.61 Acres
Finished Lot(s)

Lot 47 Block 2 Colonial Court NE Alexandria MN 56308

Status: Coming Soon

## **Additional Details:**

Lot Acres 0.61

Lot Dimensions 105x187x130x212

School District 206
Taxes \$400
Taxes with Assessments \$400
Tax Year 2025

## **Driving Directions:**

From downtown, head E on Cty 82, then turn left onto Liberty Road. Geneva Estates East will be on your right. There are two entrances into this estate complex. All lots are marked with stakes.