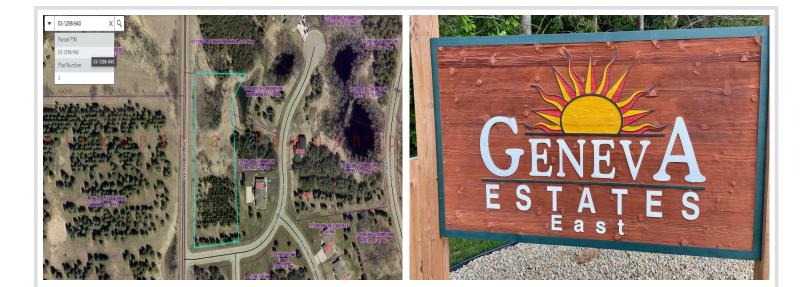

## **Driving Directions:**

From downtown, head E on Cty 82, then turn left onto Liberty Road. Geneva Estates East will be on your right. There are two entrances into this estate complex. All lots are marked with stakes.