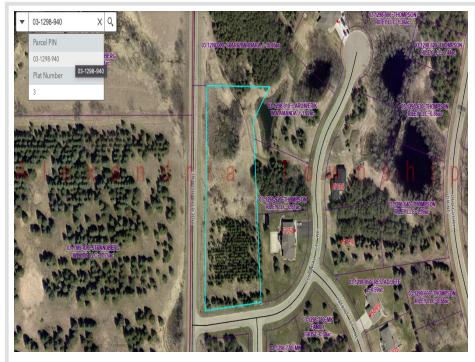

# \$52,900

2.2 Acres Finished Lot(s)

Lot 49 Block 2 Colonial Court NE Alexandria MN 56308

Status: Coming Soon

## Additional Details:

| Lot Acres              | 2.2             |
|------------------------|-----------------|
| Lot Dimensions         | 207x511x232x509 |
| School District        | 206             |
| Taxes                  | \$400           |
| Taxes with Assessments | \$400           |
| Tax Year               | 2025            |