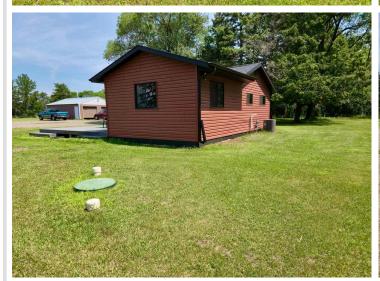

## **Description:**

A beautifully remodeled one-bedroom home set on 18 acres of picturesque, park-like land. This property offers the perfect balance of convenience and privacy—close to town for easy access to amenities, yet tucked away enough to enjoy peace and seclusion. The home itself is updated and move-in ready, making it ideal for someone seeking a private retreat. With 18 acres, there's also incredible potential for future development, whether you're envisioning larger housing projects or simply enjoying the space for yourself. A unique opportunity with endless possibilities!

## **Additional Features:**

Basement: None Fuel: Propane Garage: 2 Heat: Forced Air Sewer: City Sewer - In Street, Tank with Drainage Field Water: City Water - In Street, Drilled, Private, Well Air Conditioning: Central Air