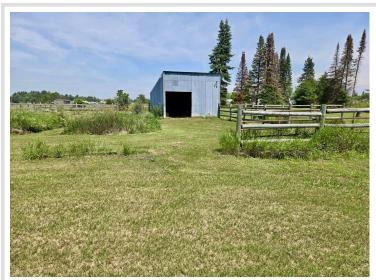

## **Description:**

A beautifully remodeled one-bedroom home set on 18 acres of picturesque, park-like land. This property offers the perfect balance of convenience and privacy—close to town for easy access to amenities, yet tucked away enough to enjoy peace and seclusion. The home itself is updated and move-in ready, making it ideal for someone seeking a private retreat. With 18 acres, there's also incredible potential for future development, whether you're envisioning larger housing projects or simply enjoying the space for yourself. A unique opportunity with endless possibilities!

## **Additional Details:**

Year Built 1936 Lot Acres 18.6 Lot Dimensions Garage Stalls 2 School District 309 Taxes \$2,389 Taxes with Assessments \$5,526 Tax Year 2025