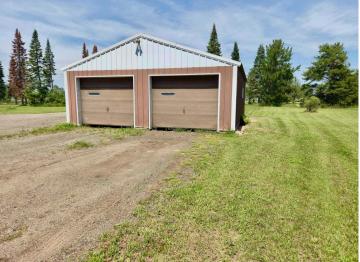

## **Additional Details:**

Year Built 1936 Lot Acres 18.6 Lot Dimensions Garage Stalls 2 School District 309 Taxes \$2,389 Taxes with Assessments \$5,526 Tax Year 2025

## **Additional Features:**

Basement: None Fuel: Propane Garage: 2 Heat: Forced Air Sewer: City Sewer - In Street, Tank with Drainage Field Water: City Water - In Street, Drilled, Private, Well Air Conditioning: Central Air