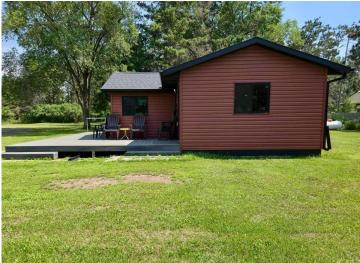

## **Description:**

A beautifully remodeled one-bedroom home set on 18 acres of picturesque, park-like land. This property offers the perfect balance of convenience and privacy—close to town for easy access to amenities, yet tucked away enough to enjoy peace and seclusion. The home itself is updated and move-in ready, making it ideal for someone seeking a private retreat. With 18 acres, there's also incredible potential for future development, whether you're envisioning larger housing projects or simply enjoying the space for yourself. A unique opportunity with endless possibilities!

## **Additional Details:**

Year Built 1936 Lot Acres 18.6 Lot Dimensions Garage Stalls 2 School District 309 Taxes \$2,389 Taxes with Assessments \$5,526 Tax Year 2025