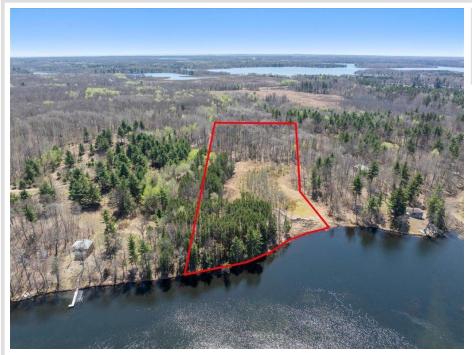

## **Description:**

This 11 acres offering has approximately 440 ft. on private Arbor Lake. This undeveloped parcel features both hard woods and pine trees with approximately 2.6 acres of wetland. Electric does run through property to adjoining properties. Bring your building plans and have a walk about today.

## **Additional Details:**

Lot Acres 10.96

Lot Dimensions 444x1395x453x1174

School District 182 Taxes \$934 Taxes with Assessments \$934 Tax Year 2025