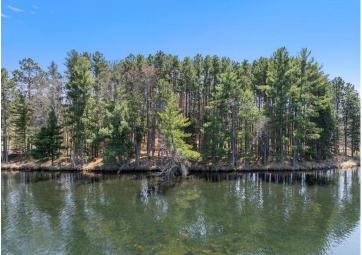

## **Description:**

This 11 acres offering has approximately 440 ft. on private Arbor Lake. This undeveloped parcel features both hard woods and pine trees with approximately 2.6 acres of wetland. Electric does run through property to adjoining properties. Bring your building plans and have a walk about today.