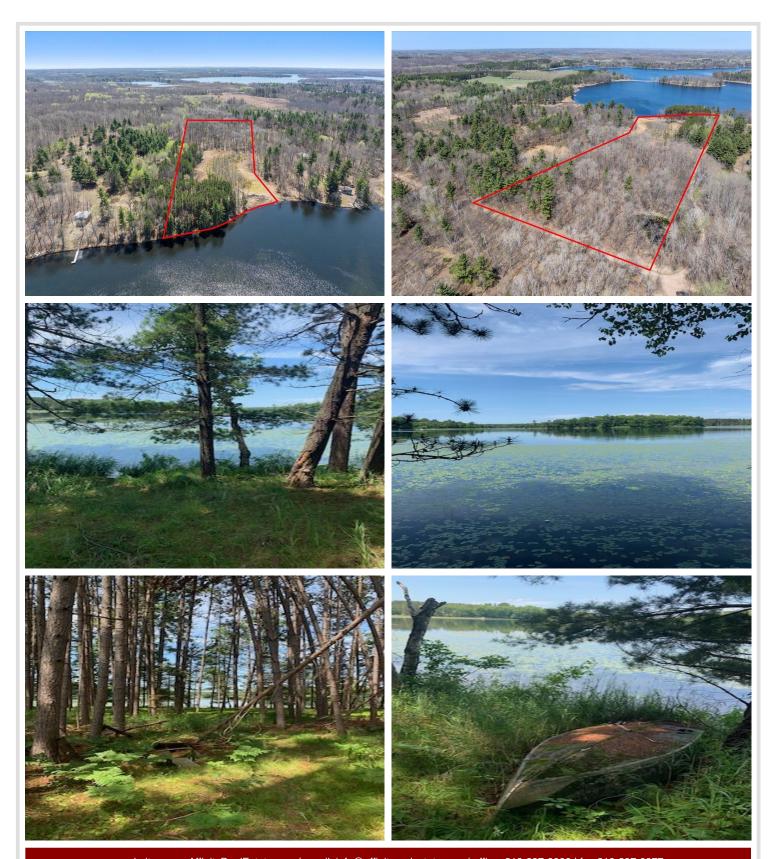

## **Description:**

This 11 acres offering has approximately 440 ft. on private Arbor Lake. This undeveloped parcel features both hard woods and pine trees with approximately 2.6 acres of wetland. Electric does run through property to adjoining properties. Bring your building plans and have a walk about today.

## **Additional Details:**

Lot Acres 10.96

Lot Dimensions 444x1395x453x1174

School District 182 Taxes \$934 Taxes with Assessments \$934 Tax Year 2025