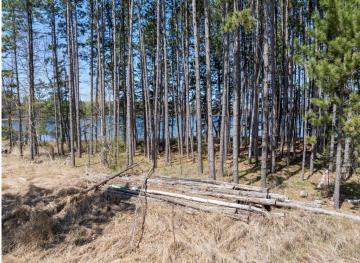

## **Description:**

This 11 acres offering has approximately 440 ft. on private Arbor Lake. This undeveloped parcel features both hard woods and pine trees with approximately 2.6 acres of wetland. Electric does run through property to adjoining properties. Bring your building plans and have a walk about today.