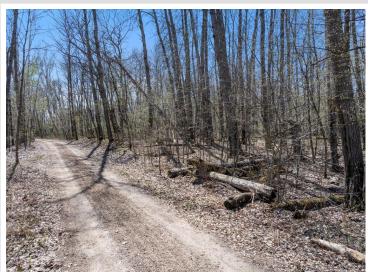

## **Description:**

This 11 acres offering has approximately 440 ft. on private Arbor Lake. This undeveloped parcel features both hard woods and pine trees with approximately 2.6 acres of wetland. Electric does run through property to adjoining properties. Bring your building plans and have a walk about today.