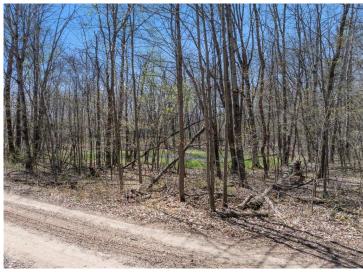

## **Description:**

This 11 acres offering has approximately 440 ft. on private Arbor Lake. This undeveloped parcel features both hard woods and pine trees with approximately 2.6 acres of wetland. Electric does run through property to adjoining properties. Bring your building plans and have a walk about today.