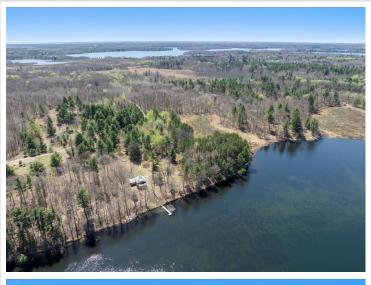

## **Description:**

This 11 acres offering has approximately 440 ft. on private Arbor Lake. This undeveloped parcel features both hard woods and pine trees with approximately 2.6 acres of wetland. Electric does run through property to adjoining properties. Bring your building plans and have a walk about today.

## **Additional Details:**

Lot Acres 10.96

Lot Dimensions 444x1395x453x1174

School District 182 Taxes \$934 Taxes with Assessments \$934 Tax Year 2025