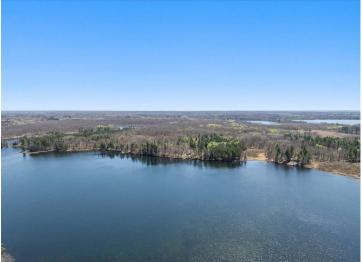

## **Description:**

This 11 acres offering has approximately 440 ft. on private Arbor Lake. This undeveloped parcel features both hard woods and pine trees with approximately 2.6 acres of wetland. Electric does run through property to adjoining properties. Bring your building plans and have a walk about today.

## **Additional Details:**

Lot Acres 10.96

Lot Dimensions 444x1395x453x1174

School District 182 Taxes \$934 Taxes with Assessments \$934 Tax Year 2025