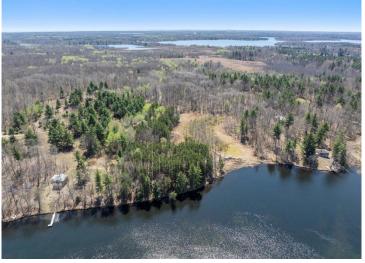

## **Description:**

This 11 acres offering has approximately 440 ft. on private Arbor Lake. This undeveloped parcel features both hard woods and pine trees with approximately 2.6 acres of wetland. Electric does run through property to adjoining properties. Bring your building plans and have a walk about today.

## **Additional Details:**

Lot Acres 10.96

Lot Dimensions 444x1395x453x1174

School District 182 Taxes \$934 Taxes with Assessments \$934 Tax Year 2025