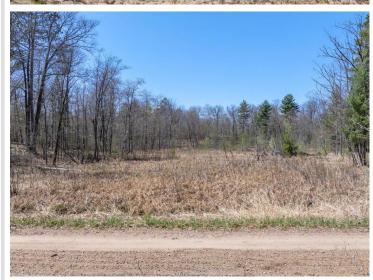

## **Description:**

This 11 acres offering has approximately 440 ft. on private Arbor Lake. This undeveloped parcel features both hard woods and pine trees with approximately 2.6 acres of wetland. Electric does run through property to adjoining properties. Bring your building plans and have a walk about today.