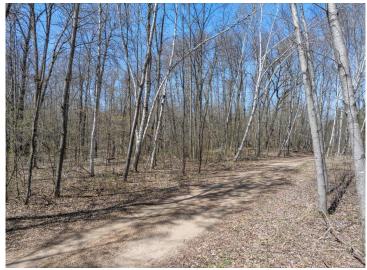

## **Description:**

This 11 acres offering has approximately 440 ft. on private Arbor Lake. This undeveloped parcel features both hard woods and pine trees with approximately 2.6 acres of wetland. Electric does run through property to adjoining properties. Bring your building plans and have a walk about today.