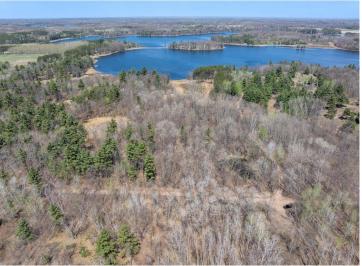

## **Description:**

This 11 acres offering has approximately 440 ft. on private Arbor Lake. This undeveloped parcel features both hard woods and pine trees with approximately 2.6 acres of wetland. Electric does run through property to adjoining properties. Bring your building plans and have a walk about today.

## **Additional Details:**

Lot Acres 10.96

Lot Dimensions 444x1395x453x1174

School District 182 Taxes \$934 Taxes with Assessments \$934 Tax Year 2025