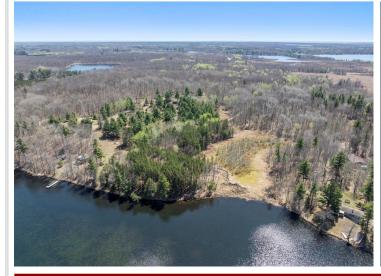

## **Description:**

This 11 acres offering has approximately 440 ft. on private Arbor Lake. This undeveloped parcel features both hard woods and pine trees with approximately 2.6 acres of wetland. Electric does run through property to adjoining properties. Bring your building plans and have a walk about today.

## **Additional Details:**

Lot Acres 10.96

Lot Dimensions 444x1395x453x1174

School District 182 Taxes \$934 Taxes with Assessments \$934 Tax Year 2025