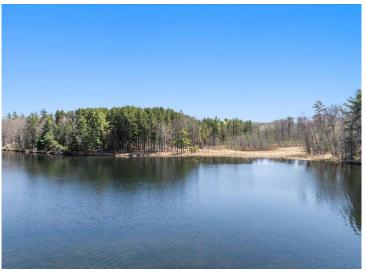

## **Description:**

This 11 acres offering has approximately 440 ft. on private Arbor Lake. This undeveloped parcel features both hard woods and pine trees with approximately 2.6 acres of wetland. Electric does run through property to adjoining properties. Bring your building plans and have a walk about today.