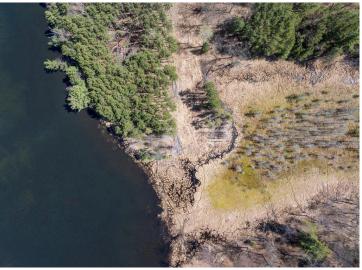

## **Description:**

This 11 acres offering has approximately 440 ft. on private Arbor Lake. This undeveloped parcel features both hard woods and pine trees with approximately 2.6 acres of wetland. Electric does run through property to adjoining properties. Bring your building plans and have a walk about today.