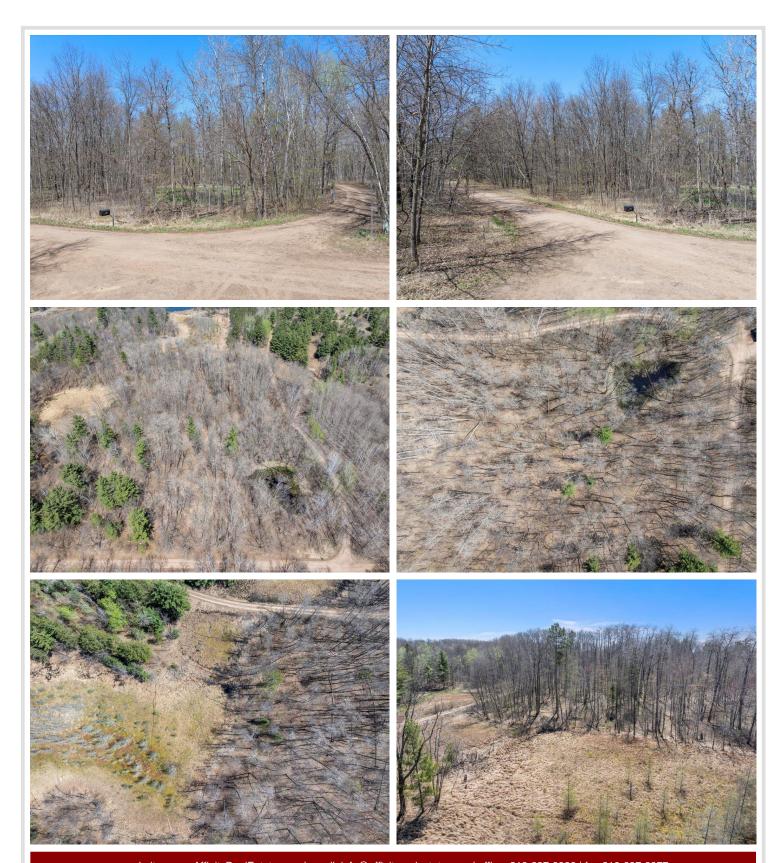

## **Description:**

This 11 acres offering has approximately 440 ft. on private Arbor Lake. This undeveloped parcel features both hard woods and pine trees with approximately 2.6 acres of wetland. Electric does run through property to adjoining properties. Bring your building plans and have a walk about today.

## **Driving Directions:**

From Brainerd take Hwy 18 east approximately 14 miles to left on Hwy 6 to right on Tame Fish Lake Rd (Ruttgers) to left on CR 10 to right on Taylor Rd. Follow for .5 and property is NW corner of Arbor Trail aka Johnson Lane