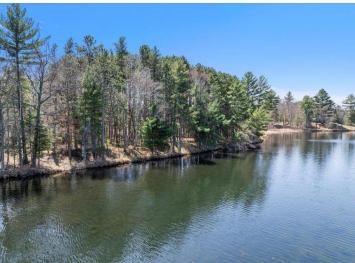

## **Description:**

This 11 acres offering has approximately 440 ft. on private Arbor Lake. This undeveloped parcel features both hard woods and pine trees with approximately 2.6 acres of wetland. Electric does run through property to adjoining properties. Bring your building plans and have a walk about today.