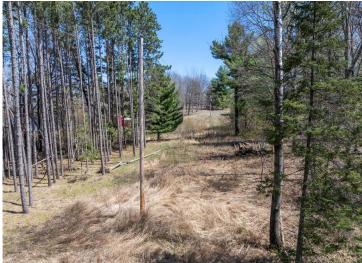

## **Description:**

This 11 acres offering has approximately 440 ft. on private Arbor Lake. This undeveloped parcel features both hard woods and pine trees with approximately 2.6 acres of wetland. Electric does run through property to adjoining properties. Bring your building plans and have a walk about today.