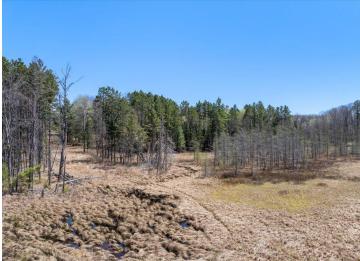

## **Description:**

This 11 acres offering has approximately 440 ft. on private Arbor Lake. This undeveloped parcel features both hard woods and pine trees with approximately 2.6 acres of wetland. Electric does run through property to adjoining properties. Bring your building plans and have a walk about today.