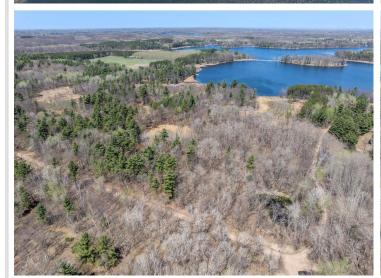

## **Description:**

This 11 acres offering has approximately 440 ft. on private Arbor Lake. This undeveloped parcel features both hard woods and pine trees with approximately 2.6 acres of wetland. Electric does run through property to adjoining properties. Bring your building plans and have a walk about today.

## **Additional Details:**

Lot Acres 10.96

Lot Dimensions 444x1395x453x1174

School District 182 Taxes \$934 Taxes with Assessments \$934 Tax Year 2025