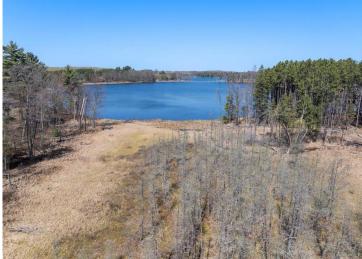

## **Description:**

This 11 acres offering has approximately 440 ft. on private Arbor Lake. This undeveloped parcel features both hard woods and pine trees with approximately 2.6 acres of wetland. Electric does run through property to adjoining properties. Bring your building plans and have a walk about today.

## **Additional Details:**

Lot Acres 10.96

Lot Dimensions 444x1395x453x1174

School District 182 Taxes \$934 Taxes with Assessments \$934 Tax Year 2025