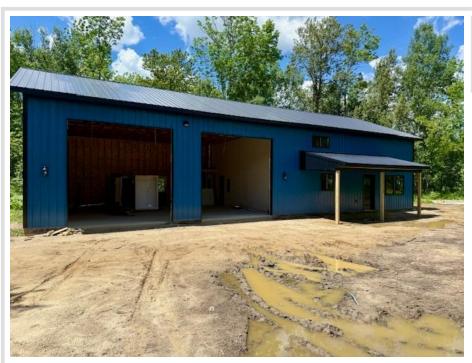

## **Description:**

This brand-new 3-bedroom, 2.5-bath shouse offers the perfect blend of style, function, and privacy on a 2-acre lot. The spacious garage is a dream for hobbyists or storage needs, featuring 14-foot side walls and 12-foot doors—ideal for oversized vehicles, RVs, or a workshop.

Inside, you'll find a stunning modern kitchen with sleek black cabinetry, perfect for entertaining or everyday living. The open layout includes two living rooms, giving everyone space to relax. Step outside to enjoy a covered porch that's perfect for taking in the serene, private setting.