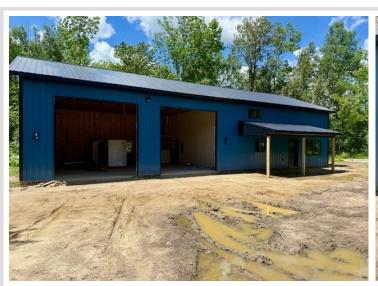

## **Description:**

This brand-new 3-bedroom, 2.5-bath shouse offers the perfect blend of style, function, and privacy on a 2-acre lot. The spacious garage is a dream for hobbyists or storage needs, featuring 14-foot side walls and 12-foot doors—ideal for oversized vehicles, RVs, or a workshop.