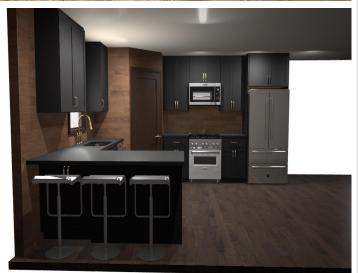

Inside, you'll find a stunning modern kitchen with sleek black cabinetry, perfect for entertaining or everyday living. The open layout includes two living rooms, giving everyone space to relax. Step outside to enjoy a covered porch that's perfect for taking in the serene, private setting.