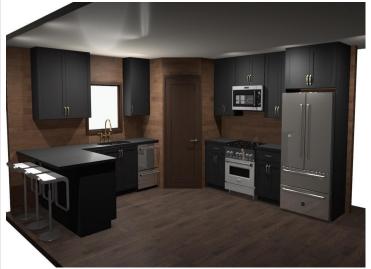

Inside, you'll find a stunning modern kitchen with sleek black cabinetry, perfect for entertaining or everyday living. The open layout includes two living rooms, giving everyone space to relax. Step outside to enjoy a covered porch that's perfect for taking in the serene, private setting.