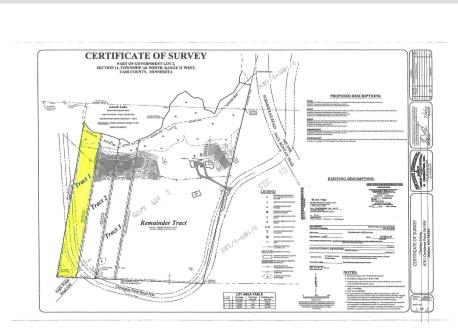

## **Description:**

Affordable Lakeshore Opportunity on Leech Lake – 150' on Shingobee Bay with 4.13 Acres! Here's your chance to own a piece of paradise on the highly sought-after Shingobee Bay of Leech Lake. This affordable, wooded 4.13-acre lot features 150 feet of natural shoreline, offering a peaceful, private setting surrounded by mature trees and the pristine beauty of northern Minnesota. Located just 4 miles from the vibrant lakeside town of Walker, and with all paved roads leading from the property right into town, this location provides the ideal mix of seclusion and accessibility. You're also less than ½ mile (all paved) from the Shingobee Connection Trail to the Paul Bunyan and Heartland State Trails, making it a dream for outdoor enthusiasts with easy access to biking, hiking, and snowmobiling. The property is conveniently located near multiple public access points on Leech Lake, perfect for those who love boating, fishing, and water recreation. Leech Lake is Minnesota's 3rd largest lake, known for its clear waters, scenic shoreline, and exceptional outdoor opportunities. Shingobee Bay offers a peaceful and natural setting—ideal for building your dream home or cabin getaway. And with Walker just minutes away, you'll enjoy great dining, shopping, entertainment, and year-round events without sacrificing the peace and privacy of lake country living. Don't miss this rare opportunity to own on one of Minnesota's most beautiful lakes!

## Additional Details:

| Lot Acres              | 4.13              |
|------------------------|-------------------|
| Lot Dimensions         | 159x1200x150x1257 |
| School District        | 113               |
| Taxes                  | (unreported)      |
| Taxes with Assessments | (unreported)      |
| Tax Year               | 2025              |