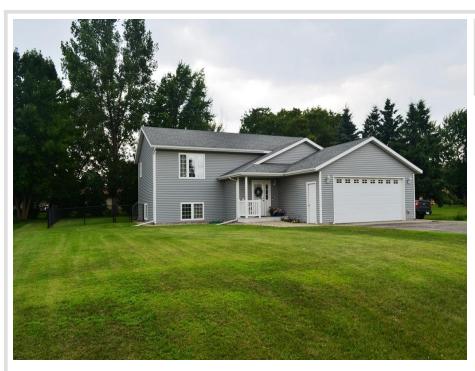

MLS 6754061 Residential

\$434,000

2,472 sq ft 4 bedrooms 3 baths

1120 Madisson Street Alexandria MN 56308

Status: Active

## **Description:**

Wonderful move in ready home located on a dead end cul-de-sac on the outskirts of down town Alexandria! Open floor plan for entertaining your guests and family. Slider door opens from the dining room to the maintenance free deck for your grilling and chilling needs. You'll have piece of mind with the littles in your life, and the family pet, with the fenced in back yard. This home offers 4 bedrooms, 3 baths and an attached 2 stall insulated and sheet rocked garage. Large family room in lower level is the perfect hot spot for watching sports, movies & gaming. Home owners have had all the carpets cleaned July 10th. If you love the outdoors you'll appreciate the walking/biking/snowmobile trail just around the corner. All the city amenities, without being in town. Storage shed included!