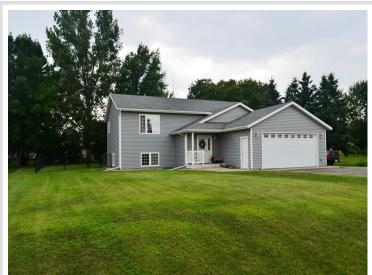

MLS 6754061 Residential

\$434,000

2,472 sq ft 4 bedrooms 3 baths

1120 Madisson Street Alexandria MN 56308

Status: Active

## **Description:**

Wonderful move in ready home located on a dead end cul-de-sac on the outskirts of down town Alexandria! Open floor plan for entertaining your guests and family. Slider door opens from the dining room to the maintenance free deck for your grilling and chilling needs. You'll have piece of mind with the littles in your life, and the family pet, with the fenced in back yard. This home offers 4 bedrooms, 3 baths and an attached 2 stall insulated and sheet rocked garage. Large family room in lower level is the perfect hot spot for watching sports, movies & gaming. Home owners have had all the carpets cleaned July 10th. If you love the outdoors you'll appreciate the walking/biking/snowmobile trail just around the corner. All the city amenities, without being in town. Storage shed included!