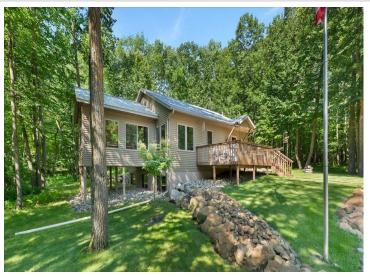

MLS 6754090 Residential

\$648,500

1,866 sq ft 2 bedrooms 2 baths

2040 Fairview Beach Road Alexandria MN 56308

Status: Active

## **Description:**

Looking for a relaxing lifestyle, this might be the property for you! Just minutes from the Miltona Golf Course and Lake Miltona. This 2015-built home is the pinnacle of efficiency and comfort, featuring insulated concrete forms for superior energy savings. Set on a private 11.72-acre lot, it offers seclusion while being close to local amenities. The expansive 1440 sq ft garage comes with an insulated workshop, already plumbed for water and sewer, providing endless possibilities for your projects or storage needs. Inside, the hickory kitchen stands out with its warm, inviting design, complemented by a tiled walk-in shower for a touch of luxury. A cozy sunroom provides the perfect spot for relaxation and wildlife viewing, nature's beauty surrounds. The lower level is ideal for hosting guests, with a comfortable guest room, bathroom, and family room. Imagine the lifestyle you can enjoy here, surrounded by nature yet close to leisure and recreation. Are you ready to explore this unique opportunity?