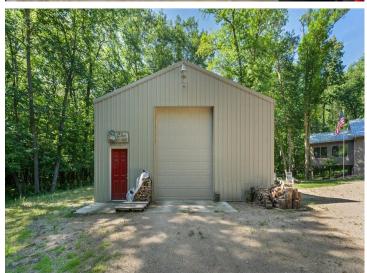

## **Description:**

Looking for a relaxing lifestyle, this might be the property for you! Just minutes from the Miltona Golf Course and Lake Miltona. This 2015-built home is the pinnacle of efficiency and comfort, featuring insulated concrete forms for superior energy savings. Set on a private 11.72-acre lot, it offers seclusion while being close to local amenities. The expansive 1440 sq ft garage comes with an insulated workshop, already plumbed for water and sewer, providing endless possibilities for your projects or storage needs. Inside, the hickory kitchen stands out with its warm, inviting design, complemented by a tiled walk-in shower for a touch of luxury. A cozy sunroom provides the perfect spot for relaxation and wildlife viewing, nature's beauty surrounds. The lower level is ideal for hosting guests, with a comfortable guest room, bathroom, and family room. Imagine the lifestyle you can enjoy here, surrounded by nature yet close to leisure and recreation. Are you ready to explore this unique opportunity?