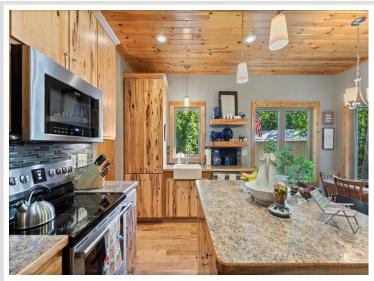

## **Description:**

Looking for a relaxing lifestyle, this might be the property for you! Just minutes from the Miltona Golf Course and Lake Miltona. This 2015-built home is the pinnacle of efficiency and comfort, featuring insulated concrete forms for superior energy savings. Set on a private 11.72-acre lot, it offers seclusion while being close to local amenities. The expansive 1440 sq ft garage comes with an insulated workshop, already plumbed for water and sewer, providing endless possibilities for your projects or storage needs. Inside, the hickory kitchen stands out with its warm, inviting design, complemented by a tiled walk-in shower for a touch of luxury. A cozy sunroom provides the perfect spot for relaxation and wildlife viewing, nature's beauty surrounds. The lower level is ideal for hosting guests, with a comfortable guest room, bathroom, and family room. Imagine the lifestyle you can enjoy here, surrounded by nature yet close to leisure and recreation. Are you ready to explore this unique opportunity?