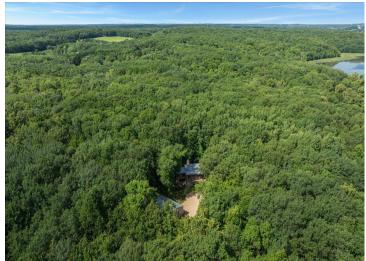

## **Description:**

Looking for a relaxing lifestyle, this might be the property for you! Just minutes from the Miltona Golf Course and Lake Miltona. This 2015-built home is the pinnacle of efficiency and comfort, featuring insulated concrete forms for superior energy savings. Set on a private 11.72-acre lot, it offers seclusion while being close to local amenities. The expansive 1440 sq ft garage comes with an insulated workshop, already plumbed for water and sewer, providing endless possibilities for your projects or storage needs. Inside, the hickory kitchen stands out with its warm, inviting design, complemented by a tiled walk-in shower for a touch of luxury. A cozy sunroom provides the perfect spot for relaxation and wildlife viewing, nature's beauty surrounds. The lower level is ideal for hosting guests, with a comfortable guest room, bathroom, and family room. Imagine the lifestyle you can enjoy here, surrounded by nature yet close to leisure and recreation. Are you ready to explore this unique opportunity?

## **Additional Details:**

Year Built 2015 Lot Acres 11.72

Lot Dimensions 447, 1140, 422, 1273

Garage Stalls 4
School District 206
Taxes \$2,537
Taxes with Assessments \$2,714
Tax Year 2025