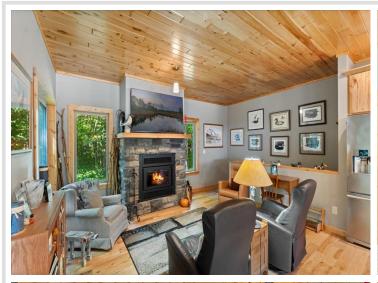

## **Description:**

Looking for a relaxing lifestyle, this might be the property for you! Just minutes from the Miltona Golf Course and Lake Miltona. This 2015-built home is the pinnacle of efficiency and comfort, featuring insulated concrete forms for superior energy savings. Set on a private 11.72-acre lot, it offers seclusion while being close to local amenities. The expansive 1440 sq ft garage comes with an insulated workshop, already plumbed for water and sewer, providing endless possibilities for your projects or storage needs. Inside, the hickory kitchen stands out with its warm, inviting design, complemented by a tiled walk-in shower for a touch of luxury. A cozy sunroom provides the perfect spot for relaxation and wildlife viewing, nature's beauty surrounds. The lower level is ideal for hosting guests, with a comfortable guest room, bathroom, and family room. Imagine the lifestyle you can enjoy here, surrounded by nature yet close to leisure and recreation. Are you ready to explore this unique opportunity?

## **Additional Features:**

Fuel: Propane, Wood Heat: Forced Air, Fireplace(s)