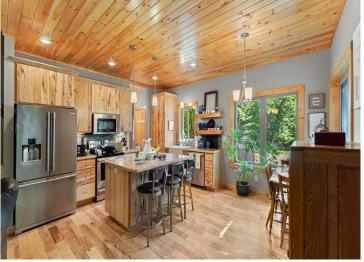

## **Description:**

Looking for a relaxing lifestyle, this might be the property for you! Just minutes from the Miltona Golf Course and Lake Miltona. This 2015-built home is the pinnacle of efficiency and comfort, featuring insulated concrete forms for superior energy savings. Set on a private 11.72-acre lot, it offers seclusion while being close to local amenities. The expansive 1440 sq ft garage comes with an insulated workshop, already plumbed for water and sewer, providing endless possibilities for your projects or storage needs. Inside, the hickory kitchen stands out with its warm, inviting design, complemented by a tiled walk-in shower for a touch of luxury. A cozy sunroom provides the perfect spot for relaxation and wildlife viewing, nature's beauty surrounds. The lower level is ideal for hosting guests, with a comfortable guest room, bathroom, and family room. Imagine the lifestyle you can enjoy here, surrounded by nature yet close to leisure and recreation. Are you ready to explore this unique opportunity?