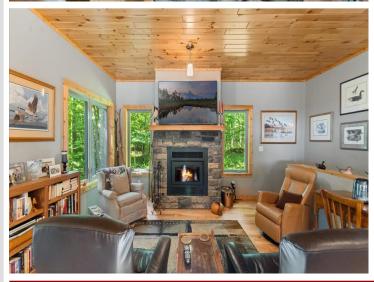

## **Description:**

Looking for a relaxing lifestyle, this might be the property for you! Just minutes from the Miltona Golf Course and Lake Miltona. This 2015-built home is the pinnacle of efficiency and comfort, featuring insulated concrete forms for superior energy savings. Set on a private 11.72-acre lot, it offers seclusion while being close to local amenities. The expansive 1440 sq ft garage comes with an insulated workshop, already plumbed for water and sewer, providing endless possibilities for your projects or storage needs. Inside, the hickory kitchen stands out with its warm, inviting design, complemented by a tiled walk-in shower for a touch of luxury. A cozy sunroom provides the perfect spot for relaxation and wildlife viewing, nature's beauty surrounds. The lower level is ideal for hosting guests, with a comfortable guest room, bathroom, and family room. Imagine the lifestyle you can enjoy here, surrounded by nature yet close to leisure and recreation. Are you ready to explore this unique opportunity?

## **Additional Features:**

Fuel: Propane, Wood Heat: Forced Air, Fireplace(s)