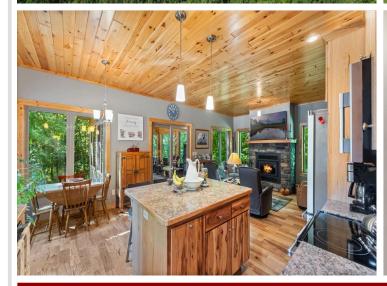

## **Description:**

Looking for a relaxing lifestyle, this might be the property for you! Just minutes from the Miltona Golf Course and Lake Miltona. This 2015-built home is the pinnacle of efficiency and comfort, featuring insulated concrete forms for superior energy savings. Set on a private 11.72-acre lot, it offers seclusion while being close to local amenities. The expansive 1440 sq ft garage comes with an insulated workshop, already plumbed for water and sewer, providing endless possibilities for your projects or storage needs. Inside, the hickory kitchen stands out with its warm, inviting design, complemented by a tiled walk-in shower for a touch of luxury. A cozy sunroom provides the perfect spot for relaxation and wildlife viewing, nature's beauty surrounds. The lower level is ideal for hosting guests, with a comfortable guest room, bathroom, and family room. Imagine the lifestyle you can enjoy here, surrounded by nature yet close to leisure and recreation. Are you ready to explore this unique opportunity?