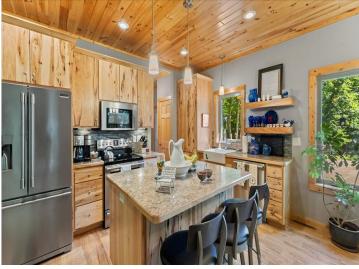

## **Description:**

Looking for a relaxing lifestyle, this might be the property for you! Just minutes from the Miltona Golf Course and Lake Miltona. This 2015-built home is the pinnacle of efficiency and comfort, featuring insulated concrete forms for superior energy savings. Set on a private 11.72-acre lot, it offers seclusion while being close to local amenities. The expansive 1440 sq ft garage comes with an insulated workshop, already plumbed for water and sewer, providing endless possibilities for your projects or storage needs. Inside, the hickory kitchen stands out with its warm, inviting design, complemented by a tiled walk-in shower for a touch of luxury. A cozy sunroom provides the perfect spot for relaxation and wildlife viewing, nature's beauty surrounds. The lower level is ideal for hosting guests, with a comfortable guest room, bathroom, and family room. Imagine the lifestyle you can enjoy here, surrounded by nature yet close to leisure and recreation. Are you ready to explore this unique opportunity?