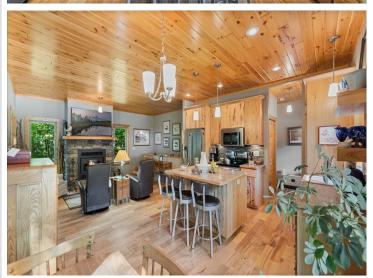

## **Description:**

Looking for a relaxing lifestyle, this might be the property for you! Just minutes from the Miltona Golf Course and Lake Miltona. This 2015-built home is the pinnacle of efficiency and comfort, featuring insulated concrete forms for superior energy savings. Set on a private 11.72-acre lot, it offers seclusion while being close to local amenities. The expansive 1440 sq ft garage comes with an insulated workshop, already plumbed for water and sewer, providing endless possibilities for your projects or storage needs. Inside, the hickory kitchen stands out with its warm, inviting design, complemented by a tiled walk-in shower for a touch of luxury. A cozy sunroom provides the perfect spot for relaxation and wildlife viewing, nature's beauty surrounds. The lower level is ideal for hosting guests, with a comfortable guest room, bathroom, and family room. Imagine the lifestyle you can enjoy here, surrounded by nature yet close to leisure and recreation. Are you ready to explore this unique opportunity?