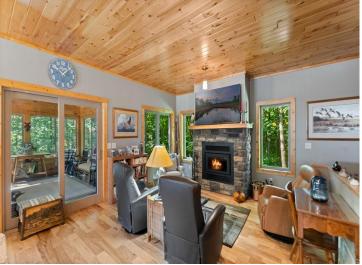

## **Description:**

Looking for a relaxing lifestyle, this might be the property for you! Just minutes from the Miltona Golf Course and Lake Miltona. This 2015-built home is the pinnacle of efficiency and comfort, featuring insulated concrete forms for superior energy savings. Set on a private 11.72-acre lot, it offers seclusion while being close to local amenities. The expansive 1440 sq ft garage comes with an insulated workshop, already plumbed for water and sewer, providing endless possibilities for your projects or storage needs. Inside, the hickory kitchen stands out with its warm, inviting design, complemented by a tiled walk-in shower for a touch of luxury. A cozy sunroom provides the perfect spot for relaxation and wildlife viewing, nature's beauty surrounds. The lower level is ideal for hosting guests, with a comfortable guest room, bathroom, and family room. Imagine the lifestyle you can enjoy here, surrounded by nature yet close to leisure and recreation. Are you ready to explore this unique opportunity?

## **Additional Features:**

Fuel: Propane, Wood Heat: Forced Air, Fireplace(s)