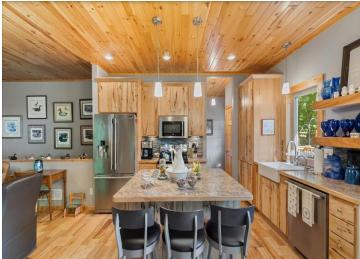

## **Description:**

Looking for a relaxing lifestyle, this might be the property for you! Just minutes from the Miltona Golf Course and Lake Miltona. This 2015-built home is the pinnacle of efficiency and comfort, featuring insulated concrete forms for superior energy savings. Set on a private 11.72-acre lot, it offers seclusion while being close to local amenities. The expansive 1440 sq ft garage comes with an insulated workshop, already plumbed for water and sewer, providing endless possibilities for your projects or storage needs. Inside, the hickory kitchen stands out with its warm, inviting design, complemented by a tiled walk-in shower for a touch of luxury. A cozy sunroom provides the perfect spot for relaxation and wildlife viewing, nature's beauty surrounds. The lower level is ideal for hosting guests, with a comfortable guest room, bathroom, and family room. Imagine the lifestyle you can enjoy here, surrounded by nature yet close to leisure and recreation. Are you ready to explore this unique opportunity?