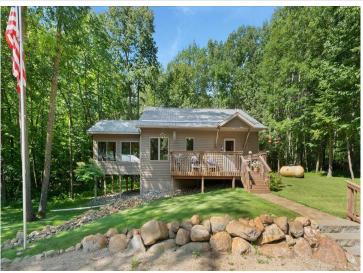

MLS 6754090 Residential

\$648,500

1,866 sq ft 2 bedrooms 2 baths

2040 Fairview Beach Road Alexandria MN 56308

Status: Active

## **Description:**

Looking for a relaxing lifestyle, this might be the property for you! Just minutes from the Miltona Golf Course and Lake Miltona. This 2015-built home is the pinnacle of efficiency and comfort, featuring insulated concrete forms for superior energy savings. Set on a private 11.72-acre lot, it offers seclusion while being close to local amenities. The expansive 1440 sq ft garage comes with an insulated workshop, already plumbed for water and sewer, providing endless possibilities for your projects or storage needs. Inside, the hickory kitchen stands out with its warm, inviting design, complemented by a tiled walk-in shower for a touch of luxury. A cozy sunroom provides the perfect spot for relaxation and wildlife viewing, nature's beauty surrounds. The lower level is ideal for hosting guests, with a comfortable guest room, bathroom, and family room. Imagine the lifestyle you can enjoy here, surrounded by nature yet close to leisure and recreation. Are you ready to explore this unique opportunity?