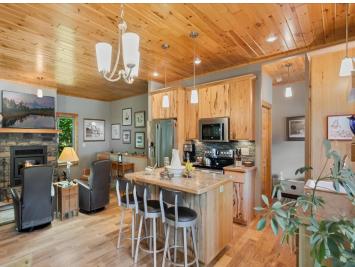

## **Description:**

Looking for a relaxing lifestyle, this might be the property for you! Just minutes from the Miltona Golf Course and Lake Miltona. This 2015-built home is the pinnacle of efficiency and comfort, featuring insulated concrete forms for superior energy savings. Set on a private 11.72-acre lot, it offers seclusion while being close to local amenities. The expansive 1440 sq ft garage comes with an insulated workshop, already plumbed for water and sewer, providing endless possibilities for your projects or storage needs. Inside, the hickory kitchen stands out with its warm, inviting design, complemented by a tiled walk-in shower for a touch of luxury. A cozy sunroom provides the perfect spot for relaxation and wildlife viewing, nature's beauty surrounds. The lower level is ideal for hosting guests, with a comfortable guest room, bathroom, and family room. Imagine the lifestyle you can enjoy here, surrounded by nature yet close to leisure and recreation. Are you ready to explore this unique opportunity?