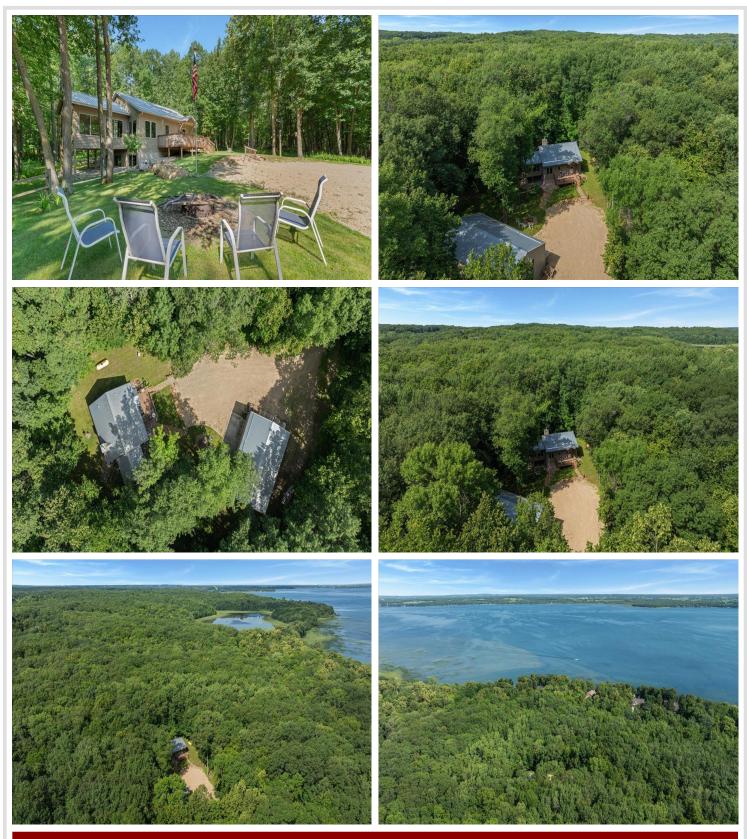

## **Description:**

Looking for a relaxing lifestyle, this might be the property for you! Just minutes from the Miltona Golf Course and Lake Miltona. This 2015-built home is the pinnacle of efficiency and comfort, featuring insulated concrete forms for superior energy savings. Set on a private 11.72-acre lot, it offers seclusion while being close to local amenities. The expansive 1440 sq ft garage comes with an insulated workshop, already plumbed for water and sewer, providing endless possibilities for your projects or storage needs. Inside, the hickory kitchen stands out with its warm, inviting design, complemented by a tiled walk-in shower for a touch of luxury. A cozy sunroom provides the perfect spot for relaxation and wildlife viewing, nature's beauty surrounds. The lower level is ideal for hosting guests, with a comfortable guest room, bathroom, and family room. Imagine the lifestyle you can enjoy here, surrounded by nature yet close to leisure and recreation. Are you ready to explore this unique opportunity?