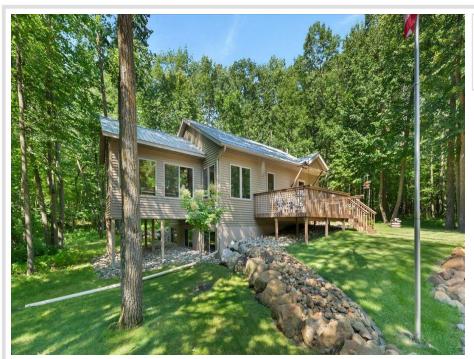

MLS 6754090 Residential

\$648,500

1,866 sq ft 2 bedrooms 2 baths

2040 Fairview Beach Road Alexandria MN 56308

Status: Active

## **Description:**

Looking for a relaxing lifestyle, this might be the property for you! Just minutes from the Miltona Golf Course and Lake Miltona. This 2015-built home is the pinnacle of efficiency and comfort, featuring insulated concrete forms for superior energy savings. Set on a private 11.72-acre lot, it offers seclusion while being close to local amenities. The expansive 1440 sq ft garage comes with an insulated workshop, already plumbed for water and sewer, providing endless possibilities for your projects or storage needs. Inside, the hickory kitchen stands out with its warm, inviting design, complemented by a tiled walk-in shower for a touch of luxury. A cozy sunroom provides the perfect spot for relaxation and wildlife viewing, nature's beauty surrounds. The lower level is ideal for hosting guests, with a comfortable guest room, bathroom, and family room. Imagine the lifestyle you can enjoy here, surrounded by nature yet close to leisure and recreation. Are you ready to explore this unique opportunity?