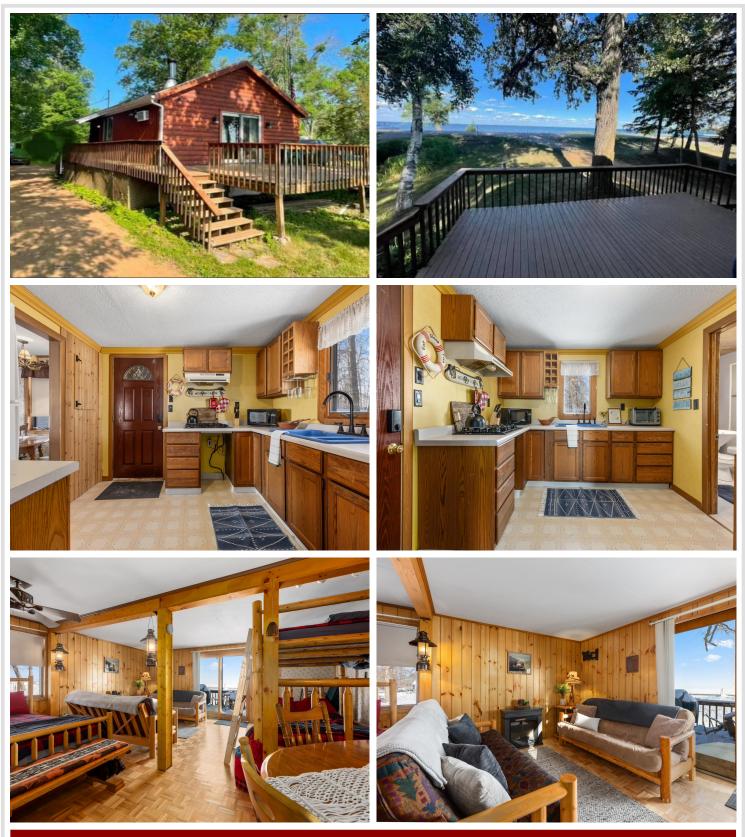

## **Description:**

Escape to the beauty of Mille Lacs Lake at this turnkey cabin retreat! Whether you're here for world-class fishing, outdoor adventures, or simply to relax by the water, our cozy cabin offers everything you need to start your new adventures or run it as a VRBO/AIRBNB as it is currently! Features include new Anderson windows, expansive composite deck, and refrigerator(2024) Nestled along the shores of Mille Lacs and located next door to Glowacki's fishing launch. Direct boating, fishing are accessed through a state-granted permanent easement, accompanied by riparian rights for swimming enjoyment. Try your luck at Grand Casino just minutes away, take a photo with the iconic Wally the Walleye, or step back in time at Paul Bunyan Land in a short drive to Brainerd. There's something for everyone, from family-friendly fun to nightlife entertainment. Enjoy local flavors at nearby restaurants, stock up at the Garrison grocery store, and gear up at local tackle and bait shops—all just minutes away. Mille Lacs is known for its incredible walleye fishing, and with nearby trails of Kathio State Park, golf courses, and scenic spots, your days will be packed with exploration and fun.