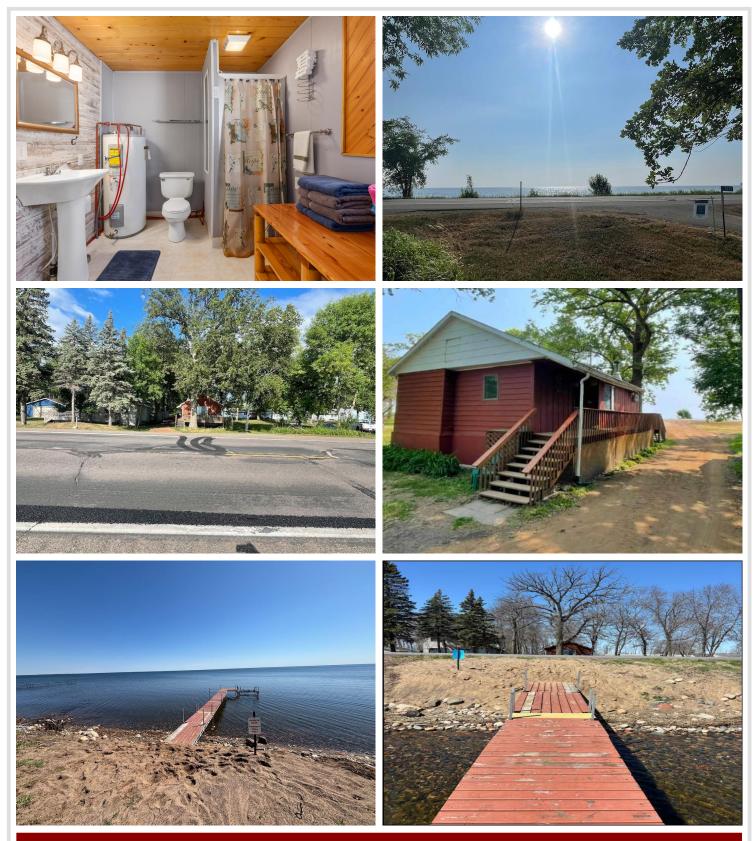

MLS 6754122 Lake Home

# \$199,000

578 sq ft 0 bedrooms 1 baths

7433 US Highway 169 Garrison MN 56450

Waterfront: Mille Lacs

Status: Active

## **Description:**

Escape to the beauty of Mille Lacs Lake at this turnkey cabin retreat! Whether you're here for world-class fishing, outdoor adventures, or simply to relax by the water, our cozy cabin offers everything you need to start your new adventures or run it as a VRBO/AIRBNB as it is currently! Features include new Anderson windows, expansive composite deck, and refrigerator(2024) Nestled along the shores of Mille Lacs and located next door to Glowacki's fishing launch. Direct boating, fishing are accessed through a state-granted permanent easement, accompanied by riparian rights for swimming enjoyment. Try your luck at Grand Casino just minutes away, take a photo with the iconic Wally the Walleye, or step back in time at Paul Bunyan Land in a short drive to Brainerd. There's something for everyone, from family-friendly fun to nightlife entertainment. Enjoy local flavors at nearby restaurants, stock up at the Garrison grocery store, and gear up at local tackle and bait shops—all just minutes away. Mille Lacs is known for its incredible walleye fishing, and with nearby trails of Kathio State Park, golf courses, and scenic spots, your days will be packed with exploration and fun.

### Additional Features:

Basement: Crawl Space Fuel: Electric Heat: Fireplace(s) Sewer: City Sewer/Connected Water: Private, Sand Point, Well Air Conditioning: Wall Unit(s)