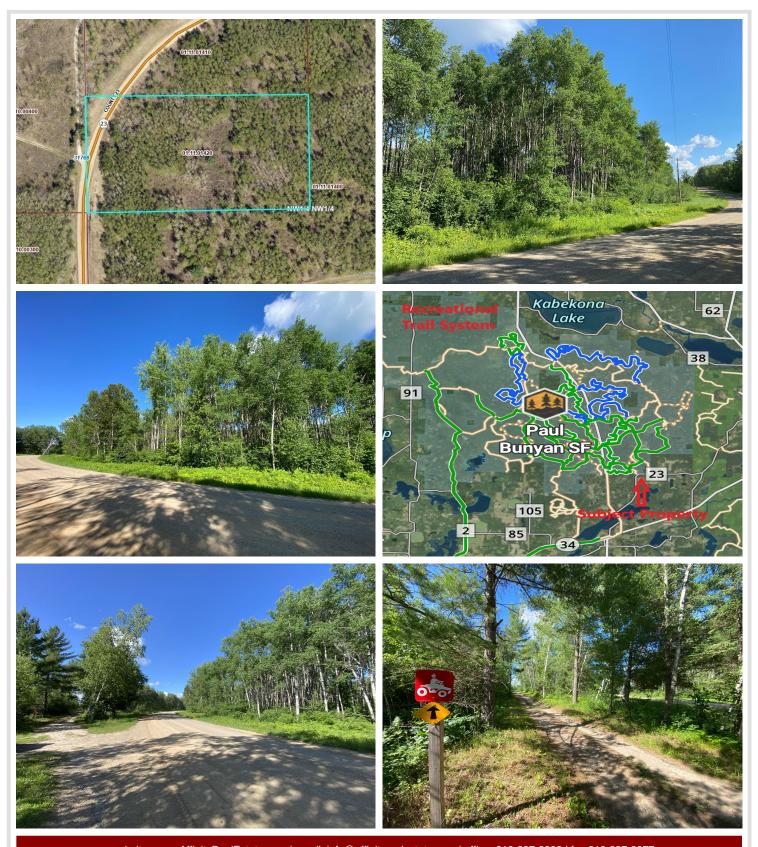

## **Description:**

5 acres in the heart of lake country. Perfect location to set up base for recreating, hunting or place to build your home. Trail access to the Paul Bunyan State Forest directly across the road which leads you to hundreds of miles of specific ATV, UTV, dirt bike and snowmobile trails. Paul Bunyan State Forest consists of over 100 thousand acres of public land offering cross country skiing, hiking, site seeing, camping, hunting and fishing opportunities. This acreage is high ground with multiple building sites, located on a public maintained road, just min to Akeley and 15 min to either Walker or Nevis.

## **Driving Directions:**

From Park Rapids, east on State Hwy 34 to Akeley, just past Akeley take a left onto State Hwy 64 and follow for 1 mile, right turn onto County 23 & follow 2.1 miles to property on right, see sign.