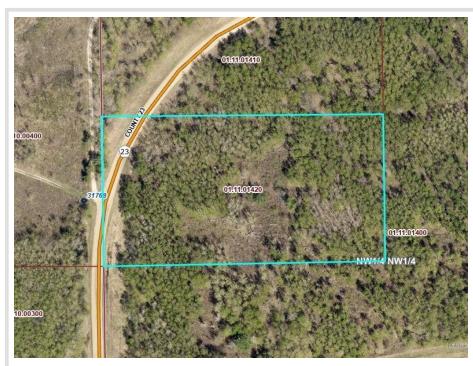

## **Description:**

5 acres in the heart of lake country. Perfect location to set up base for recreating, hunting or place to build your home. Trail access to the Paul Bunyan State Forest directly across the road which leads you to hundreds of miles of specific ATV, UTV, dirt bike and snowmobile trails. Paul Bunyan State Forest consists of over 100 thousand acres of public land offering cross country skiing, hiking, site seeing, camping, hunting and fishing opportunities. This acreage is high ground with multiple building sites, located on a public maintained road, just min to Akeley and 15 min to either Walker or Nevis.

## **Additional Details:**

5 Lot Acres

Lot Dimensions 330x660x330x660

School District 113 Taxes \$94 Taxes with Assessments \$94 Tax Year 2025