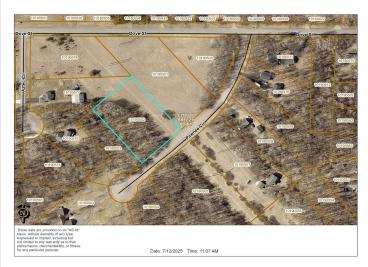

## **Description:**

Breezy Point building site 1.84 acre lot on paved street would be great for a walkout on quiet cul-de-sac road.

## **Additional Details:**

Lot Acres1.84Lot Dimensions235x340School District186Taxes\$116Taxes with Assessments\$116Tax Year2024