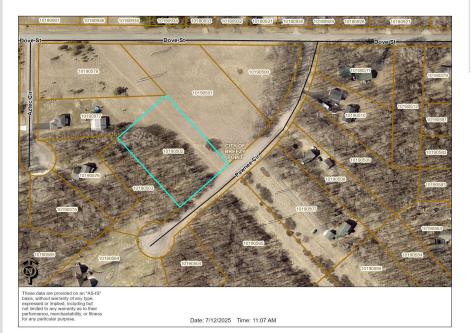

## **Description:**

Breezy Point building site 1.84 acre lot on paved street would be great for a walkout on quiet cul-de-sac road.

## **Additional Details:**

Lot Acres1.84Lot Dimensions235x340School District186Taxes\$116Taxes with Assessments\$116Tax Year2024