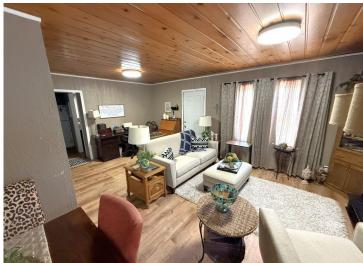

## **Description:**

Excellent investment opportunity for commercial and residential rental property including 2 apartments currently being leased, and commercial area currently leased as a restaurant. Additional unit available for office/apartment space currently unfinished. Located on Main Ave in Frazee with excellent road frontage with easy side street parking. Many updates have been completed to this building including commercial space updates, and 2 residential apartment updates. No special assessments! Property includes two parcels, a one bedroom apartment, a two bedroom apartment, commercial space, and an unfinished unit. There are two unfinished basement areas for utility and storage.