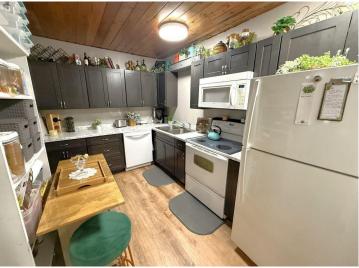

## **Description:**

Excellent investment opportunity for commercial and residential rental property including 2 apartments currently being leased, and commercial area currently leased as a restaurant. Additional unit available for office/apartment space currently unfinished. Located on Main Ave in Frazee with excellent road frontage with easy side street parking. Many updates have been completed to this building including commercial space updates, and 2 residential apartment updates. No special assessments! Property includes two parcels, a one bedroom apartment, a two bedroom apartment, commercial space, and an unfinished unit. There are two unfinished basement areas for utility and storage.