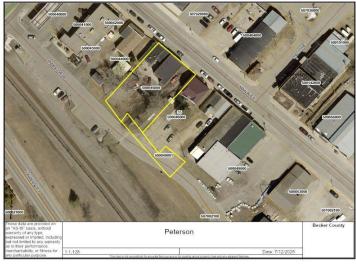

## **Additional Details:**

Year Built 1944 Lot Acres 41

Lot Dimensions .41 acres

School District 23
Taxes \$2,590
Taxes with Assessments \$2,590
Tax Year 2025