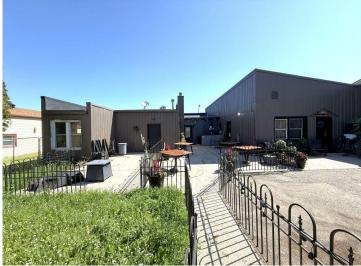

## **Description:**

Excellent investment opportunity for commercial and residential rental property including 2 apartments currently being leased, and commercial area currently leased as a restaurant. Additional unit available for office/apartment space currently unfinished. Located on Main Ave in Frazee with excellent road frontage with easy side street parking. Many updates have been completed to this building including commercial space updates, and 2 residential apartment updates. No special assessments! Property includes two parcels, a one bedroom apartment, a two bedroom apartment, commercial space, and an unfinished unit. There are two unfinished basement areas for utility and storage.