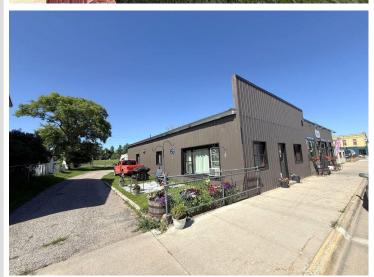

## **Description:**

Excellent investment opportunity for commercial and residential rental property including 2 apartments currently being leased, and commercial area currently leased as a restaurant. Additional unit available for office/apartment space currently unfinished. Located on Main Ave in Frazee with excellent road frontage with easy side street parking. Many updates have been completed to this building including commercial space updates, and 2 residential apartment updates. No special assessments! Property includes two parcels, a one bedroom apartment, a two bedroom apartment, commercial space, and an unfinished unit. There are two unfinished basement areas for utility and storage.

## Driving Directions:

Located along Main Ave E in the City of Frazee just down from the gas station.

Listed By: Counselor Realty Detroit Lakes

Affinity Real Estate Inc. participates in the Regional Multiple Listing Service of Minnesota, Inc Broker Reciprocity (sm) program, allowing us to display other broker's listings on our website. All properties are subject to prior sale, change or withdrawal.