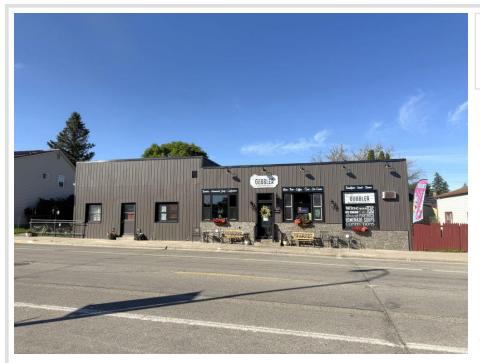

MLS 6754207 Commercial

\$325,000

108 Main Avenue Frazee MN 56544

Status: Active

## **Description:**

Excellent investment opportunity for commercial and residential rental property including 2 apartments currently being leased, and commercial area currently leased as a restaurant. Additional unit available for office/apartment space currently unfinished. Located on Main Ave in Frazee with excellent road frontage with easy side street parking. Many updates have been completed to this building including commercial space updates, and 2 residential apartment updates. No special assessments! Property includes two parcels, a one bedroom apartment, a two bedroom apartment, commercial space, and an unfinished unit. There are two unfinished basement areas for utility and storage.