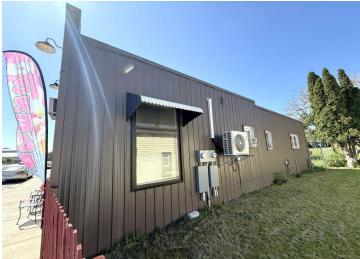

## **Description:**

Excellent investment opportunity for commercial and residential rental property including 2 apartments currently being leased, and commercial area currently leased as a restaurant. Additional unit available for office/apartment space currently unfinished. Located on Main Ave in Frazee with excellent road frontage with easy side street parking. Many updates have been completed to this building including commercial space updates, and 2 residential apartment updates. No special assessments! Property includes two parcels, a one bedroom apartment, a two bedroom apartment, commercial space, and an unfinished unit. There are two unfinished basement areas for utility and storage.

## **Additional Details:**

Year Built 1944 Lot Acres 41

Lot Dimensions .41 acres

School District 23
Taxes \$2,590
Taxes with Assessments \$2,590
Tax Year 2025