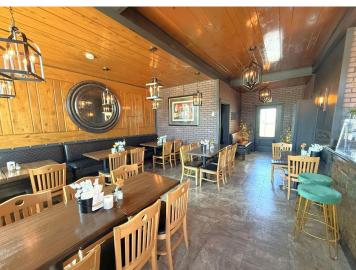

## **Description:**

Excellent investment opportunity for commercial and residential rental property including 2 apartments currently being leased, and commercial area currently leased as a restaurant. Additional unit available for office/apartment space currently unfinished. Located on Main Ave in Frazee with excellent road frontage with easy side street parking. Many updates have been completed to this building including commercial space updates, and 2 residential apartment updates. No special assessments! Property includes two parcels, a one bedroom apartment, a two bedroom apartment, commercial space, and an unfinished unit. There are two unfinished basement areas for utility and storage.