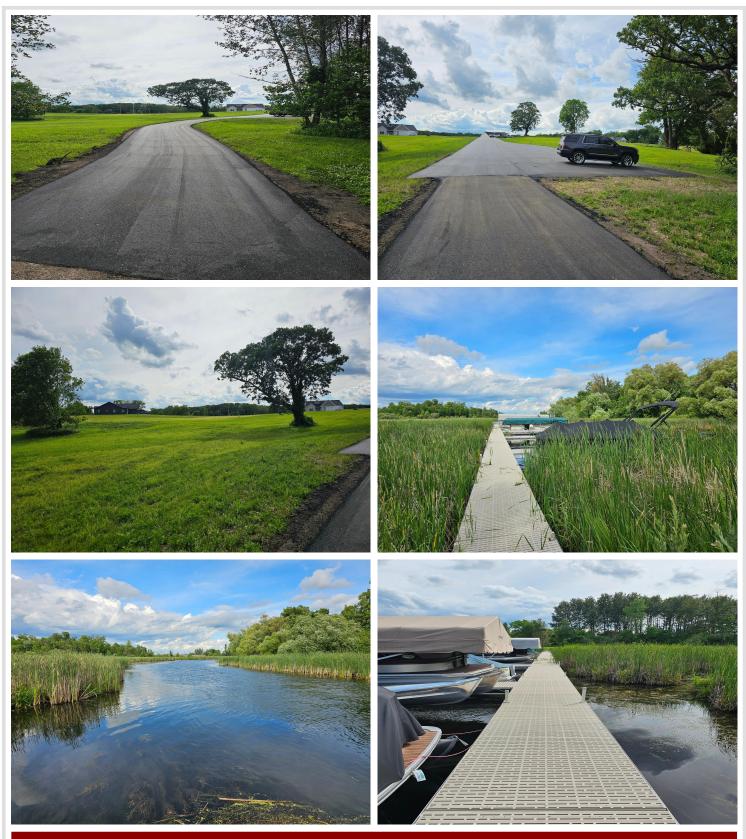

## **Description:**

BRANCH CREEK-OFFERING DIRECT ACCESS TO DETROIT LAKE: Ideal location to build what fits your lifestyle. These spacious lots are framed by the Pelican River (offering direct access to Detroit Lake), Dunton Locks Park (now home to one of world famous Thomas Dambo's giant trolls) and the ever popular paved walking/bike path that meanders along the river to connect Detroit Lake and Sallie. With quick access to downtown Detroit Lakes, enough room to build a matching out building and PAVED roads, nothing can compare to this development. Bring your plans, builder and maybe even a boat! Currently we have boat slips available to purchase for an additional \$95,000. Excellent opportunity. Additional lots available