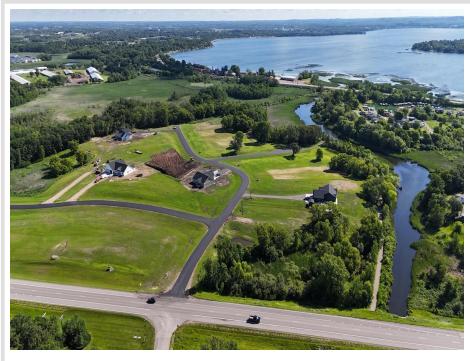

## **Description:**

BRANCH CREEK-OFFERING DIRECT ACCESS TO DETROIT LAKE: Ideal location to build what fits your lifestyle. These spacious lots are framed by the Pelican River (offering direct access to Detroit Lake), Dunton Locks Park (now home to one of world famous Thomas Dambo's giant trolls) and the ever popular paved walking/bike path that meanders along the river to connect Detroit Lake and Sallie. With quick access to downtown Detroit Lakes, enough room to build a matching out building and PAVED roads, nothing can compare to this development. Bring your plans, builder and maybe even a boat! Currently we have boat slips available to purchase for an additional \$95,000. Excellent opportunity. Additional lots available