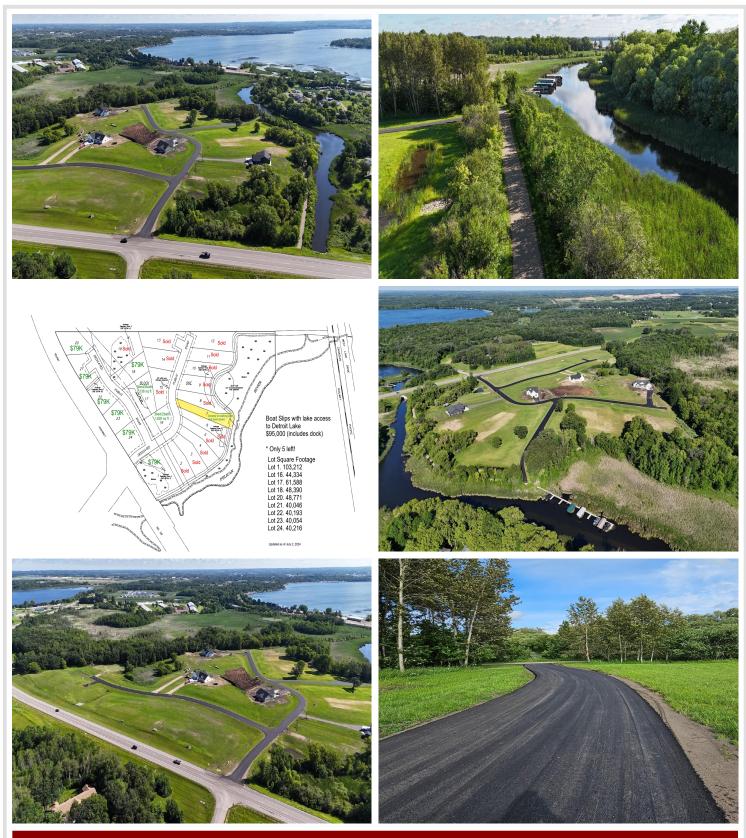

## **Description:**

BRANCH CREEK-OFFERING DIRECT ACCESS TO DETROIT LAKE: Ideal location to build what fits your lifestyle. These spacious lots are framed by the Pelican River (offering direct access to Detroit Lake), Dunton Locks Park (now home to one of world famous Thomas Dambo's giant trolls) and the ever popular paved walking/bike path that meanders along the river to connect Detroit Lake and Sallie. With quick access to downtown Detroit Lakes, enough room to build a matching out building and PAVED roads, nothing can compare to this development. Bring your plans, builder and maybe even a boat! Currently we have boat slips available to purchase for an additional \$95,000. Excellent opportunity. Additional lots available

## Additional Details:

| Lot Acres              | 0.92 |
|------------------------|------|
| Lot Dimensions         | Irr  |
| School District        | 22   |
| Taxes                  | \$16 |
| Taxes with Assessments | \$36 |
| Tax Year               | 2024 |