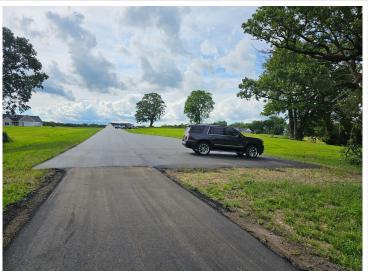

## **Description:**

BRANCH CREEK-OFFERING DIRECT ACCESS TO DETROIT LAKE: Ideal location to build what fits your lifestyle. These spacious lots are framed by the Pelican River (offering direct access to Detroit Lake), Dunton Locks Park (now home to one of world famous Thomas Dambo's giant trolls) and the ever popular paved walking/bike path that meanders along the river to connect Detroit Lake and Sallie. With guick access to downtown Detroit Lakes, enough room to build a matching out building and PAVED roads, nothing can compare to this development. Bring your plans, builder and maybe even a boat! Currently we have boat slips available to purchase for an additional \$95,000. Excellent opportunity. Additional lots available

## **Driving Directions:**

From Detroit Lakes, Hwy 59 South, just before Village of Riverview Campground. On the East side of 59

Listed By: Re/Max Lakes Region

Affinity Real Estate Inc. participates in the Regional Multiple Listing Service of Minnesota, Inc Broker Reciprocity (sm) program, allowing us to display other broker's listings on our website. All properties are subject to prior sale, change or withdrawal.