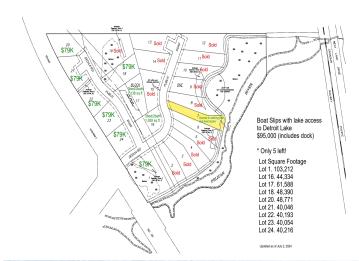

## **Description:**

BRANCH CREEK-OFFERING DIRECT ACCESS TO DETROIT LAKE: Ideal location to build what fits your lifestyle. These spacious lots are framed by the Pelican River (offering direct access to Detroit Lake), Dunton Locks Park (now home to one of world famous Thomas Dambo's giant trolls) and the ever popular paved walking/bike path that meanders along the river to connect Detroit Lake and Sallie. With guick access to downtown Detroit Lakes, enough room to build a matching out building and PAVED roads, nothing can compare to this development. Bring your plans, builder and maybe even a boat! Currently we have boat slips available to purchase for an additional \$95,000. Excellent opportunity. Additional lots available

## Additional Details:

Lot Acres 0.92 Lot Dimensions Irr School District 22 Taxes \$16 Taxes with Assessments \$36 Tax Year 2024