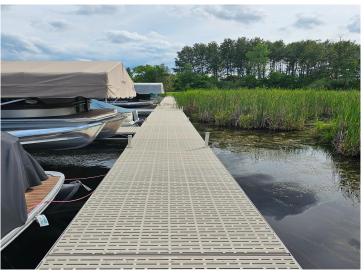

## **Description:**

BRANCH CREEK-OFFERING DIRECT ACCESS TO DETROIT LAKE: Ideal location to build what fits your lifestyle. These spacious lots are framed by the Pelican River (offering direct access to Detroit Lake), Dunton Locks Park (now home to one of world famous Thomas Dambo's giant trolls) and the ever popular paved walking/bike path that meanders along the river to connect Detroit Lake and Sallie. With guick access to downtown Detroit Lakes, enough room to build a matching out building and PAVED roads, nothing can compare to this development. Bring your plans, builder and maybe even a boat! Currently we have boat slips available to purchase for an additional \$95,000. Excellent opportunity. Additional lots available