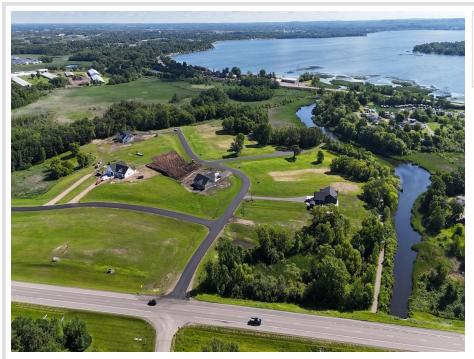

## **Description:**

BRANCH CREEK-OFFERING DIRECT ACCESS TO DETROIT LAKE: Ideal location to build what fits your lifestyle. These spacious lots are framed by the Pelican River (offering direct access to Detroit Lake), Dunton Locks Park (now home to one of world famous Thomas Dambo's giant trolls) and the ever popular paved walking/bike path that meanders along the river to connect Detroit Lake and Sallie. With guick access to downtown Detroit Lakes, enough room to build a matching out building and PAVED roads, nothing can compare to this development. Bring your plans, builder and maybe even a boat! Currently we have boat slips available to purchase for an additional \$95,000. Excellent opportunity. Additional lots available

## **Driving Directions:**

From Detroit Lakes, Hwy 59 South, just before Village of Riverview Campground. On the East side of 59

Listed By: Re/Max Lakes Region

Affinity Real Estate Inc. participates in the Regional Multiple Listing Service of Minnesota, Inc Broker Reciprocity (sm) program, allowing us to display other broker's listings on our website. All properties are subject to prior sale, change or withdrawal.