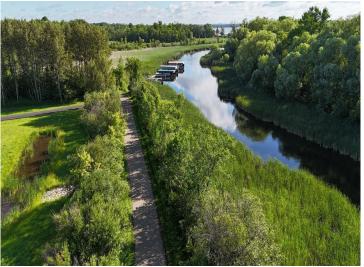

## **Description:**

BRANCH CREEK-OFFERING DIRECT ACCESS TO DETROIT LAKE: Ideal location to build what fits your lifestyle. These spacious lots are framed by the Pelican River (offering direct access to Detroit Lake), Dunton Locks Park (now home to one of world famous Thomas Dambo's giant trolls) and the ever popular paved walking/bike path that meanders along the river to connect Detroit Lake and Sallie. With guick access to downtown Detroit Lakes, enough room to build a matching out building and PAVED roads, nothing can compare to this development. Bring your plans, builder and maybe even a boat! Currently we have boat slips available to purchase for an additional \$95,000. Excellent opportunity. Additional lots available