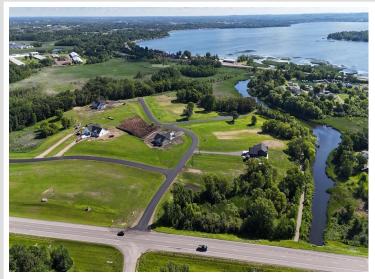

## **Description:**

BRANCH CREEK-OFFERING DIRECT ACCESS TO DETROIT LAKE: Ideal location to build what fits your lifestyle. These spacious lots are framed by the Pelican River (offering direct access to Detroit Lake), Dunton Locks Park (now home to one of world famous Thomas Dambo's giant trolls) and the ever popular paved walking/bike path that meanders along the river to connect Detroit Lake and Sallie. With guick access to downtown Detroit Lakes, enough room to build a matching out building and PAVED roads, nothing can compare to this development. Bring your plans, builder and maybe even a boat! Currently we have boat slips available to purchase for an additional \$95,000. Excellent opportunity. Additional lots available

## **Driving Directions:**

From Detroit Lakes, Hwy 59 South, just before Village of Riverview Campground. On the East side of 59

Listed By: Re/Max Lakes Region

Affinity Real Estate Inc. participates in the Regional Multiple Listing Service of Minnesota, Inc Broker Reciprocity (sm) program, allowing us to display other broker's listings on our website. All properties are subject to prior sale, change or withdrawal.