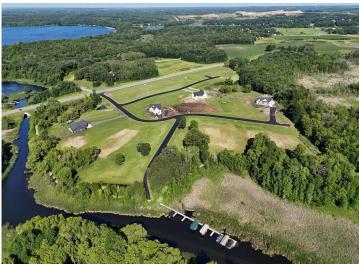

## **Description:**

BRANCH CREEK-OFFERING DIRECT ACCESS TO DETROIT LAKE: Ideal location to build what fits your lifestyle. These spacious lots are framed by the Pelican River (offering direct access to Detroit Lake), Dunton Locks Park (now home to one of world famous Thomas Dambo's giant trolls) and the ever popular paved walking/bike path that meanders along the river to connect Detroit Lake and Sallie. With guick access to downtown Detroit Lakes, enough room to build a matching out building and PAVED roads, nothing can compare to this development. Bring your plans, builder and maybe even a boat! Currently we have boat slips available to purchase for an additional \$95,000. Excellent opportunity. Additional lots available

## Additional Details:

Lot Acres 0.92 Lot Dimensions Irr School District 22 Taxes \$16 Taxes with Assessments \$36 Tax Year 2024