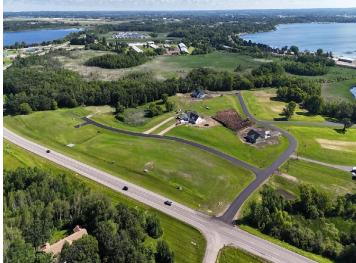

## **Description:**

BRANCH CREEK-OFFERING DIRECT ACCESS TO DETROIT LAKE: Ideal location to build what fits your lifestyle. These spacious lots are framed by the Pelican River (offering direct access to Detroit Lake), Dunton Locks Park (now home to one of world famous Thomas Dambo's giant trolls) and the ever popular paved walking/bike path that meanders along the river to connect Detroit Lake and Sallie. With guick access to downtown Detroit Lakes, enough room to build a matching out building and PAVED roads, nothing can compare to this development. Bring your plans, builder and maybe even a boat! Currently we have boat slips available to purchase for an additional \$95,000. Excellent opportunity. Additional lots available

## **Driving Directions:**

From Detroit Lakes, Hwy 59 South, just before Village of Riverview Campground. On the East side of 59

Listed By: Re/Max Lakes Region

Affinity Real Estate Inc. participates in the Regional Multiple Listing Service of Minnesota, Inc Broker Reciprocity (sm) program, allowing us to display other broker's listings on our website. All properties are subject to prior sale, change or withdrawal.