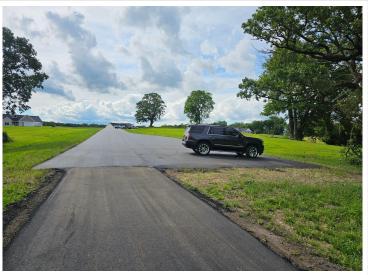

## **Description:**

BRANCH CREEK-OFFERING DIRECT ACCESS TO DETROIT LAKE: Ideal location to build what fits your lifestyle. These spacious lots are framed by the Pelican River (offering direct access to Detroit Lake), Dunton Locks Park (now home to one of world famous Thomas Dambo's giant trolls) and the ever popular paved walking/bike path that meanders along the river to connect Detroit Lake and Sallie. With quick access to downtown Detroit Lakes, enough room to build a matching out building and PAVED roads, nothing can compare to this development. Bring your plans, builder and maybe even a boat! Currently we have boat slips available to purchase for an additional \$95,000. Excellent opportunity. Additional lots available