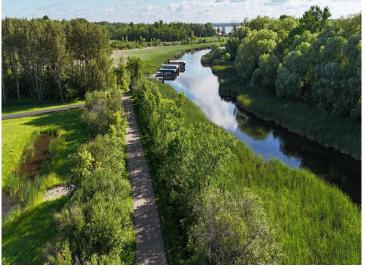

## **Description:**

BRANCH CREEK-OFFERING DIRECT ACCESS TO DETROIT LAKE: Ideal location to build what fits your lifestyle. These spacious lots are framed by the Pelican River (offering direct access to Detroit Lake), Dunton Locks Park (now home to one of world famous Thomas Dambo's giant trolls) and the ever popular paved walking/bike path that meanders along the river to connect Detroit Lake and Sallie. With quick access to downtown Detroit Lakes, enough room to build a matching out building and PAVED roads, nothing can compare to this development. Bring your plans, builder and maybe even a boat! Currently we have boat slips available to purchase for an additional \$95,000. Excellent opportunity. Additional lots available