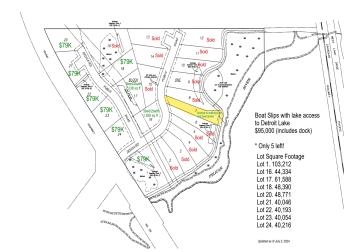

## **Description:**

BRANCH CREEK-OFFERING DIRECT ACCESS TO DETROIT LAKE: Ideal location to build what fits your lifestyle. These spacious lots are framed by the Pelican River (offering direct access to Detroit Lake), Dunton Locks Park (now home to one of world famous Thomas Dambo's giant trolls) and the ever popular paved walking/bike path that meanders along the river to connect Detroit Lake and Sallie. With quick access to downtown Detroit Lakes, enough room to build a matching out building and PAVED roads, nothing can compare to this development. Bring your plans, builder and maybe even a boat! Currently we have boat slips available to purchase for an additional \$95,000. Excellent opportunity. Additional lots available

### **Additional Details:**

Lot Acres1.11Lot DimensionsIrrSchool District22Taxes\$28Taxes with Assessments\$48Tax Year2024