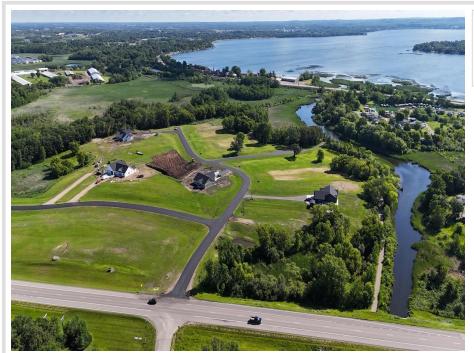

## **Description:**

BRANCH CREEK-OFFERING DIRECT ACCESS TO DETROIT LAKE: Ideal location to build what fits your lifestyle. These spacious lots are framed by the Pelican River (offering direct access to Detroit Lake), Dunton Locks Park (now home to one of world famous Thomas Dambo's giant trolls) and the ever popular paved walking/bike path that meanders along the river to connect Detroit Lake and Sallie. With quick access to downtown Detroit Lakes, enough room to build a matching out building and PAVED roads, nothing can compare to this development. Bring your plans, builder and maybe even a boat! Currently we have boat slips available to purchase for an additional \$95,000. Excellent opportunity. Additional lots available

# **Driving Directions:**

From Detroit Lakes, Hwy 59 South, just before Village of Riverview Campground. On the East side of 59

Listed By: Re/Max Lakes Region

Affinity Real Estate Inc. participates in the Regional Multiple Listing Service of Minnesota, Inc Broker Reciprocity (sm) program, allowing us to display other broker's listings on our website. All properties are subject to prior sale, change or withdrawal.