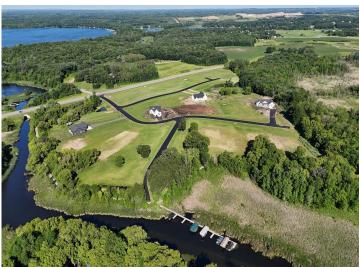

## **Description:**

BRANCH CREEK-OFFERING DIRECT ACCESS TO DETROIT LAKE: Ideal location to build what fits your lifestyle. These spacious lots are framed by the Pelican River (offering direct access to Detroit Lake), Dunton Locks Park (now home to one of world famous Thomas Dambo's giant trolls) and the ever popular paved walking/bike path that meanders along the river to connect Detroit Lake and Sallie. With quick access to downtown Detroit Lakes, enough room to build a matching out building and PAVED roads, nothing can compare to this development. Bring your plans, builder and maybe even a boat! Currently we have boat slips available to purchase for an additional \$95,000. Excellent opportunity. Additional lots available

# **Driving Directions:**

From Detroit Lakes, Hwy 59 South, just before Village of Riverview Campground. On the East side of 59

Listed By: Re/Max Lakes Region

Affinity Real Estate Inc. participates in the Regional Multiple Listing Service of Minnesota, Inc Broker Reciprocity (sm) program, allowing us to display other broker's listings on our website. All properties are subject to prior sale, change or withdrawal.