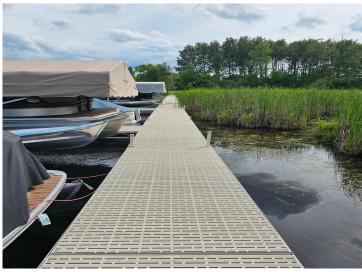

## **Description:**

BRANCH CREEK-OFFERING DIRECT ACCESS TO DETROIT LAKE: Ideal location to build what fits your lifestyle. These spacious lots are framed by the Pelican River (offering direct access to Detroit Lake), Dunton Locks Park (now home to one of world famous Thomas Dambo's giant trolls) and the ever popular paved walking/bike path that meanders along the river to connect Detroit Lake and Sallie. With quick access to downtown Detroit Lakes, enough room to build a matching out building and PAVED roads, nothing can compare to this development. Bring your plans, builder and maybe even a boat! Currently we have boat slips available to purchase for an additional \$95,000. Excellent opportunity. Additional lots available