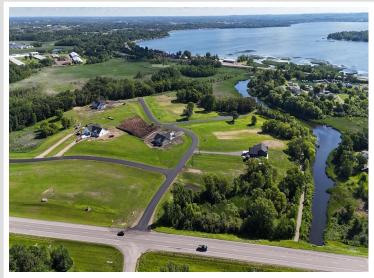

## **Description:**

BRANCH CREEK-OFFERING DIRECT ACCESS TO DETROIT LAKE: Ideal location to build what fits your lifestyle. These spacious lots are framed by the Pelican River (offering direct access to Detroit Lake), Dunton Locks Park (now home to one of world famous Thomas Dambo's giant trolls) and the ever popular paved walking/bike path that meanders along the river to connect Detroit Lake and Sallie. With quick access to downtown Detroit Lakes, enough room to build a matching out building and PAVED roads, nothing can compare to this development. Bring your plans, builder and maybe even a boat! Currently we have boat slips available to purchase for an additional \$95,000. Excellent opportunity. Additional lots available

# **Driving Directions:**

From Detroit Lakes, Hwy 59 South, just before Village of Riverview Campground. On the East side of 59

Listed By: Re/Max Lakes Region

Affinity Real Estate Inc. participates in the Regional Multiple Listing Service of Minnesota, Inc Broker Reciprocity (sm) program, allowing us to display other broker's listings on our website. All properties are subject to prior sale, change or withdrawal.