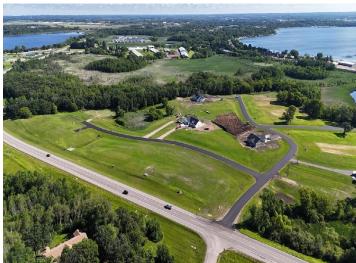

## **Description:**

BRANCH CREEK-OFFERING DIRECT ACCESS TO DETROIT LAKE: Ideal location to build what fits your lifestyle. These spacious lots are framed by the Pelican River (offering direct access to Detroit Lake), Dunton Locks Park (now home to one of world famous Thomas Dambo's giant trolls) and the ever popular paved walking/bike path that meanders along the river to connect Detroit Lake and Sallie. With quick access to downtown Detroit Lakes, enough room to build a matching out building and PAVED roads, nothing can compare to this development. Bring your plans, builder and maybe even a boat! Currently we have boat slips available to purchase for an additional \$95,000. Excellent opportunity. Additional lots available

# **Driving Directions:**

From Detroit Lakes, Hwy 59 South, just before Village of Riverview Campground. On the East side of 59

Listed By: Re/Max Lakes Region

Affinity Real Estate Inc. participates in the Regional Multiple Listing Service of Minnesota, Inc Broker Reciprocity (sm) program, allowing us to display other broker's listings on our website. All properties are subject to prior sale, change or withdrawal.